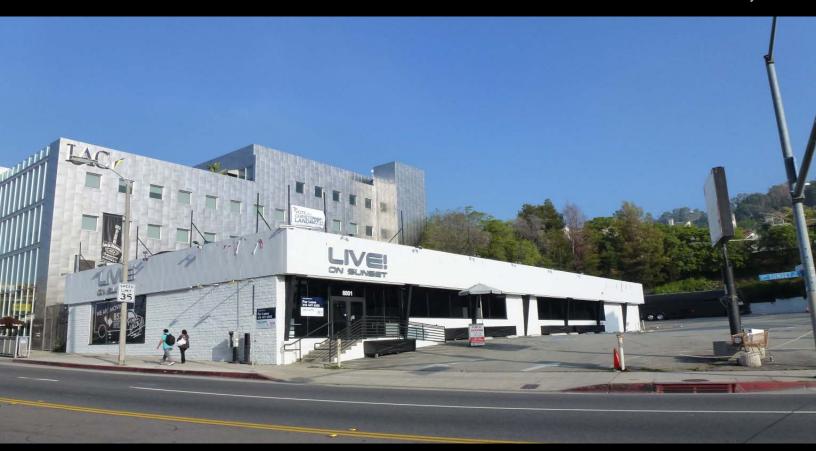

WEST HOLLYWOOD, CA

# Flagship Retail Opportunity on the Sunset Strip

PREMISES: 8801 Sunset Boulevard (Iconic Former Tower Records Building)

SIZE: Approximately 8,700sf

**RENT:** \$12psf per month NNN (\$144psf per annum NNN)

**PARKING:** On-site parking lot

**HIGHLIGHTS:** 

- Zoned for a 52,000sf redevelopment
- Exposure to hundreds of thousands of cars & people per day & night
- Surrounded by the most expensive billboards in the world