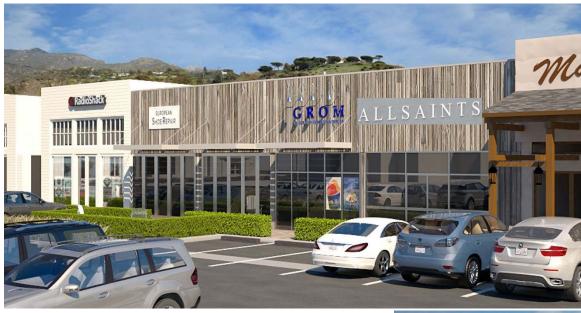

# IMPROVEMENTS UNDERWAY MALIBU VILLAGE AT CROSS CREEK

MALIBU, CALIFORNIA

RECLAIMED WOOD SIDING HAS BEEN ADDED TO PORTIONS OF MALIBU VILLAGE

#### Original rendering perspective