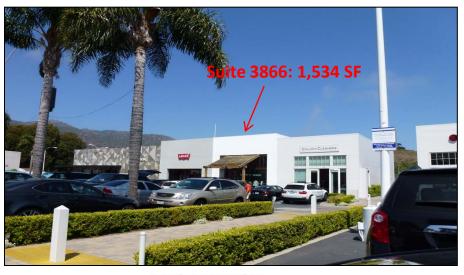

### REMAINING SPACES AVAILABLE MALIBU VILLAGE AT CROSS CREEK

MALIBU, CALIFORNIA

SOUTH ELEVATION - FACING PCH

EXPANDED OUTDOOR PATIO

### REMAINING SPACES AVAILABLE MALIBU VILLAGE AT CROSS CREEK

MALIBU, CALIFORNIA

FOR DISCUSSION PURPOSES ONLY. ULTIMATE DESIGN IS SUBJECT TO CITY APPROVAL AND LANDLORD'S SOLE DISCRETION.