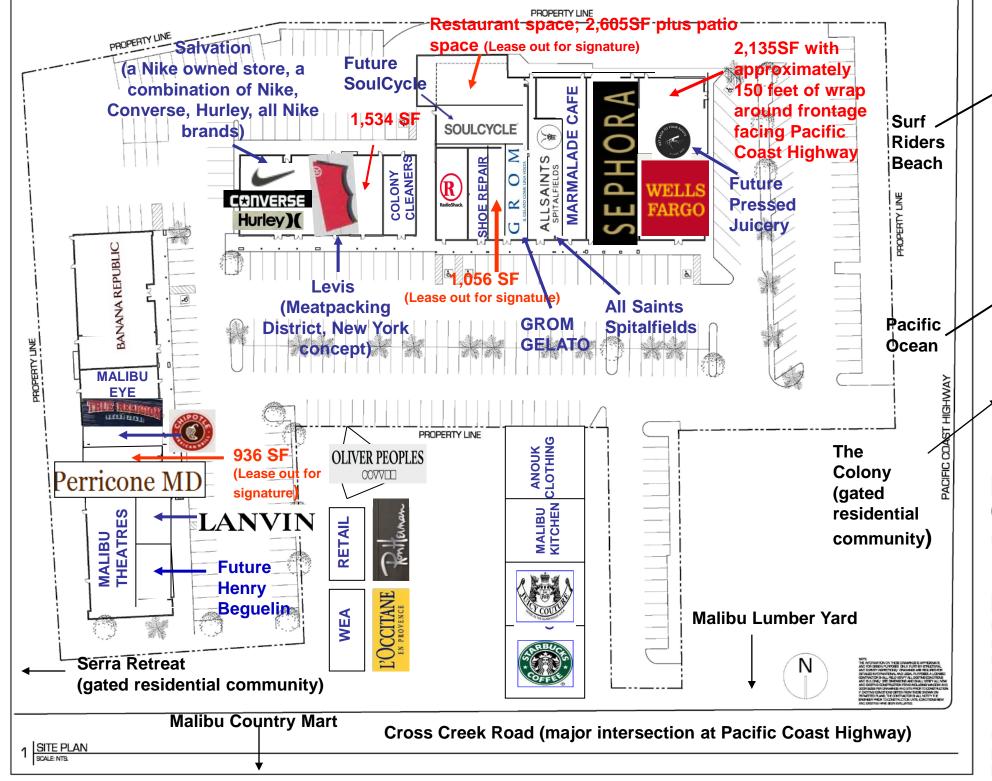

### SITE PLAN MALIBU VILLAGE AT CROSS CREEK

MALIBU, CALIFORNIA

CROSS CREEK ROAD