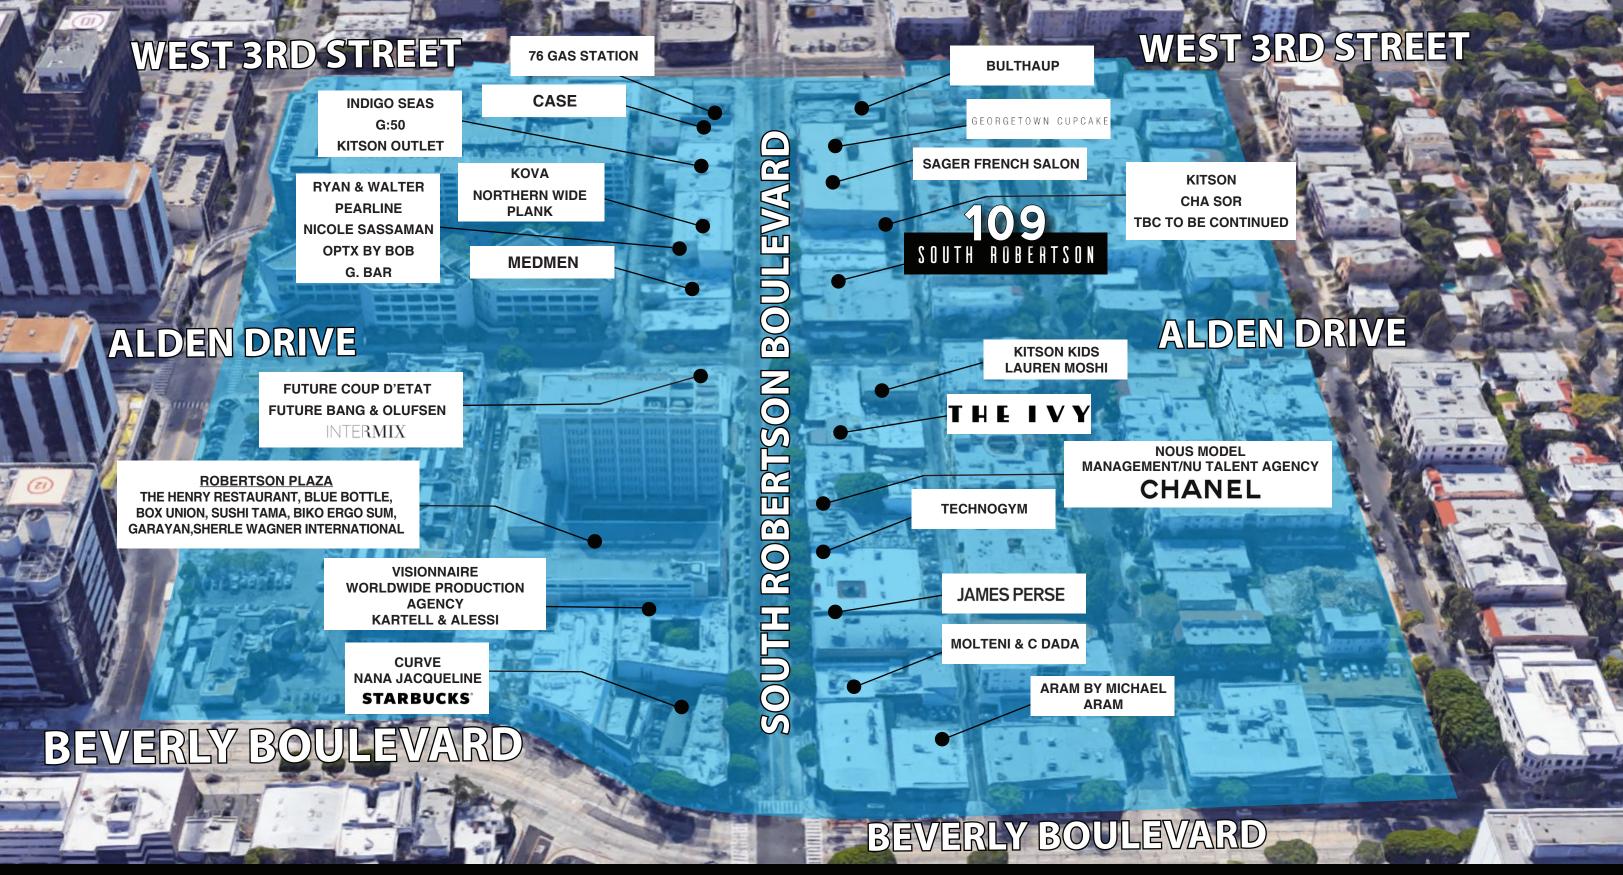

# SOUTH ROBERTSON

LOS ANGELES



## **NEWMARK**

**JAY LUCHS** 

1875 CENTURY PARK EAST, SUITE 1380 LOS ANGELES, CA 90067 **JAYLUCHS.COM**  VICE CHAIRMAN
CA RE LICENSE #01260345
T. 310.407.6585 | JAY.LUCHS@NMRK.COM



# **NEWMARK**

1875 CENTURY PARK EAST, SUITE 1380 LOS ANGELES, CA 90067 **JAYLUCHS.COM** 

## **JAY LUCHS**

VICE CHAIRMAN CA RE LICENSE #01260345 T. 310.407.6585 | JAY.LUCHS@NMRK.COM



Corporate RE License #01355491

**NEWMARK** 

1875 CENTURY PARK EAST, SUITE 1380 LOS ANGELES, CA 90067 JAYLUCHS.COM

The information contained herein has been obtained from sources deemed reliable but has not been verified and no guarantee, warranty or representation, either express or implied, is made with respect to such information. Terms of sale or lease and availability are subject to change or withdrawal without notice.

#### **JAY LUCHS**

VICE CHAIRMAN CA RE LICENSE #01260345 T. 310.407.6585 | JAY.LUCHS@NMRK.COM