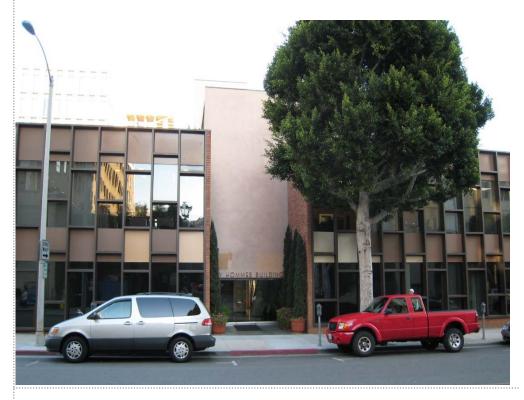

Beverly Hills "golden triangle" office space just steps from Rodeo Drive

| Premises:     | 120 El Camino Drive                                        |
|---------------|------------------------------------------------------------|
| Size:         | Suite 100: 1,200 SF<br>Suite 112-114: 1,680 SF (Divisible) |
| Availability: | Immediate                                                  |
| Parking:      | 2/1000                                                     |
| Rent:         | Suite 100: \$4,250<br>Suite 112-114: \$2,000-\$4,500       |

Newmark Grubb Knight Frank 1875 Century Park East Suite 1380 Los Angeles, CA 90067

Beverly Hills "golden triangle" office space just steps from Rodeo Drive