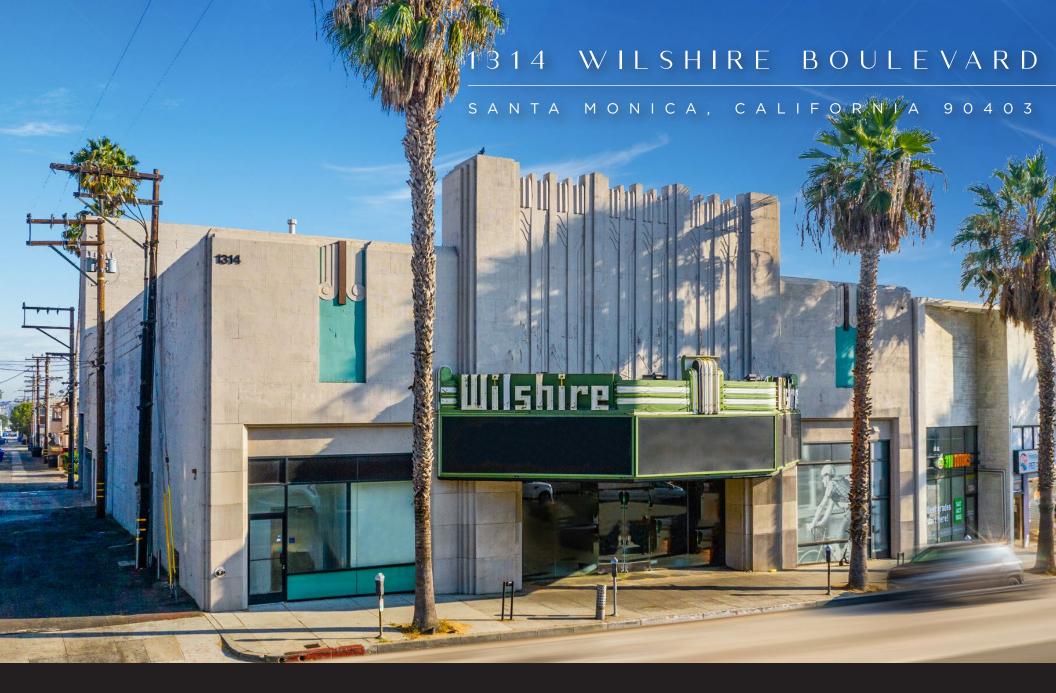

### **ADDRESS**

1314 Wilshire Boulevard Santa Monica, CA 90403

### **HIGHLIGHTS**

- High visibility landmark location on desirable Wilshire Boulevard
- · Excellent signage and visibility
- High ceilings from approximately 13 to 50 ft
- Nationally recognized hospitals