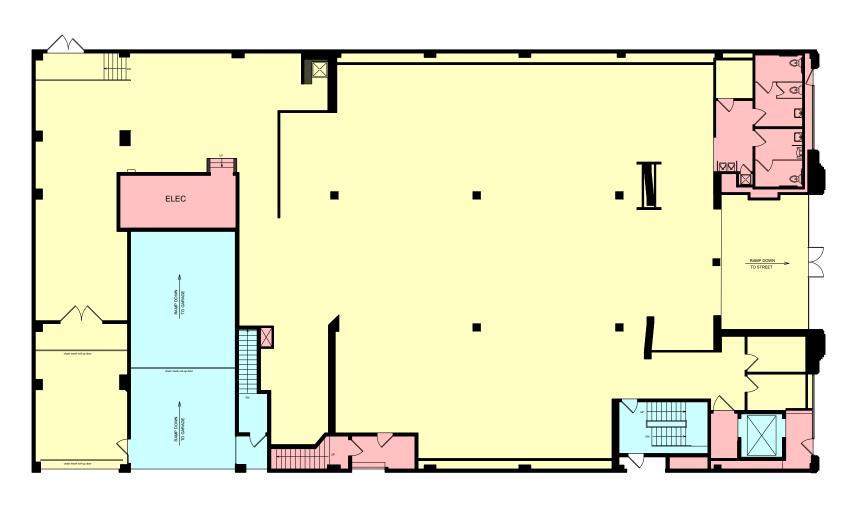

# **FLOOR PLAN**

1ST FLOOR | ±10,036 RSF

# HYPOTHETICAL MEDICAL FLOOR PLAN

1ST FLOOR | ±10,036 RSF