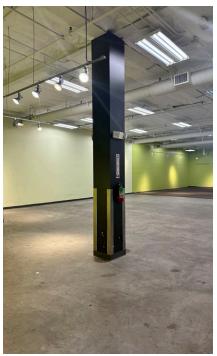

# **PARKING**

20 (existing) to ±40 (with lifts) covered subterranean spaces at \$200/month

±50 surface spaces available in the City lot directly behind the Building at posted daily/monthly rates