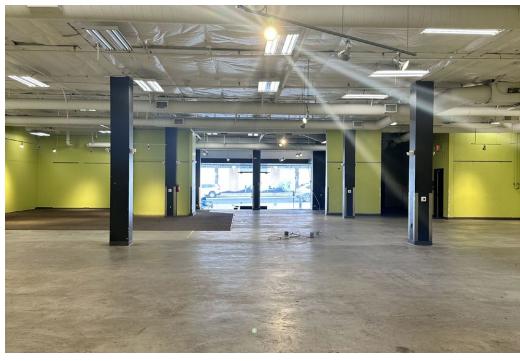

### USE

Retail/Creative Office/Medical

# SIZE

Ground Floor: ±10,036 RSF Second Floor: ±8,170 RSF **Total:** ±18,206 RSF

### **HIGHLIGHTS**

- High visibility landmark location on desirable Wilshire Boulevard
- · Excellent signage and visibility
- High ceilings from approximately 13 to 50 ft
- Nationally recognized hospitals