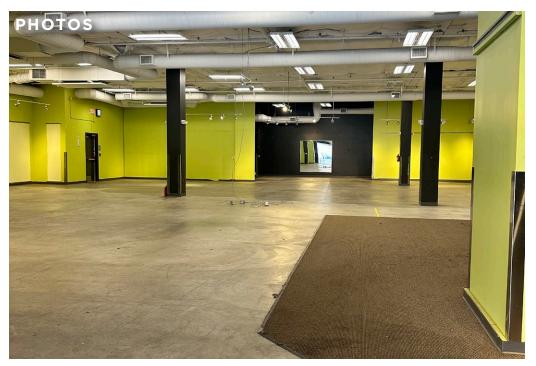

### USE

Retail/Creative Office/Medical

# SIZE

Ground Floor: ±10,036 RSF Second Floor: ±8,170 RSF **Total:** ±18,206 RSF

### **HIGHLIGHTS**

- High visibility landmark location on desirable Wilshire Boulevard
- · Excellent signage and visibility
- High ceilings from approximately 13 to 50 ft
- Nationally recognized hospitals