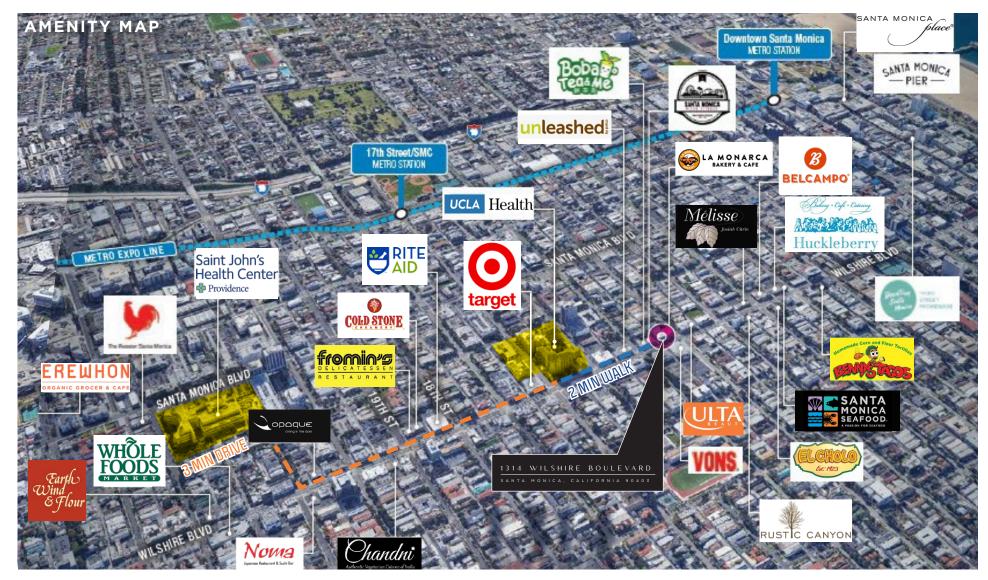

   one block from UCLA Medical
   Center and five blocks from
   Providence Saint John's
- Neighbors include: Vons, Rite Aid, Fidelity, Ulta Beauty, Target, Erewhon, New Balance, Whole Foods, Trader Joe's, and many other established retailers and restaurants
- Unparalleled access to Santa Monica retail amenities
- Largest contiguous block of medical space in Santa Monica
- Approximately 28,386 cars pass this location daily

### NEARBY MEDICAL CENTERS

#### **UCLA SANTA MONICA MEDICAL CENTER**

UCLA Santa Monica Medical Center serves as the cornerstone of UCLA Health's Santa Monica medical campus. The 281-bed, full-service medical center provides the complete continuum of healthcare services, from prenatal and neonatal care to geriatric medicine, in a technologically advanced and welcoming facility. It combines the expertise of an academic medical center with the accessibility of a community hospital to offer patients the best of both medical worlds.

#### **SAINT JOHN'S HEALTH CENTER**

For over 75 years Saint John's Health Center has provided the Los Angeles community an amazing array of medical specialties and sub-specialties. Their services are provided with an unparalleled standard of care, and their dedication to each and every patient has earned a reputation for clinical excellence and award-winning care.