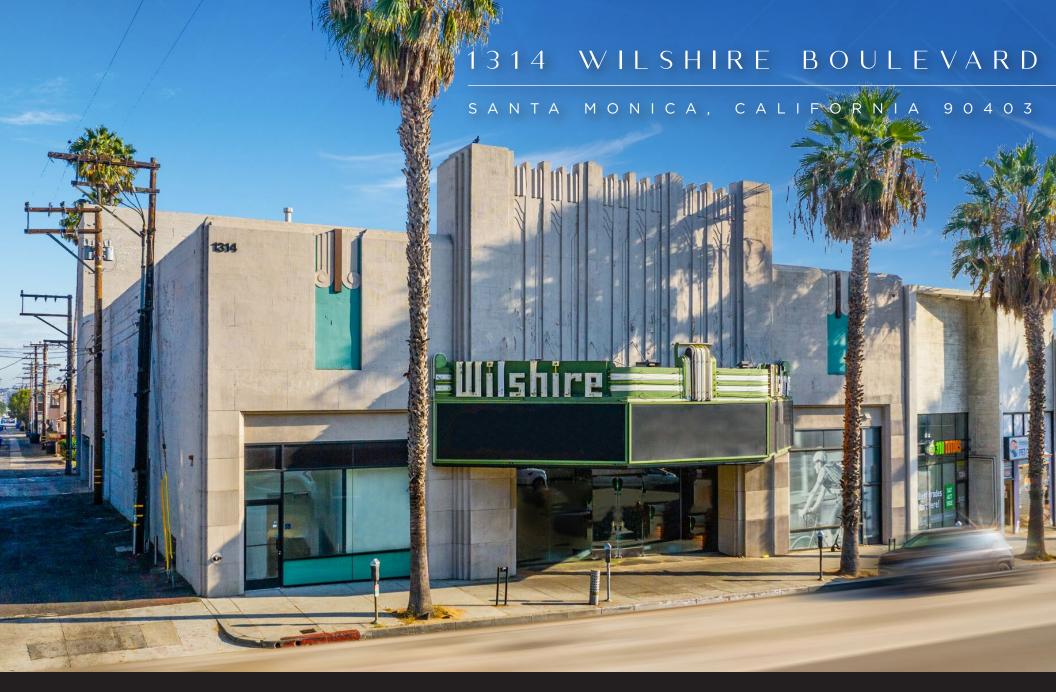

# RETAIL | CREATIVE | MEDICAL

FREE STANDING SINGLE-TENANT BUILDING FOR LEASE IN SANTA MONICA

### **ADDRESS**

1314 Wilshire Boulevard Santa Monica, CA 90403

### **HIGHLIGHTS**

- High visibility landmark location on desirable Wilshire Boulevard
- · Excellent signage and visibility
- High ceilings from approximately 13 to 50 ft
- Nationally recognized hospitals

   one block from UCLA Medical
   Center and five blocks from
   Providence Saint John's
- Neighbors include: Vons, Rite Aid, Fidelity, Ulta Beauty, Target, Erewhon, New Balance, Whole Foods, Trader Joe's, and many other established retailers and restaurants
- Unparalleled access to Santa Monica retail amenities
- Largest contiguous block of medical space in Santa Monica
- Approximately 28,386 cars pass this location daily