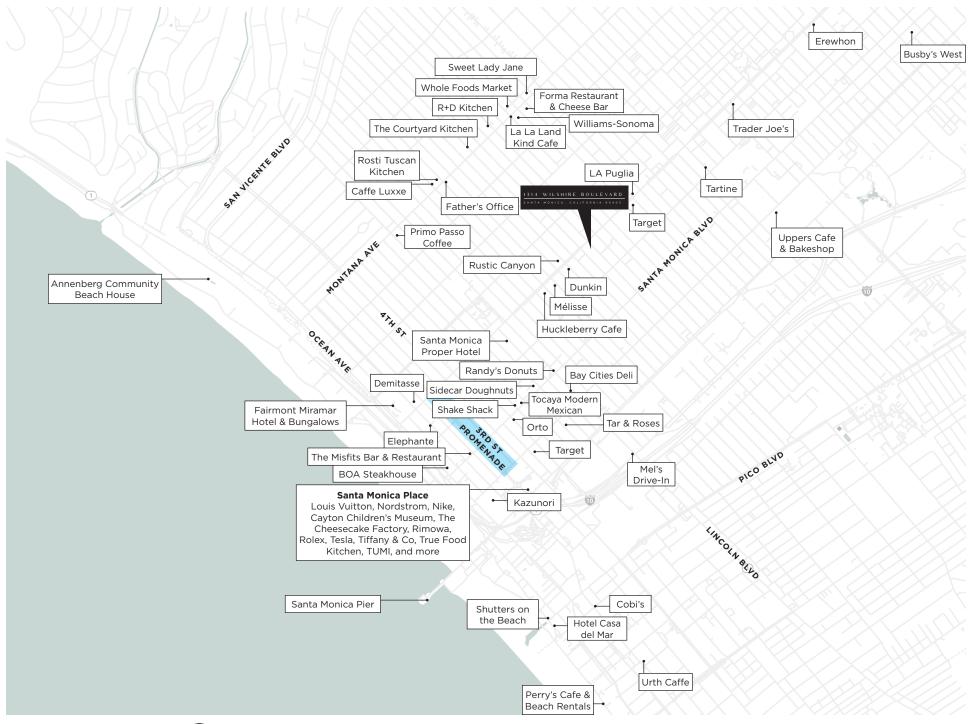

### **HIGHLIGHTS**

- High visibility landmark location on desirable Wilshire Boulevard
- · Excellent signage and visibility
- High ceilings from approximately 13 to 50 ft
- Nationally recognized hospitals

   one block from UCLA Medical
   Center and five blocks from
   Providence Saint John's
- Neighbors include: Vons, Rite Aid, Fidelity, Ulta Beauty, Target, Erewhon, New Balance, Whole Foods, Trader Joe's, and many other established retailers and restaurants
- Unparalleled access to Santa Monica retail amenities
- Largest contiguous block of medical space in Santa Monica
- Approximately 28,386 cars pass this location daily