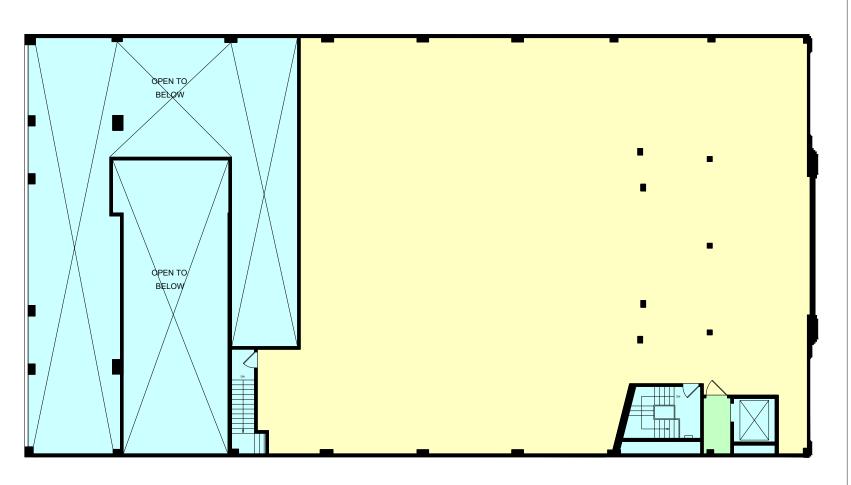

# **FLOOR PLAN**

2ND FLOOR | ±8,170 RSF

# HYPOTHETICAL MEDICAL FLOOR PLAN

2ND FLOOR | ±8,170 RSF

WILSHIRE BOULEVARD