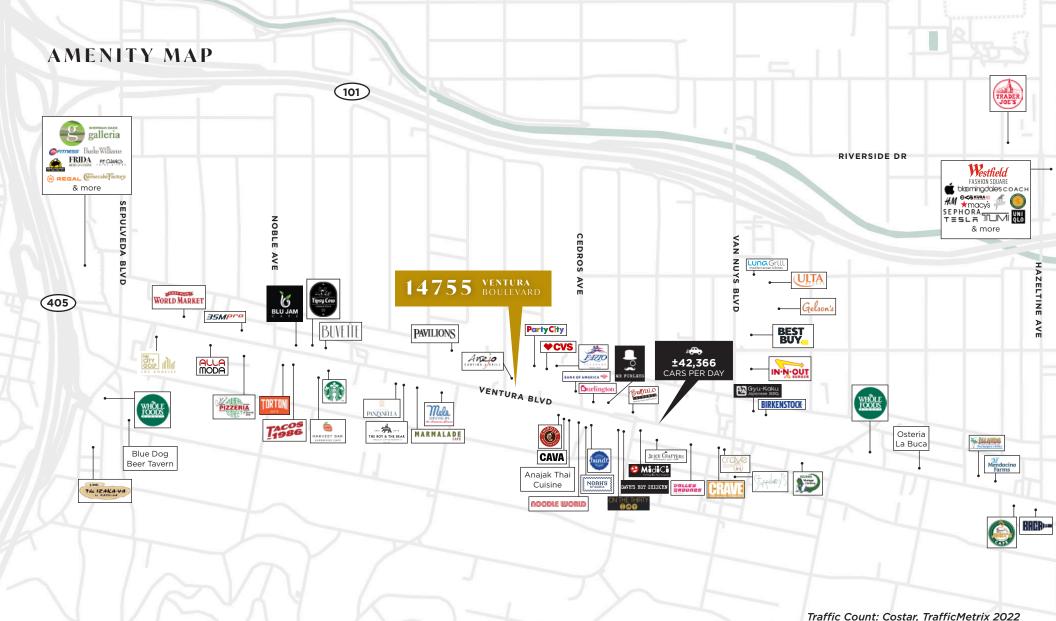

### **AMIR ARAGHI**

**Principal** T 818-648-0918 amiraraghi2@gmail.com CA RE Lic. #01857447

- Open floorplan
- Large display windows with rounded entry
- Dual entrances with access to Ventura Blvd and Willis Ave
- Signage available on Ventura Blvd
- Neighboring tenants include: Anejo Cantina and Grill, Jimmy Au's For Men 5'8 & Under, Party City, Exer Urgent Care, CVS, Fazio Cleaners, and Bank of America
- Close proximity to 101 and 405 Freeways
- Conveniently located near retail and restaurants on Ventura Blvd