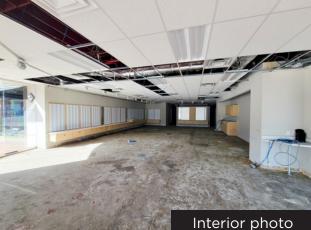

### **ADDRESS**

14755 Ventura Boulevard Sherman Oaks, CA 91403

SIZE

±5,890 SF (Divisible)

USE

Retail | Office | Possible Medical Use

RENT

Available upon Request

### **AMIR ARAGHI**

**Principal** T 818-648-0918 amiraraghi2@gmail.com CA RE Lic. #01857447

- Open floorplan
- Large display windows with rounded entry
- Dual entrances with access to Ventura Blvd and Willis Ave
- Signage available on Ventura Blvd
- Neighboring tenants include: Anejo Cantina and Grill, Jimmy Au's For Men 5'8 & Under, Party City, Exer Urgent Care, CVS, Fazio Cleaners, and Bank of America
- Close proximity to 101 and 405 Freeways
- Conveniently located near retail and restaurants on Ventura Blvd