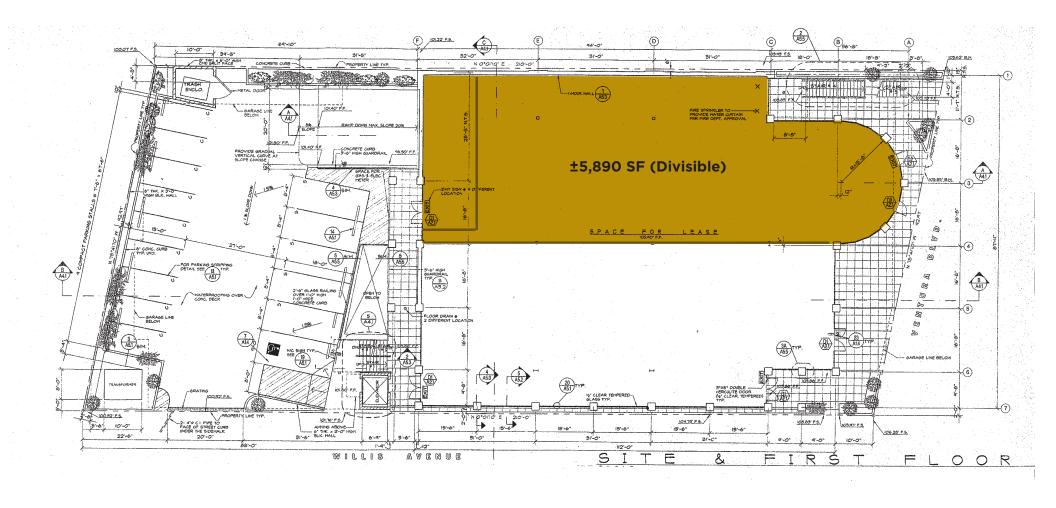

### **ADDRESS**

14755 Ventura Boulevard Sherman Oaks, CA 91403

SIZE

±5,890 SF (Divisible)

USE

Retail | Office | Possible Medical Use

RENT

Available upon Request

### FLOOR PLAN

\*NOT TO SCALE. This information is approximate. We believe to be reliable, but we make no representations or warranties, expressed or implied, as to the accuracy of the information. Buyer or Lessee must verify the information and bears all risk for a any inaccuracies.