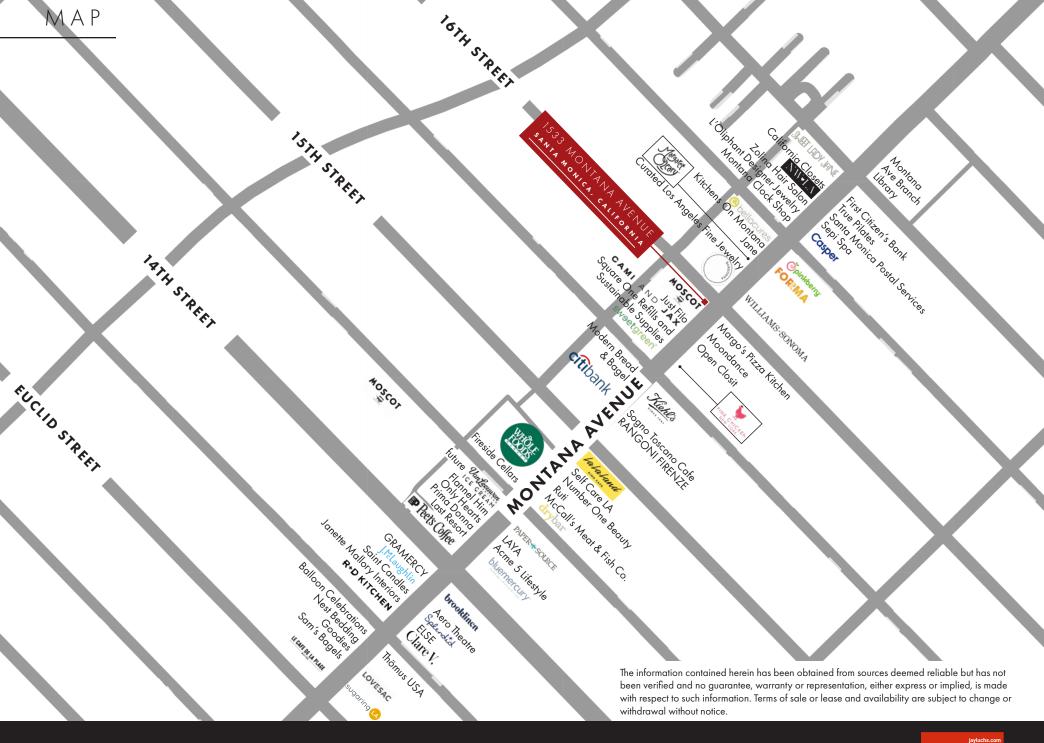

## **ADDRESS**

1533 Montana Avenue Santa Monica, CA 90403

USE

Retail

SIZE

±2,236 SF

RENT

\$17,888/month

## HIGHLIGHTS

- On the corner of Montana Avenue and 16th Street
- Frontage along a busy corridor of Montana Avenue
- Includes restroom, storage, and office area
- Large windows and ample lighting throughout
- High vaulted ceilings

- Hardwood flooring
- Adjacent to newly opened Moscot
- Nearby tenants include: CAMI AND JAX, Sweetgreen, Margo's Pizza Kitchen, Bardonna, Margaret O'Leary, Williams-Sonoma, Forma Restaurant & Cheese Bar, Kiehl's, Whole Foods Market, La La Land Kind Cafe, and more

## **16TH STREET**

## **MONTANA AVENUE**