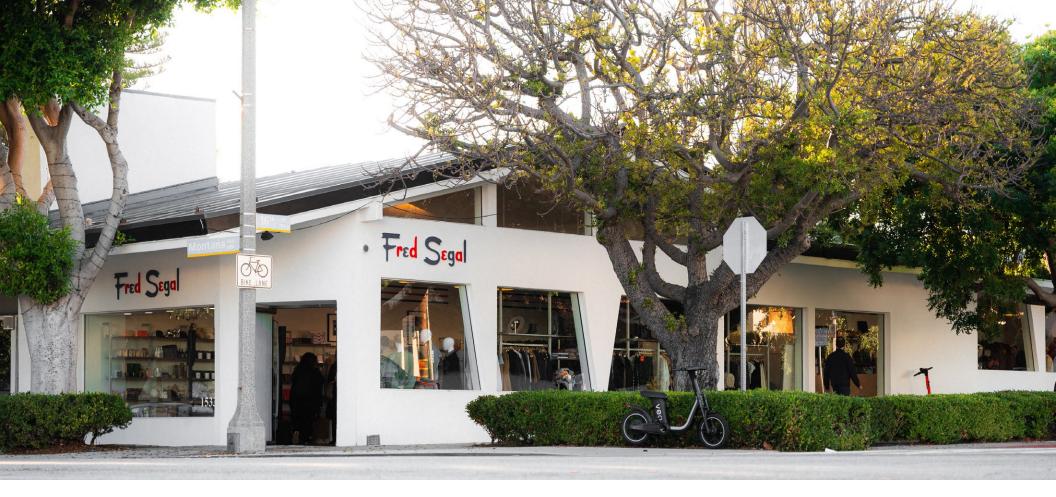

## **ADDRESS**

1533 Montana Avenue Santa Monica, CA 90403

USE

Retail

SIZE

±2,236 SF

RENT

\$17,888/month

## HIGHLIGHTS

- On the corner of Montana Avenue and 16th Street
- Frontage along a busy corridor of Montana Avenue
- Includes restroom, storage, and office area
- Large windows and ample lighting throughout
- High vaulted ceilings

- Hardwood flooring
- Adjacent to newly opened Moscot
- Nearby tenants include: CAMI AND JAX, Sweetgreen, Margo's Pizza Kitchen, Bardonna, Margaret O'Leary, Williams-Sonoma, Forma Restaurant & Cheese Bar, Kiehl's, Whole Foods Market, La La Land Kind Cafe, and more