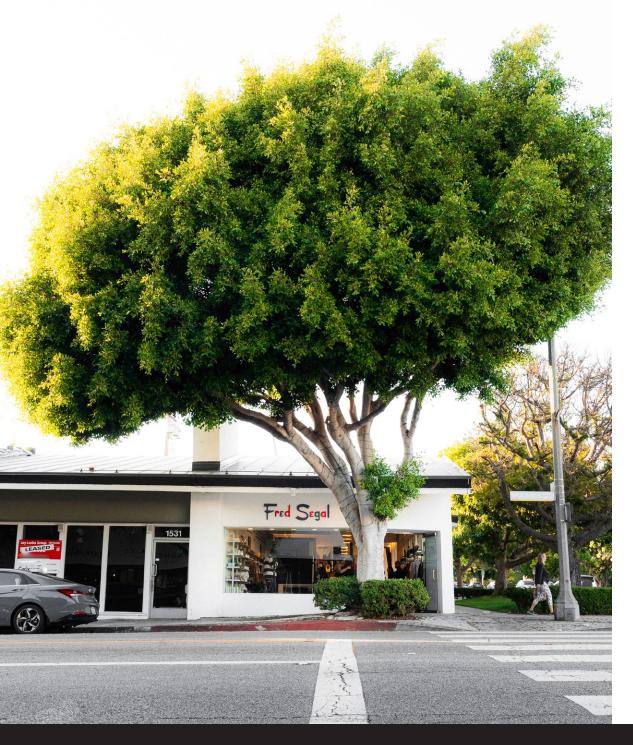

## **ADDRESS**

1533 Montana Avenue Santa Monica, CA 90403

USE

Retail

SIZE

±2,236 SF

RENT

\$17,888/month

## HIGHLIGHTS

- On the corner of Montana Avenue and 16th Street
- Frontage along a busy corridor of Montana Avenue
- Includes restroom, storage, and office area
- Large windows and ample lighting throughout
- High vaulted ceilings

- Hardwood flooring
- Adjacent to newly opened Moscot
- Nearby tenants include: CAMI AND JAX, Sweetgreen, Margo's Pizza Kitchen, Bardonna, Margaret O'Leary, Williams-Sonoma, Forma Restaurant & Cheese Bar, Kiehl's, Whole Foods Market, La La Land Kind Cafe, and more