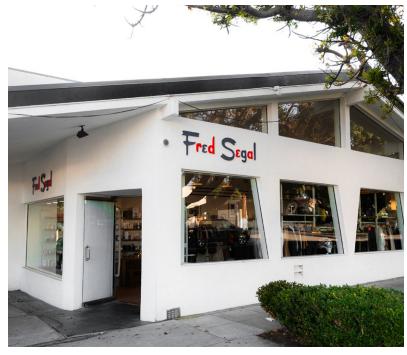

## **ADDRESS**

1533 Montana Avenue Santa Monica, CA 90403

USE

Retail

SIZE

±2,236 SF

RENT

\$17,888/month

## HIGHLIGHTS

- On the corner of Montana Avenue and 16th Street
- Frontage along a busy corridor of Montana Avenue
- Includes restroom, storage, and office area
- Large windows and ample lighting throughout
- High vaulted ceilings

- Hardwood flooring
- Adjacent to newly opened Moscot
- Nearby tenants include: CAMI AND JAX, Sweetgreen, Margo's Pizza Kitchen, Bardonna, Margaret O'Leary, Williams-Sonoma, Forma Restaurant & Cheese Bar, Kiehl's, Whole Foods Market, La La Land Kind Cafe, and more