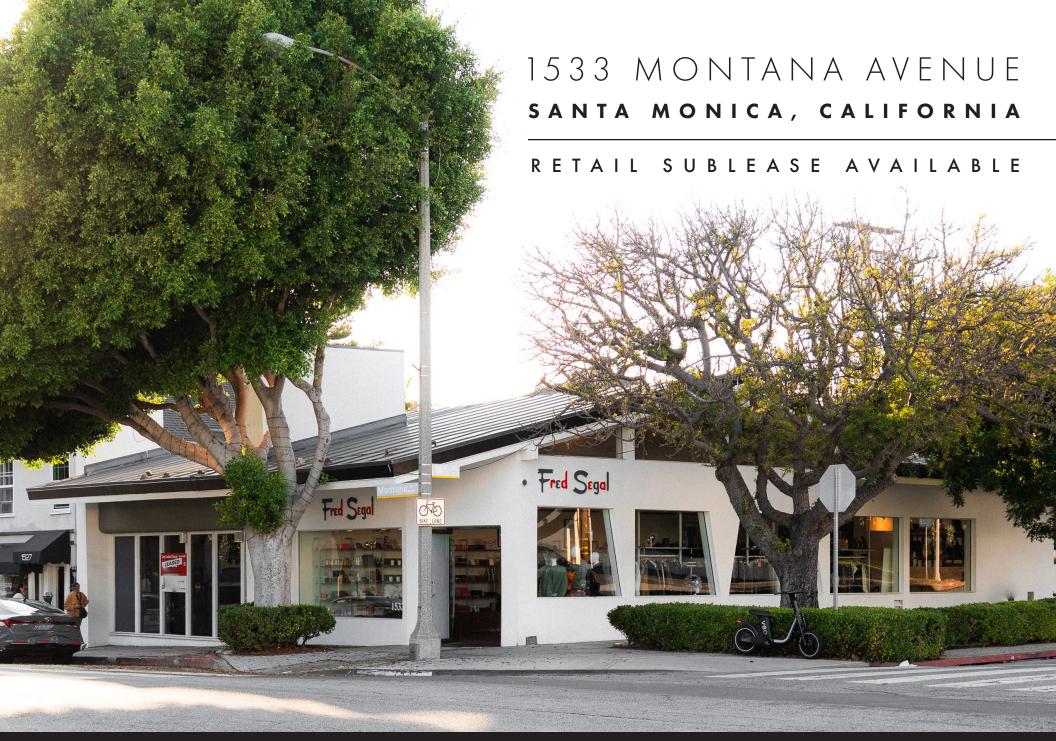

## **ADDRESS**

1533 Montana Avenue Santa Monica, CA 90403

USE

Retail

SIZE

±2,236 SF

RENT

\$17,888/month

## HIGHLIGHTS

- On the corner of Montana Avenue and 16th Street
- Frontage along a busy corridor of Montana Avenue
- Includes restroom, storage, and office area
- Large windows and ample lighting throughout
- High vaulted ceilings

- Hardwood flooring
- Adjacent to newly opened Moscot
- Nearby tenants include: CAMI AND JAX, Sweetgreen, Margo's Pizza Kitchen, Bardonna, Margaret O'Leary, Williams-Sonoma, Forma Restaurant & Cheese Bar, Kiehl's, Whole Foods Market, La La Land Kind Cafe, and more