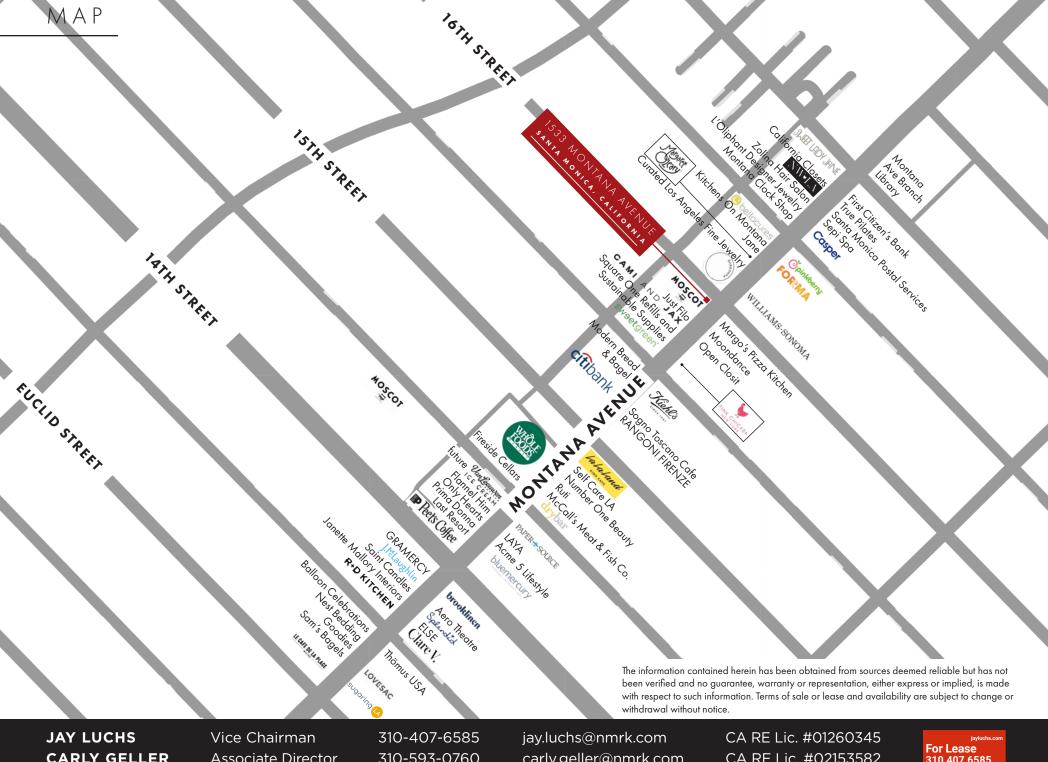

## **ADDRESS**

1533 Montana Avenue Santa Monica, CA 90403

USE

Retail

SIZE

±2,236 SF

RENT

\$17,888/month

## HIGHLIGHTS

- On the corner of Montana Avenue and 16th Street
- Frontage along a busy corridor of Montana Avenue
- Includes restroom, storage, and office area
- Large windows and ample lighting throughout
- High vaulted ceilings

- Hardwood flooring
- Adjacent to newly opened Moscot
- Nearby tenants include: CAMI AND JAX, Sweetgreen, Margo's Pizza Kitchen, Bardonna, Margaret O'Leary, Williams-Sonoma, Forma Restaurant & Cheese Bar, Kiehl's, Whole Foods Market, La La Land Kind Cafe, and more