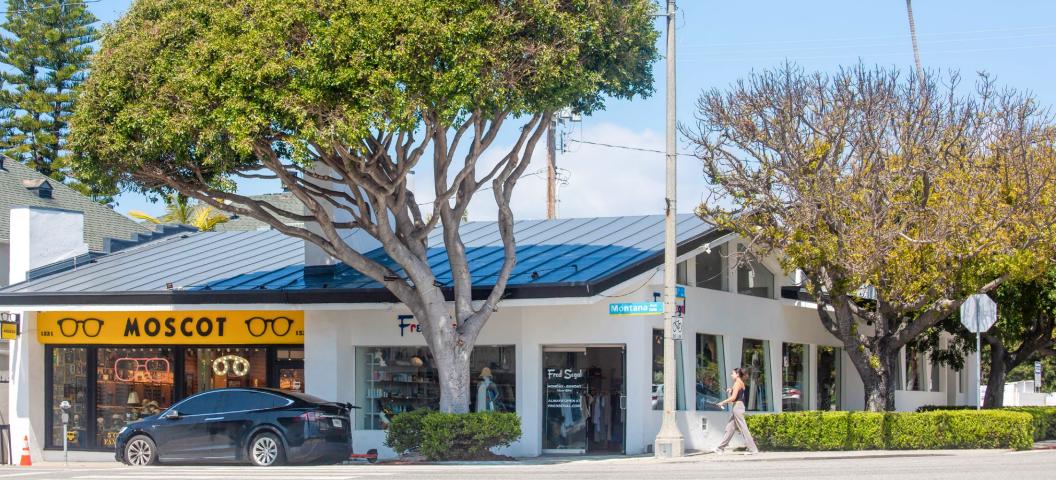

## HIGHLIGHTS

- On the corner of Montana Avenue and 16th Street
- Frontage along a busy corridor of Montana Avenue
- Includes restroom, storage, and office area
- Large windows and ample lighting throughout
- High vaulted ceilings

- Hardwood flooring
- Adjacent to newly opened Moscot
- Nearby tenants include: CAMI AND JAX, Sweetgreen, Margo's Pizza Kitchen, Bardonna, Margaret O'Leary, Williams-Sonoma, Forma Restaurant & Cheese Bar, Kiehl's, Whole Foods Market, La La Land Kind Cafe, and more