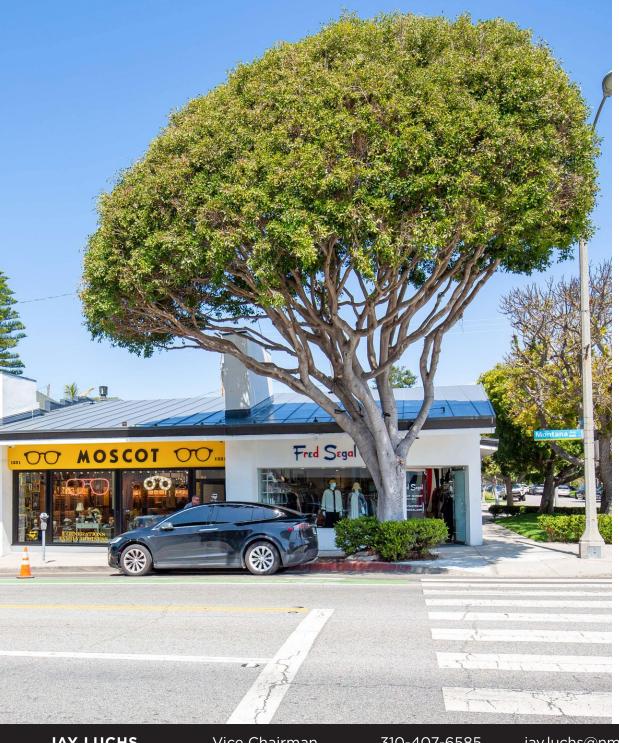

## HIGHLIGHTS

- On the corner of Montana Avenue and 16th Street
- Frontage along a busy corridor of Montana Avenue
- Includes restroom, storage, and office area
- Large windows and ample lighting throughout
- High vaulted ceilings

- Hardwood flooring
- Adjacent to newly opened Moscot
- Nearby tenants include: CAMI AND JAX, Sweetgreen, Margo's Pizza Kitchen, Bardonna, Margaret O'Leary, Williams-Sonoma, Forma Restaurant & Cheese Bar, Kiehl's, Whole Foods Market, La La Land Kind Cafe, and more