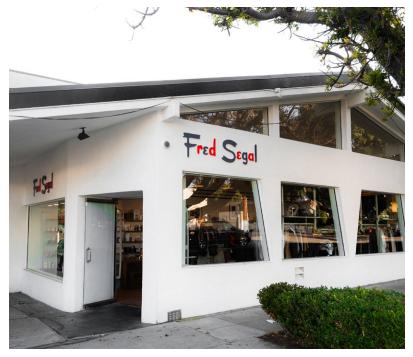

## **ADDRESS**

1533 Montana Avenue Santa Monica, CA 90403

USE

Retail

SIZE

±2,236 SF

RENT

\$17,888/month

## HIGHLIGHTS

- On the corner of Montana Avenue and 16th Street
- Frontage along a busy corridor of Montana Avenue
- Includes restroom, storage, and office area
- Large windows and ample lighting throughout
- High vaulted ceilings

- Hardwood flooring
- Adjacent to newly opened Moscot
- Nearby tenants include: CAMI AND JAX, Sweetgreen, Margo's Pizza Kitchen, Bardonna, Margaret O'Leary, Williams-Sonoma, Forma Restaurant & Cheese Bar, Kiehl's, Whole Foods Market, La La Land Kind Cafe, and more