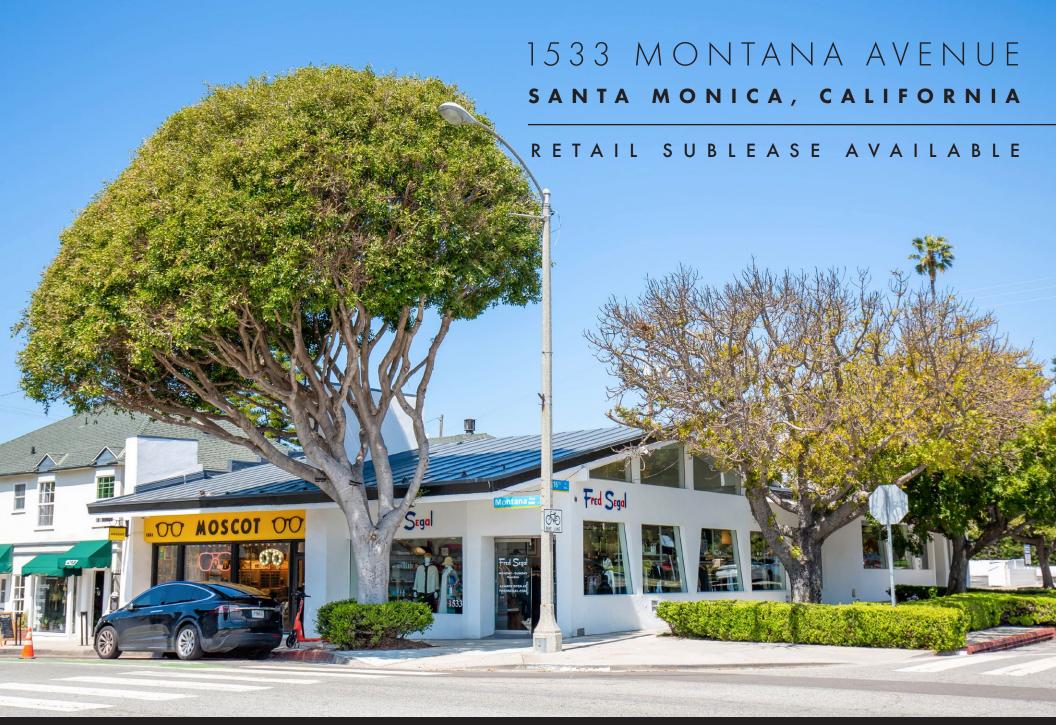

## **ADDRESS**

1533 Montana Avenue Santa Monica, CA 90403

USE

Retail

SIZE

±2,236 SF

RENT

\$17,888/month

## HIGHLIGHTS

- On the corner of Montana Avenue and 16th Street
- Frontage along a busy corridor of Montana Avenue
- Includes restroom, storage, and office area
- Large windows and ample lighting throughout
- High vaulted ceilings

- Hardwood flooring
- Adjacent to newly opened Moscot
- Nearby tenants include: CAMI AND JAX, Sweetgreen, Margo's Pizza Kitchen, Bardonna, Margaret O'Leary, Williams-Sonoma, Forma Restaurant & Cheese Bar, Kiehl's, Whole Foods Market, La La Land Kind Cafe, and more