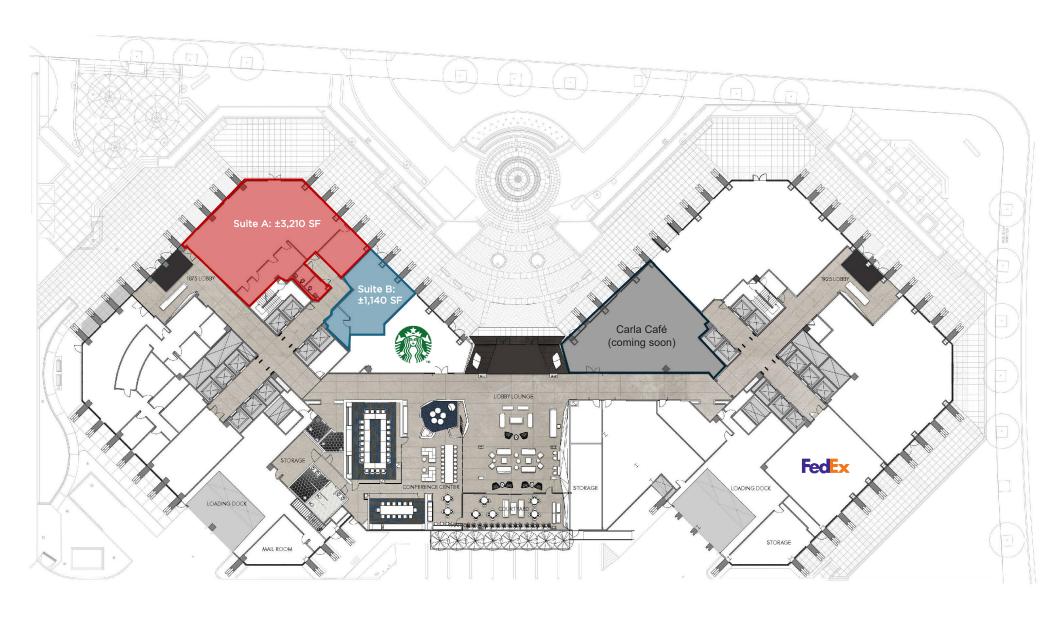

### **USE**

Restaurant or Retail

### SIZE

Suite A: ±3,210 SF Suite B: ±1,140 SF

# **HIGHLIGHTS**

- Retail at the base of a 23-story, 900,000 SF office building in the heart of Century City
- Retail cotenants in the building include Starbucks, Carla Café, Fed Ex, Allegiate Gym, Mickey Fine Pharmacy and Snack and Dry Cleaners
- Outdoor seating available