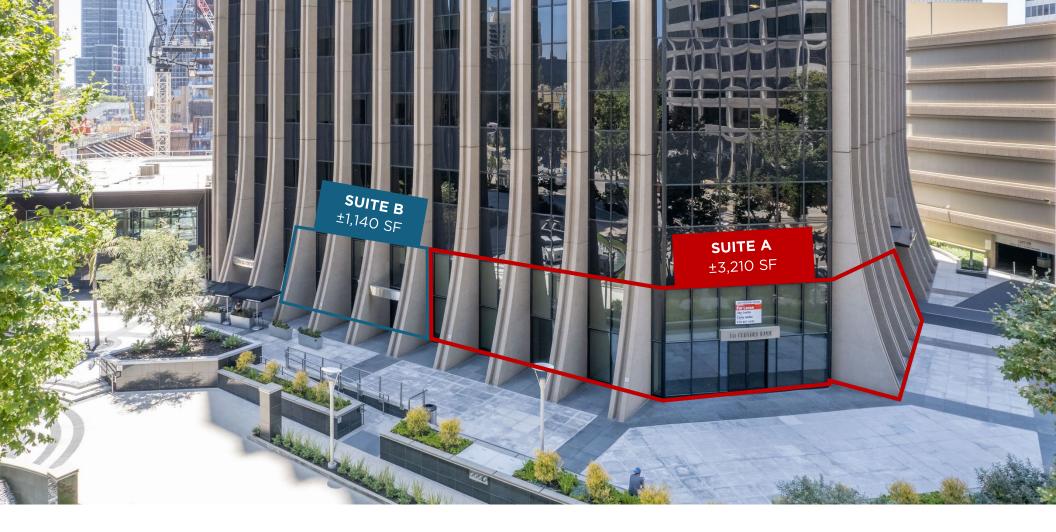

### **USE**

Restaurant or Retail

### SIZE

Suite A: ±3,210 SF Suite B: ±1,140 SF