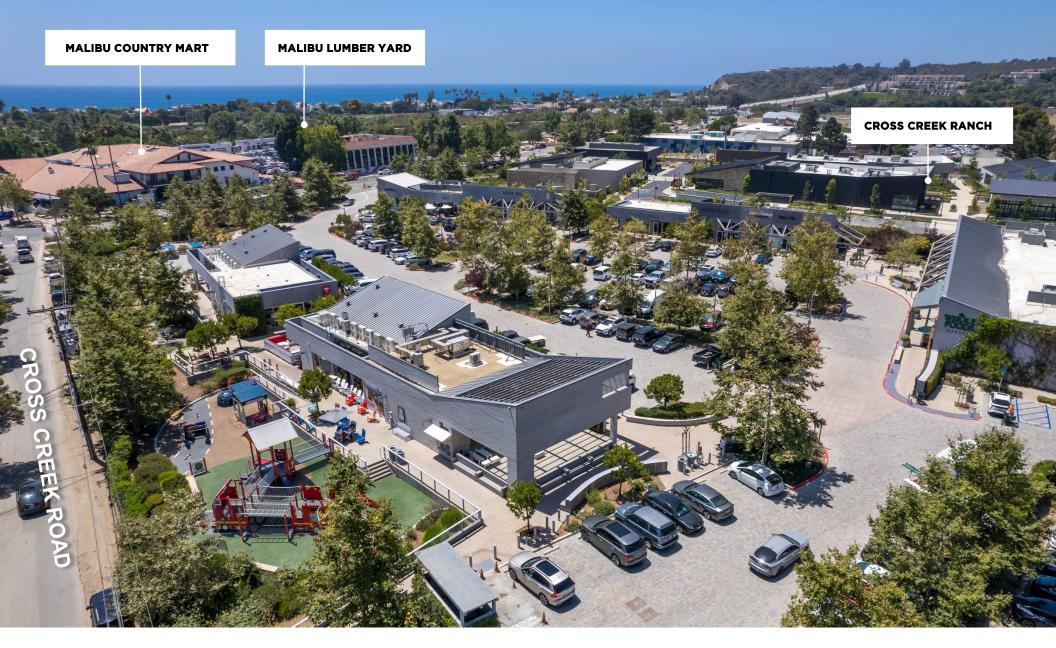

## **ADDRESS**

23401 Civic Center Way, Suite 1C Malibu, CA 90265

#### **HIGHLIGHTS**

- On the corner of Civic Center Way and Cross Creek Road
- Charging stations for electric vehicles
- Park, playground and horse hitching post amenities

NEWMARK

The information contained herein has been obtained from sources deemed reliable but has not been verified and no guarantee, warranty or representation, either express or implied, is made with respect to such information. Terms of sale or lease and availability are subject to change or withdrawal without notice.