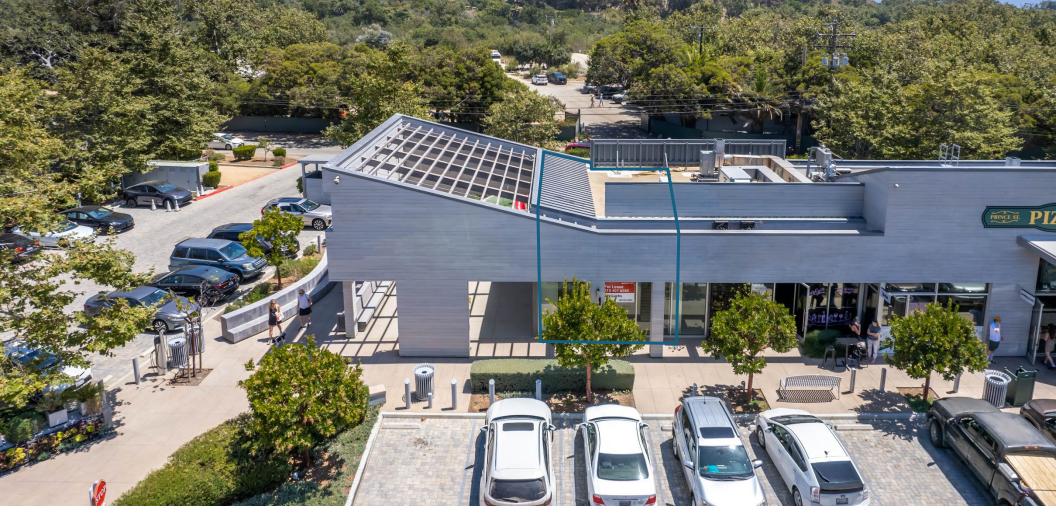

## **ADDRESS**

23401 Civic Center Way, Suite 1C Malibu, CA 90265

### USE

Retail

### SIZE

945 SF

#### **HIGHLIGHTS**

- On the corner of Civic Center Way and Cross Creek Road
- Charging stations for electric vehicles
- Park, playground and horse hitching post amenities

NEWMARK

The information contained herein has been obtained from sources deemed reliable but has not been verified and no guarantee, warranty or representation, either express or implied, is made with respect to such information. Terms of sale or lease and availability are subject to change or withdrawal without notice.