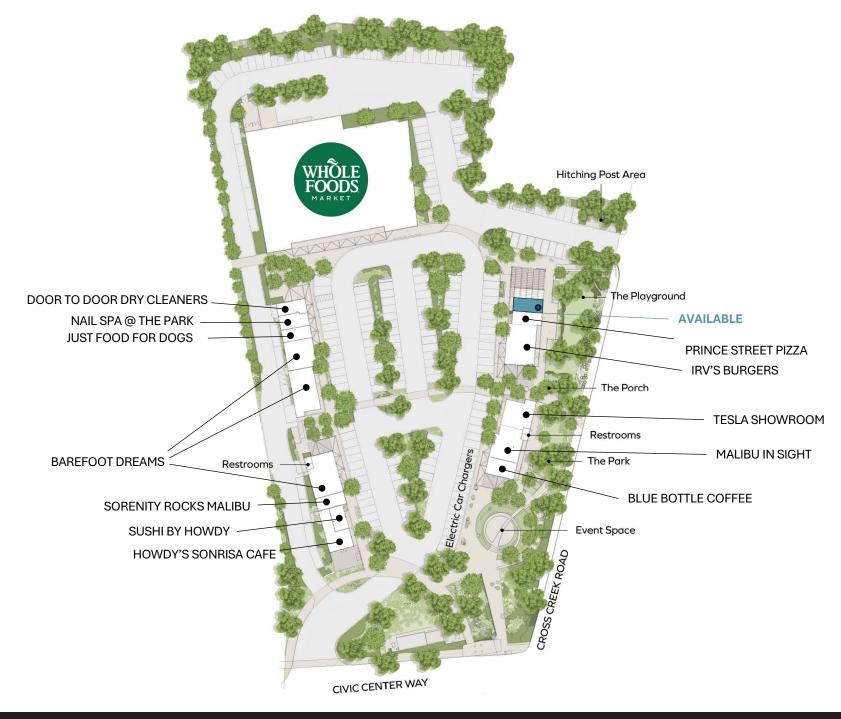

## **ADDRESS**

23401 Civic Center Way, Suite 1C Malibu, CA 90265

#### **HIGHLIGHTS**

- On the corner of Civic Center Way and Cross Creek Road
- Charging stations for electric vehicles
- Park, playground and horse hitching post amenities

NEWMARK

The information contained herein has been obtained from sources deemed reliable but has not been verified and no guarantee, warranty or representation, either express or implied, is made with respect to such information. Terms of sale or lease and availability are subject to change or withdrawal without notice.