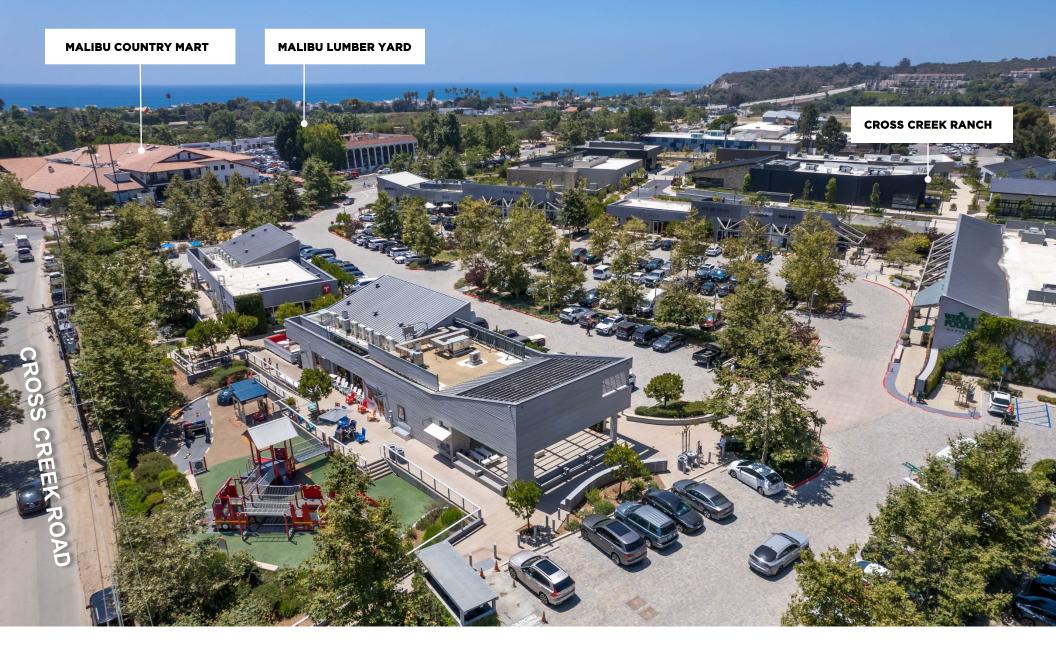

## THE PARK AT CROSS CREEK

JAY LUCHS Vice Chairman 310-407-6585 jay.luchs@nmrk.com CA RE Lic. #01260345 JAYLUCHS.COM For Lease 310 407 6585
NEWMARK
Los Angeles
Los Angeles

| <b>ADDRESS</b><br>23401 Civic Center Way, Suite 1C<br>Malibu, CA 90265 | SIZE<br>±945 SF  | <b>RENT</b><br>\$13.00 PSF per month NNN | <ul> <li>HIGHLIGHTS</li> <li>On the corner of Civic<br/>Center Way and Cross Creek<br/>Road</li> </ul>                  |
|------------------------------------------------------------------------|------------------|------------------------------------------|-------------------------------------------------------------------------------------------------------------------------|
| <b>USE</b>                                                             | <b>AVAILABLE</b> | <b>NNN</b>                               | <ul> <li>Charging stations for electric vehicles</li> <li>Park, playground and horse hitching post amenities</li> </ul> |
| Retail                                                                 | Immediately      | ±\$5.50 PSF per month                    |                                                                                                                         |