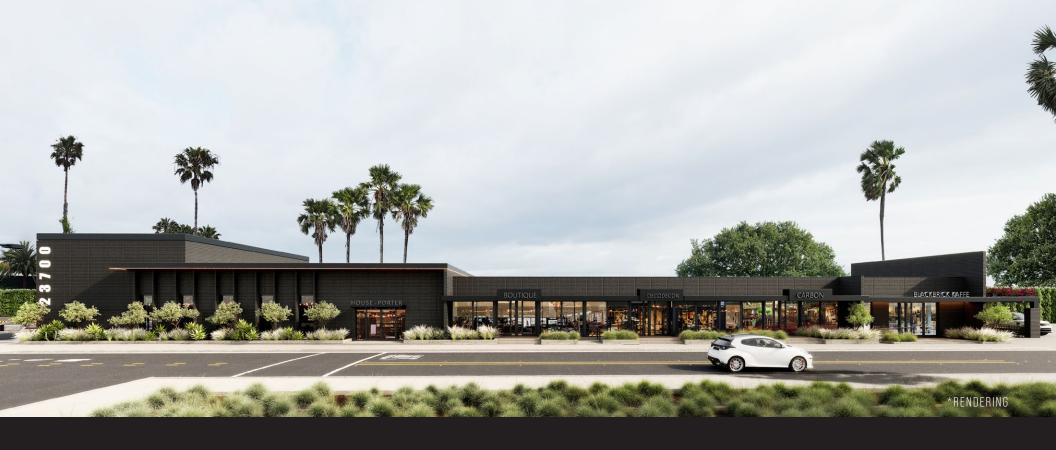

## **23700 MALIBU ROAD** MALIBU, CALIFORNIA 90265

## PROPERTY DETAILS

| SIZE —— |                                                          | REN                                                                                                              |
|---------|----------------------------------------------------------|------------------------------------------------------------------------------------------------------------------|
| 23676:  | ±7,300 SF                                                | Avail                                                                                                            |
| 23680:  | ±1,650 SF                                                |                                                                                                                  |
| 23706:  | ±1,500 SF                                                |                                                                                                                  |
| 23708:  | ±750 SF                                                  | P A R                                                                                                            |
| 23710:  | ±750 SF                                                  | 59 s                                                                                                             |
| 23712:  | ±2,200 SF                                                |                                                                                                                  |
| Total:  | ±14,150 SF                                               |                                                                                                                  |
|         | 23676:<br>23680:<br>23706:<br>23708:<br>23710:<br>23712: | 23676: ±7,300 SF<br>23680: ±1,650 SF<br>23706: ±1,500 SF<br>23708: ±750 SF<br>23710: ±750 SF<br>23712: ±2,200 SF |