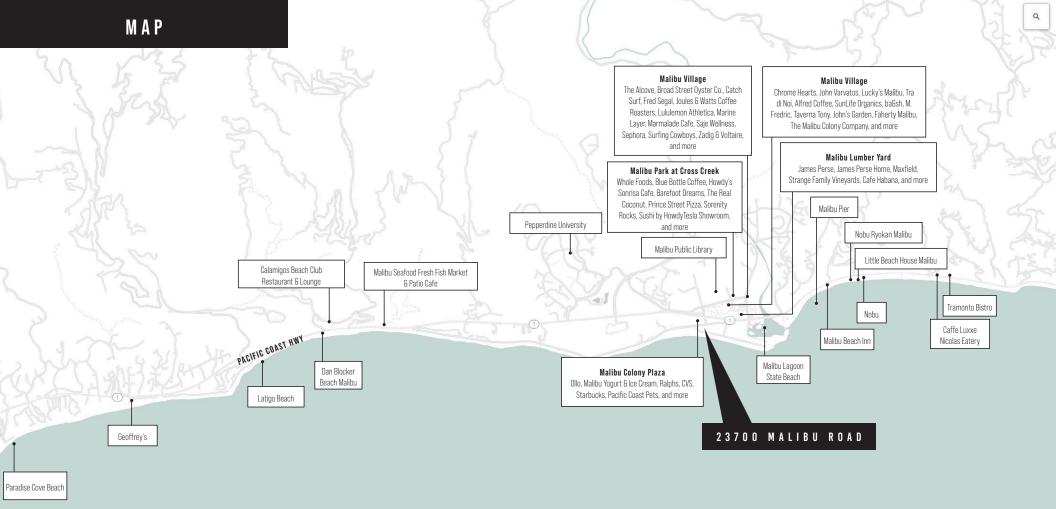

|                                                                                                                  |
| Total:  | ±14,150 SF                                               |                                                                                                                  |
|         | 23676:<br>23680:<br>23706:<br>23708:<br>23710:<br>23712: | 23676: ±7,300 SF<br>23680: ±1,650 SF<br>23706: ±1,500 SF<br>23708: ±750 SF<br>23710: ±750 SF<br>23712: ±2,200 SF |

NT

ailable upon Request

## RKING

spaces in surface lot

JAY LUCHS

Vice Chairman 310-407-6585 jay.luchs@nmrk.com

CA RE Lic. #01260345

JAYLUCHS.COM





## SITE PLAN



JAY LUCHSVice Chairman310-407-6585jay.luchs@nmrk.comCA RE Lic. #01260345

JAYLUCHS.COM

M NEWMARK



The information contained herein has been obtained from sources deemed reliable but has not been verified and no guarantee, warranty or representation, either express or implied, is made with respect to such information. Terms of sale or lease and availability are subject to change or withdrawal without notice.

**JAY LUCHS** 

Vice Chairman 310-407-6585

jay.luchs@nmrk.com

CA RE Lic. #01260345

JAYLUCHS.COM