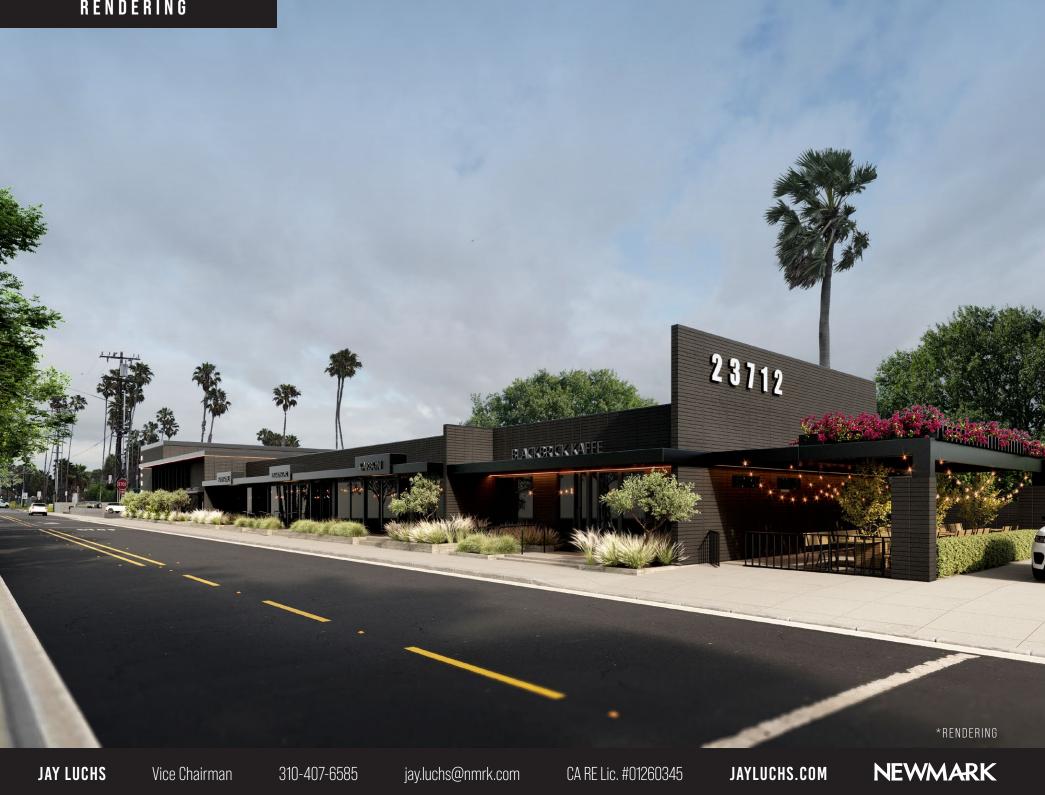

## **23700 MALIBU ROAD** MALIBU, CALIFORNIA 90265

## PROPERTY DETAILS

| SIZE —— |                                                          | REN                                                                                                              |
|---------|----------------------------------------------------------|------------------------------------------------------------------------------------------------------------------|
| 23676:  | ±7,300 SF                                                | Avail                                                                                                            |
| 23680:  | ±1,650 SF                                                |                                                                                                                  |
| 23706:  | ±1,500 SF                                                |                                                                                                                  |
| 23708:  | ±750 SF                                                  | P A R                                                                                                            |
| 23710:  | ±750 SF                                                  | 59 s                                                                                                             |
| 23712:  | ±2,200 SF                                                |                                                                                                                  |
| Total:  | ±14,150 SF                                               |                                                                                                                  |
|         | 23676:<br>23680:<br>23706:<br>23708:<br>23710:<br>23712: | 23676: ±7,300 SF<br>23680: ±1,650 SF<br>23706: ±1,500 SF<br>23708: ±750 SF<br>23710: ±750 SF<br>23712: ±2,200 SF |