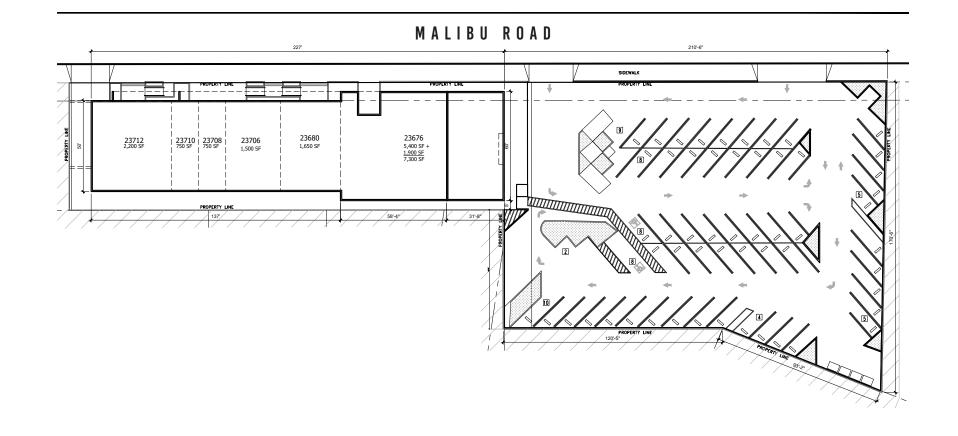

## SITE PLAN

JAY LUCHSVice Chairman310-407-6585jay.luchs@nmrk.comCA RE Lic. #01260345

JAYLUCHS.COM

M NEWMARK

The information contained herein has been obtained from sources deemed reliable but has not been verified and no guarantee, warranty or representation, either express or implied, is made with respect to such information. Terms of sale or lease and availability are subject to change or withdrawal without notice.

## PROPERTY DETAILS

| SIZE —— |                                                          | REN                                                                                                              |
|---------|----------------------------------------------------------|------------------------------------------------------------------------------------------------------------------|
| 23676:  | ±7,300 SF                                                | Avail                                                                                                            |
| 23680:  | ±1,650 SF                                                |                                                                                                                  |
| 23706:  | ±1,500 SF                                                |                                                                                                                  |
| 23708:  | ±750 SF                                                  | P A R                                                                                                            |
| 23710:  | ±750 SF                                                  | 59 s                                                                                                             |
| 23712:  | ±2,200 SF                                                |                                                                                                                  |
| Total:  | ±14,150 SF                                               |                                                                                                                  |
|         | 23676:<br>23680:<br>23706:<br>23708:<br>23710:<br>23712: | 23676: ±7,300 SF<br>23680: ±1,650 SF<br>23706: ±1,500 SF<br>23708: ±750 SF<br>23710: ±750 SF<br>23712: ±2,200 SF |

## RKING

spaces in surface lot

JAY LUCHS

Vice Chairman 310-407-6585 jay.luchs@nmrk.com

CA RE Lic. #01260345

JAYLUCHS.COM