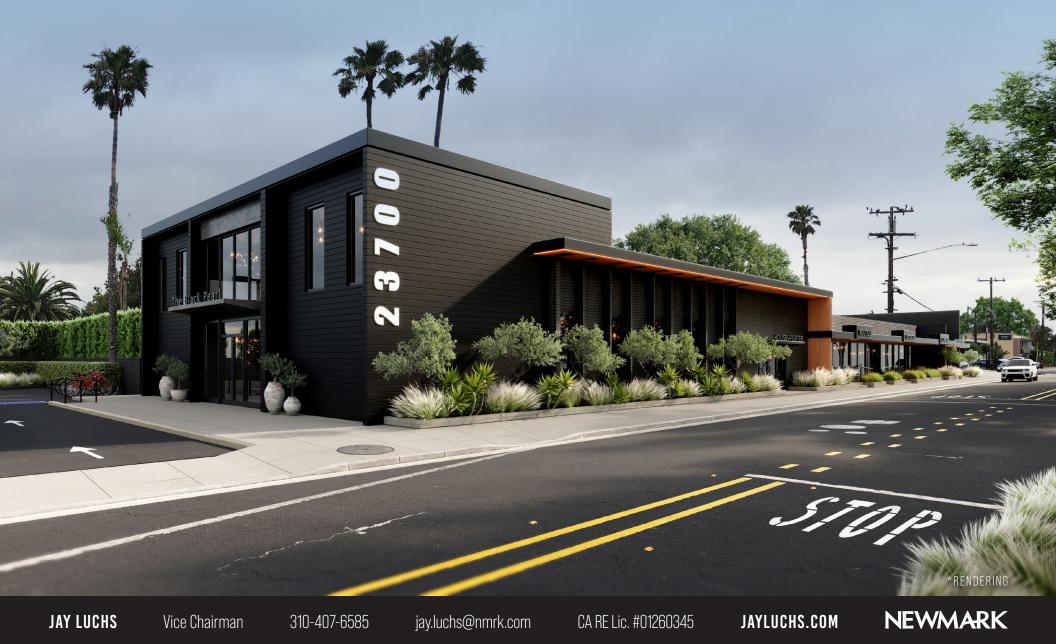

## **23700 MALIBU ROAD** MALIBU, CALIFORNIA 90265

## PROPERTY DETAILS

| SIZE —— |                                                          | REN                                                                                                              |
|---------|----------------------------------------------------------|------------------------------------------------------------------------------------------------------------------|
| 23676:  | ±7,300 SF                                                | Avail                                                                                                            |
| 23680:  | ±1,650 SF                                                |                                                                                                                  |
| 23706:  | ±1,500 SF                                                |                                                                                                                  |
| 23708:  | ±750 SF                                                  | P A R                                                                                                            |
| 23710:  | ±750 SF                                                  | 59 s                                                                                                             |
| 23712:  | ±2,200 SF                                                |                                                                                                                  |
| Total:  | ±14,150 SF                                               |                                                                                                                  |
|         | 23676:<br>23680:<br>23706:<br>23708:<br>23710:<br>23712: | 23676: ±7,300 SF<br>23680: ±1,650 SF<br>23706: ±1,500 SF<br>23708: ±750 SF<br>23710: ±750 SF<br>23712: ±2,200 SF |