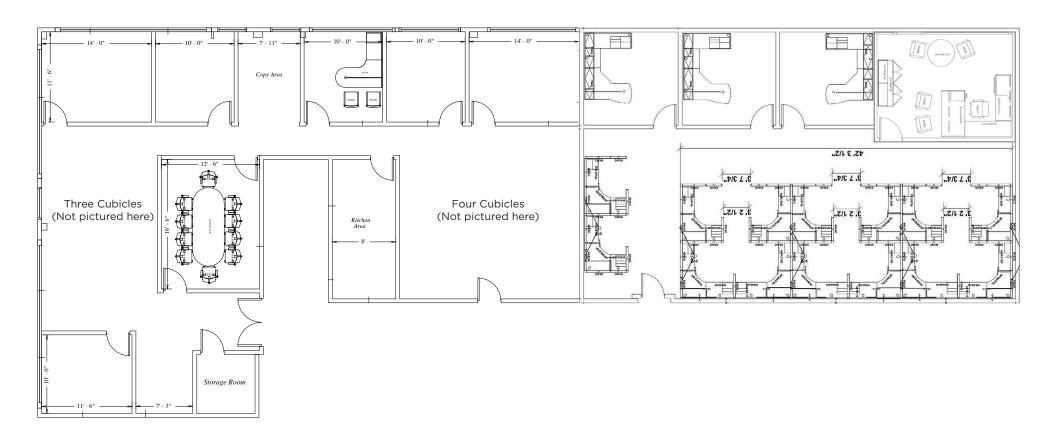

## **SUITE 204 FLOORPLAN**

±5,183 RSF\*

(Divisible to  $\pm 2,152$  RSF and  $\pm 3,031$  RSF)

\*Currently Contiguous