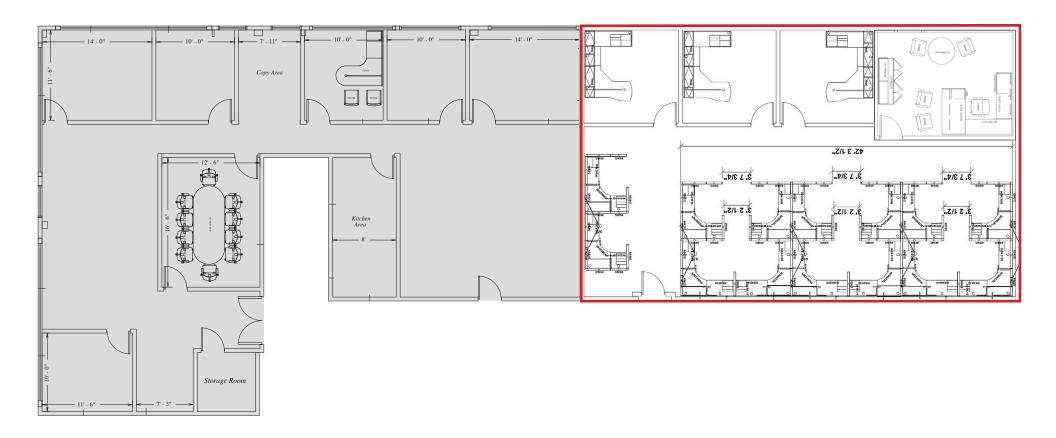

## **SUITE 204 FLOORPLAN**

DEMISING OPTION 2 ±2,152 RSF

The information contained herein has been obtained from sources deemed reliable but has not been verified and no guarantee, warranty or representation, either express or implied, is made with respect to such information. Terms of sale or lease and availability are subject to change or withdrawal without notice.