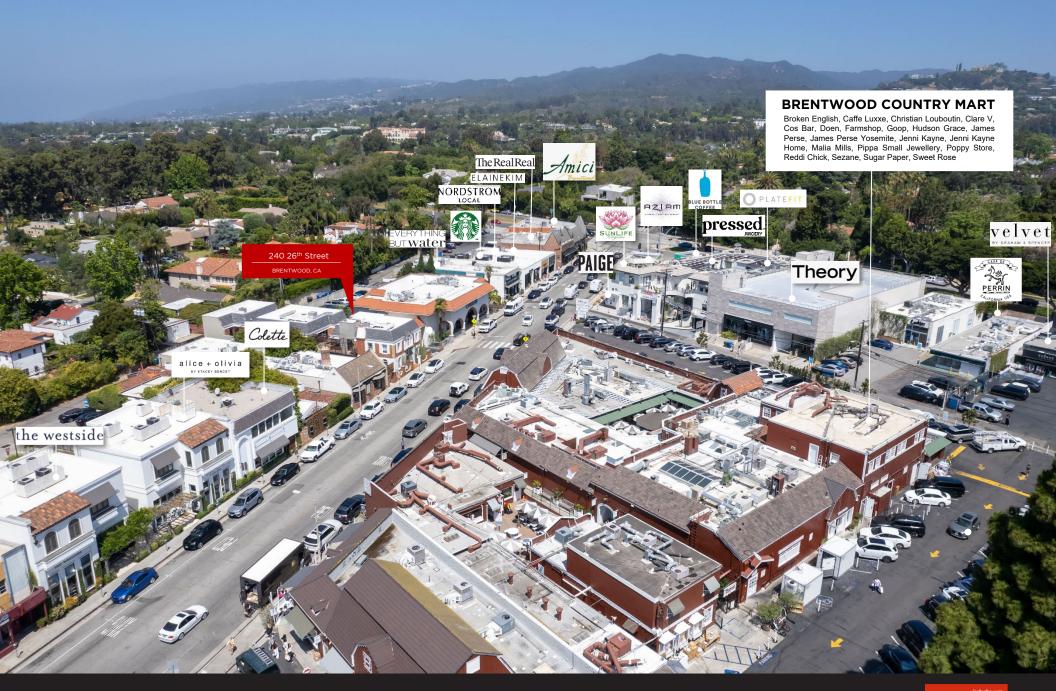

## BRENTWOOD, CALIFORNIA 90402

For Lease 310 407 6585

Los Angeles

**Jay Luchs** 

JAY LUCHS Vice Chairman 310-407-6585 jay.luchs@nmrk.com CA RE Lic. #01260345 JAYLUCHS.COM NEWMARK

| ADDRESS                     | SIZE        | RENT                  | HIGHLIGHTS                                                             |
|-----------------------------|-------------|-----------------------|------------------------------------------------------------------------|
| 240 26 <sup>th</sup> Street | ±1,409 SF   | \$14 PSF/ month NNN   | On-site parking                                                        |
| Santa Monica, CA 90402      |             |                       | <ul> <li>Located across from the<br/>Brentwood Country Mart</li> </ul> |
| USE                         | AVAILABLE   | NNN                   | <ul> <li>Signage available</li> </ul>                                  |
| Retail                      | Immediately | \$3.25 PSF/ month NNN |                                                                        |
|                             |             | 1                     | I                                                                      |