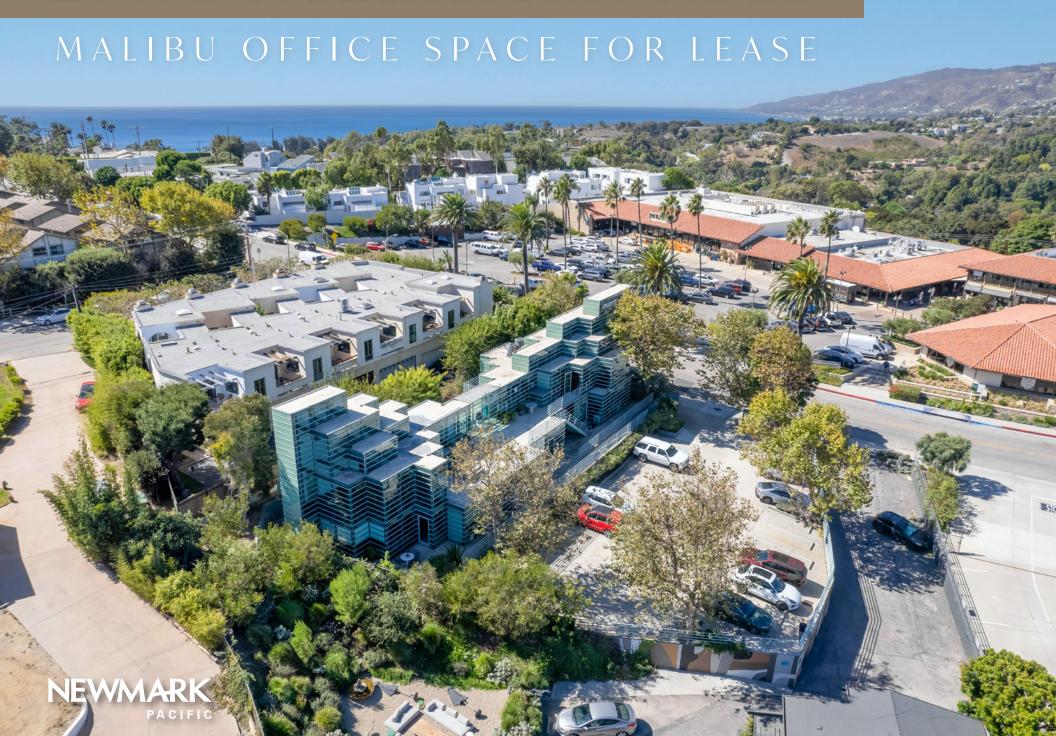

# 29178 Heathercliff Road

**ADDRESS:** 29178 Heathercliff Road

Malibu, CA 90265

**USE:** Office

AVAILABLE: Unit 2B ±1,400 SF

**RENT:** Available upon Request **PARKING:** Surface lot (22 spaces)

### Highlights

Renowned architect Ed Niles designed building

This private commercial office building is just steps from Pacific Coast Highway

Less than 5 minutes to beaches and walking distance to retail and restaurant amenities

High ceilings

Floor to ceiling windows providing ample lighting throughout

Patio space

Surrounded by lush greenery

Large surface parking lot