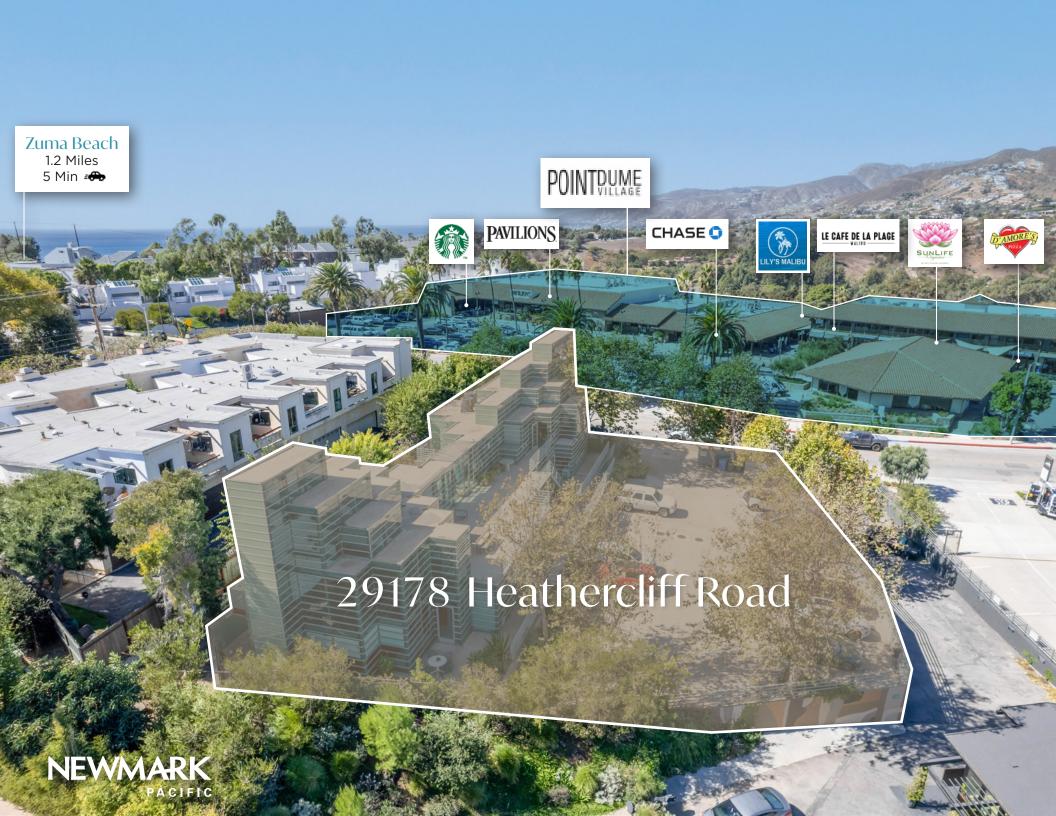

### Highlights

Renowned architect Ed Niles designed building

This private commercial office building is just steps from Pacific Coast Highway

Less than 5 minutes to beaches and walking distance to retail and restaurant amenities

High ceilings

Floor to ceiling windows providing ample lighting throughout

Patio space

Surrounded by lush greenery

Large surface parking lot