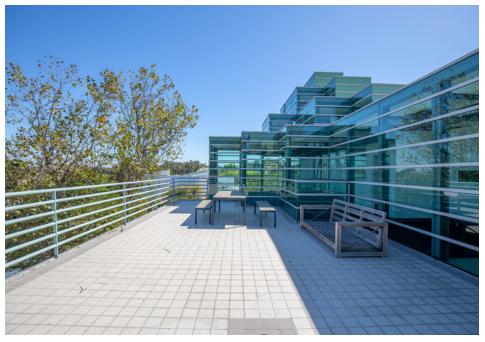

#### Interior and Patio Photos

High ceilings

Floor to ceiling windows providing ample lighting throughout

Patio space

Surrounded by lush greenery

Large surface parking lot