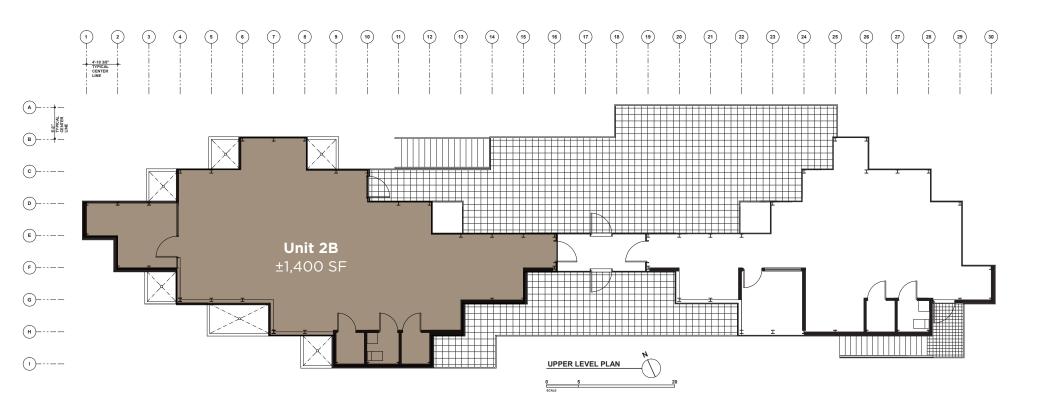

# 29178 Heathercliff Road





**ADDRESS:** 29178 Heathercliff Road

Malibu, CA 90265

**USE:** Office

AVAILABLE: Unit 2B ±1,400 SF

**RENT:** Available upon Request **PARKING:** Surface lot (22 spaces)



### Highlights

Renowned architect Ed Niles designed building

This private commercial office building is just steps from Pacific Coast Highway

Less than 5 minutes to beaches and walking distance to retail and restaurant amenities

High ceilings

Floor to ceiling windows providing ample lighting throughout

Patio space

Surrounded by lush greenery

Large surface parking lot





### Upper Level Floor Plan



\*Tenant to verify exact measurements



#### Interior and Patio Photos



















### Demographics

**2024 TOTAL POPULATION** 

2,926 5,824 7,666

**2024 TOTAL DAYTIME POPULATION** 

3,715 6,684 8,697

**AVERAGE HOUSEHOLD INCOME** 

\$225,746 \$239,125 \$239,906

5 Miles

**2024 MEDIAN AGE** 

50.4 50.9 49.6

5 Miles

Demographics: Esri 2024

## 29178 Heathercliff Road

#### MALIBU OFFICE SPACE FOR LEASE



The information contained herein has been obtained from sources deemed reliable but has not been verified and no guarantee, warranty or representation, either express or implied, is made with respect to such information. Terms of sale or lease and availability are subject to change or withdrawal without notice.



#### Jay Luchs

Vice Chairman t 310-407-6585 jay.luchs@nmrk.co