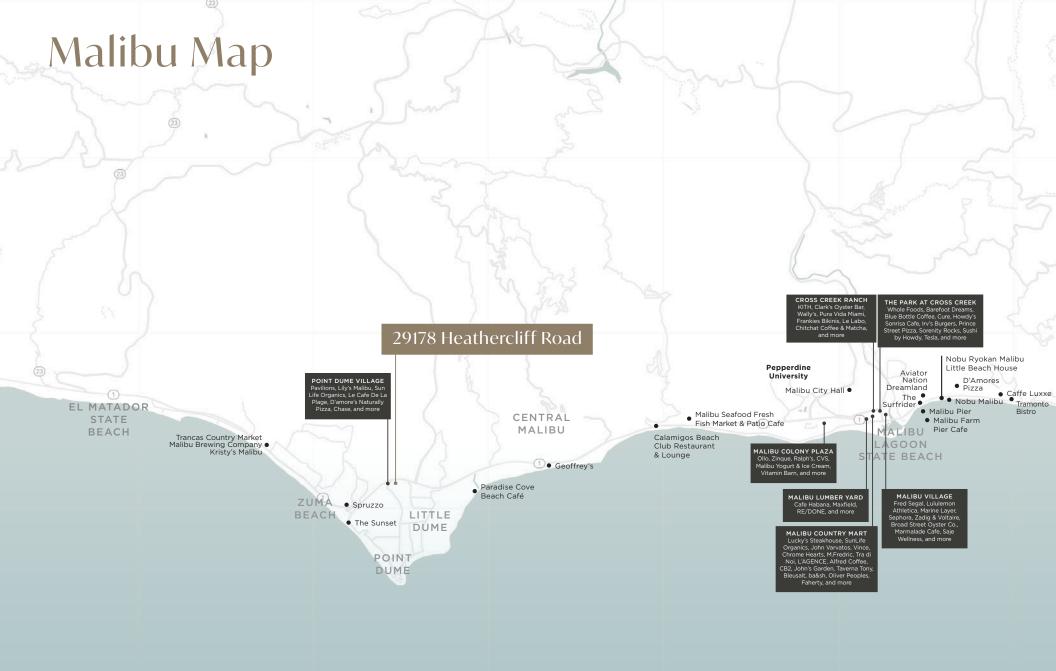

### Highlights

Renowned architect Ed Niles designed building

This private commercial office building is just steps from Pacific Coast Highway

Less than 5 minutes to beaches and walking distance to retail and restaurant amenities

High ceilings

Floor to ceiling windows providing ample lighting throughout

Patio space

Surrounded by lush greenery

Large surface parking lot