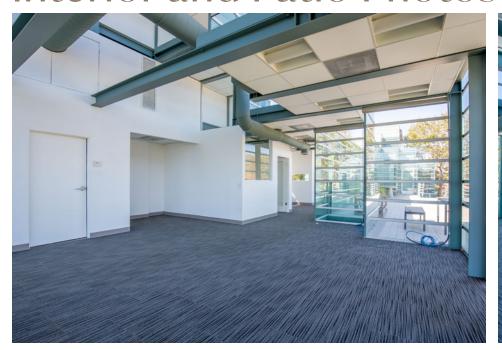

#### Interior and Patio Photos

### Highlights

Renowned architect Ed Niles designed building

This private commercial office building is just steps from Pacific Coast Highway

Less than 5 minutes to beaches and walking distance to retail and restaurant amenities

High ceilings

Floor to ceiling windows providing ample lighting throughout

Patio space

Surrounded by lush greenery

Large surface parking lot