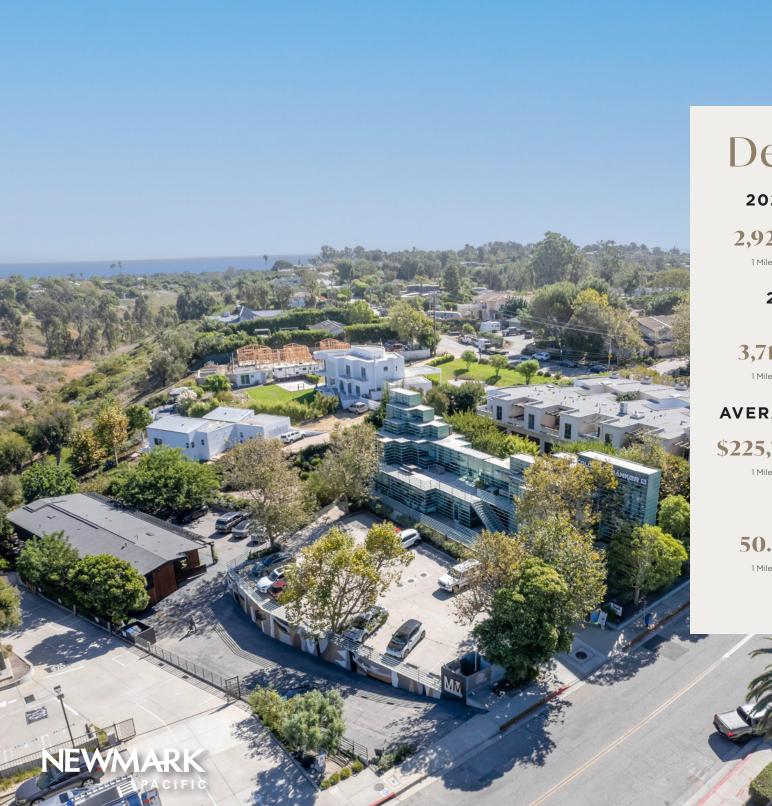

### Demographics

**2024 TOTAL POPULATION** 

2,926 5,824 7,666

**2024 TOTAL DAYTIME POPULATION** 

3,715 6,684 8,697

**AVERAGE HOUSEHOLD INCOME** 

\$225,746 \$239,125 \$239,906

5 Miles

**2024 MEDIAN AGE** 

50.4 50.9 49.6

5 Miles

Demographics: Esri 2024