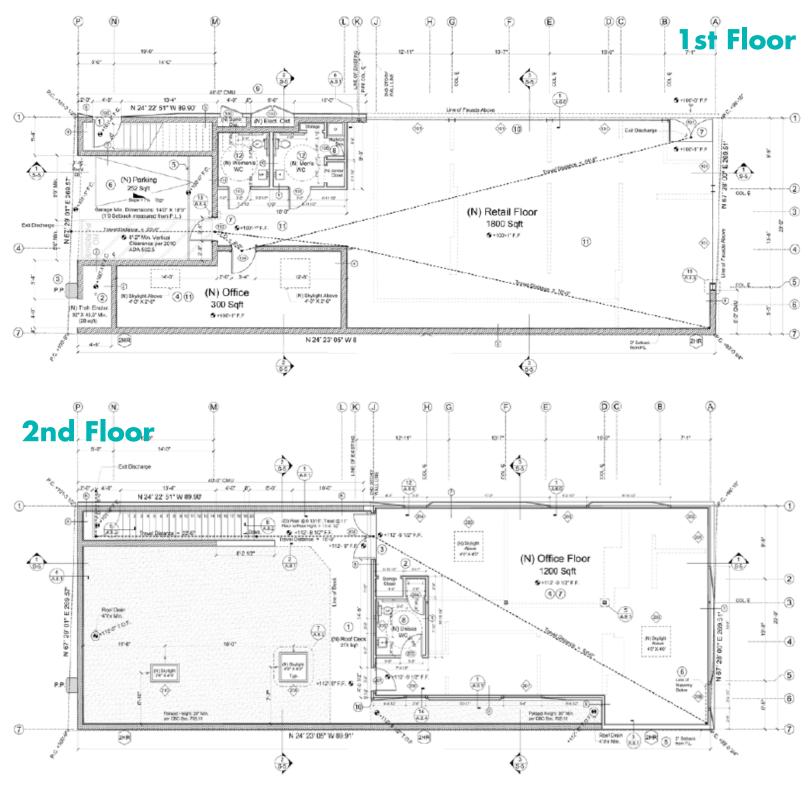

### ICONIC DOWNTOWN MANHATTAN BEACH LOCATION

|           | 1,800 SF OF RETAIL AND 300 SF OF OFFICE<br>1,200 SF OF OFFICE (CAN BE LEASED SEPARATELY) |
|-----------|------------------------------------------------------------------------------------------|
| AVAILABLE | Q3 2013                                                                                  |
| RENT      | AVAILABLE UPON REQUEST                                                                   |