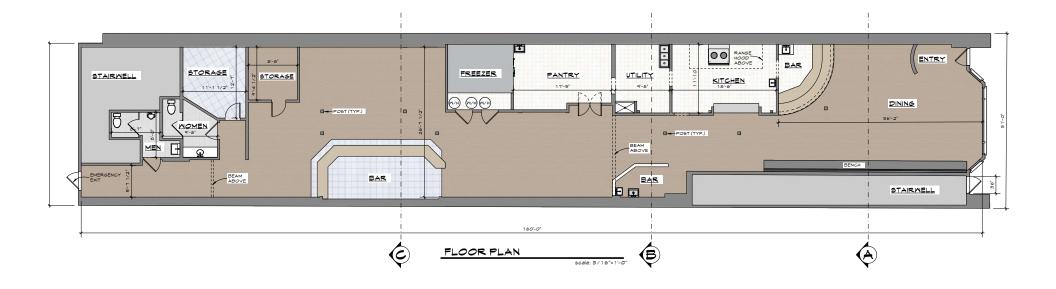

GROUND FLOOR RETAIL/
RESTAURANT SPACE FOR LEASE

### 350 KING STREET

CHARLESTON, SC 29401

USE

Second generation restaurant/retail space

**AVAILABLE** 

Immediately

**TERM** 

5 to 10 years

**PRICE** 

Available upon Request

**ESCALATIONS** 

3% annually

**TENANT IMPROVEMENTS** 

For Approved Tenants

ZONING

General Business