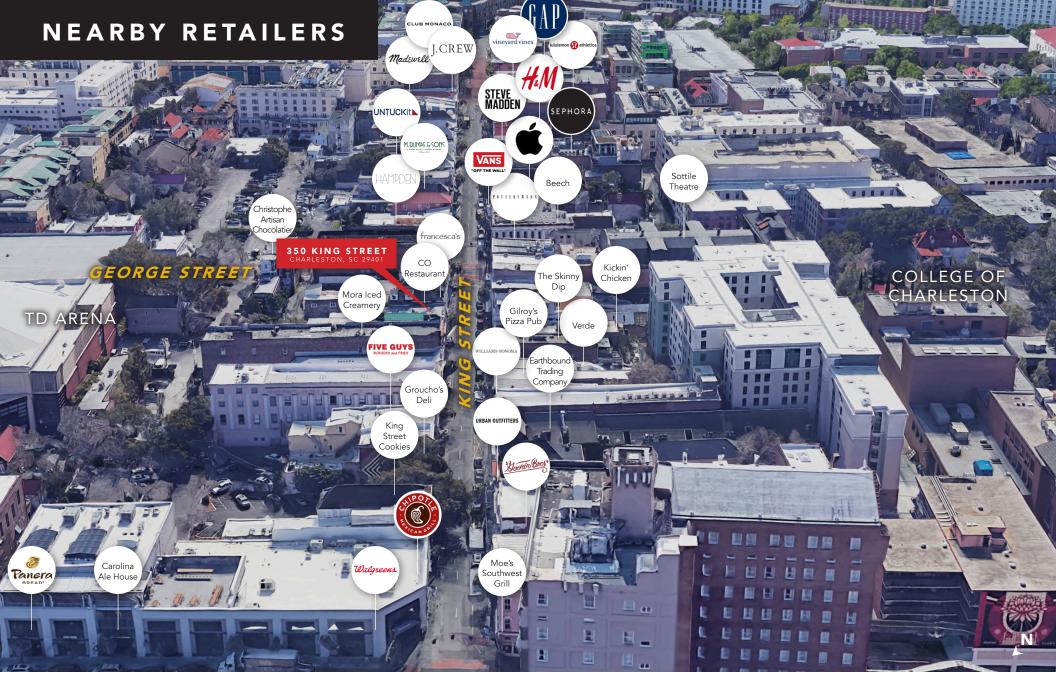

**#1 U.S. City for Economic Opportunity** *Yelp*February 2018

"Top 10 Best Shopping Streets in the USA"

Attractions of America

December 2017

Located in the epicenter of the "The Best City in the U.S." 350 King's central location is in walking distance of everything downtown, including shopping, restaurants, hotels, schools, attractions, parks and employers.

King Street is home to over 200 businesses along a 2 mile stretch. Additionally, the property is situated a few blocks from Marion Square, a beautiful 10 acre park that plays host to frequent events. Tens of thousands of visitors are regularly drawn by these events which include, Charleston Farmer's Market, Piccolo Spoleto Arts Festival, Charleston Wine & Food Festival, Charleston Fashion Week, Southeastern Wildlife Festival, Cooper River Bridge Run, and Second Sunday, among others.