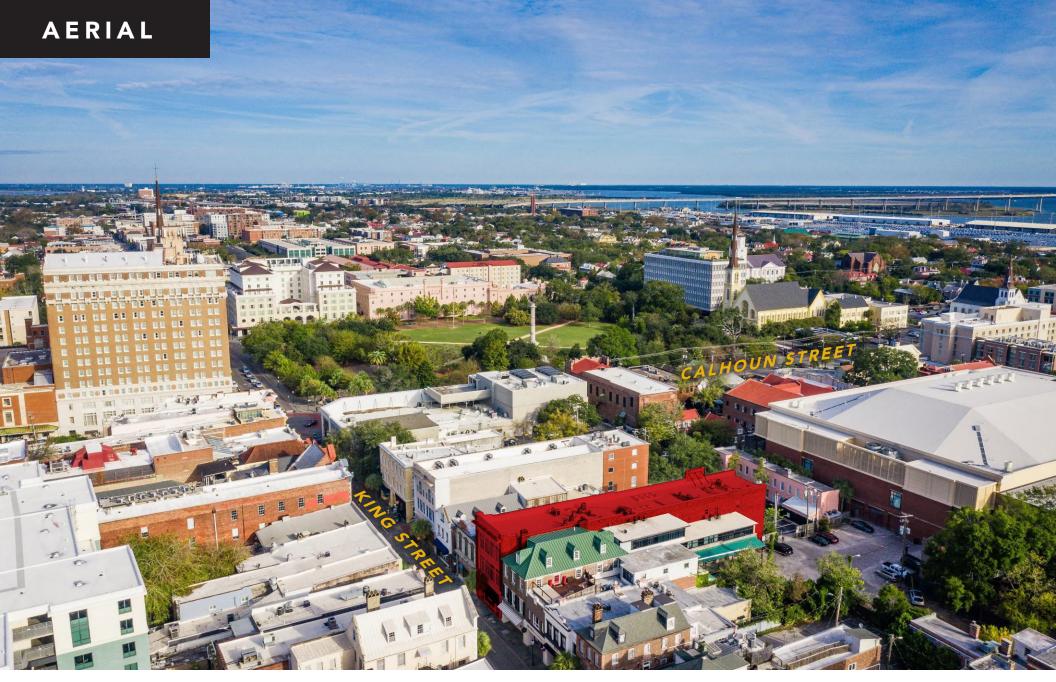

### 350 KING STREET

CHARLESTON, SC 29401

USE

Second generation restaurant/retail space

**AVAILABLE** 

Immediately

**TERM** 

5 to 10 years

King Street is home to over 200 businesses along a 2 mile stretch. Additionally, the property is situated a few blocks from Marion Square, a beautiful 10 acre park that plays host to frequent events. Tens of thousands of visitors are regularly drawn by these events which include, Charleston Farmer's Market, Piccolo Spoleto Arts Festival, Charleston Wine & Food Festival, Charleston Fashion Week, Southeastern Wildlife Festival, Cooper River Bridge Run, and Second Sunday, among others.