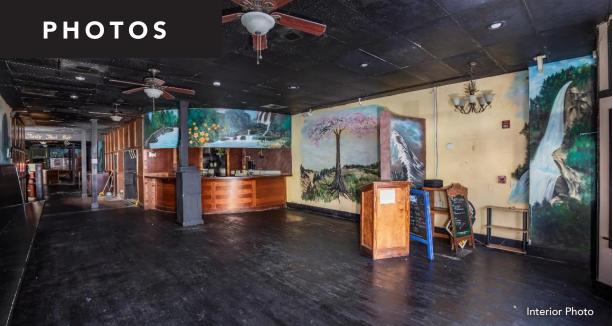

GROUND FLOOR RETAIL/
RESTAURANT SPACE FOR LEASE

### 350 KING STREET

CHARLESTON, SC 29401

USE

Second generation restaurant/retail space

**AVAILABLE** 

Immediately

**TERM** 

5 to 10 years