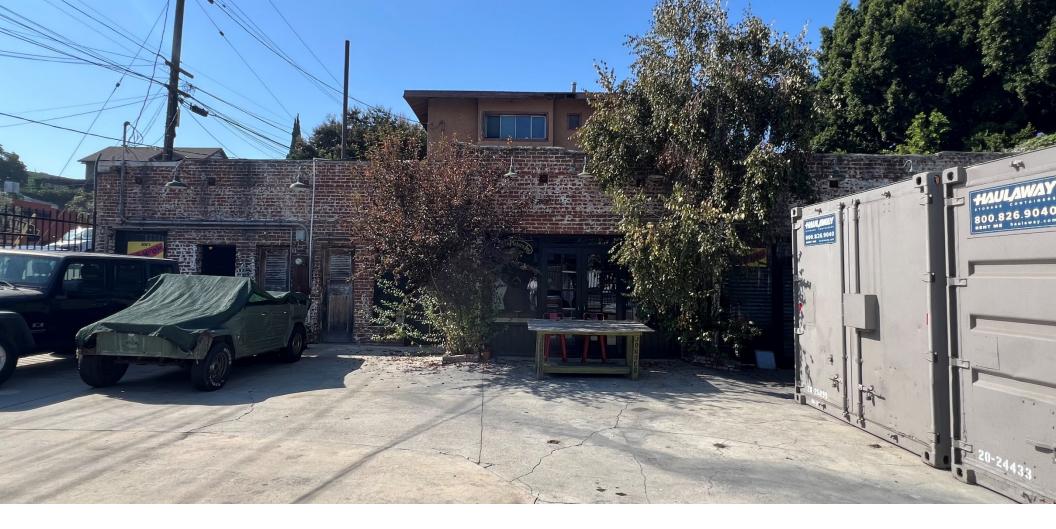

| ADDRESS                          | SIZE          |              | RENT               | HIGHLIGHTS                                                                        |     |
|----------------------------------|---------------|--------------|--------------------|-----------------------------------------------------------------------------------|-----|
| 4000 W Sunset<br>Los Angeles, CA | ,,            | ) SF         | Available upon Re  | • Prime location in Sil<br>Lake                                                   | ver |
| USE                              | TERM          | I            | PARKING            | <ul> <li>Neighboring tenant<br/>include Erewhon,<br/>Sweetgreen, Warby</li> </ul> |     |
| Retail                           | Up to         | 2 years      | On site            | Parker and more                                                                   |     |
| JAY LUCHS                        | Vice Chairman | 310-407-6585 | jay.luchs@nmrk.com | CA RE Lic. #01260345                                                              | om  |