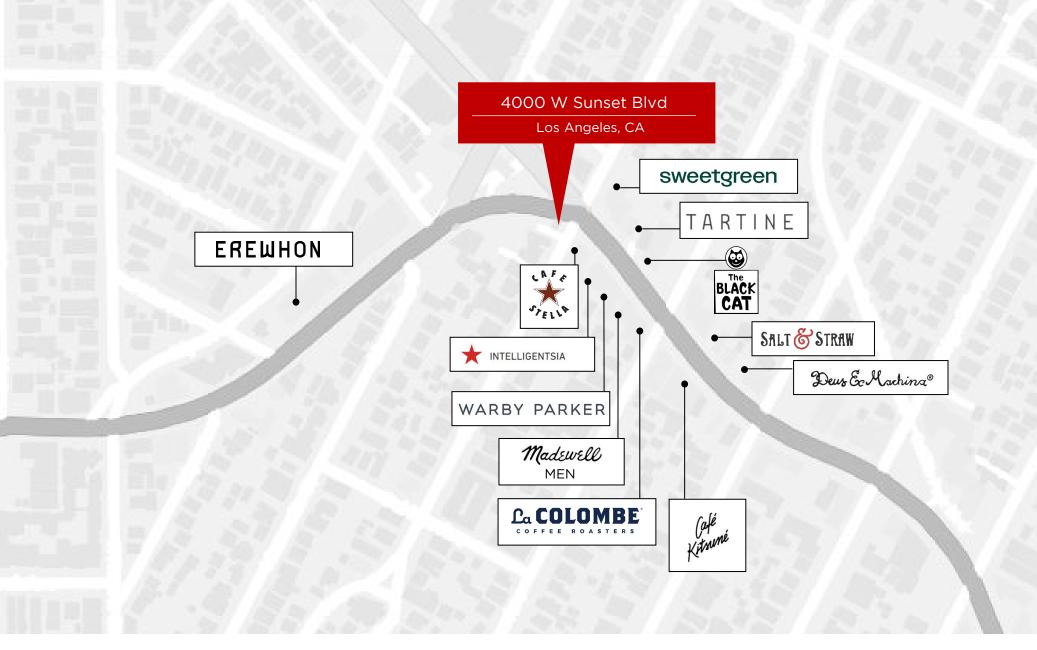

| ADDRESS                          | SIZE          |              | RENT               | HIGHLIGHTS                                                                        |     |
|----------------------------------|---------------|--------------|--------------------|-----------------------------------------------------------------------------------|-----|
| 4000 W Sunset<br>Los Angeles, CA | ,,            | ) SF         | Available upon Re  | • Prime location in Sil<br>Lake                                                   | ver |
| USE                              | TERM          | I            | PARKING            | <ul> <li>Neighboring tenant<br/>include Erewhon,<br/>Sweetgreen, Warby</li> </ul> |     |
| Retail                           | Up to         | 2 years      | On site            | Parker and more                                                                   |     |
| JAY LUCHS                        | Vice Chairman | 310-407-6585 | jay.luchs@nmrk.com | CA RE Lic. #01260345                                                              | om  |