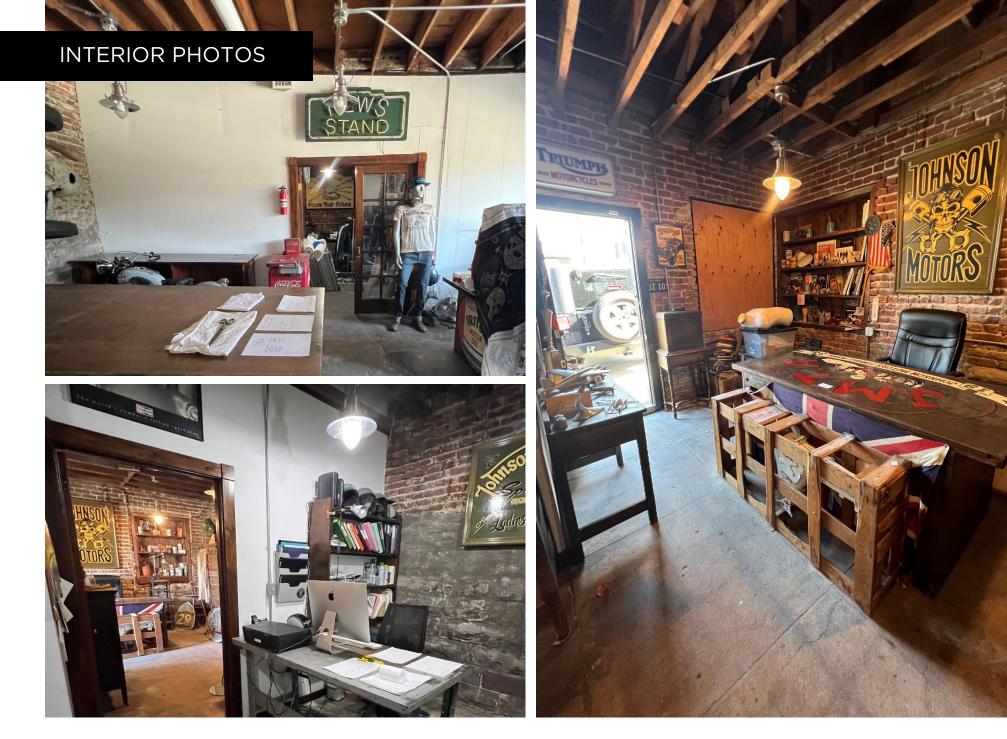

| ADDRESS                          | SIZE          |              | RENT               | HIGHLIGHTS                                                                        |     |
|----------------------------------|---------------|--------------|--------------------|-----------------------------------------------------------------------------------|-----|
| 4000 W Sunset<br>Los Angeles, CA | ,,            | ) SF         | Available upon Re  | • Prime location in Sil<br>Lake                                                   | ver |
| USE                              | TERM          | I            | PARKING            | <ul> <li>Neighboring tenant<br/>include Erewhon,<br/>Sweetgreen, Warby</li> </ul> |     |
| Retail                           | Up to         | 2 years      | On site            | Parker and more                                                                   |     |
| JAY LUCHS                        | Vice Chairman | 310-407-6585 | jay.luchs@nmrk.com | CA RE Lic. #01260345                                                              | om  |