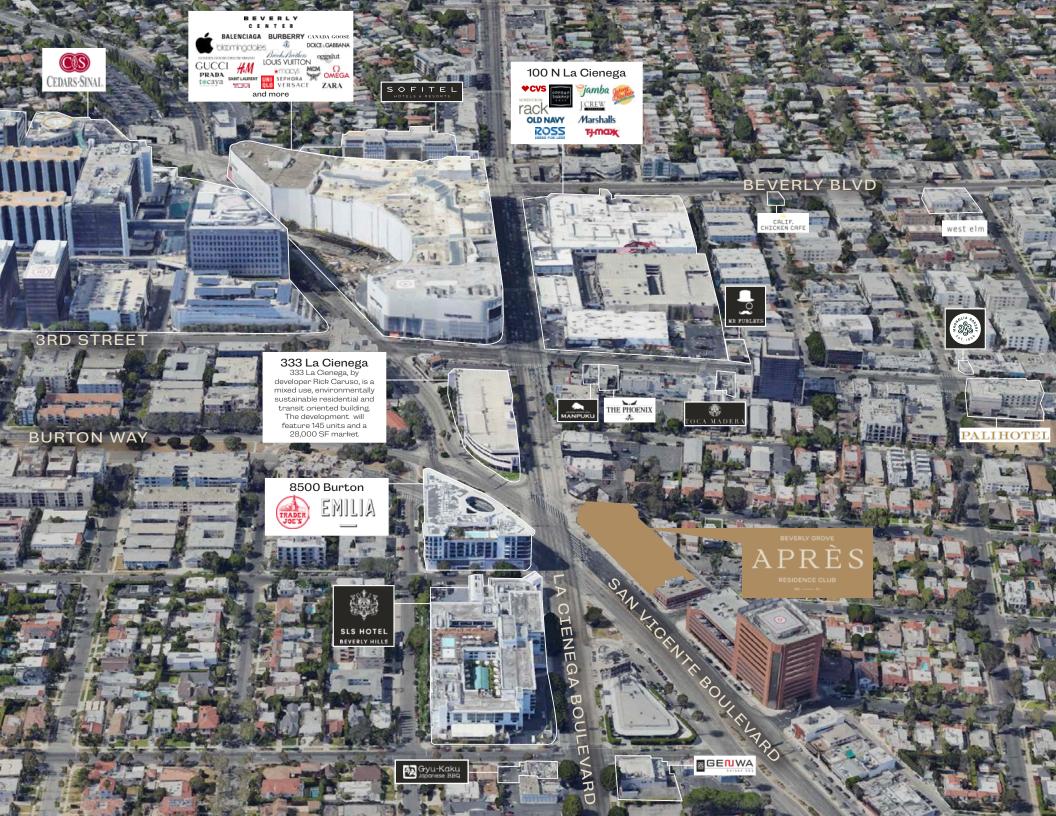

## perfectly SITUATED

At the gateway of Beverly Hills lies Après, perfectly situated amidst the landscape of Los Angeles with the city's most attractive destinations within close reach. Central Beverly Hills, West Hollywood, downtown, the westside and more are at the doorstep of Après, allowing a level of accessibility that is so deeply desired in Los Angeles to be attained. Now, making the most of the greater Los Angeles landscape presents itself on a daily basis, whether enjoying the comforts of the Beverly Hills surroundings or venturing to one of the city's other famed enclaves.

Situated at the gateway of Beverly Hills, Après presents a uniquely central location that adds direct convenience to the best of Los Angeles. From world renowned dining, entertainment and shopping to the city's most iconic vistas stretching in every direction, from the Hollywood Hills to Beverly Hills, to the dramatic downtown skyline to the sprawling Pacific Ocean, Après offers the best of luxury living.

### address

400 S San Vicente Blvd Los Angeles, CA 90048