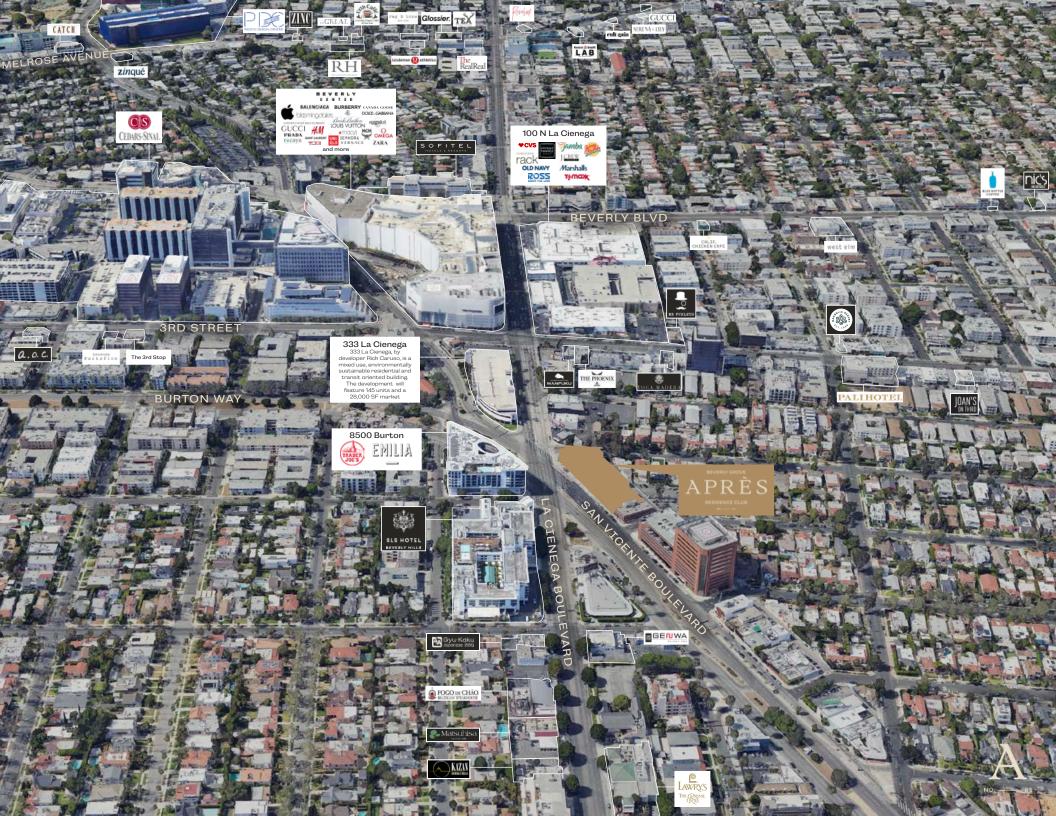

## perfectly SITUATED

At the gateway of Beverly Hills lies Après, perfectly situated amidst the landscape of Los Angeles with the city's most attractive destinations within close reach. Central Beverly Hills, West Hollywood, downtown, the westside and more are at the doorstep of Après, allowing a level of accessibility that is so deeply desired in Los Angeles to be attained. Now, making the most of the greater Los Angeles landscape presents itself on a daily basis, whether enjoying the comforts of the Beverly Hills surroundings or venturing to one of the city's other famed enclaves.

Situated at the gateway of Beverly Hills, Après presents a uniquely central location that adds direct convenience to the best of Los Angeles. From world renowned dining, entertainment and shopping to the city's most iconic vistas stretching in every direction, from the Hollywood Hills to Beverly Hills, to the dramatic downtown skyline to the sprawling Pacific Ocean, Après offers the best of luxury living.