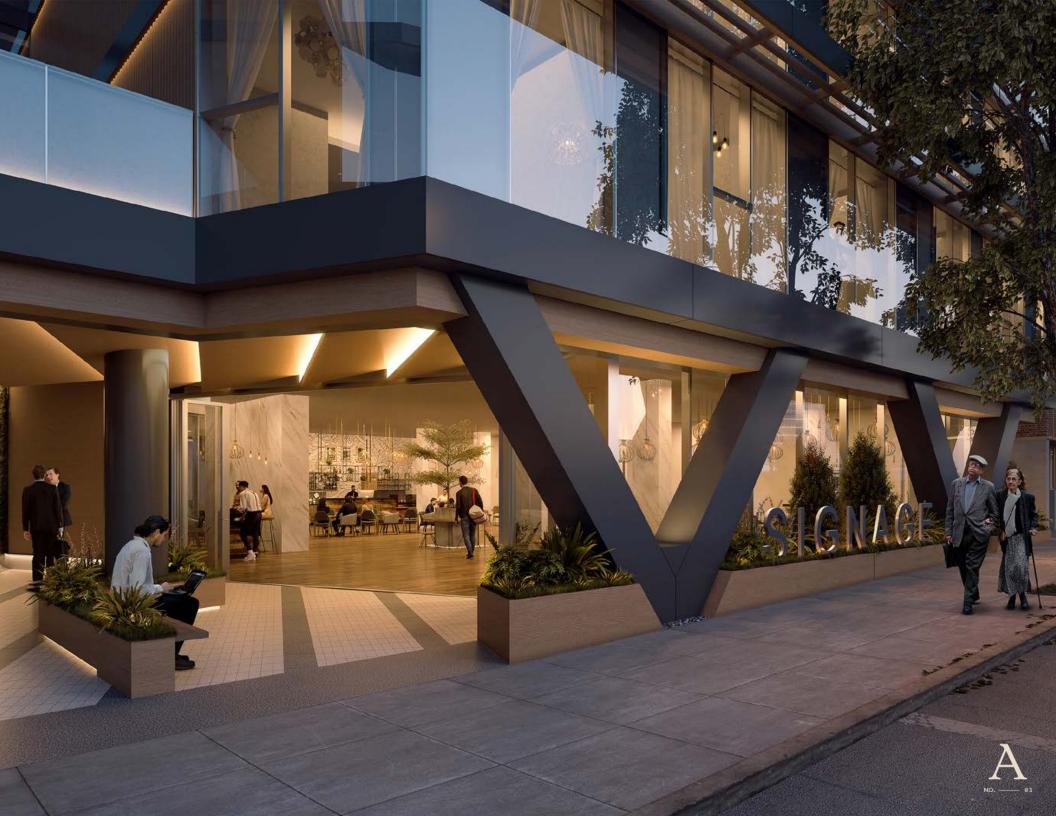

# RESTAURANT or retail

### address

400 S San Vicente Blvd Los Angeles, CA 90048

### size

Space A: approximately 7,351 SF

(6,722 SF plus 629 SF patio)

Space B\*: approximately 5,559 SF

\*Demisable