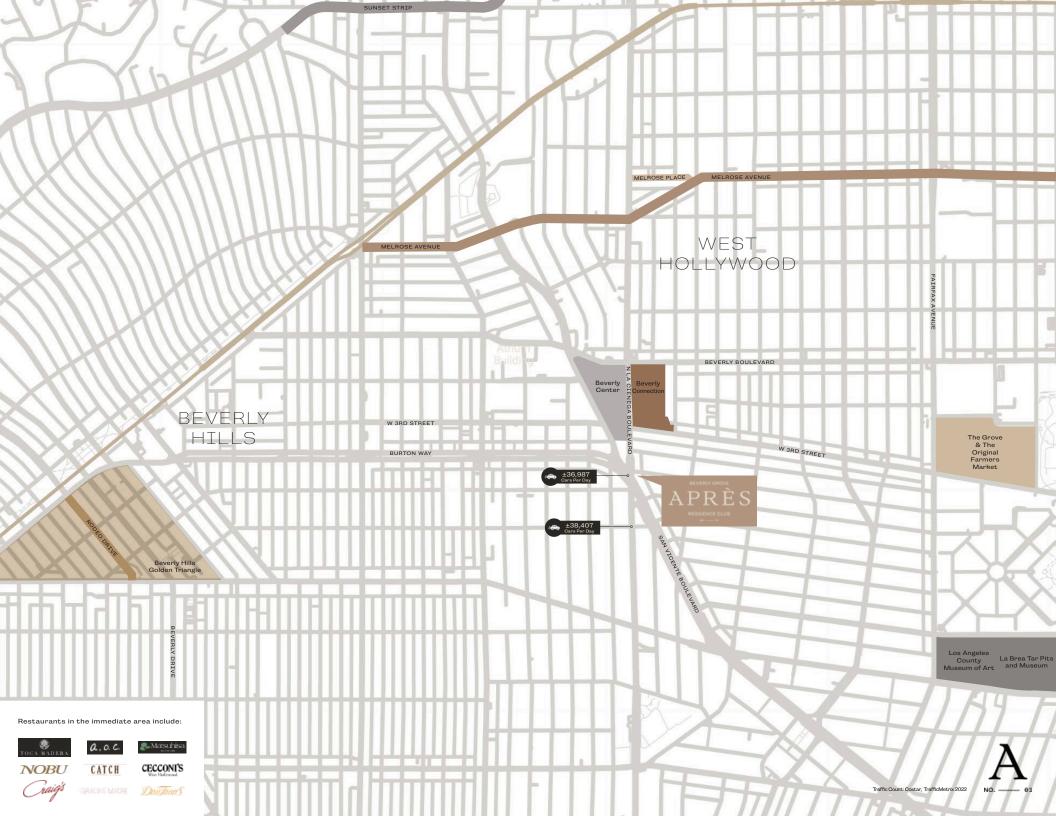

## perfectly SITUATED

At the gateway of Beverly Hills lies Après, perfectly situated amidst the landscape of Los Angeles with the city's most attractive destinations within close reach. Central Beverly Hills, West Hollywood, downtown, the westside and more are at the doorstep of Après, allowing a level of accessibility that is so deeply desired in Los Angeles to be attained. Now, making the most of the greater Los Angeles landscape presents itself on a daily basis, whether enjoying the comforts of the Beverly Hills surroundings or venturing to one of the city's other famed enclaves.

Situated at the gateway of Beverly Hills, Après presents a uniquely central location that adds direct convenience to the best of Los Angeles. From world renowned dining, entertainment and shopping to the city's most iconic vistas stretching in every direction, from the Hollywood Hills to Beverly Hills, to the dramatic downtown skyline to the sprawling Pacific Ocean, Après offers the best of luxury living.