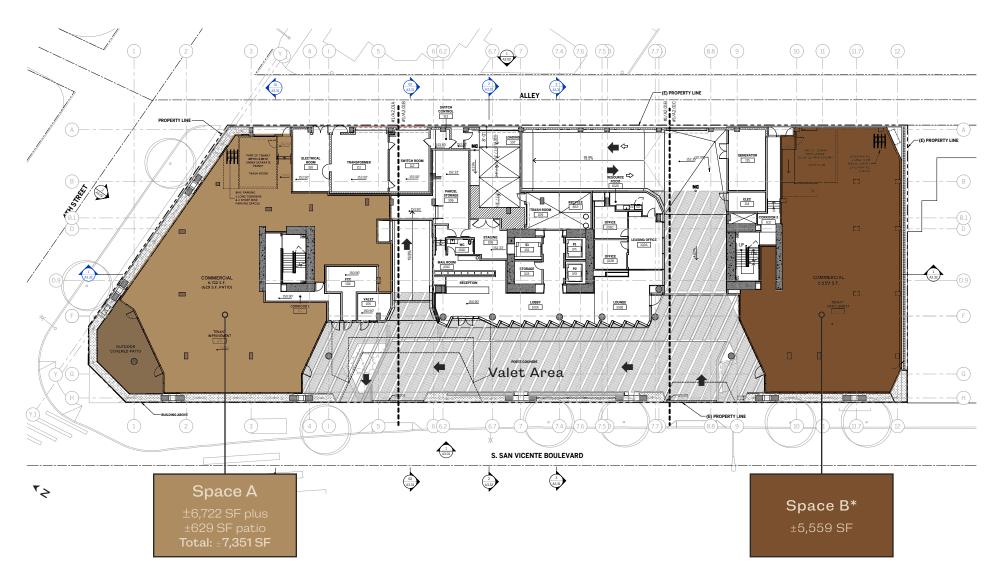

#### LEVEL 01

\*Demisable

### address

400 S San Vicente Blvd Los Angeles, CA 90048

### size

Space A: approximately 7,351 SF

(6,722 SF plus 629 SF patio)

Space B\*: approximately 5,559 SF

\*Demisable

#### rent

Available upon Request

## delivery

Summer of 2026

## ceiling heights

Approximately 14 feet

BEVERLY GROVE