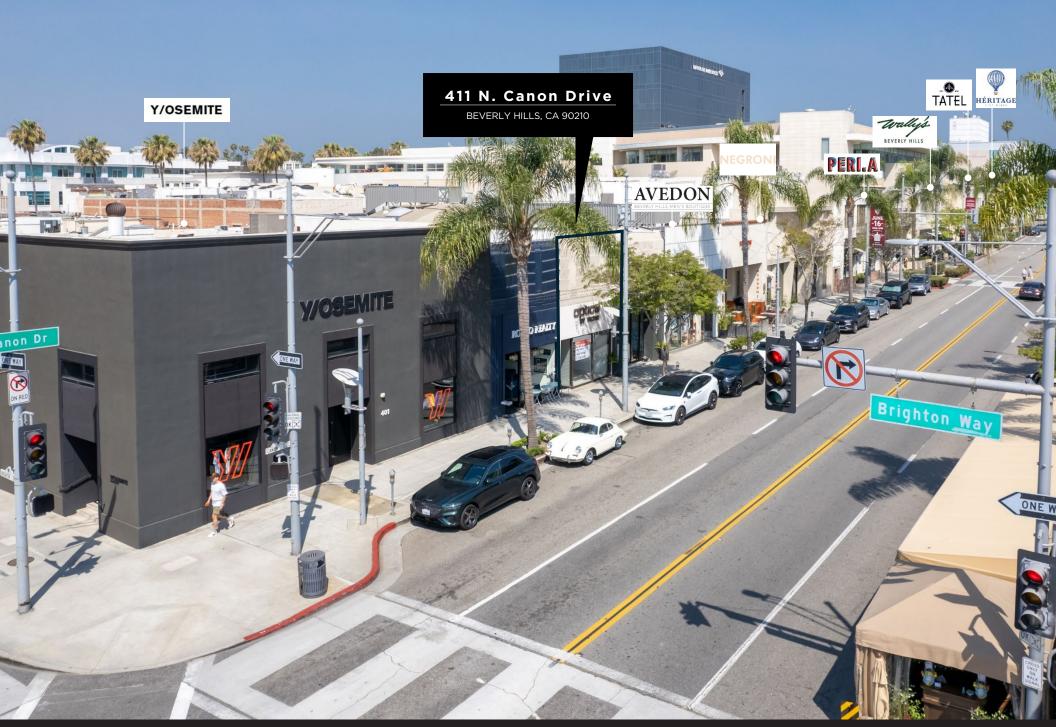

### **ADDRESS**

411 N. Canon Drive

Beverly Hills, CA 90210

### **HIGHLIGHTS**

- Located in the Beverly Hills Golden Triangle
- Neighboring tenants include Wally's, Porta Via, Alo, Jennifer Fisher, James Perse and more
- 14' ceilings
- 2 parking stalls in the rear

PARKING STRUCTURE

ANNESISTERON

AVEDON Shole For Lease **Keller Williams** The Courtyard Refine Luxury Goods For Lease 411 N. Canon Drive

DEUTSCH

Rodeo Realty

Umberto Salon

Portallie

il Pastaio