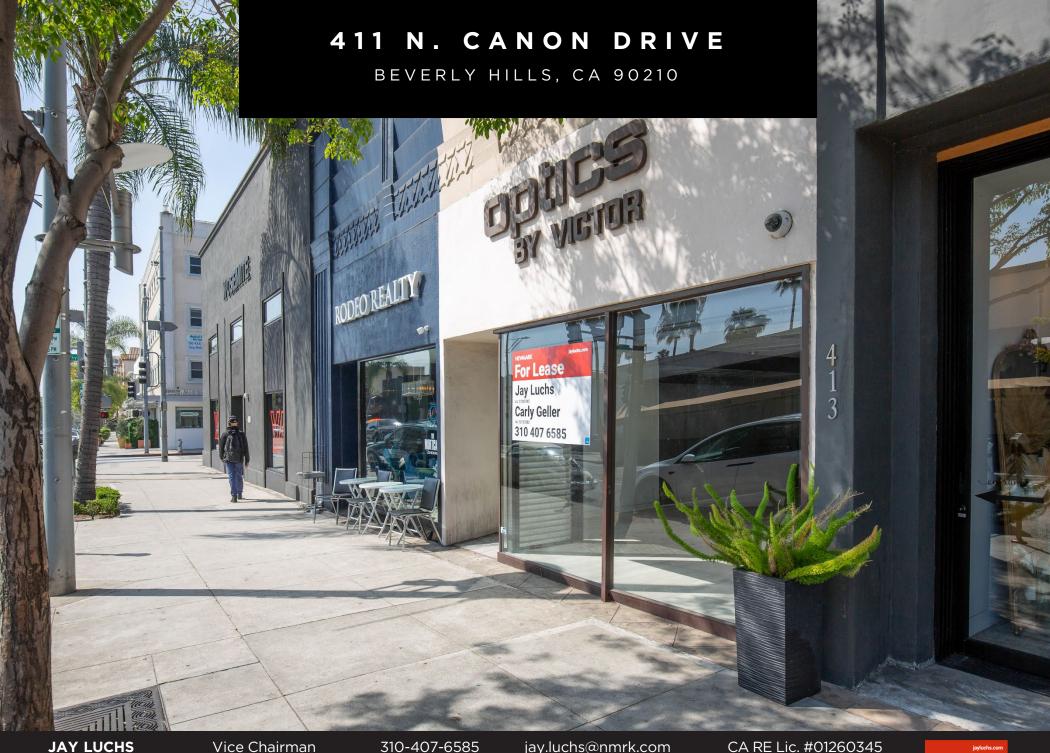

### **ADDRESS**

411 N. Canon Drive

Beverly Hills, CA 90210

### USE

Retail

### **HIGHLIGHTS**

- Located in the Beverly Hills Golden Triangle
- Neighboring tenants include Wally's, Porta Via, Alo, Jennifer Fisher, James Perse and more
- 14' ceilings
- 2 parking stalls in the rear