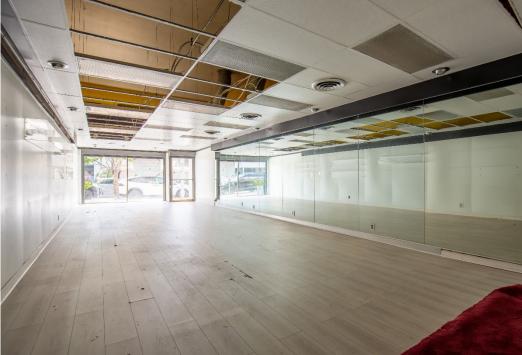

# SIZE

Ground:  $\pm$  1,443 SF Mezz:  $\pm$  490 SF TOTAL:  $\pm$  1,933 SF

### **HIGHLIGHTS**

- Located in the Beverly Hills Golden Triangle
- Neighboring tenants include Wally's, Porta Via, Alo, Jennifer Fisher, James Perse and more
- 14' ceilings
- 2 parking stalls in the rear