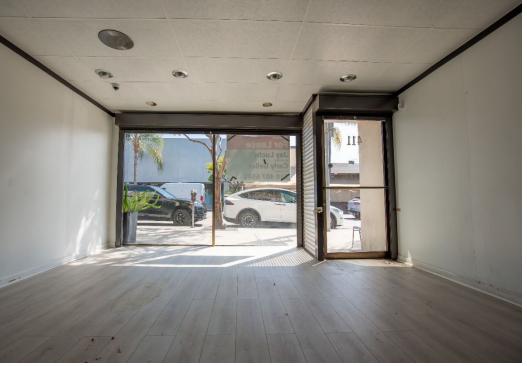

# SIZE

Ground:  $\pm$  1,443 SF Mezz:  $\pm$  490 SF TOTAL:  $\pm$  1,933 SF

### **HIGHLIGHTS**

- Located in the Beverly Hills Golden Triangle
- Neighboring tenants include Wally's, Porta Via, Alo, Jennifer Fisher, James Perse and more
- 14' ceilings
- 2 parking stalls in the rear