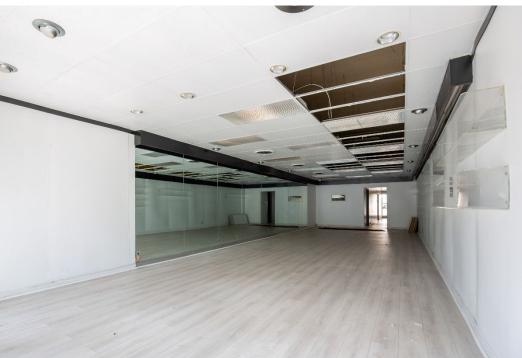

### **ADDRESS**

411 N. Canon Drive

Beverly Hills, CA 90210

### USE

Retail

# SIZE

Ground:  $\pm$  1,443 SF Mezz:  $\pm$  490 SF TOTAL:  $\pm$  1,933 SF

### **HIGHLIGHTS**

- Located in the Beverly Hills Golden Triangle
- Neighboring tenants include Wally's, Porta Via, Alo, Jennifer Fisher, James Perse and more
- 14' ceilings
- 2 parking stalls in the rear