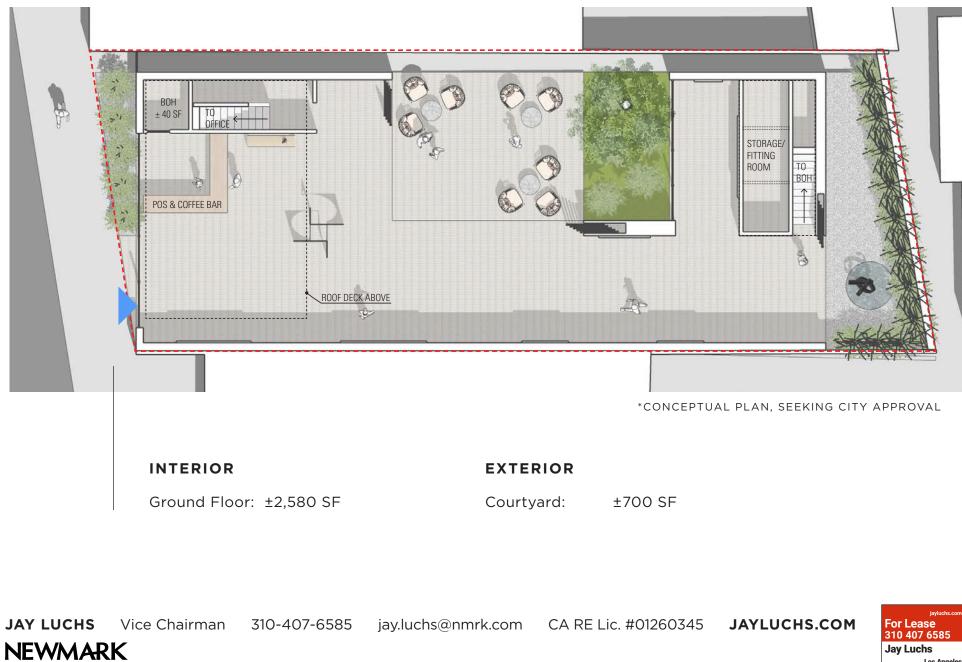

## SIZE

| INTERIOR        |           |
|-----------------|-----------|
| Ground Floor:   | ±2,580 SF |
| 2nd Floor:      | ±420 SF   |
| EXTERIOR        |           |
| Courtyard:      | ±700 SF   |
| Roof Deck:      | ±580 SF   |
| Exterior Total: | ±1,280 SF |
| TOTAL:          | ±4,280 SF |

# **GROUND FLOOR + COURTYARD**

**Jay Luchs** Los Angeles

JAY LUCHS Vice Chairman 310-407-6585 jay.luchs@nmrk.com CA RE Lic. #01260345 JAYLUCHS.COM NEWMARK
For Lease 310 407 6585 Jay.luchs@nmrk.com CA RE Lic. #01260345 JAYLUCHS.COM JayLuchs Los Angeles