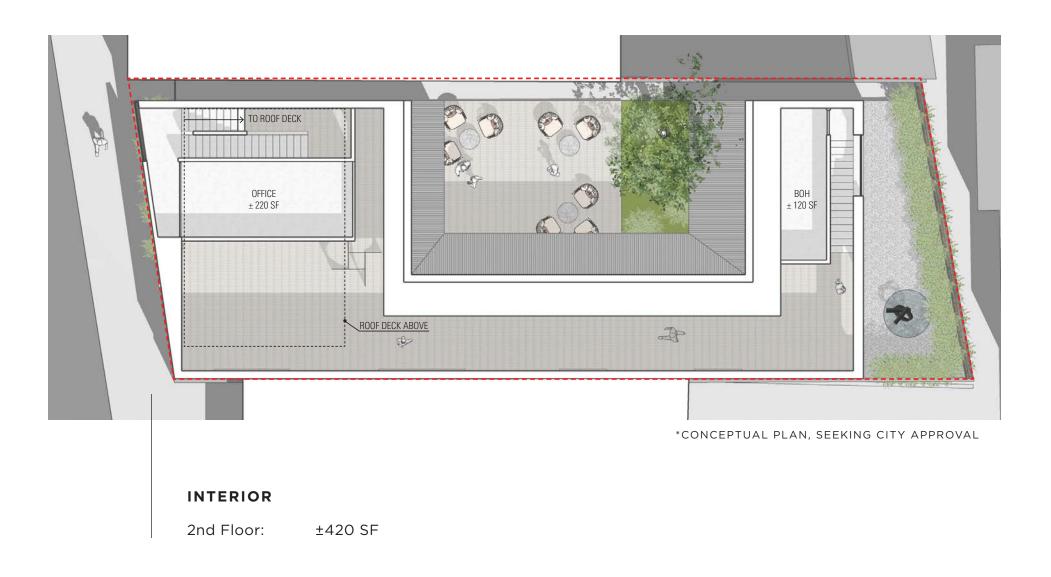

## SIZE

| INTERIOR        |           |
|-----------------|-----------|
| Ground Floor:   | ±2,580 SF |
| 2nd Floor:      | ±420 SF   |
| EXTERIOR        |           |
| Courtyard:      | ±700 SF   |
| Roof Deck:      | ±580 SF   |
| Exterior Total: | ±1,280 SF |
| TOTAL:          | ±4,280 SF |