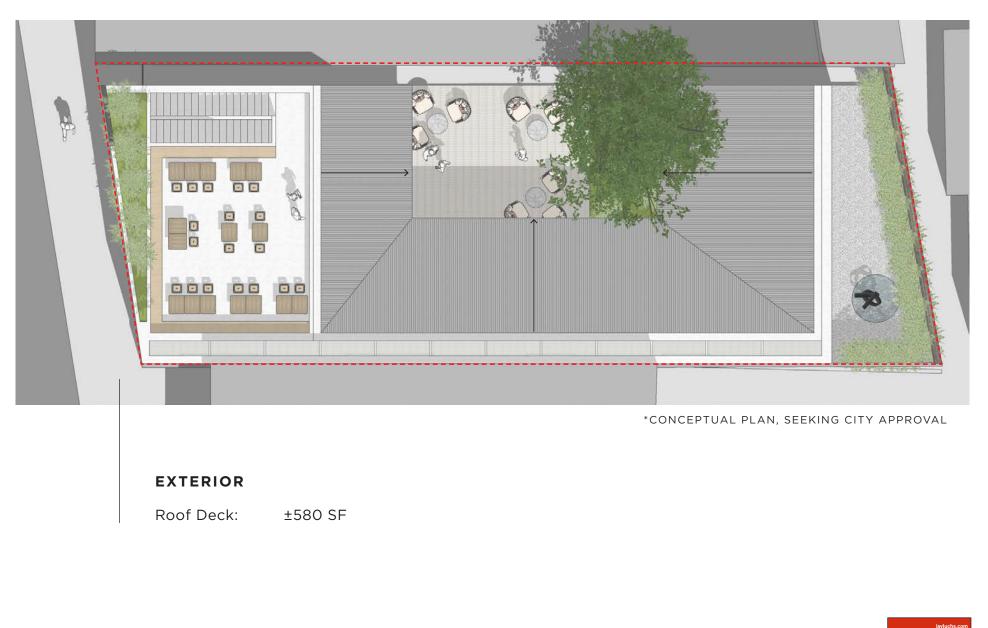

## SIZE

| INTERIOR        |           |
|-----------------|-----------|
| Ground Floor:   | ±2,580 SF |
| 2nd Floor:      | ±420 SF   |
| EXTERIOR        |           |
| Courtyard:      | ±700 SF   |
| Roof Deck:      | ±580 SF   |
| Exterior Total: | ±1,280 SF |
| TOTAL:          | ±4,280 SF |