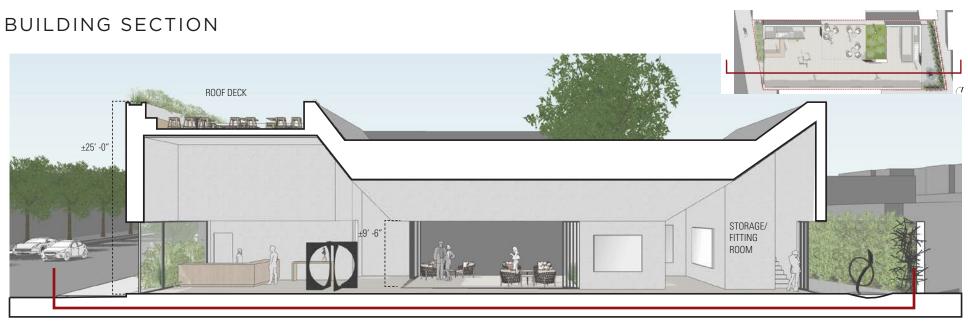

## SIZE

| INTERIOR        |           |
|-----------------|-----------|
| Ground Floor:   | ±2,580 SF |
| 2nd Floor:      | ±420 SF   |
| EXTERIOR        |           |
| Courtyard:      | ±700 SF   |
| Roof Deck:      | ±580 SF   |
| Exterior Total: | ±1,280 SF |
| TOTAL:          | ±4,280 SF |

\*SEEKING CITY APPROVAL