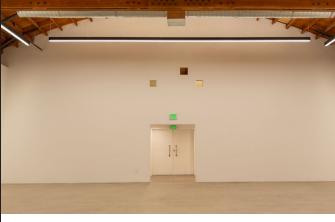

# HIGHLIGHTS

- Recently renovated building with bowtruss ceilings, new systems, roofs, custom lighting, polished concrete
- Marquee sign and ticket booth

- Former movie theater with former projection room on level 2
- Brand new full kitchen with all stainless appliances on level 1