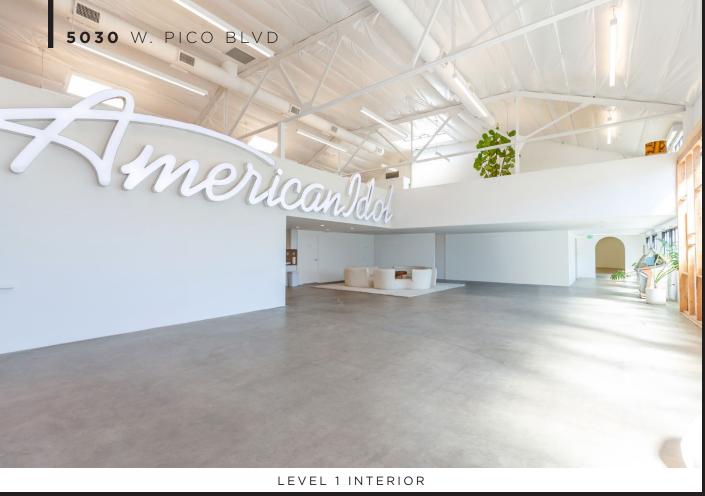

#### **RENT**

Available upon Request

LEVEL 1 INTERIOR

5030 W. Pico Boulevard Los Angeles, CA 90019

Retail/Office/ Creative Space

Level 1 ±5,776 SF Level 2 ±2,598 SF Level 3 ±1,604 SF **Total** ±9,978 SF