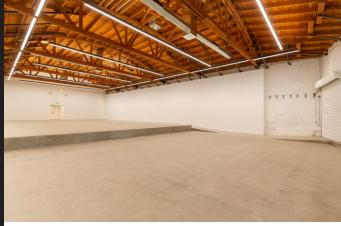

# HIGHLIGHTS

- Recently renovated building with bowtruss ceilings, new systems, roofs, custom lighting, polished concrete
- Marquee sign and ticket booth

- Former movie theater with former projection room on level 2
- Brand new full kitchen with all stainless appliances on level 1

# **FLOORPLAN**

\*NOT ALL STRUCTURAL ELEMENTS DEPICTED

LEVEL 3

OPEN SPACE

OPEN SPACE

5036 W. Pico Boulevard Los Angeles, CA 90019

Retail/Office/ Creative Space

Level 1 ±5,587 SF Level 2 ±723 SF **Total** ±6,310 SF