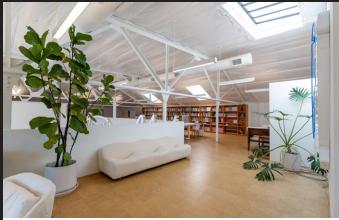

#### **RENT**

Available upon Request

LEVEL 1 INTERIOR

5030 W. Pico Boulevard Los Angeles, CA 90019

Retail/Office/ Creative Space

Level 1 ±5,776 SF Level 2 ±2,598 SF Level 3 ±1,604 SF **Total** ±9,978 SF

# HIGHLIGHTS

- Recently renovated building with new systems, roofs, custom lighting, skylights, polished concrete and cork floors, custom built-ins, and bathrooms
- Includes offices, garage, bathrooms, and kitchenette
- Loft-like metal-encased windows with electric shades