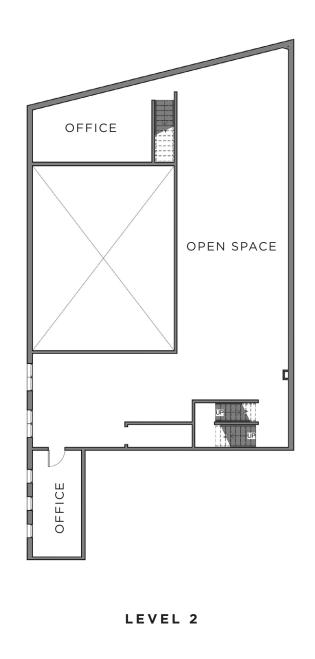

#### 5030 W. Pico Boulevard

 Level 1
 ±5,776 SF

 Level 2
 ±2,598 SF

 Level 3
 ±1,604 SF

 Total
 ±9,978 SF

#### **RENT**

Available upon Request

LEVEL 1 INTERIOR

5030 W. Pico Boulevard Los Angeles, CA 90019

Retail/Office/ Creative Space

Level 1 ±5,776 SF Level 2 ±2,598 SF Level 3 ±1,604 SF **Total** ±9,978 SF

# HIGHLIGHTS

- Recently renovated building with new systems, roofs, custom lighting, skylights, polished concrete and cork floors, custom built-ins, and bathrooms
- Includes offices, garage, bathrooms, and kitchenette
- Loft-like metal-encased windows with electric shades