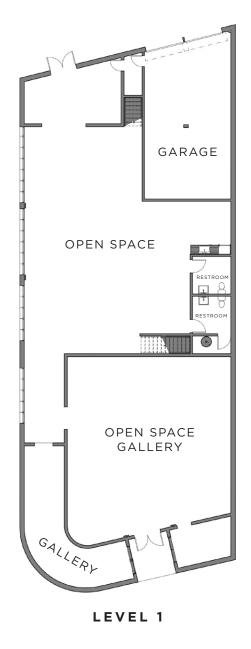

#### 5030 W. Pico Boulevard

 Level 1
 ±5,776 SF

 Level 2
 ±2,598 SF

 Level 3
 ±1,604 SF

 Total
 ±9,978 SF

#### **RENT**

Available upon Request

LEVEL 1 INTERIOR

5030 W. Pico Boulevard Los Angeles, CA 90019

Retail/Office/ Creative Space

Level 1 ±5,776 SF Level 2 ±2,598 SF Level 3 ±1,604 SF **Total** ±9,978 SF

# HIGHLIGHTS

- Recently renovated building with new systems, roofs, custom lighting, skylights, polished concrete and cork floors, custom built-ins, and bathrooms
- Includes offices, garage, bathrooms, and kitchenette
- Loft-like metal-encased windows with electric shades