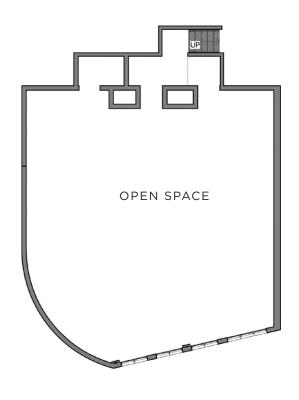

#### 5030 W. Pico Boulevard

 Level 1
 ±5,776 SF

 Level 2
 ±2,598 SF

 Level 3
 ±1,604 SF

 Total
 ±9,978 SF

# **FLOORPLAN**

\*NOT ALL STRUCTURAL ELEMENTS DEPICTED

LEVEL 3

OPEN SPACE

OPEN SPACE

5036 W. Pico Boulevard Los Angeles, CA 90019

Retail/Office/ Creative Space

Level 1 ±5,587 SF Level 2 ±723 SF **Total** ±6,310 SF