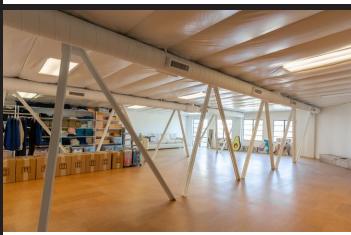

# **FLOORPLAN**

\*NOT ALL STRUCTURAL ELEMENTS DEPICTED

LEVEL 3

OPEN SPACE

OPEN SPACE

5036 W. Pico Boulevard Los Angeles, CA 90019

Retail/Office/ Creative Space

Level 1 ±5,587 SF Level 2 ±723 SF **Total** ±6,310 SF

# HIGHLIGHTS

- Recently renovated building with bowtruss ceilings, new systems, roofs, custom lighting, polished concrete
- Marquee sign and ticket booth

- Former movie theater with former projection room on level 2
- Brand new full kitchen with all stainless appliances on level 1