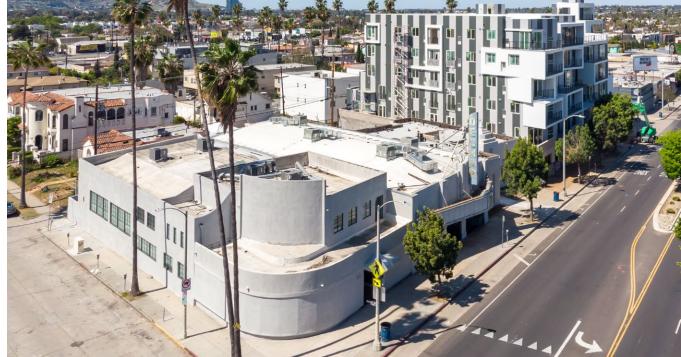

# CREATIVE COMPOUND

5030-5040 W. Pico Boulevard

is comprised of over 19,000 SF retail/office/creative space in Mid-City. Recently assembled three properties available for the first time as one creative environment/compound, includes corner gallery space, adjacent gallery (former movie theater), and former comedy club with parking lot in rear. This compound is ideal for a variety of creative uses including: workspace, photography studio, recording studio, art gallery, office, retail, or creative space. Located on the corner of W. Pico Boulevard and S. Orange Drive, this recently renovated property features beautiful architectural details and parking in a prime location in Los Angeles.

#### 5040 W. Pico Boulevard

Level 1 ±3,039 SF

Total Compound ±19,327 SF