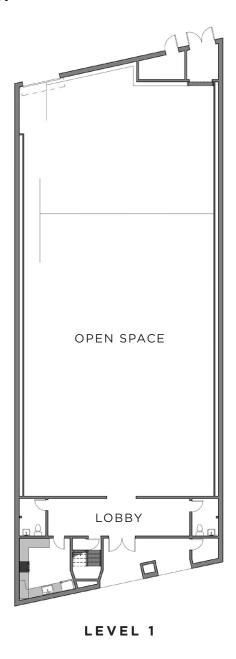

#### 5040 W. Pico Boulevard

Level 1 ±3,039 SF

Total Compound ±19,327 SF

# **FLOORPLAN**

LEVEL 2

INTERIOR

EXTERIOR

5040 W. Pico Boulevard Los Angeles, CA 90019

Retail/Creative Office

Level 1 ±3,039 SF