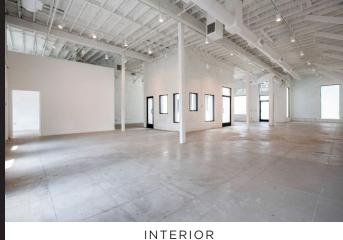

#### **RENT**

Available upon Request

LEVEL 1 INTERIOR

5030 W. Pico Boulevard Los Angeles, CA 90019

Retail/Office/ Creative Space

Level 1 ±5,776 SF Level 2 ±2,598 SF Level 3 ±1,604 SF **Total** ±9,978 SF