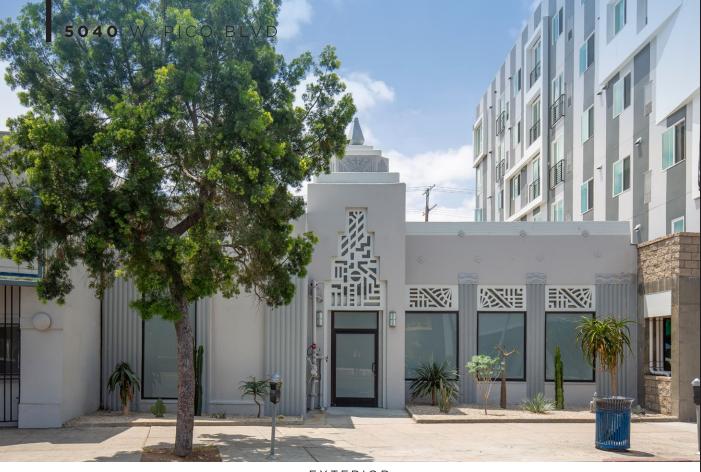

#### 5040 W. Pico Boulevard

Level 1 ±3,039 SF

Total Compound ±19,327 SF

# **FLOORPLAN**

LEVEL 2

INTERIOR

EXTERIOR

5040 W. Pico Boulevard Los Angeles, CA 90019

Retail/Creative Office

Level 1 ±3,039 SF

## **HIGHLIGHTS**

- Recently renovated
- Includes two restrooms, an office/flex space, and a small courtyard
- Access to parking lot in rear
- Former comedy club

REAR PARKING LOT

**NEWMARK** 

**JAY LUCHS** 