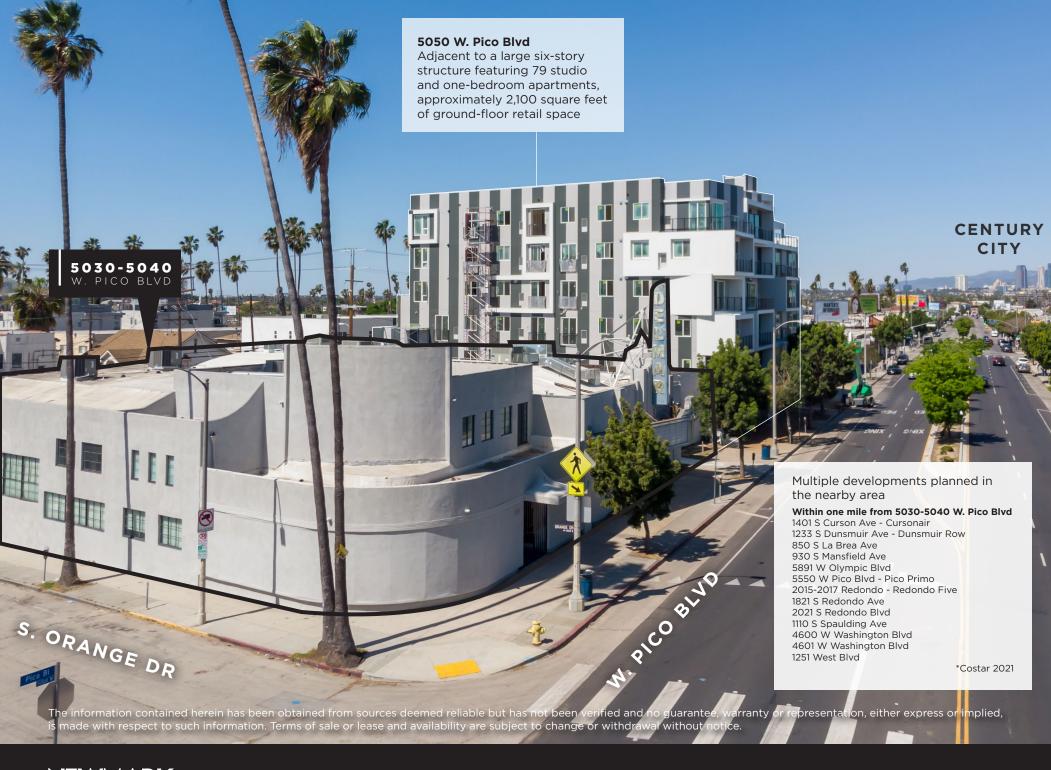

# CREATIVE COMPOUND

5030-5040 W. Pico Boulevard

is comprised of over 19,000 SF retail/office/creative space in Mid-City. Recently assembled three properties available for the first time as one creative environment/compound, includes corner gallery space, adjacent gallery (former movie theater), and former comedy club with parking lot in rear. This compound is ideal for a variety of creative uses including: workspace, photography studio, recording studio, art gallery, office, retail, or creative space. Located on the corner of W. Pico Boulevard and S. Orange Drive, this recently renovated property features beautiful architectural details and parking in a prime location in Los Angeles.

#### **ADDRESS**

5030-5040 W. Pico Boulevard Los Angeles, CA 90019