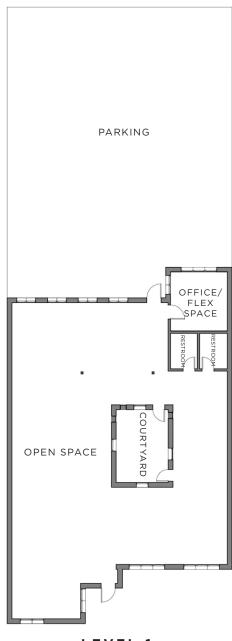

# **FLOORPLAN**

LEVEL 2

INTERIOR

EXTERIOR

5040 W. Pico Boulevard Los Angeles, CA 90019

Retail/Creative Office

Level 1 ±3,039 SF

## **HIGHLIGHTS**

- Recently renovated
- Includes two restrooms, an office/flex space, and a small courtyard
- Access to parking lot in rear
- Former comedy club

REAR PARKING LOT

**NEWMARK** 

**JAY LUCHS** 