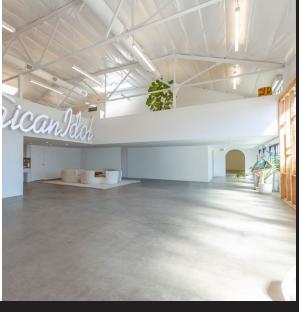

# HIGHLIGHTS

- Recently renovated building with bowtruss ceilings, new systems, roofs, custom lighting, polished concrete
- Marquee sign and ticket booth

- Former movie theater with former projection room on level 2
- Brand new full kitchen with all stainless appliances on level 1