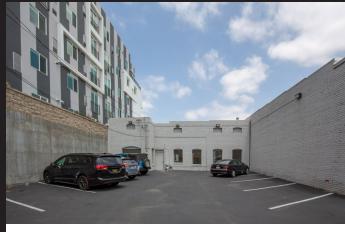

## **HIGHLIGHTS**

- Recently renovated
- Includes two restrooms, an office/flex space, and a small courtyard
- Access to parking lot in rear
- Former comedy club

REAR PARKING LOT

**NEWMARK** 

**JAY LUCHS** 