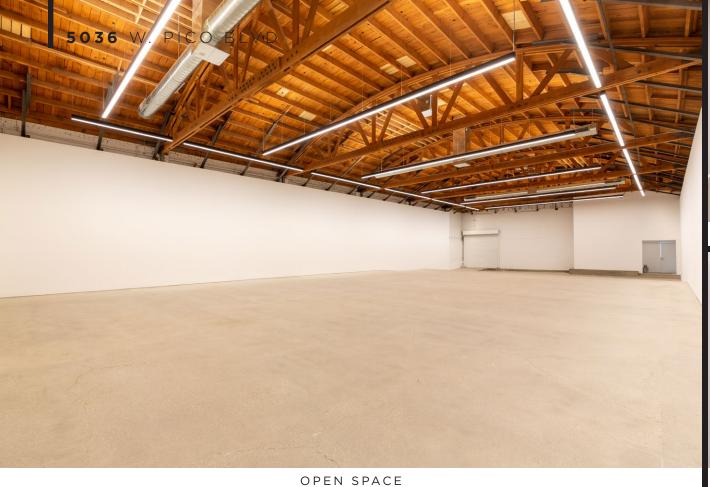

# **FLOORPLAN**

\*NOT ALL STRUCTURAL ELEMENTS DEPICTED

LEVEL 3

OPEN SPACE

OPEN SPACE

5036 W. Pico Boulevard Los Angeles, CA 90019

Retail/Office/ Creative Space

Level 1 ±5,587 SF Level 2 ±723 SF **Total** ±6,310 SF