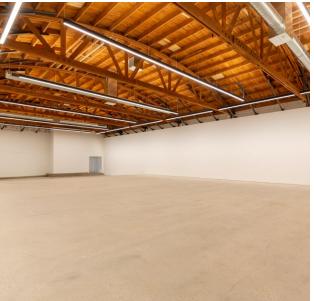

# HIGHLIGHTS

- Recently renovated building with new systems, roofs, custom lighting, skylights, polished concrete and cork floors, custom built-ins, and bathrooms
- Includes offices, garage, bathrooms, and kitchenette
- Loft-like metal-encased windows with electric shades