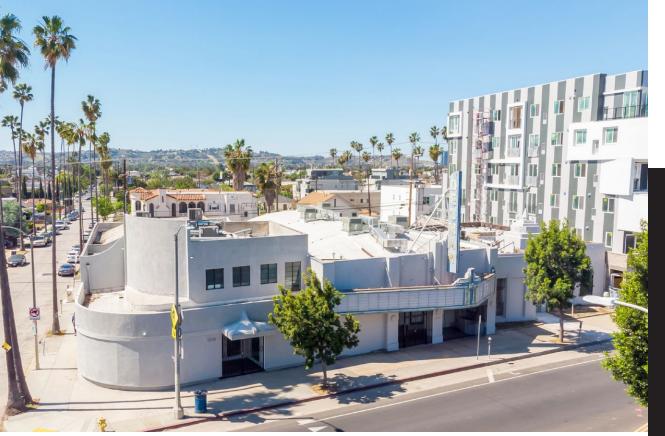

# CREATIVE COMPOUND

5030-5040 W. Pico Boulevard

is comprised of over 19,000 SF retail/office/creative space in Mid-City. Recently assembled three properties available for the first time as one creative environment/compound, includes corner gallery space, adjacent gallery (former movie theater), and former comedy club with parking lot in rear. This compound is ideal for a variety of creative uses including: workspace, photography studio, recording studio, art gallery, office, retail, or creative space. Located on the corner of W. Pico Boulevard and S. Orange Drive, this recently renovated property features beautiful architectural details and parking in a prime location in Los Angeles.

#### **ADDRESS**

5030-5040 W. Pico Boulevard Los Angeles, CA 90019