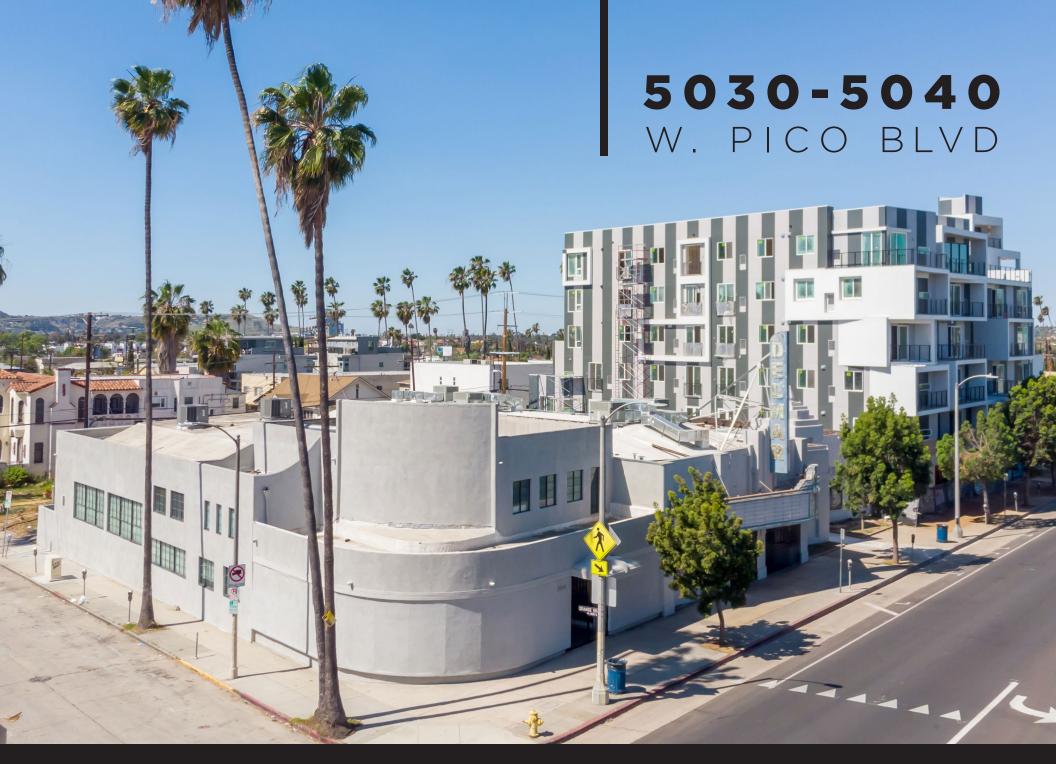

# CREATIVE COMPOUND

5030-5040 W. Pico Boulevard

is comprised of over 19,000 SF retail/office/creative space in Mid-City. Recently assembled three properties available for the first time as one creative environment/compound, includes corner gallery space, adjacent gallery (former movie theater), and former comedy club with parking lot in rear. This compound is ideal for a variety of creative uses including: workspace, photography studio, recording studio, art gallery, office, retail, or creative space. Located on the corner of W. Pico Boulevard and S. Orange Drive, this recently renovated property features beautiful architectural details and parking in a prime location in Los Angeles.

#### **ADDRESS**

5030-5040 W. Pico Boulevard Los Angeles, CA 90019