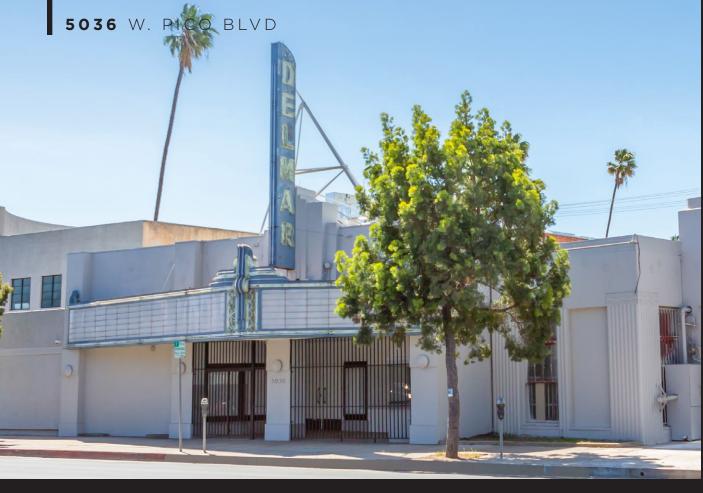

# CREATIVE COMPOUND

5030-5040 W. Pico Boulevard

is comprised of over 19,000 SF retail/office/creative space in Mid-City. Recently assembled three properties available for the first time as one creative environment/compound, includes corner gallery space, adjacent gallery (former movie theater), and former comedy club with parking lot in rear. This compound is ideal for a variety of creative uses including: workspace, photography studio, recording studio, art gallery, office, retail, or creative space. Located on the corner of W. Pico Boulevard and S. Orange Drive, this recently renovated property features beautiful architectural details and parking in a prime location in Los Angeles.

#### **ADDRESS**

5030-5040 W. Pico Boulevard Los Angeles, CA 90019