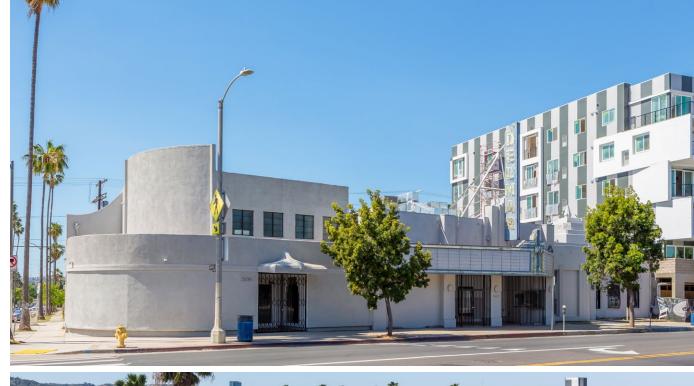

# CREATIVE COMPOUND

5030-5040 W. Pico Boulevard

is comprised of over 19,000 SF retail/office/creative space in Mid-City. Recently assembled three properties available for the first time as one creative environment/compound, includes corner gallery space, adjacent gallery (former movie theater), and former comedy club with parking lot in rear. This compound is ideal for a variety of creative uses including: workspace, photography studio, recording studio, art gallery, office, retail, or creative space. Located on the corner of W. Pico Boulevard and S. Orange Drive, this recently renovated property features beautiful architectural details and parking in a prime location in Los Angeles.

#### **ADDRESS**

5030-5040 W. Pico Boulevard Los Angeles, CA 90019

#### **USE**

Retail/Office/Creative Compound