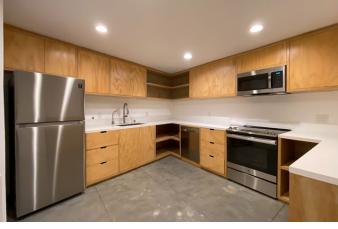

# HIGHLIGHTS

- Recently renovated building with bowtruss ceilings, new systems, roofs, custom lighting, polished concrete
- Marquee sign and ticket booth

- Former movie theater with former projection room on level 2
- Brand new full kitchen with all stainless appliances on level 1

**NEWMARK** 

Three restrooms

**JAY LUCHS** 

Vice Chairman

T 310-407-6585

jay.luchs@nmrk.com

CA RE Lic. #01260345

FULL KITCHEN