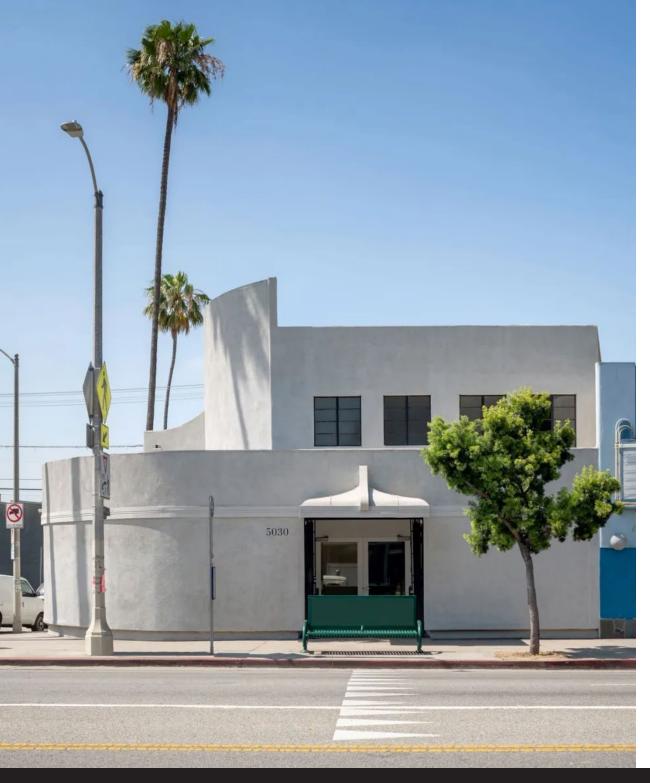

#### ADDRESS

5030 W. Pico Boulevard Los Angeles, CA 90019

## USE

Retail/Office/Creative Compound/Gallery

### HIGHLIGHTS

- Adjacent to world renowned Perriton gallery
- Notable nearby galleries include: Pace Gallery, David Kordansky Gallery, Mater Studio, Band of Vices, and TORUS
- Renovated building with new systems, roofs, custom lighting, skylights, polished concrete and cork floors, custom built-ins, and bathrooms
- Includes offices, garage, bathrooms, and kitchenette
- Loft-like metal-encased windows with electric shades