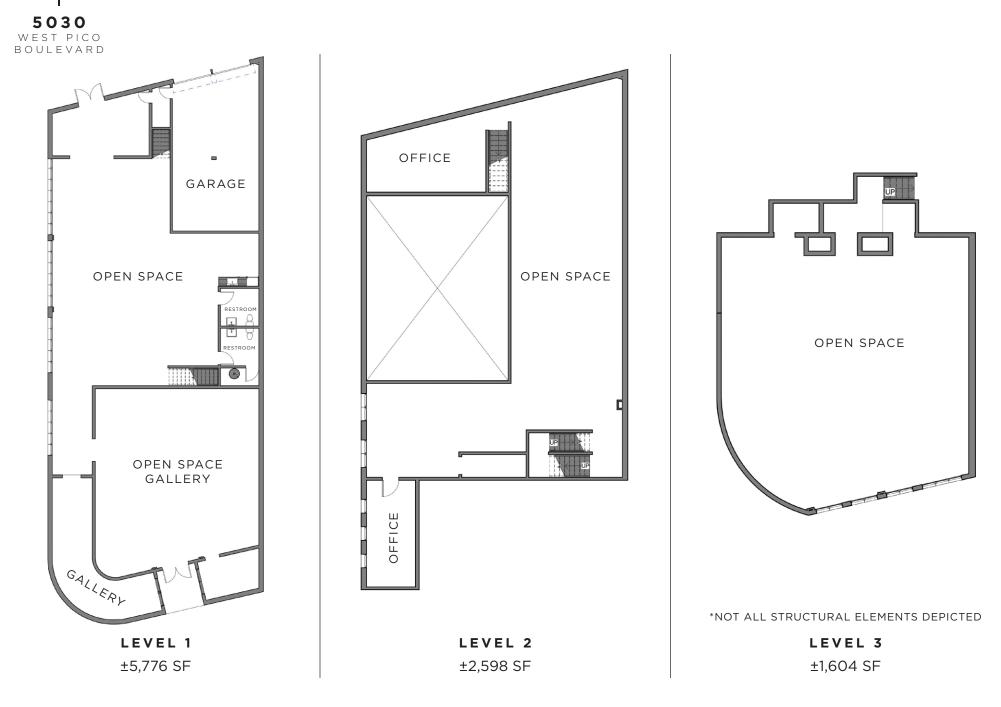

#### SIZE

| Level 3 | ±1,604 SF        |
|---------|------------------|
| Total   | <b>±9,978 SF</b> |
| Level 1 | ±5,776 SF        |
| Level 2 | ±2,598 SF        |
|         |                  |

### PARKING

Up to six parking spaces