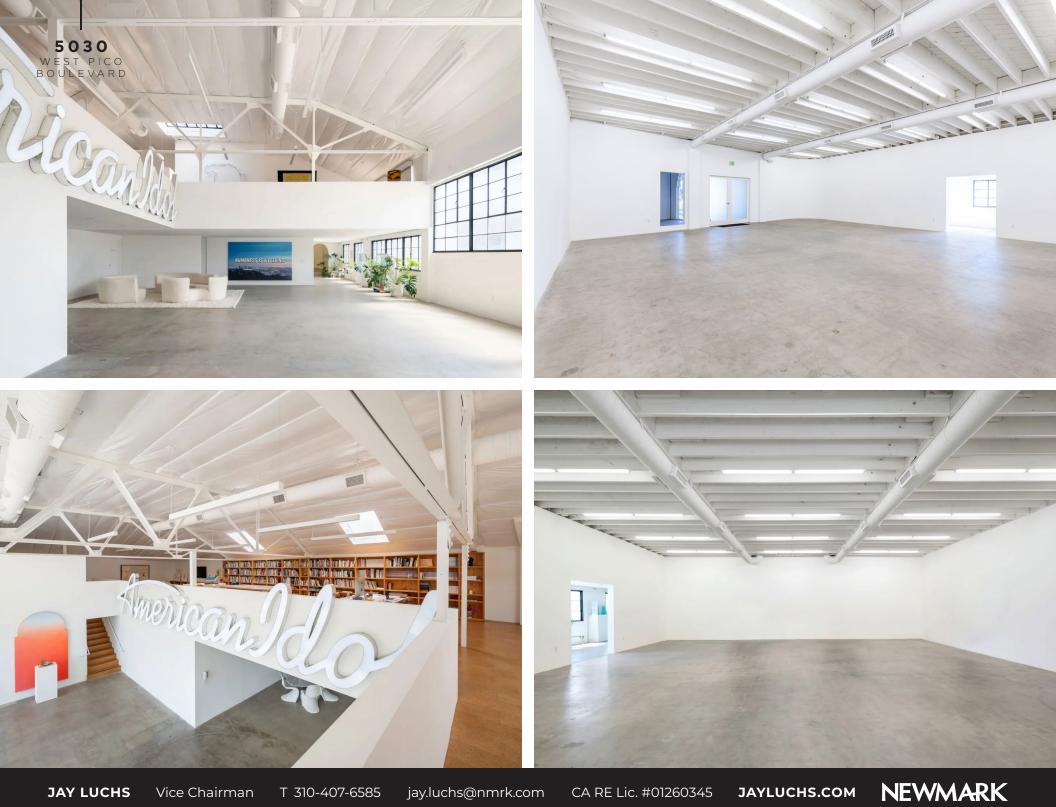

## USE

Retail/Office/Creative Compound/Gallery

### HIGHLIGHTS

- Adjacent to world renowned Perriton gallery
- Notable nearby galleries include: Pace Gallery, David Kordansky Gallery, Mater Studio, Band of Vices, and TORUS
- Renovated building with new systems, roofs, custom lighting, skylights, polished concrete and cork floors, custom built-ins, and bathrooms
- Includes offices, garage, bathrooms, and kitchenette
- Loft-like metal-encased windows with electric shades