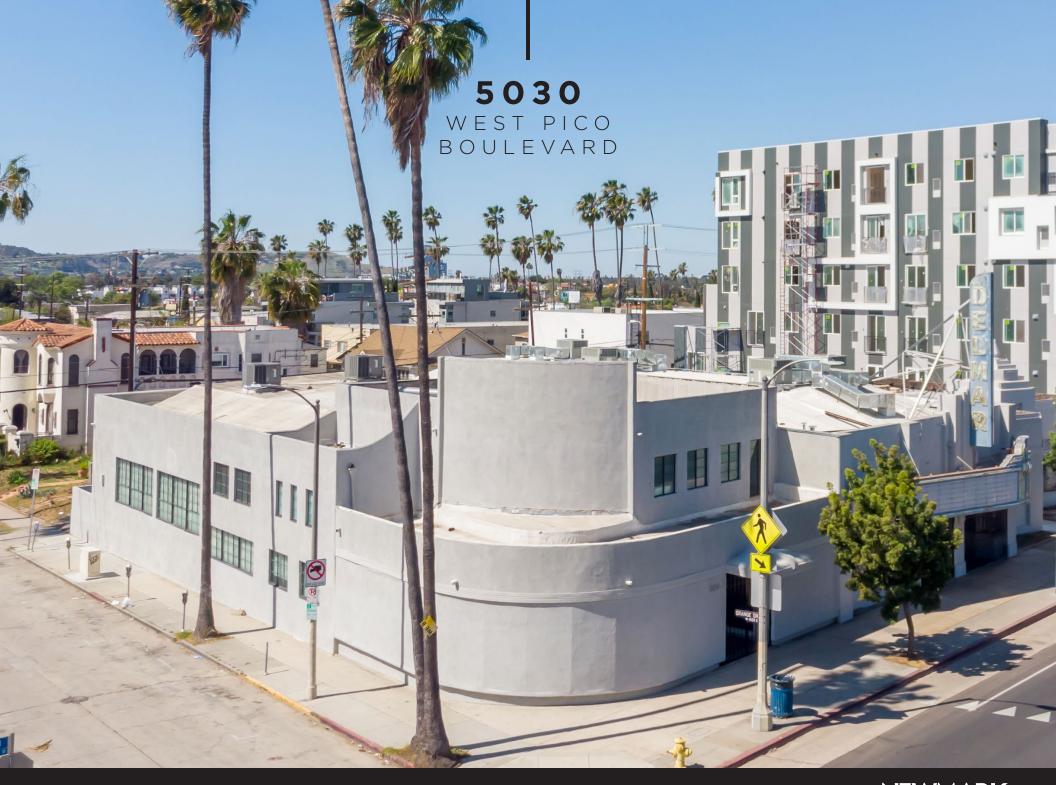

5030 WEST PICO BOULEVARD

#### ADDRESS

5030 W. Pico Boulevard Los Angeles, CA 90019

JAY LUCHS Vice Chairman T 310-407-6585 jay.luchs@nmrk.com CA RE Lic. #01260345 JAYLUCHS.COM

**TOTAL ±9,978 SF** 

**5050 W. Pico Blvd** Adjacent to a large six-story mixed-use building featuring 79 units, approximately 2,100 SF of ground-floor retail space

5030

WEST PICO

BOULEVARD

S. ORANGE DR

Multiple developments proposed/ under construction in the nearby area