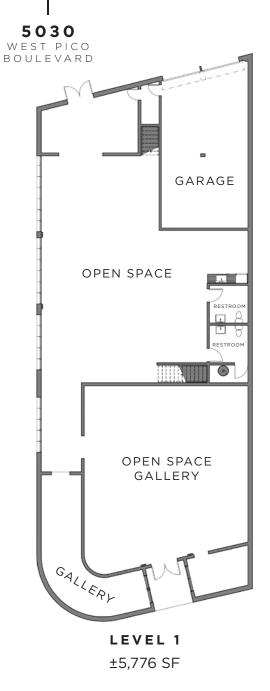

### SIZE

 Level 1
 ±5,776 SF

 Level 2
 ±2,598 SF

 Level 3
 ±1,604 SF

 Total
 ±9,978 SF