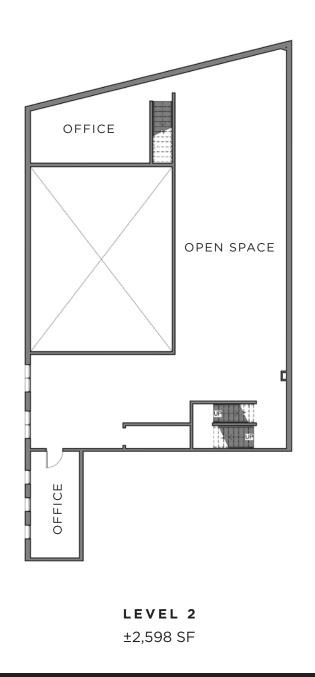

### SIZE

 Level 1
 ±5,776 SF

 Level 2
 ±2,598 SF

 Level 3
 ±1,604 SF

 Total
 ±9,978 SF