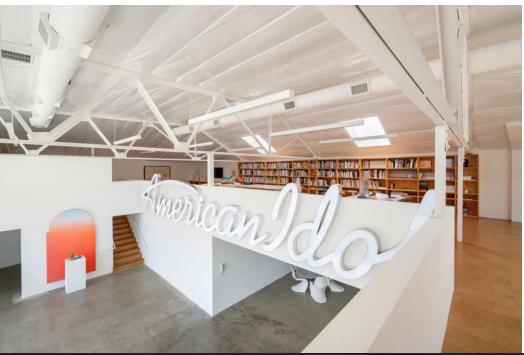

## USE

Retail/Office/Creative Compound/Gallery

## HIGHLIGHTS

- Adjacent to world renowned Perrotin gallery
- Notable nearby galleries include: Pace Gallery, David Kordansky Gallery, Mater Studio, Band of Vices, and TORUS
- Renovated building with new systems, roofs, custom lighting, skylights, polished concrete and cork floors, custom built-ins, and bathrooms
- Includes offices, garage, bathrooms, and kitchenette
- Loft-like metal-encased windows with electric shades