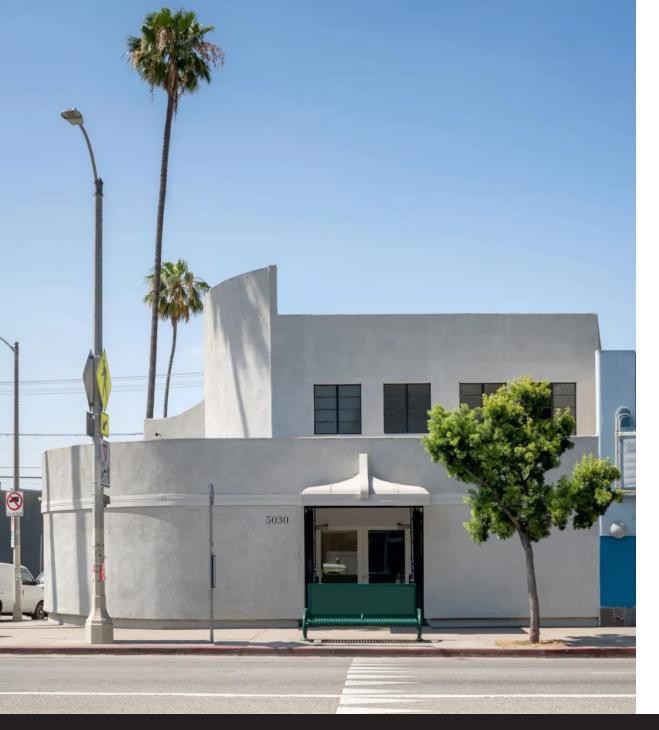

### **ADDRESS**

5030 W. Pico Boulevard Los Angeles, CA 90019

## USE

Retail/Office/Creative Compound/Gallery

## HIGHLIGHTS

- Adjacent to world renowned Perrotin gallery
- Notable nearby galleries include: Pace Gallery, David Kordansky Gallery, Mater Studio, Band of Vices, and TORUS
- Renovated building with new systems, roofs, custom lighting, skylights, polished concrete and cork floors, custom built-ins, and bathrooms
- Includes offices, garage, bathrooms, and kitchenette
- Loft-like metal-encased windows with electric shades