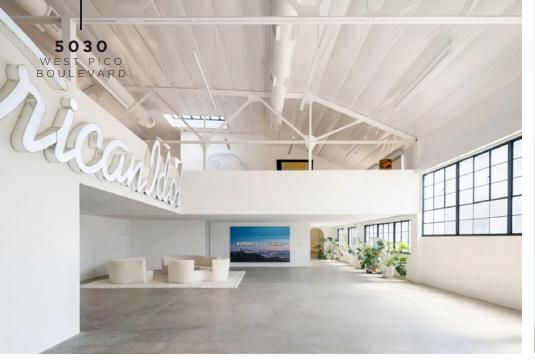

## USE

Retail/Office/Creative Compound/Gallery

## HIGHLIGHTS

- Adjacent to world renowned Perrotin gallery
- Notable nearby galleries include: Pace Gallery, David Kordansky Gallery, Mater Studio, Band of Vices, and TORUS
- Renovated building with new systems, roofs, custom lighting, skylights, polished concrete and cork floors, custom built-ins, and bathrooms
- Includes offices, garage, bathrooms, and kitchenette
- Loft-like metal-encased windows with electric shades