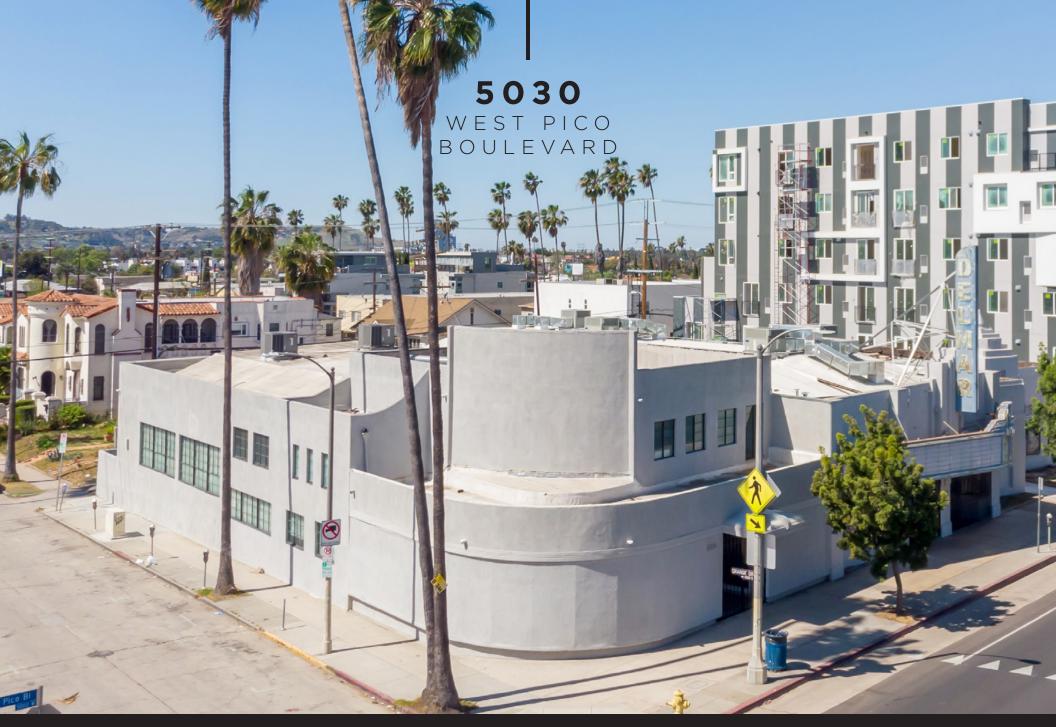

### **ADDRESS**

5030 W. Pico Boulevard Los Angeles, CA 90019

## USE

Retail/Office/Creative Compound/Gallery

## HIGHLIGHTS

- Adjacent to world renowned Perrotin gallery
- Notable nearby galleries include: Pace Gallery, David Kordansky Gallery, Mater Studio, Band of Vices, and TORUS
- Renovated building with new systems, roofs, custom lighting, skylights, polished concrete and cork floors, custom built-ins, and bathrooms
- Includes offices, garage, bathrooms, and kitchenette
- Loft-like metal-encased windows with electric shades