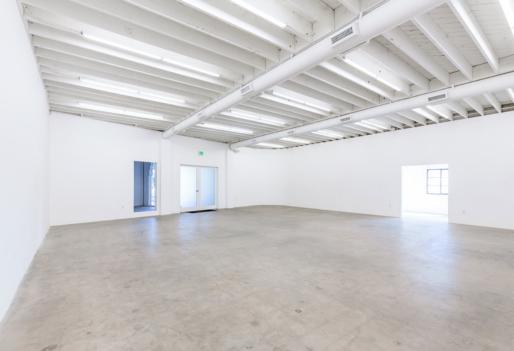

## USE

Retail/Office/Creative Compound/Gallery

## HIGHLIGHTS

- Adjacent to world renowned Perrotin gallery
- Notable nearby galleries include: Pace Gallery, David Kordansky Gallery, Mater Studio, Band of Vices, and TORUS
- Renovated building with new systems, roofs, custom lighting, skylights, polished concrete and cork floors, custom built-ins, and bathrooms
- Includes offices, garage, bathrooms, and kitchenette
- Loft-like metal-encased windows with electric shades