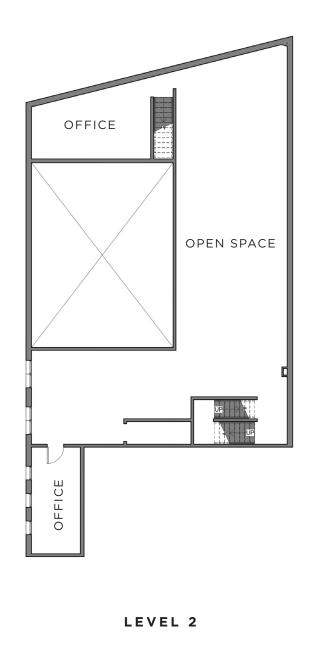

# USE

Retail/Office/ Creative Compound/Gallery

## SIZE

±9.978 SF

# PARKING

Up to six parking spaces

#### HIGHLIGHTS

- Adjacent to world renowned Perrotin gallery
- Notable nearby galleries include: Pace Gallery, David Kordansky Gallery, Mater Studio, Band of Vices, and TORUS
- Renovated building with new systems, roofs, custom lighting, skylights, polished concrete and cork floors, custom built-ins, and bathrooms
- Includes offices, garage, bathrooms, and kitchenette
- Loft-like metal-encased windows with electric shades

\*NOT ALL STRUCTURAL ELEMENTS DEPICTED

LEVEL 3

is made with respect to such information. Terms of sale or lease and availability are subject to change or withdrawal without notice.