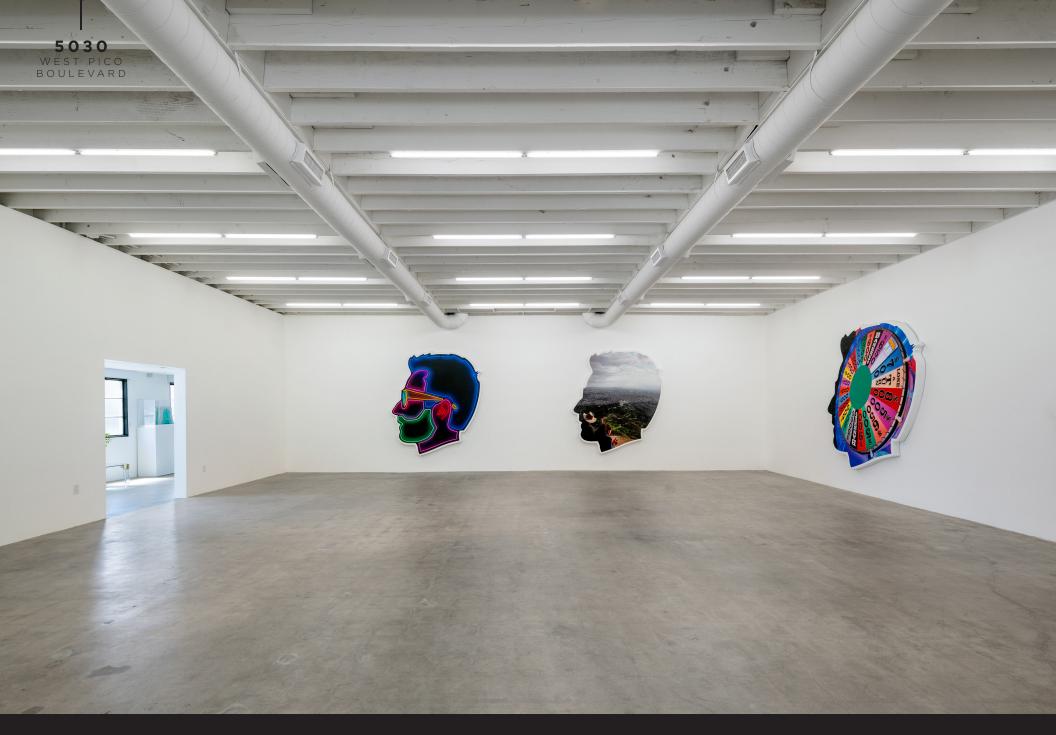

#### HIGHLIGHTS

- Adjacent to world renowned Perrotin gallery
- Notable nearby galleries include: Pace Gallery, David Kordansky Gallery, Mater Studio, Band of Vices, and TORUS
- Renovated building with new systems, roofs, custom lighting, skylights, polished concrete and cork floors, custom built-ins, and bathrooms
- Includes offices, garage, bathrooms, and kitchenette
- Loft-like metal-encased windows with electric shades