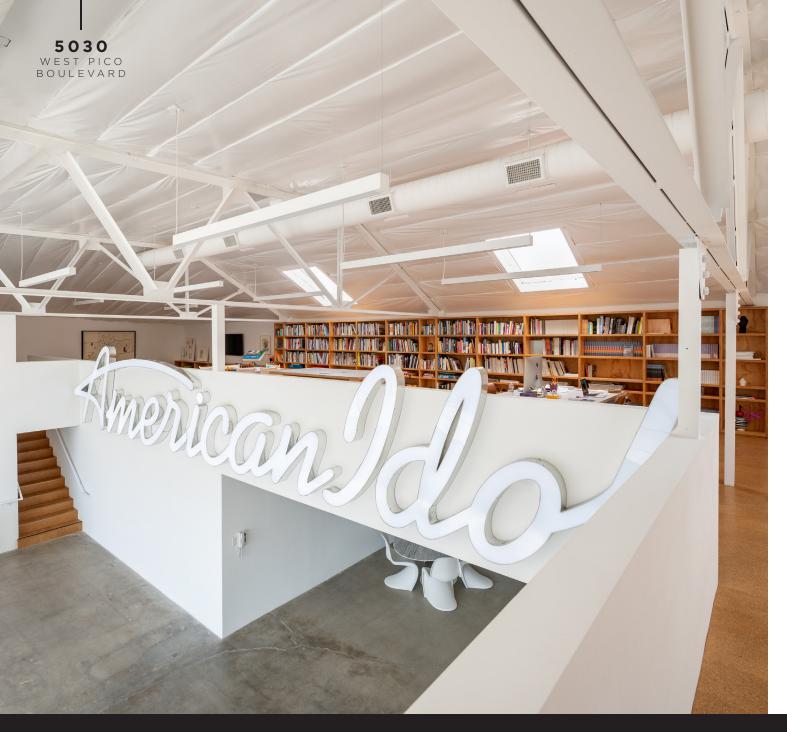

#### HIGHLIGHTS

- Adjacent to world renowned Perrotin gallery
- Notable nearby galleries include: Pace Gallery, David Kordansky Gallery, Mater Studio, Band of Vices, and TORUS
- Renovated building with new systems, roofs, custom lighting, skylights, polished concrete and cork floors, custom built-ins, and bathrooms
- Includes offices, garage, bathrooms, and kitchenette
- Loft-like metal-encased windows with electric shades