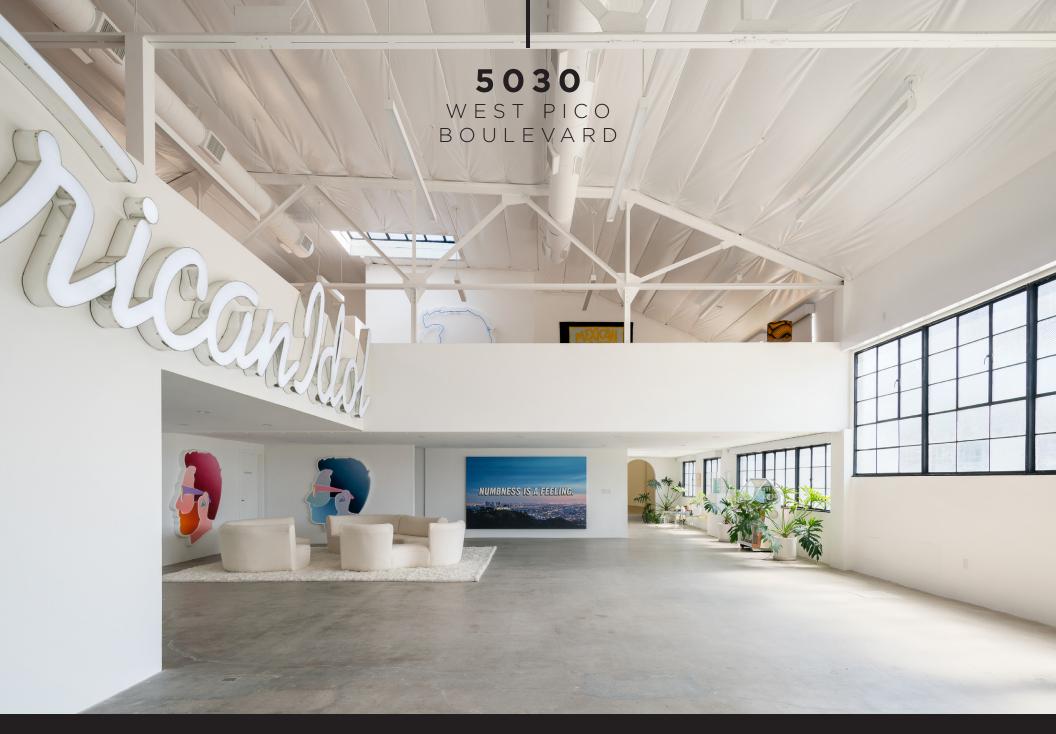

# USE

Retail/Office/ Creative Compound/Gallery

#### HIGHLIGHTS

- Adjacent to world renowned Perrotin gallery
- Notable nearby galleries include: Pace Gallery, David Kordansky Gallery, Mater Studio, Band of Vices, and TORUS
- Renovated building with new systems, roofs, custom lighting, skylights, polished concrete and cork floors, custom built-ins, and bathrooms
- Includes offices, garage, bathrooms, and kitchenette
- Loft-like metal-encased windows with electric shades