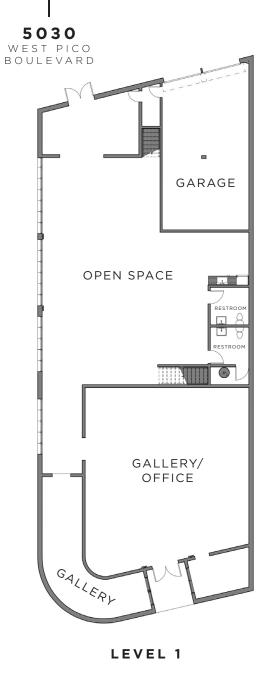

## SIZE

±9.978 SF

# PARKING

Up to six parking spaces

\*NOT ALL STRUCTURAL ELEMENTS DEPICTED

LEVEL 3

is made with respect to such information. Terms of sale or lease and availability are subject to change or withdrawal without notice.