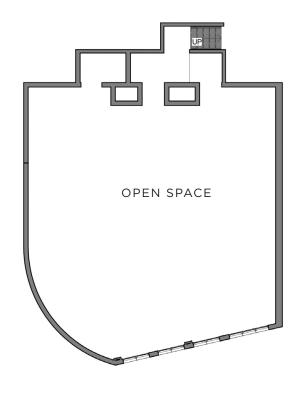

# USE

Retail/Office/ Creative Compound/Gallery

## SIZE

±9.978 SF

\*NOT ALL STRUCTURAL ELEMENTS DEPICTED

LEVEL 3

is made with respect to such information. Terms of sale or lease and availability are subject to change or withdrawal without notice.