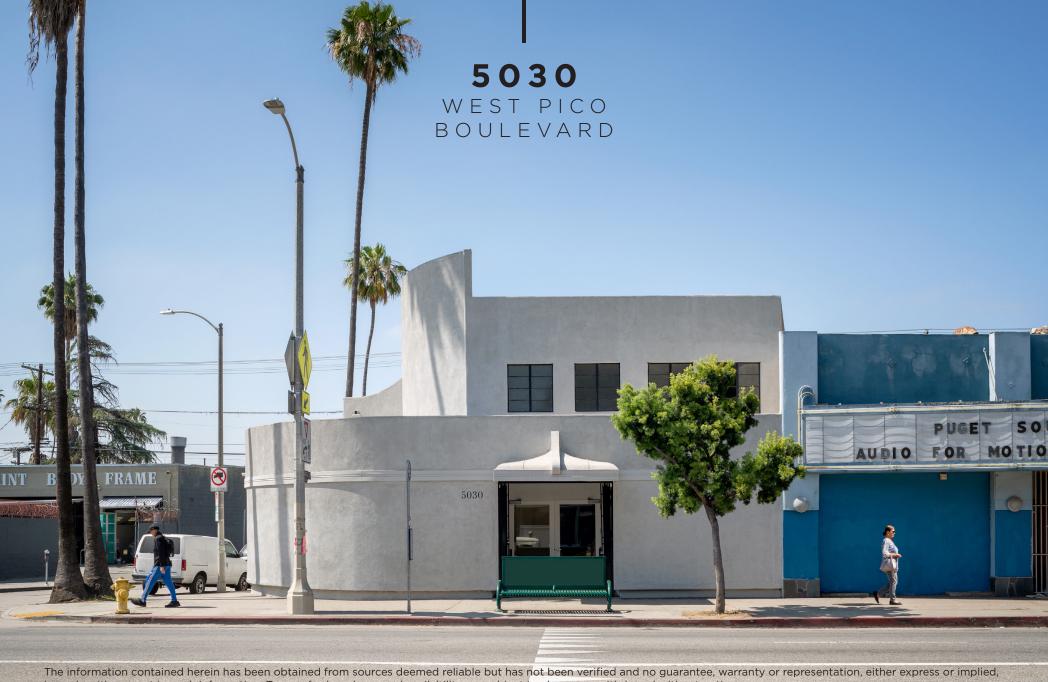

#### **ADDRESS**

5030 W. Pico Boulevard Los Angeles, CA 90019

# USE

Retail/Office/ Creative Compound/Gallery

## SIZE

±9.978 SF

### RENT

Available upon Request

# PARKING

Up to six parking spaces

#### HIGHLIGHTS

- Adjacent to world renowned Perrotin gallery
- Notable nearby galleries include: Pace Gallery, David Kordansky Gallery, Mater Studio, Band of Vices, and TORUS
- Renovated building with new systems, roofs, custom lighting, skylights, polished concrete and cork floors, custom built-ins, and bathrooms
- Includes offices, garage, bathrooms, and kitchenette
- Loft-like metal-encased windows with electric shades

















\*NOT ALL STRUCTURAL ELEMENTS DEPICTED

LEVEL 3







is made with respect to such information. Terms of sale or lease and availability are subject to change or withdrawal without notice.