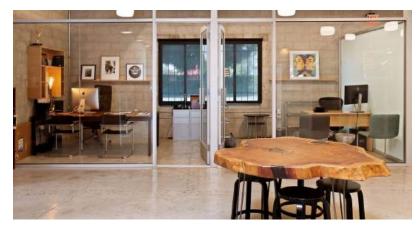

### HIGHLIGHTS

Three beautifully designed, interconnected office spaces
Furnished — authentic, iconic and designer chairs, tables, and art
Intercom gated entry and secured parking for 17 vehicles
Three separate glass door entrances inside the gate
Two reception areas
Glass enclosed offices and conference rooms
"Farm table" type workstations, communal "living room" gathering spaces, and traditional workstations & cubicles
Outdoor covered private patio area with retractable awnings | glass table, chairs, and lounge seating
Kitchens, bathrooms, and IT rooms in each office space
Soundstage Room for video and audio recording
Option to lease with on-site office manager