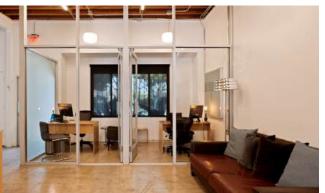

### HIGHLIGHTS

Three beautifully designed, interconnected office spaces
Furnished — authentic, iconic and designer chairs, tables, and art
Intercom gated entry and secured parking for 17 vehicles
Three separate glass door entrances inside the gate
Two reception areas
Glass enclosed offices and conference rooms
"Farm table" type workstations, communal "living room" gathering spaces, and traditional workstations & cubicles
Outdoor covered private patio area with retractable awnings | glass table, chairs, and lounge seating
Kitchens, bathrooms, and IT rooms in each office space
Soundstage Room for video and audio recording
Option to lease with on-site office manager