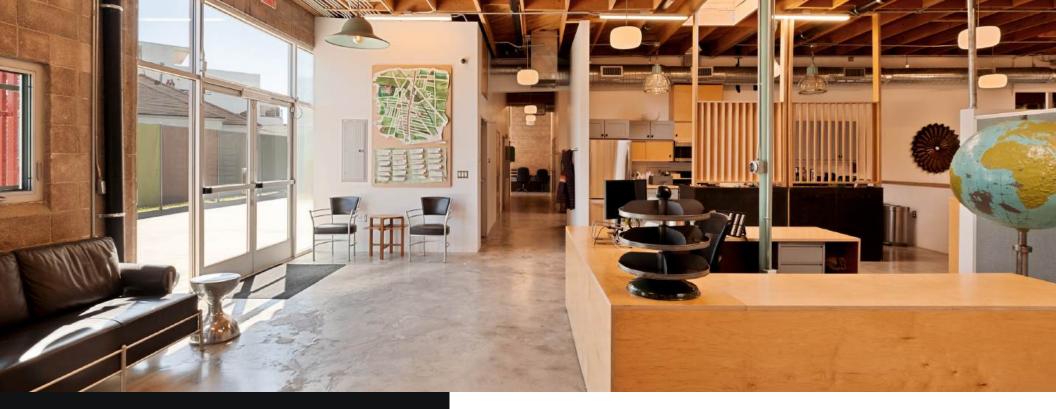

### HIGHLIGHTS

Three beautifully designed, interconnected office spaces
Furnished — authentic, iconic and designer chairs, tables, and art
Intercom gated entry and secured parking for 17 vehicles
Three separate glass door entrances inside the gate
Two reception areas
Glass enclosed offices and conference rooms
"Farm table" type workstations, communal "living room" gathering spaces, and traditional workstations & cubicles
Outdoor covered private patio area with retractable awnings | glass table, chairs, and lounge seating
Kitchens, bathrooms, and IT rooms in each office space
Soundstage Room for video and audio recording
Option to lease with on-site office manager