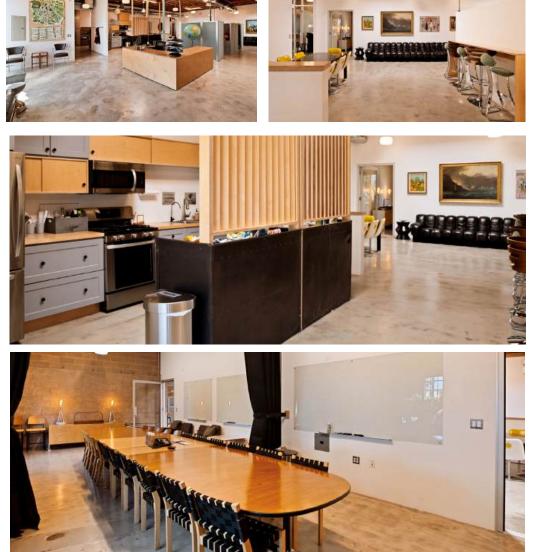

### HIGHLIGHTS

Three beautifully designed, interconnected office spaces
Furnished — authentic, iconic and designer chairs, tables, and art
Intercom gated entry and secured parking for 17 vehicles
Three separate glass door entrances inside the gate
Two reception areas
Glass enclosed offices and conference rooms
"Farm table" type workstations, communal "living room" gathering spaces, and traditional workstations & cubicles
Outdoor covered private patio area with retractable awnings | glass table, chairs, and lounge seating
Kitchens, bathrooms, and IT rooms in each office space
Soundstage Room for video and audio recording
Option to lease with on-site office manager