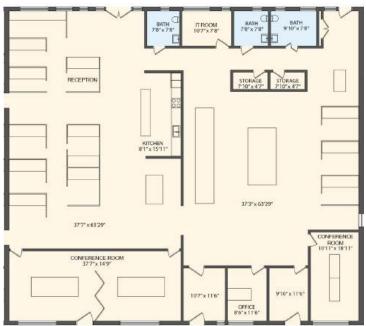

## CREATIVE FLEX OFFICE SPACE AVAILABLE NEAR CULVER CITY

545

ADDRESS 5450 - 5458 W. Washington Boulevard

SIZE Interior: +/- 10,021 RSF

Lot Size: 16,754 SQFT

USE Office/Creative

RENT Available Upon Request

AVAILABLE Immediately

### HIGHLIGHTS

Three beautifully designed, interconnected office spaces
Furnished — authentic, iconic and designer chairs, tables, and art
Intercom gated entry and secured parking for 17 vehicles
Three separate glass door entrances inside the gate
Two reception areas
Glass enclosed offices and conference rooms
"Farm table" type workstations, communal "living room" gathering spaces, and traditional workstations & cubicles
Outdoor covered private patio area with retractable awnings | glass table, chairs, and lounge seating
Kitchens, bathrooms, and IT rooms in each office space
Soundstage Room for video and audio recording
Option to lease with on-site office manager