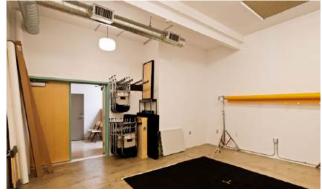

### HIGHLIGHTS

Three beautifully designed, interconnected office spaces
Furnished — authentic, iconic and designer chairs, tables, and art
Intercom gated entry and secured parking for 17 vehicles
Three separate glass door entrances inside the gate
Two reception areas
Glass enclosed offices and conference rooms
"Farm table" type workstations, communal "living room" gathering spaces, and traditional workstations & cubicles
Outdoor covered private patio area with retractable awnings | glass table, chairs, and lounge seating
Kitchens, bathrooms, and IT rooms in each office space
Soundstage Room for video and audio recording
Option to lease with on-site office manager