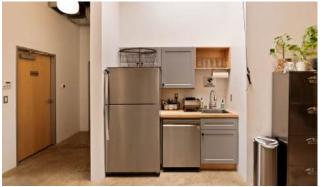

### HIGHLIGHTS

Three beautifully designed, interconnected office spaces
Furnished — authentic, iconic and designer chairs, tables, and art
Intercom gated entry and secured parking for 17 vehicles
Three separate glass door entrances inside the gate
Two reception areas
Glass enclosed offices and conference rooms
"Farm table" type workstations, communal "living room" gathering spaces, and traditional workstations & cubicles
Outdoor covered private patio area with retractable awnings | glass table, chairs, and lounge seating
Kitchens, bathrooms, and IT rooms in each office space
Soundstage Room for video and audio recording
Option to lease with on-site office manager