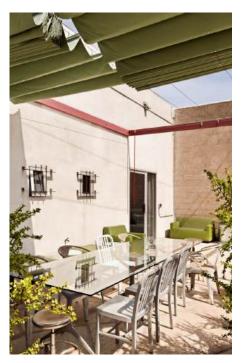

### HIGHLIGHTS

Three beautifully designed, interconnected office spaces
Furnished — authentic, iconic and designer chairs, tables, and art
Intercom gated entry and secured parking for 17 vehicles
Three separate glass door entrances inside the gate
Two reception areas
Glass enclosed offices and conference rooms
"Farm table" type workstations, communal "living room" gathering spaces, and traditional workstations & cubicles
Outdoor covered private patio area with retractable awnings | glass table, chairs, and lounge seating
Kitchens, bathrooms, and IT rooms in each office space
Soundstage Room for video and audio recording
Option to lease with on-site office manager