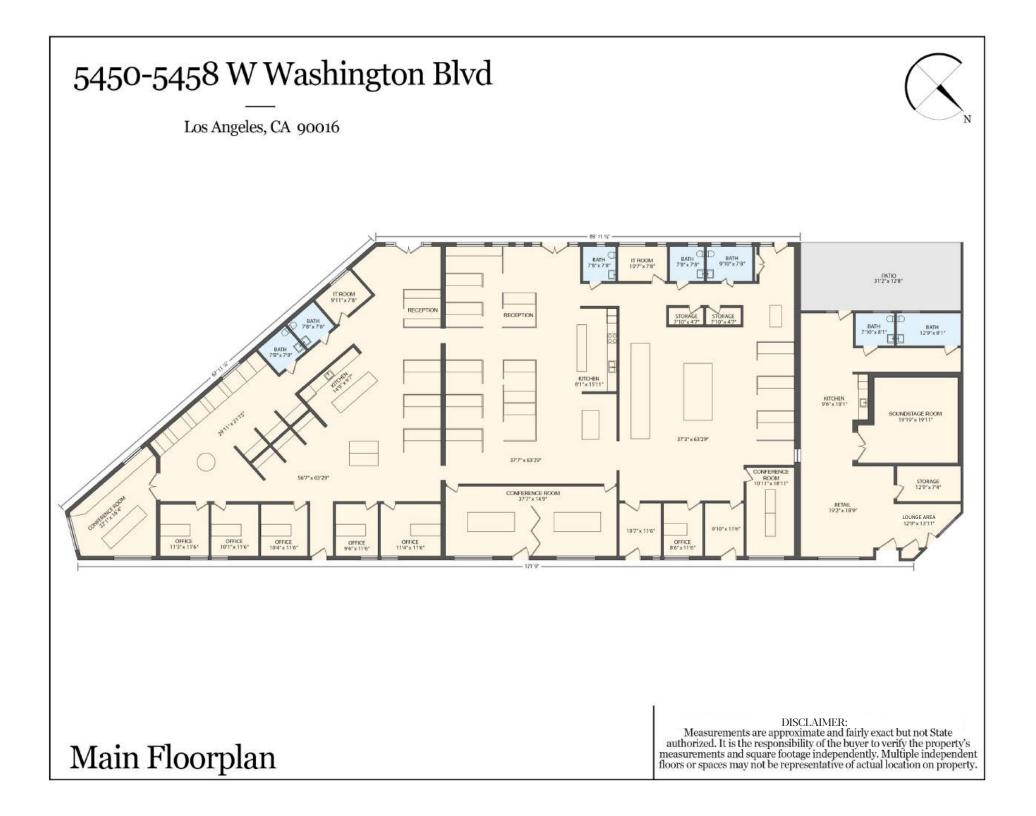

## CREATIVE FLEX OFFICE SPACE AVAILABLE NEAR CULVER CITY

545

ADDRESS 5450 - 5458 W. Washington Boulevard

SIZE Interior: +/- 10,021 RSF

Lot Size: 16,754 SQFT

USE Office/Creative

RENT Available Upon Request

AVAILABLE Immediately

### HIGHLIGHTS

Three beautifully designed, interconnected office spaces
Furnished — authentic, iconic and designer chairs, tables, and art
Intercom gated entry and secured parking for 17 vehicles
Three separate glass door entrances inside the gate
Two reception areas
Glass enclosed offices and conference rooms
"Farm table" type workstations, communal "living room" gathering spaces, and traditional workstations & cubicles
Outdoor covered private patio area with retractable awnings | glass table, chairs, and lounge seating
Kitchens, bathrooms, and IT rooms in each office space
Soundstage Room for video and audio recording
Option to lease with on-site office manager