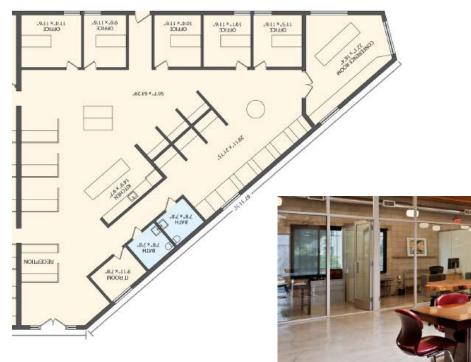

## CREATIVE FLEX OFFICE SPACE AVAILABLE NEAR CULVER CITY

545

ADDRESS 5450 - 5458 W. Washington Boulevard

SIZE Interior: +/- 10,021 RSF

Lot Size: 16,754 SQFT

USE Office/Creative

RENT Available Upon Request

AVAILABLE Immediately

### HIGHLIGHTS

Three beautifully designed, interconnected office spaces
Furnished — authentic, iconic and designer chairs, tables, and art
Intercom gated entry and secured parking for 17 vehicles
Three separate glass door entrances inside the gate
Two reception areas
Glass enclosed offices and conference rooms
"Farm table" type workstations, communal "living room" gathering spaces, and traditional workstations & cubicles
Outdoor covered private patio area with retractable awnings | glass table, chairs, and lounge seating
Kitchens, bathrooms, and IT rooms in each office space
Soundstage Room for video and audio recording
Option to lease with on-site office manager