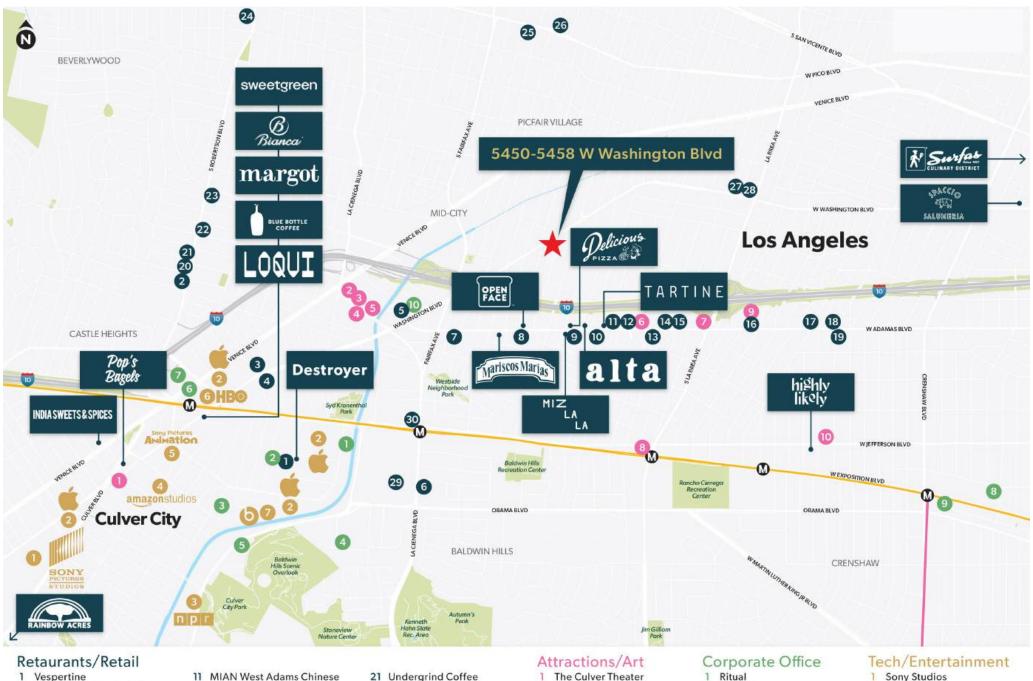

# THIRD SECTION

- Dolce Isola The Ivy Bakery 2
- Pastsa Sisters 3
- 4 Breakaway Cafe
- El Rio Bravo 5
- 6 Quebobs Mediterranean
- 7 mu.sö coffee
- 8
- 9 Vicky's All Day
- 10 Fleurs et Sel
- 13 Chulita 14 The Blending Lab Winery 15 Red Rooster Bakery Café
  - 16 Cento Handmade Pasta 17 Honey Bee's House of Breakfast 27
- Farmhouse Kitchen Thai Cuisine 18 Tagueria Los Anaya

12 Delicias Adela Restaurant

- 19 Prime Caffe Inc
  - 20 Eyes Peeled Coffee
- 22 Fiona's Kitchen 23 The Bagel Factory 24 A Food Affair French Cuisine 25 Paper or Plastik Cafe
- 26 Charlie's Fish & Chips
- Jurassic Magic Coffee Shop
- 28 Roscoe's Chicken and Waffles
- 29 Target
- 30 Whole Foods Market
- Honor Fraser Gallery 2 Walter Maciel Gallery 3 Alouche Gallery 4 **Billis Williams Gallery** 5 6 Shoshana Wayne Gallery 7 Good Mother Gallery

10 Thinkspace Gallery

the Landing Art Gallery

William Grant Still Art Center

8

9

4

5

6

7

- ChowNow 2 3
  - Nordstrom HQ
  - MeUndies
  - Outerknown
  - Warner Bros. Discovery
  - The Hideaway Entertainment 7
- 8 Sweetgreen
- 9 Goatgroup HQ
- 10 Pair of Thieves

- 2 Apple
- 3

4

5

6

- NPR Studios
- **Amazon Studios**
- Sony Pictures Animation HBO
- **Beats Campus**