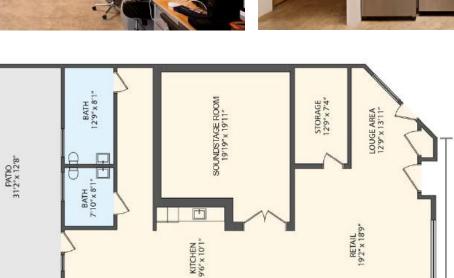

## CREATIVE FLEX OFFICE SPACE AVAILABLE NEAR CULVER CITY

545

ADDRESS 5450 - 5458 W. Washington Boulevard

SIZE Interior: +/- 10,021 RSF

Lot Size: 16,754 SQFT

USE Office/Creative

RENT Available Upon Request

AVAILABLE Immediately

### HIGHLIGHTS

Three beautifully designed, interconnected office spaces
Furnished — authentic, iconic and designer chairs, tables, and art
Intercom gated entry and secured parking for 17 vehicles
Three separate glass door entrances inside the gate
Two reception areas
Glass enclosed offices and conference rooms
"Farm table" type workstations, communal "living room" gathering spaces, and traditional workstations & cubicles
Outdoor covered private patio area with retractable awnings | glass table, chairs, and lounge seating
Kitchens, bathrooms, and IT rooms in each office space
Soundstage Room for video and audio recording
Option to lease with on-site office manager