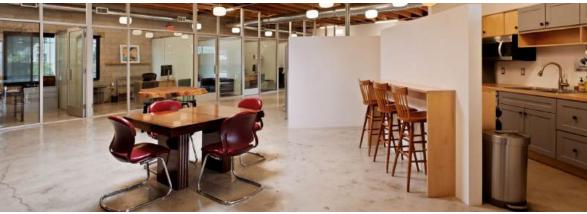

### HIGHLIGHTS

Three beautifully designed, interconnected office spaces
Furnished — authentic, iconic and designer chairs, tables, and art
Intercom gated entry and secured parking for 17 vehicles
Three separate glass door entrances inside the gate
Two reception areas
Glass enclosed offices and conference rooms
"Farm table" type workstations, communal "living room" gathering spaces, and traditional workstations & cubicles
Outdoor covered private patio area with retractable awnings | glass table, chairs, and lounge seating
Kitchens, bathrooms, and IT rooms in each office space
Soundstage Room for video and audio recording
Option to lease with on-site office manager