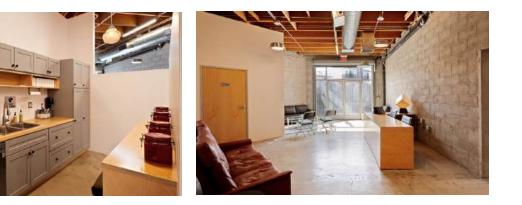

### HIGHLIGHTS

Three beautifully designed, interconnected office spaces
Furnished — authentic, iconic and designer chairs, tables, and art
Intercom gated entry and secured parking for 17 vehicles
Three separate glass door entrances inside the gate
Two reception areas
Glass enclosed offices and conference rooms
"Farm table" type workstations, communal "living room" gathering spaces, and traditional workstations & cubicles
Outdoor covered private patio area with retractable awnings | glass table, chairs, and lounge seating
Kitchens, bathrooms, and IT rooms in each office space
Soundstage Room for video and audio recording
Option to lease with on-site office manager