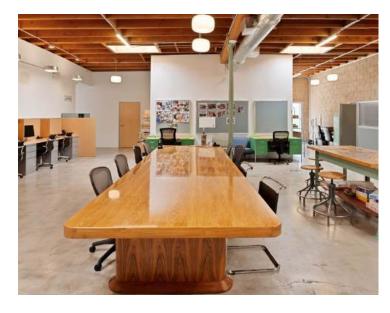

### HIGHLIGHTS

Three beautifully designed, interconnected office spaces
Furnished — authentic, iconic and designer chairs, tables, and art
Intercom gated entry and secured parking for 17 vehicles
Three separate glass door entrances inside the gate
Two reception areas
Glass enclosed offices and conference rooms
"Farm table" type workstations, communal "living room" gathering spaces, and traditional workstations & cubicles
Outdoor covered private patio area with retractable awnings | glass table, chairs, and lounge seating
Kitchens, bathrooms, and IT rooms in each office space
Soundstage Room for video and audio recording
Option to lease with on-site office manager