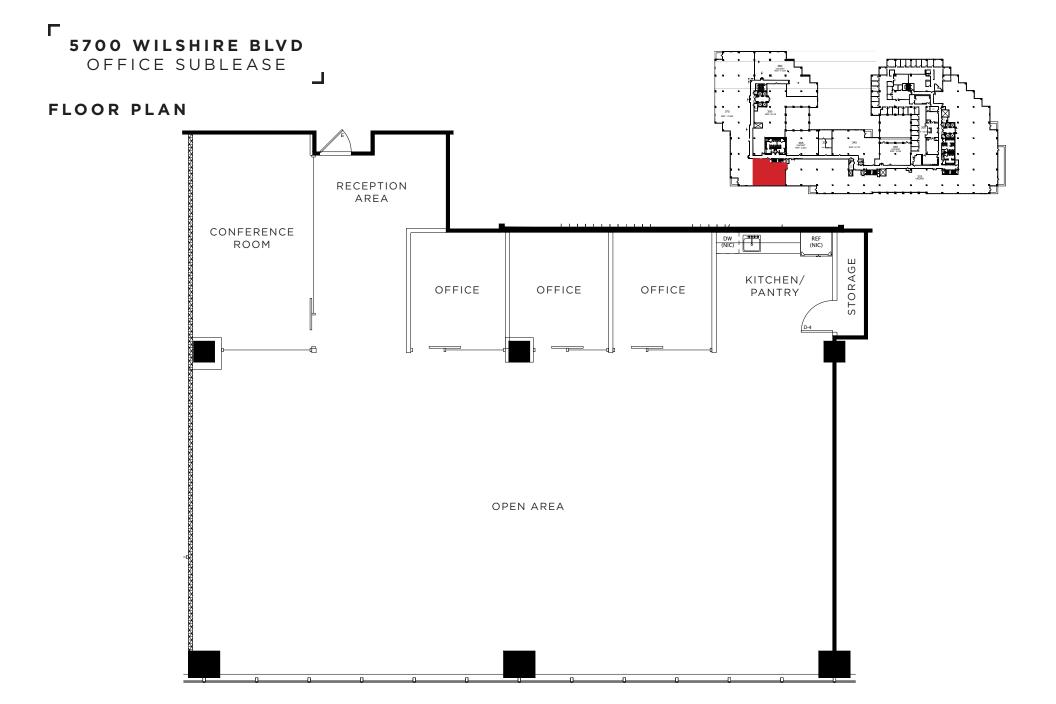

## SIZE

Approximately 3,463 RSF

## **HIGHLIGHTS**

- Includes: Three offices, reception area, conference room, kitchen/pantry, and storage area
- Large windows and open area
- Modern lights and interior

The information contained herein has been obtained from sources deemed reliable but has not been verified and no guarantee, warranty or representation, either express or implied, is made with respect to such information. Terms of sale or lease and availability are subject to change or withdrawal without notice.