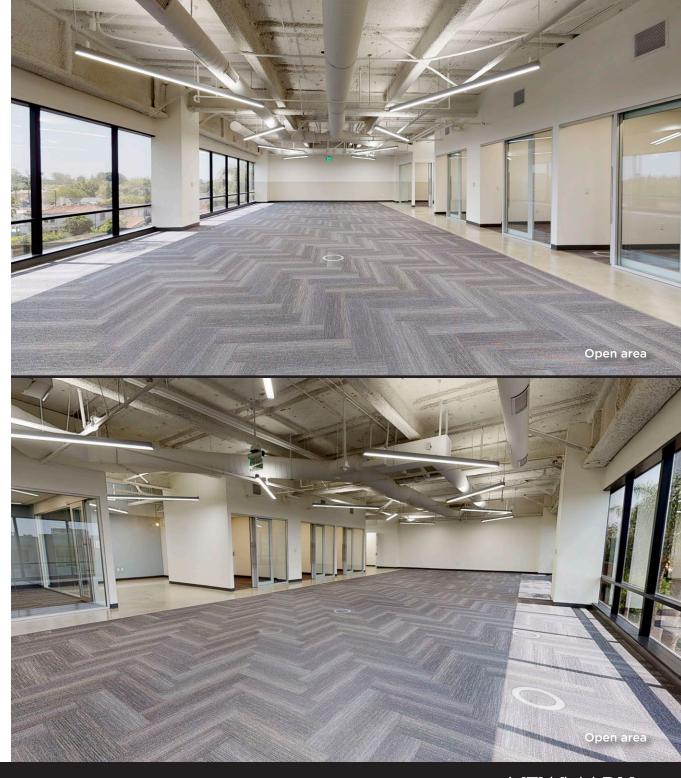

## **HIGHLIGHTS**

- Includes: Three offices, reception area, conference room, kitchen/pantry, and storage area
- Large windows and open area
- Modern lights and interior

The information contained herein has been obtained from sources deemed reliable but has not been verified and no guarantee, warranty or representation, either express or implied, is made with respect to such information. Terms of sale or lease and availability are subject to change or withdrawal without notice.