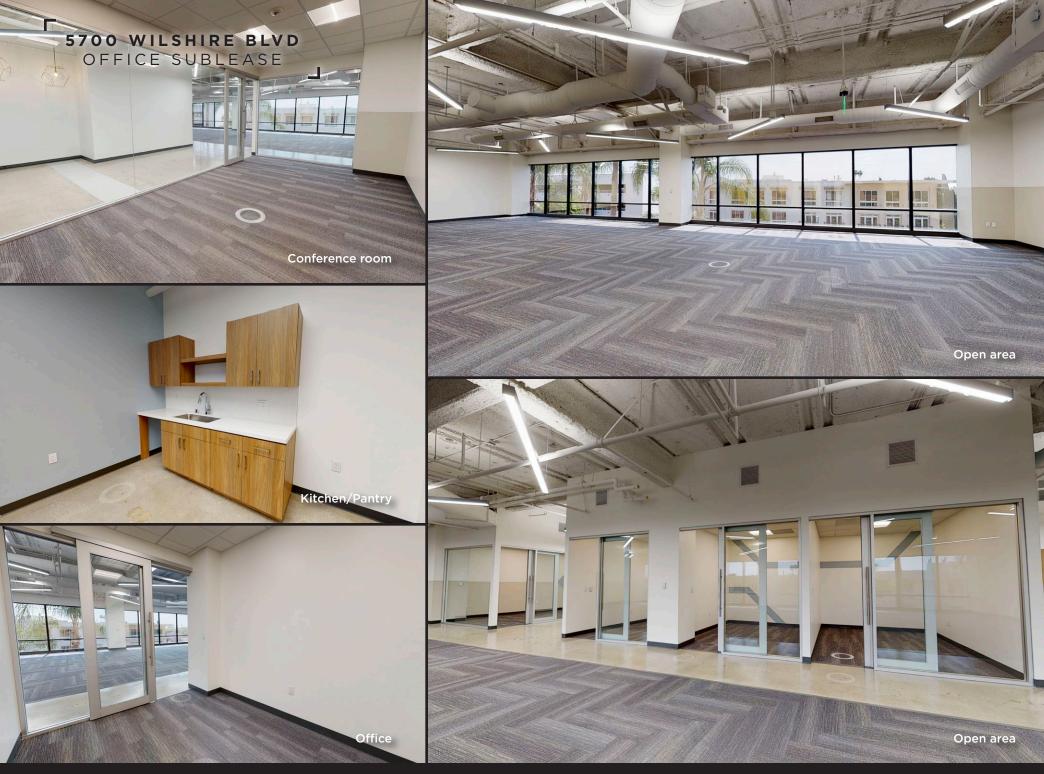

## **HIGHLIGHTS**

- Includes: Three offices, reception area, conference room, kitchen/pantry, and storage area
- Large windows and open area
- Modern lights and interior

The information contained herein has been obtained from sources deemed reliable but has not been verified and no guarantee, warranty or representation, either express or implied, is made with respect to such information. Terms of sale or lease and availability are subject to change or withdrawal without notice.