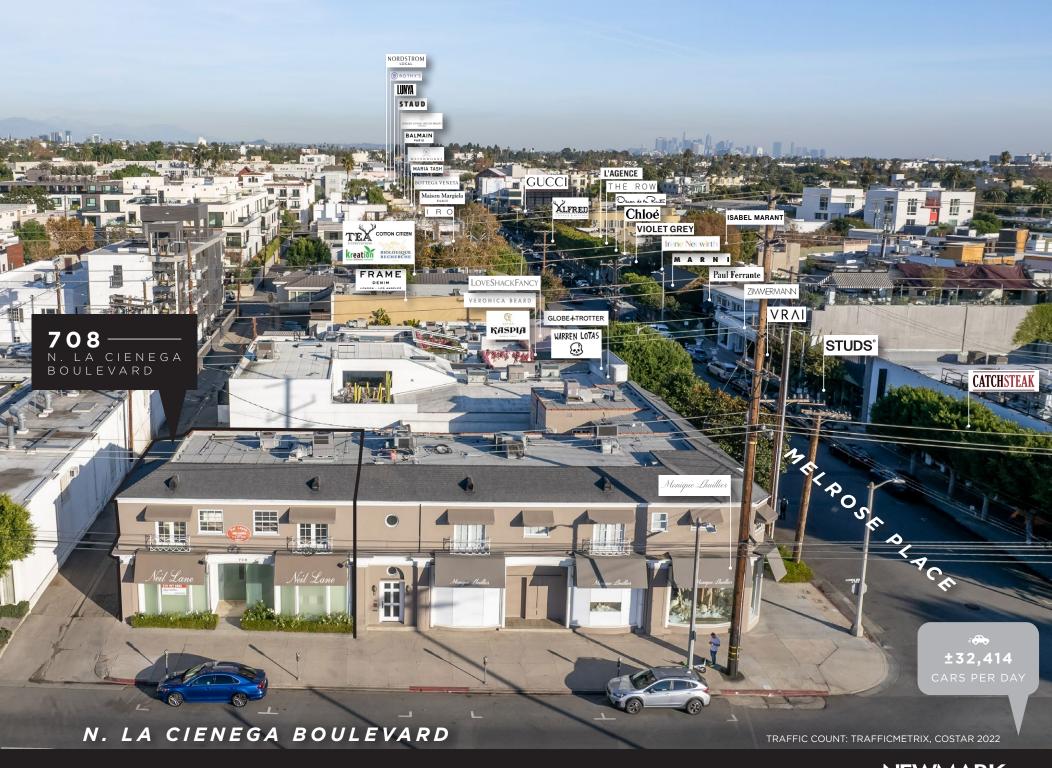

## HIGHLIGHTS

- Features three bathrooms and a galley kitchenette
- Additional entrance to upstairs office space through 8485 Melrose Place security entry door
- Steps away from retail and restaurants on Melrose Place and Melrose Avenue
- Traffic count of approximately 32,414 cars per day (Melrose Place and N La Cienega Boulevard)
- Nearby street parking available