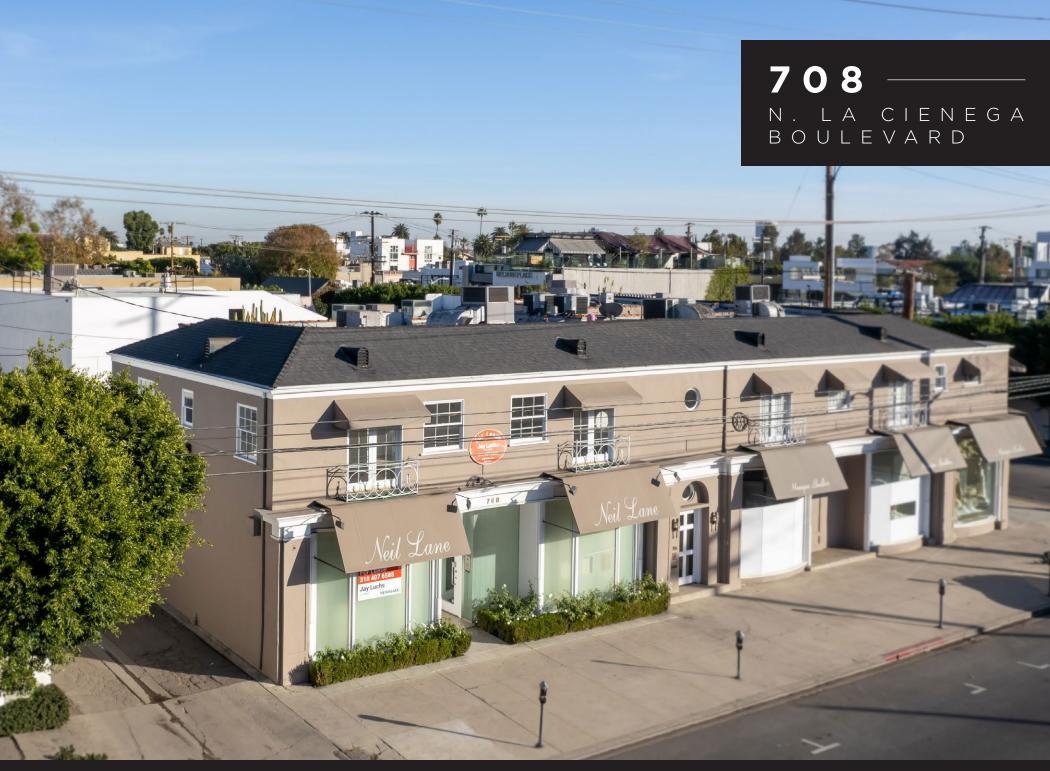

## **ADDRESS**

708 N. La Cienega Boulevard Los Angeles, CA 90069

USE

Retail

SIZE

Ground Floor: ±1,470 SF 2nd Floor: ±1,330 SF ±2,800 SF Total:

RENT

\$30,000 per month NNN

PARKING

1 tandem lane (2 parking spaces) Metered parking available in front of the building

AVAILABLE -

Immediately

## HIGHLIGHTS

- Features three bathrooms and a galley kitchenette
- Additional entrance to upstairs office space through 8485 Melrose Place security entry door
- Steps away from retail and restaurants on Melrose Place and Melrose Avenue
- Traffic count of approximately 32,414 cars per day (Melrose Place and N La Cienega Boulevard)
- Nearby street parking available