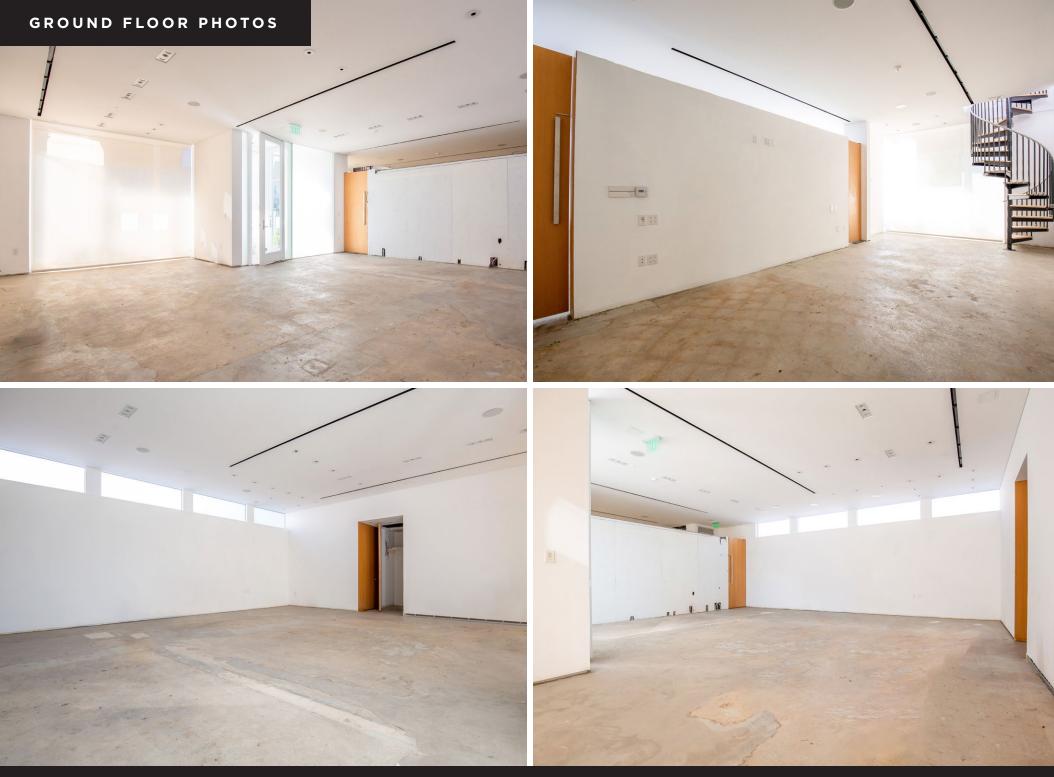

## **ADDRESS**

708 N. La Cienega Boulevard Los Angeles, CA 90069

USE

Retail

SIZE

Ground Floor: ±1,470 SF 2nd Floor: ±1,330 SF ±2,800 SF Total:

RENT

\$30,000 per month NNN

## HIGHLIGHTS

- Features three bathrooms and a galley kitchenette
- Additional entrance to upstairs office space through 8485 Melrose Place security entry door
- Steps away from retail and restaurants on Melrose Place and Melrose Avenue
- Traffic count of approximately 32,414 cars per day (Melrose Place and N La Cienega Boulevard)
- Nearby street parking available