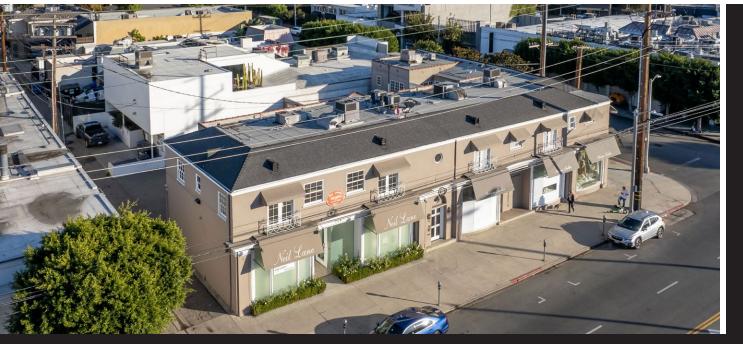

## **ADDRESS**

708 N. La Cienega Boulevard Los Angeles, CA 90069

USE

Retail

SIZE

Ground Floor: ±1,470 SF 2nd Floor: ±1,330 SF ±2,800 SF Total:

RENT

\$30,000 per month NNN