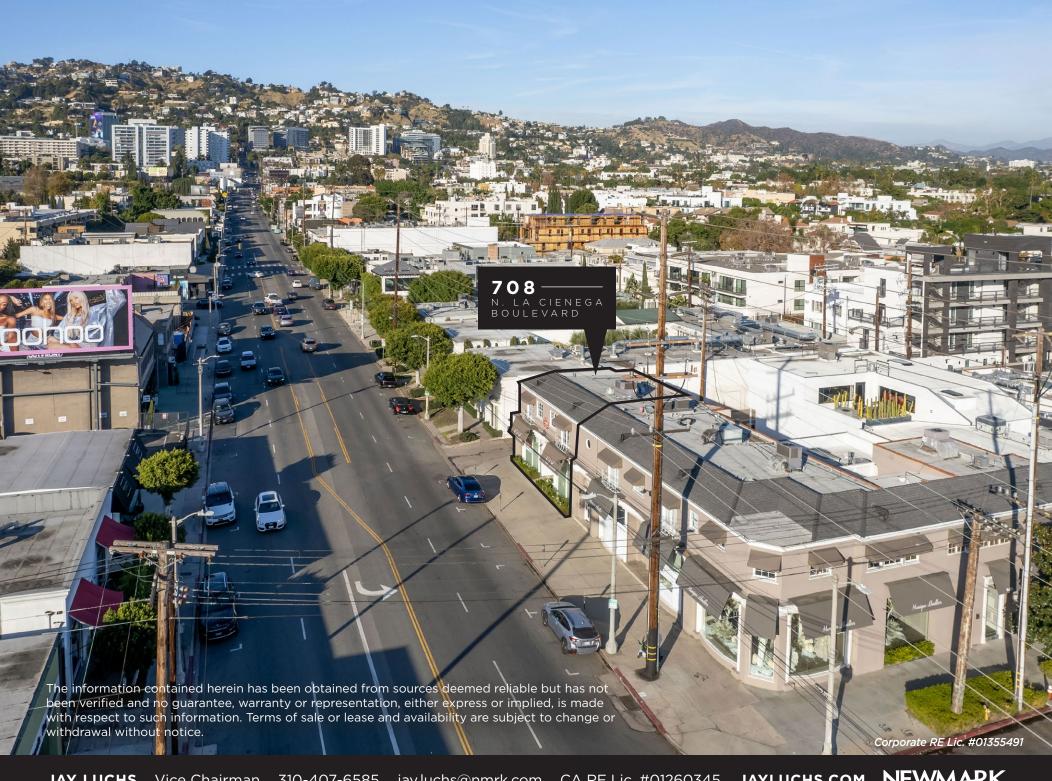

## **ADDRESS**

708 N. La Cienega Boulevard Los Angeles, CA 90069

USE

Retail

SIZE

Ground Floor: ±1,470 SF 2nd Floor: ±1,330 SF ±2,800 SF Total:

RENT

\$30,000 per month NNN