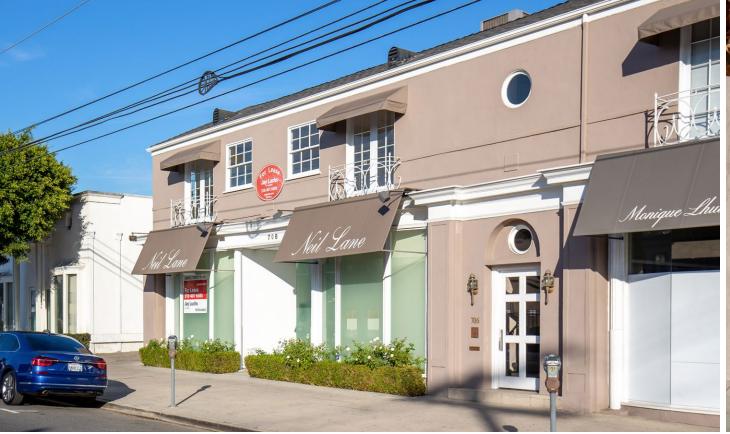

## **ADDRESS**

708 N. La Cienega Boulevard Los Angeles, CA 90069

USE

Retail

SIZE

Ground Floor: ±1,470 SF 2nd Floor: ±1,330 SF ±2,800 SF Total:

RENT

\$30,000 per month NNN

## HIGHLIGHTS

- Features three bathrooms and a galley kitchenette
- Additional entrance to upstairs office space through 8485 Melrose Place security entry door
- Steps away from retail and restaurants on Melrose Place and Melrose Avenue
- Traffic count of approximately 32,414 cars per day (Melrose Place and N La Cienega Boulevard)
- Nearby street parking available