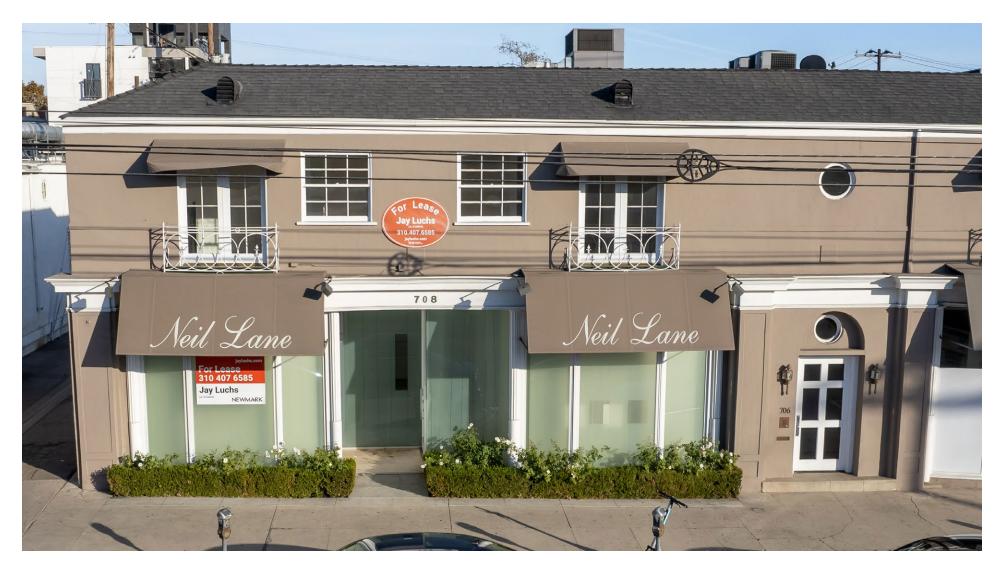

## **ADDRESS**

708 N. La Cienega Boulevard Los Angeles, CA 90069

USE

Retail

SIZE

Ground Floor: ±1,470 SF 2nd Floor: ±1,330 SF ±2,800 SF Total:

RENT

\$30,000 per month NNN

## HIGHLIGHTS

- Features three bathrooms and a galley kitchenette
- Additional entrance to upstairs office space through 8485 Melrose Place security entry door
- Steps away from retail and restaurants on Melrose Place and Melrose Avenue
- Traffic count of approximately 32,414 cars per day (Melrose Place and N La Cienega Boulevard)
- Nearby street parking available