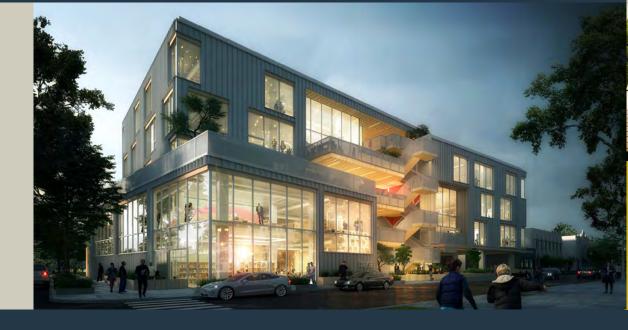

# A media haven in Hollywood

Echelon at 717 Seward is nestled on a tree-lined street adjacent to several notable production companies. Surrounded by a myriad of restaurants and shops, this highly amenitized location is brimming with vibrant energy for work and play.

AT 717 SEWARD

Creative Environments™

72,400 RSF

- Seamless Indoor-Outdoor Workspaces
- Bespoke Concierge Services
- 24/7 Security

- White Glove Valet
- Expansive Rooftop Terrace with Unobstructed 360 Degree Views