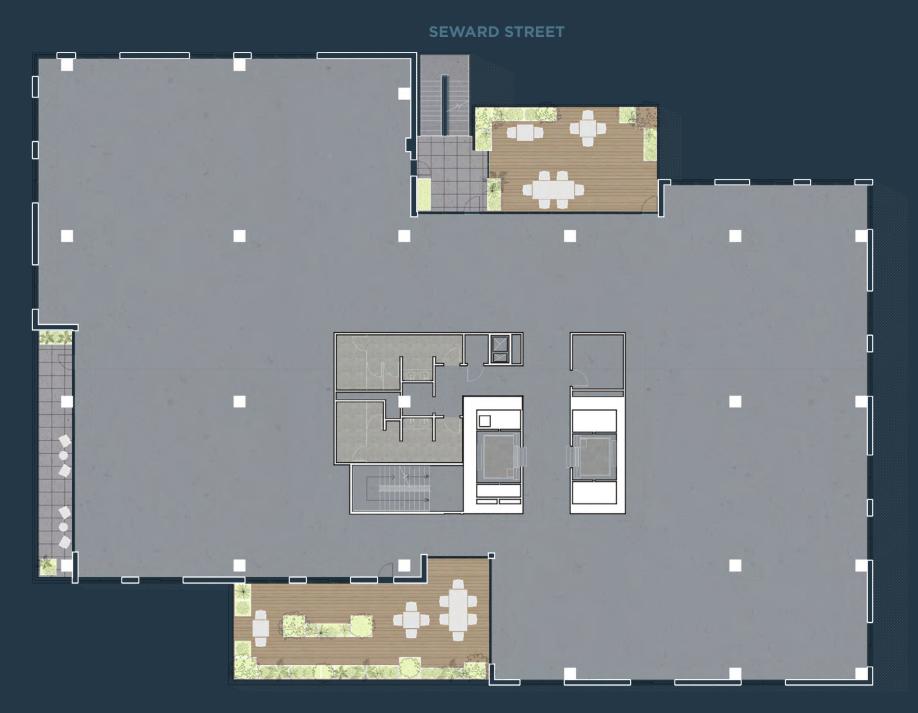

afes such as Gigi's, Sightglass Coffee, Tartine, Osteria Mozza, and Rao's. Some of the galleries include Jeffrey Deitch and Regen Projects, and retail ranging from Just One Eye to SuperVinyl.







AT 717 SEWARD

Creative Environments™

72,400 RSF





- Seamless Indoor-Outdoor Workspaces
- Bespoke Concierge Services
- 24/7 Security

- White Glove Valet
- Expansive Rooftop Terrace with Unobstructed 360 Degree Views

Rooftop Terrace

Penthouse

Studio 300

Studio 200

Studio 100

Parking Level 1

Parking Level 2



## Studio 100

### RENTABLE AREA +/- 11,600 SF

#### SEWARD STREET





# Studio 200

### RENTABLE AREA +/- 22,500 SF

#### SEWARD STREET



1ELROSE AVENUE



# Studio 300

#### RENTABLE AREA +/- 20,600 SF

#### SEWARD STREET





### Penthouse

### RENTABLE AREA +/- 17,700 SF



MELROSE AVENUE



# Rooftop Terrace

#### SEWARD STREET



MELROSE AVENUI





Programmable indoor-outdoor space accompanied by luscious green gardens delivers an elevated work setting for guests and tenants to enjoy.







Creative Environments™



BARDAS Investment Group identifies prime urban locations to assemble, develop and adaptively reuse to unlock their full value potential. Each asset has a unique authentic connection to Hollywood Studio's Golden Era. These properties are reimagined and designed for the 21st century creative and digital worlds. BARDAS endeavors to add value to developing neighborhoods and creating economic growth by Bringing Hollywood to Creative Communities globally.



www.bardasinvestmentgroup.com



#### **BROKER INFO**

Jay Luchs
Vice Chairman
310.407.658