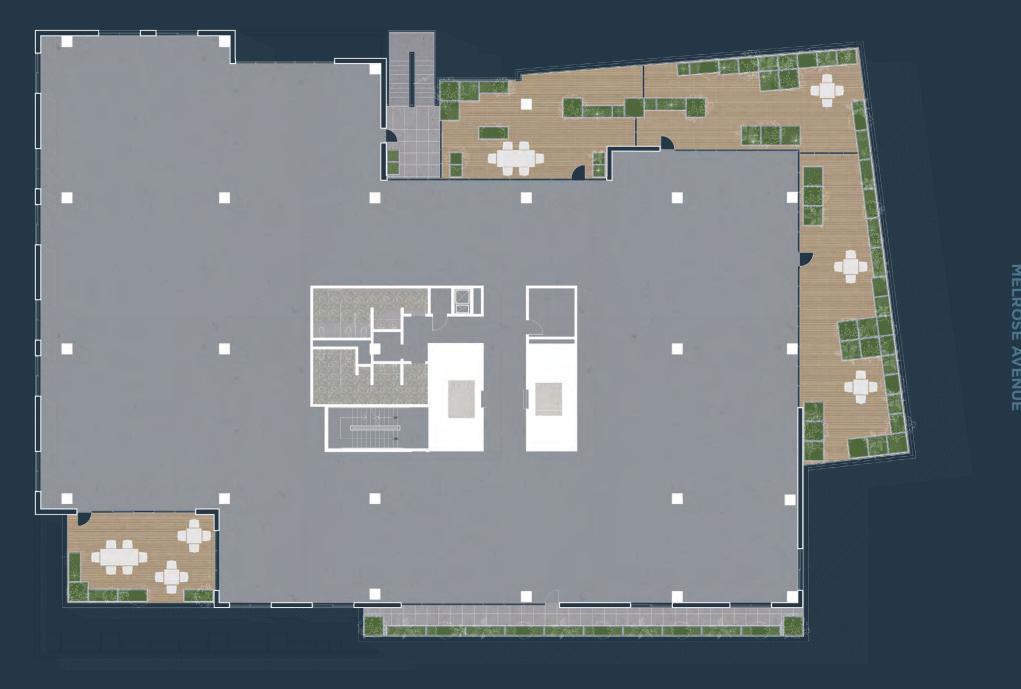

# Rooftop Terrace

#### SEWARD STREET

MELROSE AVENUI

Programmable indoor-outdoor space accompanied by luscious green gardens delivers an elevated work setting for guests and tenants to enjoy.

Creative Environments™

BARDAS Investment Group identifies prime urban locations to assemble, develop and adaptively reuse to unlock their full value potential. Each asset has a unique authentic connection to Hollywood Studio's Golden Era. These properties are reimagined and designed for the 21st century creative and digital worlds. BARDAS endeavors to add value to developing neighborhoods and creating economic growth by Bringing Hollywood to Creative Communities globally.