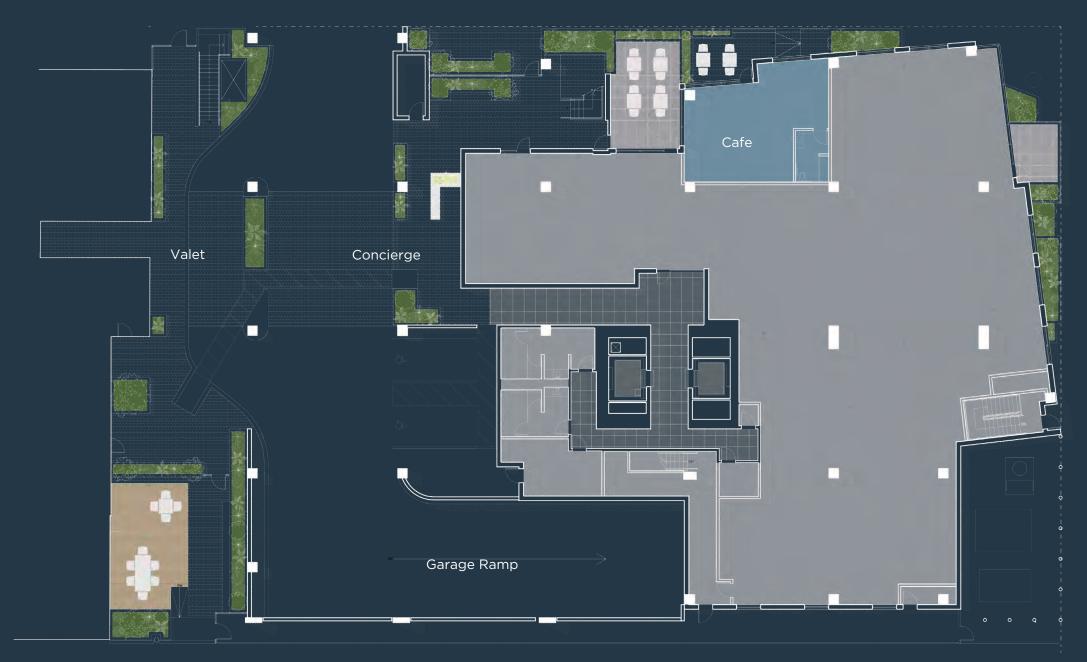

ood Creative Environment.

#### **NEARBY AMENITIES**

Hollywood is more than the worldwide leader in entertainment and tourism.

It is also a culinary, art & design, and retail destination with restaurants and cafes such as Gigi's, Sightglass Coffee, Tartine, Osteria Mozza, and Rao's. Some of the galleries include Jeffrey Deitch and Regen Projects, and retail ranging from Just One Eye to SuperVinyl.







AT 717 SEWARD

Creative Environments™

72,400 RSF





- Seamless Indoor-Outdoor Workspaces
- Bespoke Concierge Services
- 24/7 Security

- White Glove Valet
- Expansive Rooftop Terrace with Unobstructed 360 Degree Views

Rooftop Terrace

Penthouse

Studio 300

Studio 200

Studio 100

Parking Level 1

Parking Level 2



## Studio 100

### RENTABLE AREA +/- 11,600 SF

#### SEWARD STREET





# Studio 200

### RENTABLE AREA +/- 22,500 SF

#### SEWARD STREET



1ELROSE AVENUE



# Studio 300

#### RENTABLE AREA +/- 20,600 SF

#### SEWARD STREET





### Penthouse

### RENTABLE AREA +/- 17,700 SF



MELROSE AVENUE



# Rooftop Terrace

#### SEWARD STREET



MELROSE AVENUI





Programmable indoor-outdoor space accompanied by luscious green gardens delivers an elevated work setting for guests and tenants to enjoy.







Creative Environments™



BARDAS Investment Group identifies prime urban locations to assemble, develop and adaptively reuse to unlock their full value potential. Each asset has a unique authentic connection to Hollywood Studio's Golden Era. These properties are reimagined and designed for the 21st century creative and digital worlds. BARDAS endeavors to add v