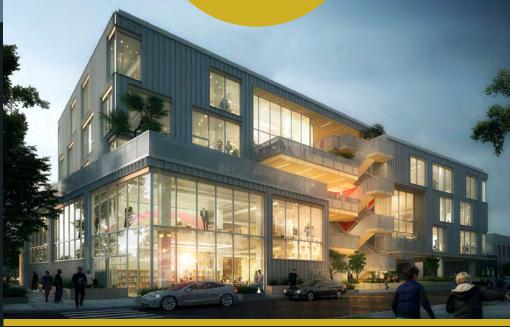

Creative Environments<sup>™</sup>

**ECHELON AT 717 SEWARD** 

# A media haven in Hollywood

Echelon at 717 Seward is nestled on a tree-lined street adjacent to several notable production companies. Surrounded by a myriad of restaurants and shops, this highly amenitized location is brimming with vibrant energy for work and play.

Designed to inspire and nurture, Echelon at 717 Seward is curated for media & production companies. Echelon at 717 Seward is the ultimate Hollywood Creative Environment.

AT 717 SEWARD

Creative Environments™

72,400 RSF

- Seamless Indoor-Outdoor Workspaces
- Bespoke Concierge Services
- 24/7 Security

- White Glove Valet
- Expansive Rooftop Terrace with Unobstructed 360 Degree Views