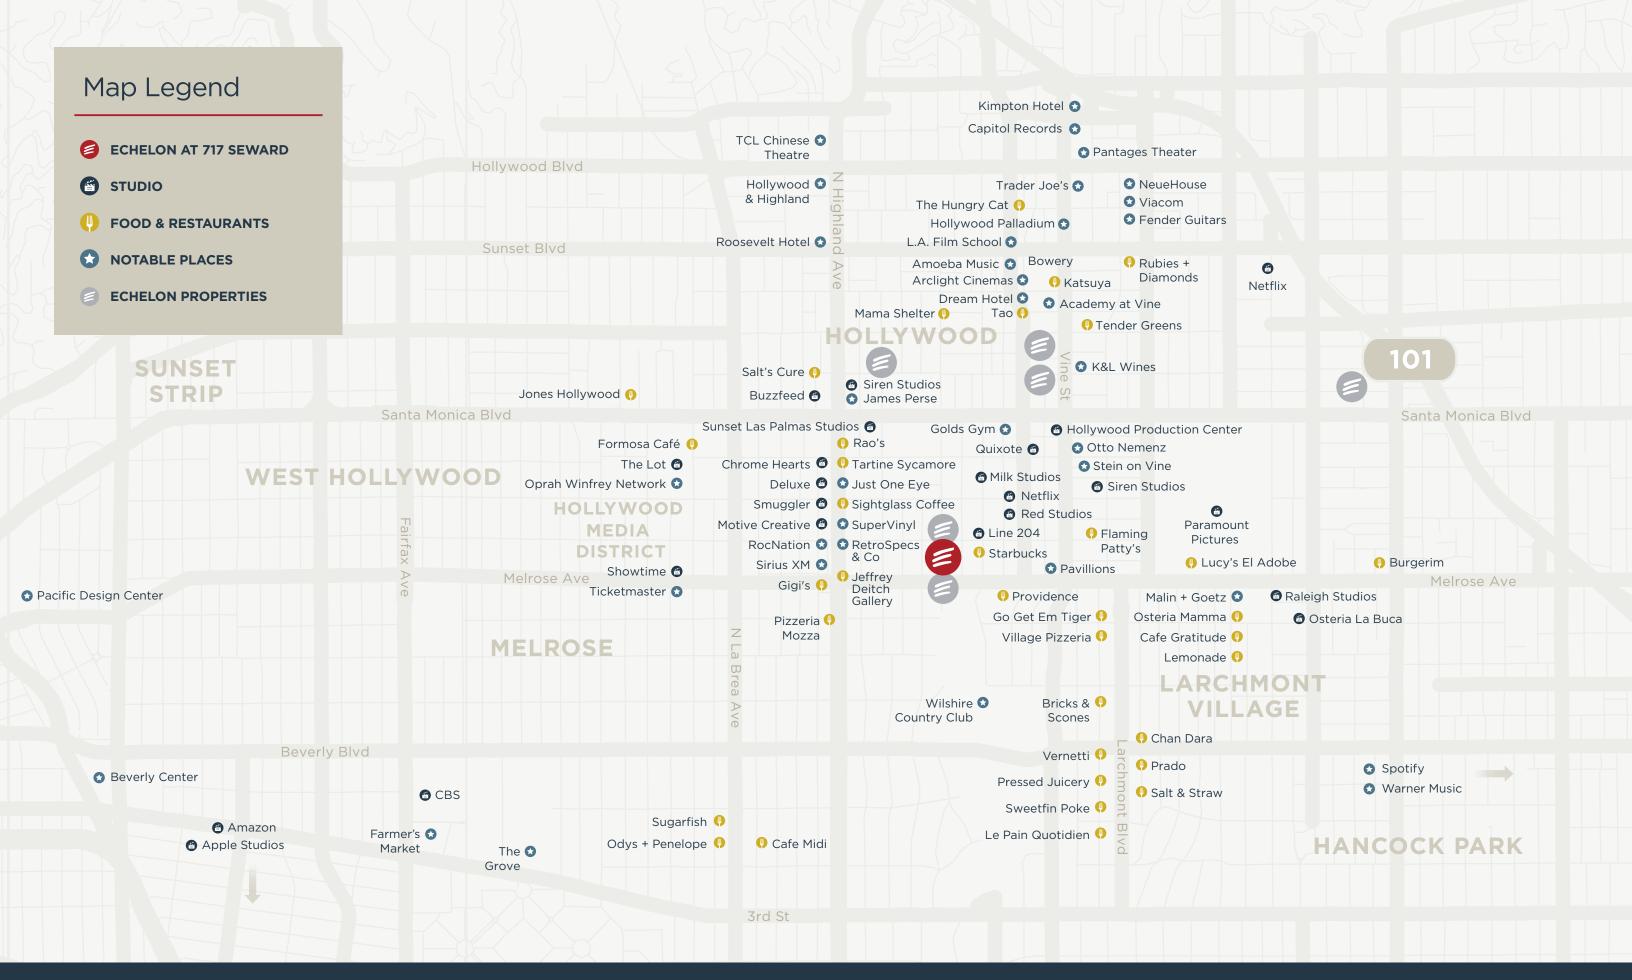

#### **NEARBY AMENITIES**

Hollywood is more than the worldwide leader in entertainment and tourism.

It is also a culinary, art & design, and retail destination with restaurants and cafes such as Gigi's, Sightglass Coffee, Tartine, Osteria Mozza, and Rao's. Some of the galleries include Jeffrey Deitch and Regen Projects, and retail ranging from Just One Eye to SuperVinyl.