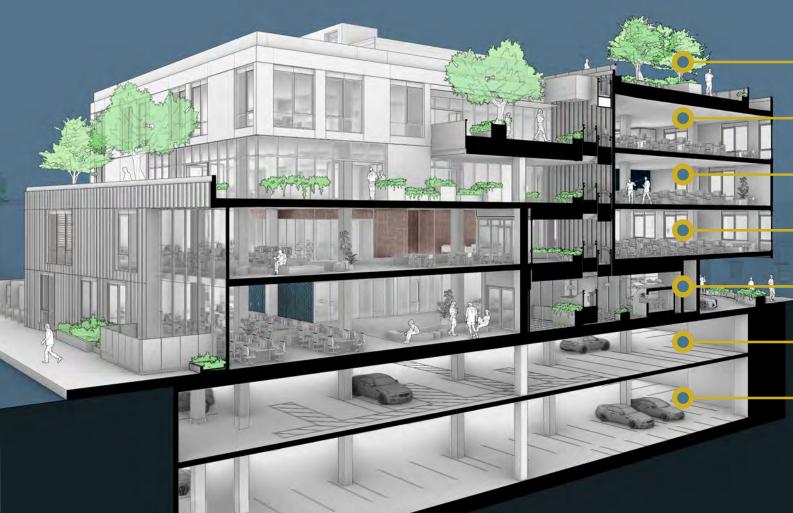

Rooftop Terrace

Penthouse

Studio 300

Studio 200

Studio 100

Parking Level 1

Parking Level 2

## Studio 100

### RENTABLE AREA +/- 11,600 SF

# Studio 200

### RENTABLE AREA +/- 22,500 SF

# Studio 300

#### RENTABLE AREA +/- 20,600 SF

### Penthouse

### RENTABLE AREA +/- 17,700 SF

MELROSE AVENUE

# Rooftop Terrace

#### SEWARD STREET

MELROSE AVENUI

Programmable indoor-outdoor space accompanied by luscious green gardens delivers an elevated work setting for guests and tenants to enjoy.

Creative Environments™

BARDAS Investment Group identifies prime urban locations to assemble, develop and adaptively reuse to unlock their full value potential. Each asset has a unique authentic connection to Hollywood Studio's Golden Era. These properties are reimagined and designed for the 21st century creative and digital worlds. BARDAS endeavors to add value to developing neighborhoods and creating economic growth by Bringing Hollywood to Creative Communities globally.