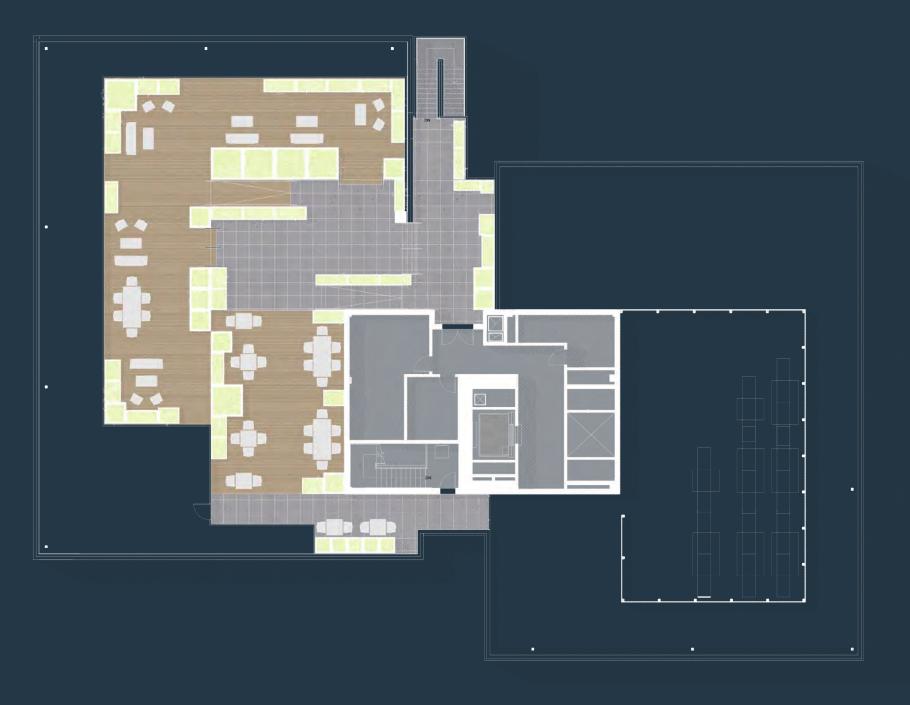

Rooftop Terrace

Penthouse

Studio 300

Studio 200

Studio 100

Parking Level 1

Parking Level 2

## Studio 100

### RENTABLE AREA +/- 11,600 SF

# Studio 200

### RENTABLE AREA +/- 22,500 SF

# Studio 300

#### RENTABLE AREA +/- 20,600 SF

### Penthouse

### RENTABLE AREA +/- 17,700 SF

MELROSE AVENUE