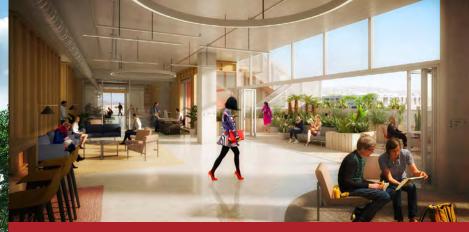

Designed to inspire and nurture, Echelon at 717 Seward is curated for media & production companies. Echelon at 717 Seward is the ultimate Hollywood Creative Environment.

AT 717 SEWARD

Creative Environments™

72,400 RSF

- Seamless Indoor-Outdoor Workspaces
- Bespoke Concierge Services
- 24/7 Security

- White Glove Valet
- Expansive Rooftop Terrace with Unobstructed 360 Degree Views