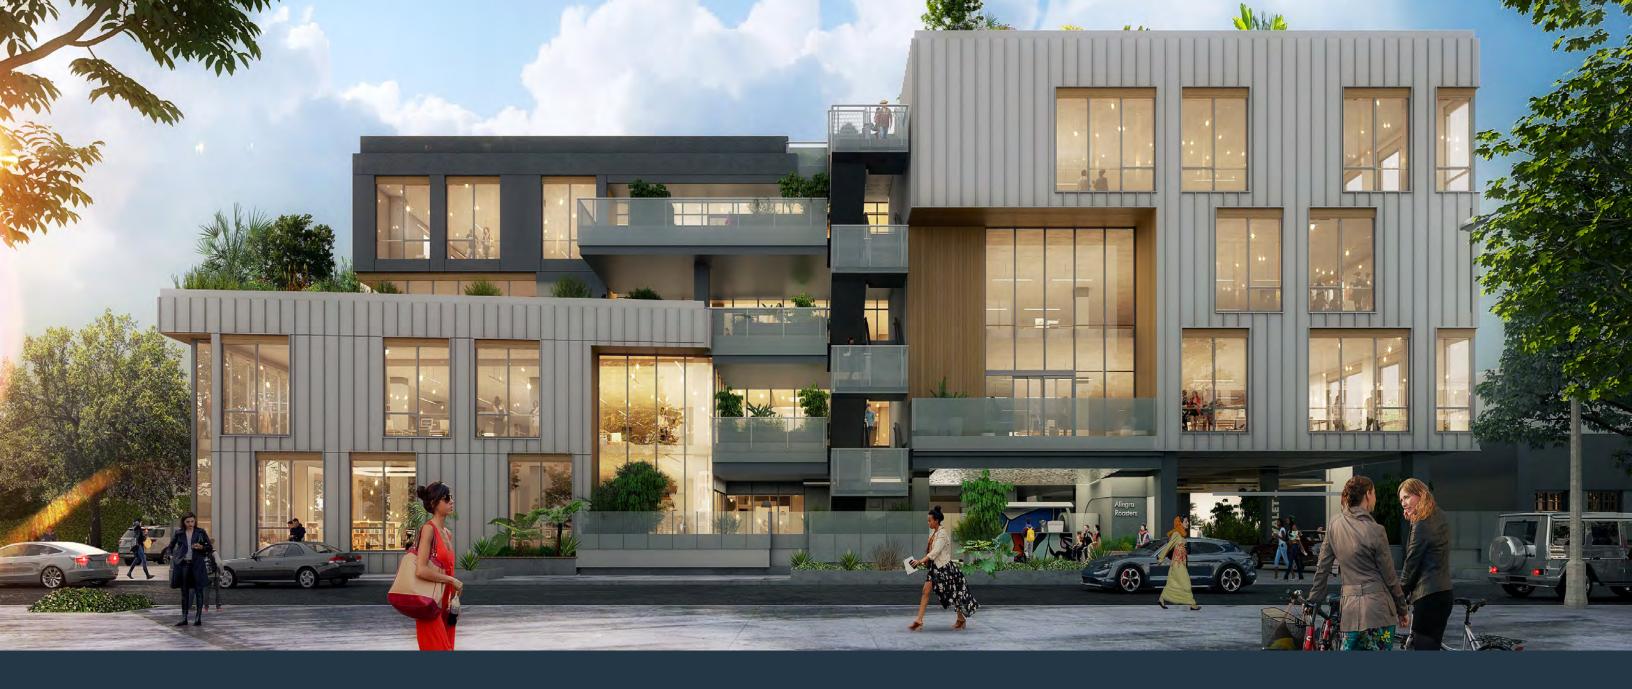

# A media haven in Hollywood

Echelon at 717 Seward is nestled on a tree-lined street adjacent to several notable production companies. Surrounded by a myriad of restaurants and shops, this highly amenitized location is brimming with vibrant energy for work and play.

Designed to inspire and nurture, Echelon at 717 Seward is curated for media & production companies. Echelon at 717 Seward is the ultimate Hollywood Creative Environment.

AT 717 SEWARD

Creative Environments™

72,400 RSF

- Seamless Indoor-Outdoor Workspaces
- Bespoke Concierge Services
- 24/7 Security

- White Glove Valet
- Expansive Rooftop Terrace with Unobstructed 360 Degree Views