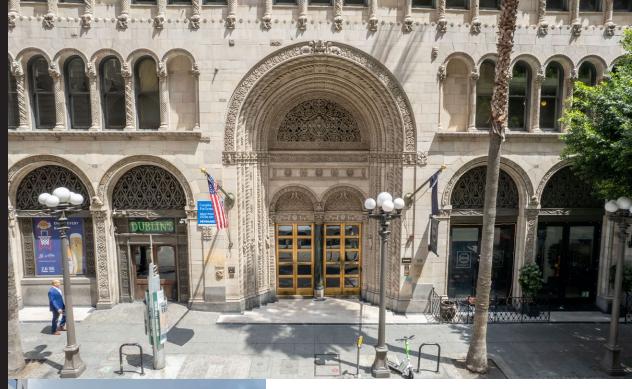

## ADDRESS

USE –

811 W. 7th Street Los Angeles, CA 90017 2nd Generation Restaurant

Ground: ±2,293 SF Mezzanine: ±2,679 SF

±4,972 SF

SIZE

Total:

RENT

## Fine Arts Building

The Fine Arts Building is a unique and highly detailed Romanesque Revival structure designed by architects Albert Raymond Walker and Percy Augustus Eisen in 1927. This twelve-story building includes a two-story Spanish Renaissance lobby with a galleried mezzanine. Originally the Fine Arts Building was intended to provide working areas for artisans and bronze and glass displays in the lobby. The main entrance features a two-story Romanesque arch adorned with terra cotta griffins, gargoyles, birds, and flowers. The building façade features fish, flute players, assorted creatures and sculpted figures. In 1983, the building was restored and renovated by developer Ratkovich and Bowers and architect Brenda Levin.