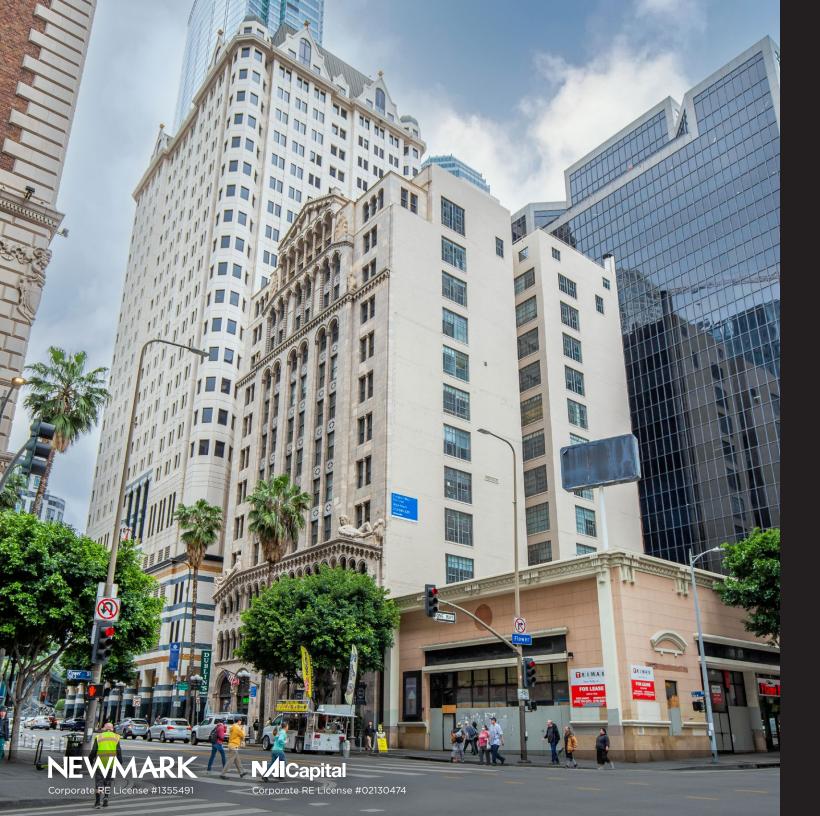

## Fine Arts Building

The Fine Arts Building is a unique and highly detailed Romanesque Revival structure designed by architects Albert Raymond Walker and Percy Augustus Eisen in 1927. This twelve-story building includes a two-story Spanish Renaissance lobby with a galleried mezzanine. Originally the Fine Arts Building was intended to provide working areas for artisans and bronze and glass displays in the lobby. The main entrance features a two-story Romanesque arch adorned with terra cotta griffins, gargoyles, birds, and flowers. The building façade features fish, flute players, assorted creatures and sculpted figures. In 1983, the building was restored and renovated by developer Ratkovich and Bowers and architect Brenda Levin.