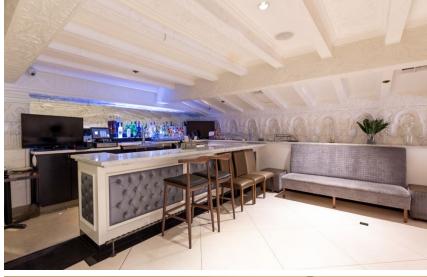

## ADDRESS

USE –

811 W. 7th Street Los Angeles, CA 90017 2nd Generation Restaurant

Ground: ±2,293 SF Mezzanine: ±2,679 SF

±4,972 SF

SIZE

Total:

RENT