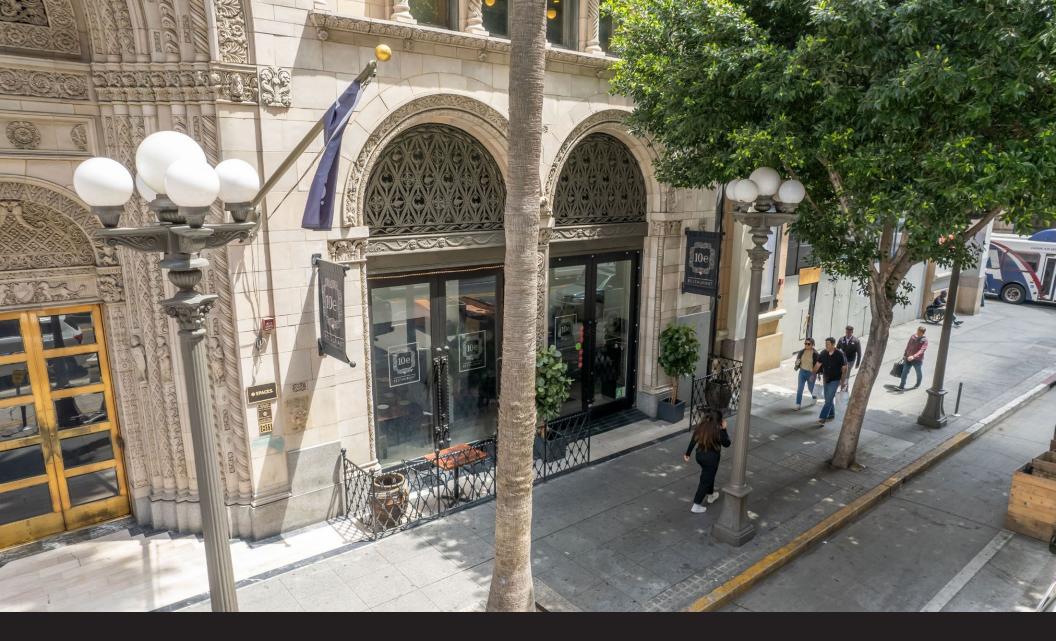

## ADDRESS

USE –

811 W. 7th Street Los Angeles, CA 90017 2nd Generation Restaurant

Ground: ±2,293 SF Mezzanine: ±2,679 SF

±4,972 SF

SIZE

Total:

RENT

## Fine Arts Building

The Fine Arts Building is a unique and highly detailed Romanesque Revival structure designed by architects Albert Raymond Walker and Percy Augustus Eisen in 1927. This twelve-story building includes a two-story Spanish Renaissance lobby with a galleried mezzanine. Originally the Fine Arts Building was intended to provide working areas for artisans and bronze and glass displays in the lobby. The main entrance features a two-story Romanesque arch adorned with terra cotta griffins, gargoyles, birds, and flowers. The building façade features fish, flute players, assorted creatures and sculpted figures. In 1983, the building was restored and renovated by developer Ratkovich and Bowers and architect Brenda Levin.