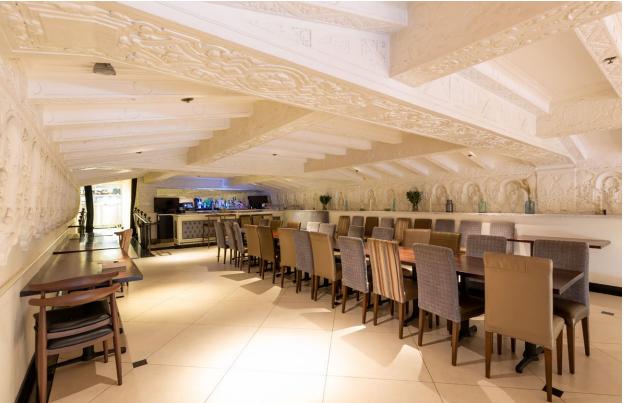

## ADDRESS

USE –

811 W. 7th Street Los Angeles, CA 90017 2nd Generation Restaurant

Ground: ±2,293 SF Mezzanine: ±2,679 SF

±4,972 SF

SIZE

Total:

RENT

## MEZZANINE FLOOR PLAN

### W. 7TH STREET