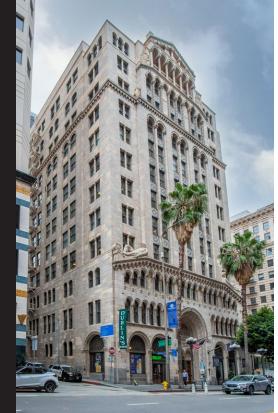

## Fine Arts Building

The Fine Arts Building is a unique and highly detailed Romanesque Revival structure designed by architects Albert Raymond Walker and Percy Augustus Eisen in 1927. This twelve-story building includes a two-story Spanish Renaissance lobby with a galleried mezzanine. Originally the Fine Arts Building was intended to provide working areas for artisans and bronze and glass displays in the lobby. The main entrance features a two-story Romanesque arch adorned with terra cotta griffins, gargoyles, birds, and flowers. The building façade features fish, flute players, assorted creatures and sculpted figures. In 1983, the building was restored and renovated by developer Ratkovich and Bowers and architect Brenda Levin.