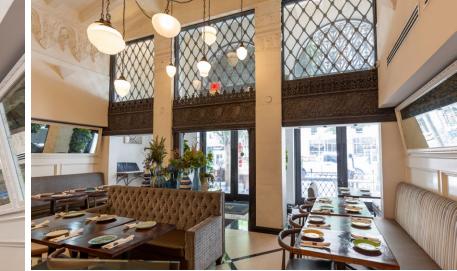

## ADDRESS

USE –

811 W. 7th Street Los Angeles, CA 90017 2nd Generation Restaurant

Ground: ±2,293 SF Mezzanine: ±2,679 SF

±4,972 SF

SIZE

Total:

RENT

\$5.00 PSF per month NNN

GROUND FLOOR PLAN

W. 7TH STREET