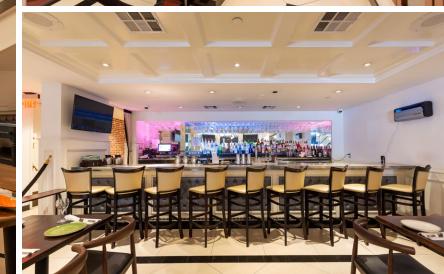

## ADDRESS

USE –

811 W. 7th Street Los Angeles, CA 90017 2nd Generation Restaurant

Ground: ±2,293 SF Mezzanine: ±2,679 SF

±4,972 SF

SIZE

Total:

RENT

\$5.00 PSF per month NNN

GROUND FLOOR PLAN

W. 7TH STREET