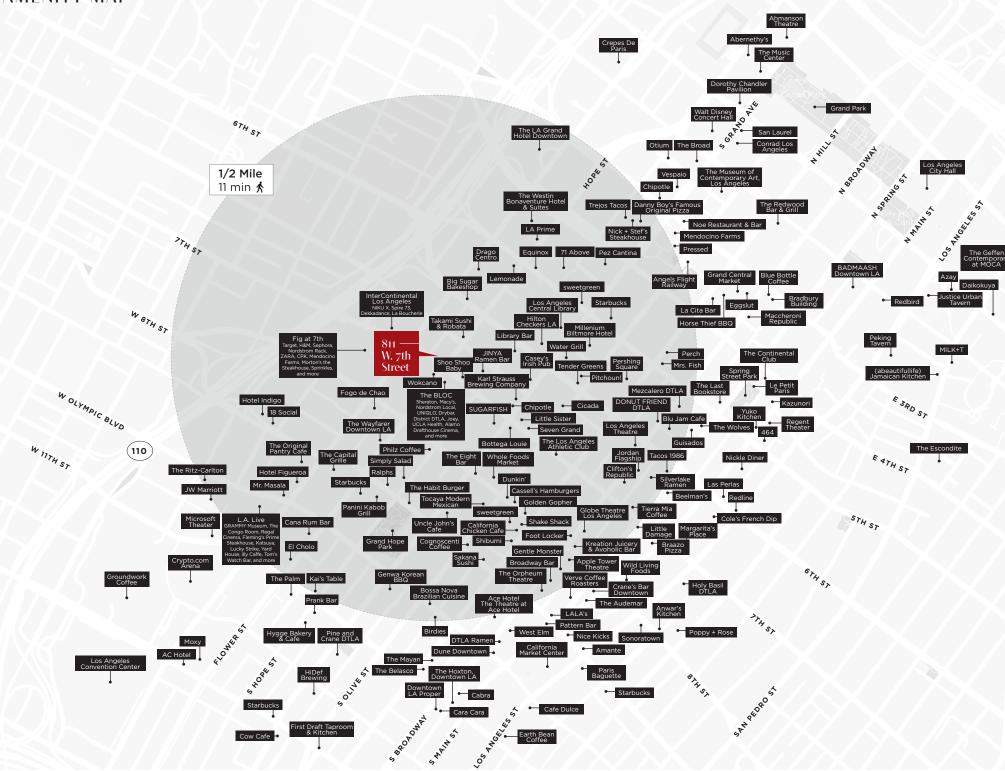

TREET

































## Fine Arts Building

The Fine Arts Building is a unique and highly detailed Romanesque Revival structure designed by architects Albert Raymond Walker and Percy Augustus Eisen in 1927. This twelve-story building includes a two-story Spanish Renaissance lobby with a galleried mezzanine. Originally the Fine Arts Building was intended to provide working areas for artisans and bronze and glass displays in the lobby. The main entrance features a two-story Romanesque arch adorned with terra cotta griffins, gargoyles, birds, and flowers. The building façade features fish, flute players, assorted creatures and sculpted figures. In 1983, the building was restored and renovated by developer Ratkovich and Bowers and architect Brenda Levin.





## AMENITY MAP





# 811 — W. 7th Street

#### JAY LUCHS

Vice Chairman T 310-407-6585 jay.luchs@nmrk.com CA RE License #01260345 www.jayluchs.com

#### GIBRAN BEGUM

Executive Vice President T 310-806-6109 gbegum@naicapital.com CA RE License #01455990

#### **GAVIN KETCHUM**

Director T 310-407-6594 gavin.ketchum@nmrk.com CA RE License #01929170