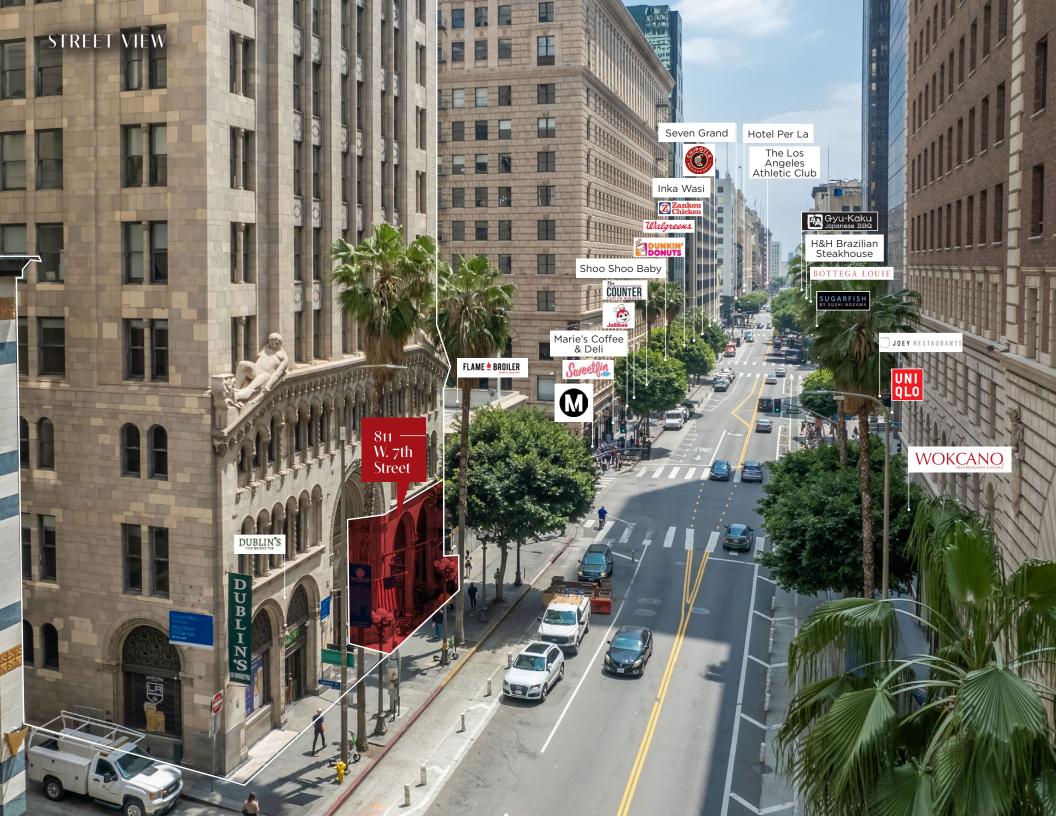

AN



### W. 7TH STREET

































## Fine Arts Building

The Fine Arts Building is a unique and highly detailed Romanesque Revival structure designed by architects Albert Raymond Walker and Percy Augustus Eisen in 1927. This twelve-story building includes a two-story Spanish Renaissance lobby with a galleried mezzanine. Originally the Fine Arts Building was intended to provide working areas for artisans and bronze and glass displays in the lobby. The main entrance features a two-story Romanesque arch adorned with terra cotta griffins, gargoyles, birds, and flowers. The building façade features fish, flute players, assorted creatures and sculpted figures. In 1983, the building was restored and renovated by developer Ratkovich and Bowers and architect Brenda Levin.





## AMENITY MAP





# 811 — W. 7th Street

#### JAY LUCHS

Vice Chairman T 310-407-6585 jay.luchs@nmrk.com CA RE License #01260345 www.jayluchs.com

#### GIBRAN BEGUM

Executive Vice President T 310-806-6109 gbegum@naicapital.com CA RE License #01455990

#### **GAVIN KETCHUM**

Director T 310-407-6594 gavin.ketchum@nmrk.com CA RE License #01929170