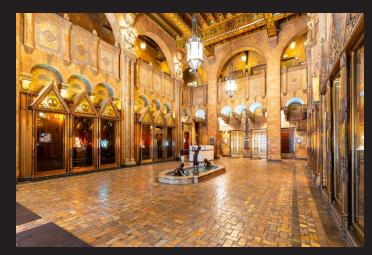

## Fine Arts Building

The Fine Arts Building is a unique and highly detailed Romanesque Revival structure designed by architects Albert Raymond Walker and Percy Augustus Eisen in 1927. This twelve-story building includes a two-story Spanish Renaissance lobby with a galleried mezzanine. Originally the Fine Arts Building was intended to provide working areas for artisans and bronze and glass displays in the lobby. The main entrance features a two-story Romanesque arch adorned with terra cotta griffins, gargoyles, birds, and flowers. The building façade features fish, flute players, assorted creatures and sculpted figures. In 1983, the building was restored and renovated by developer Ratkovich and Bowers and architect Brenda Levin.