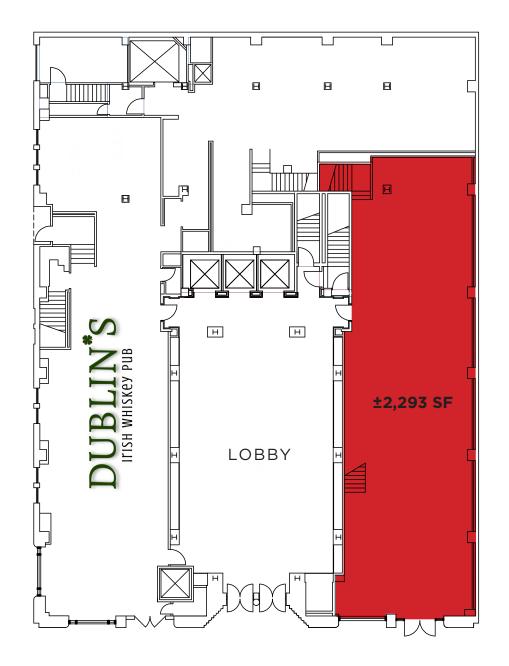

## ADDRESS

USE –

811 W. 7th Street Los Angeles, CA 90017 2nd Generation Restaurant

Ground: ±2,293 SF Mezzanine: ±2,679 SF

±4,972 SF

SIZE

Total:

RENT

\$5.00 PSF per month NNN

GROUND FLOOR PLAN

W. 7TH STREET