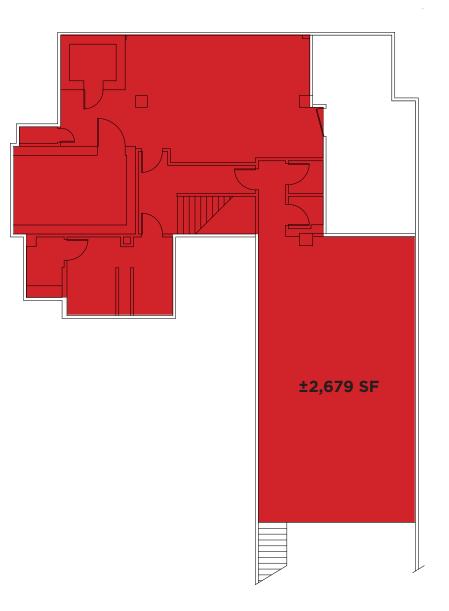

## ADDRESS

USE –

811 W. 7th Street Los Angeles, CA 90017 2nd Generation Restaurant

Ground: ±2,293 SF Mezzanine: ±2,679 SF

±4,972 SF

SIZE

Total:

RENT

## MEZZANINE FLOOR PLAN