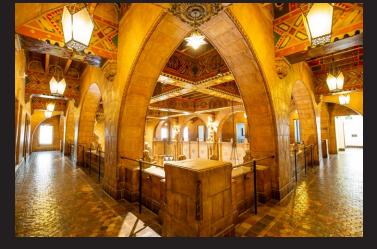

## Fine Arts Building

The Fine Arts Building is a unique and highly detailed Romanesque Revival structure designed by architects Albert Raymond Walker and Percy Augustus Eisen in 1927. This twelve-story building includes a two-story Spanish Renaissance lobby with a galleried mezzanine. Originally the Fine Arts Building was intended to provide working areas for artisans and bronze and glass displays in the lobby. The main entrance features a two-story Romanesque arch adorned with terra cotta griffins, gargoyles, birds, and flowers. The building façade features fish, flute players, assorted creatures and sculpted figures. In 1983, the building was restored and renovated by developer Ratkovich and Bowers and architect Brenda Levin.