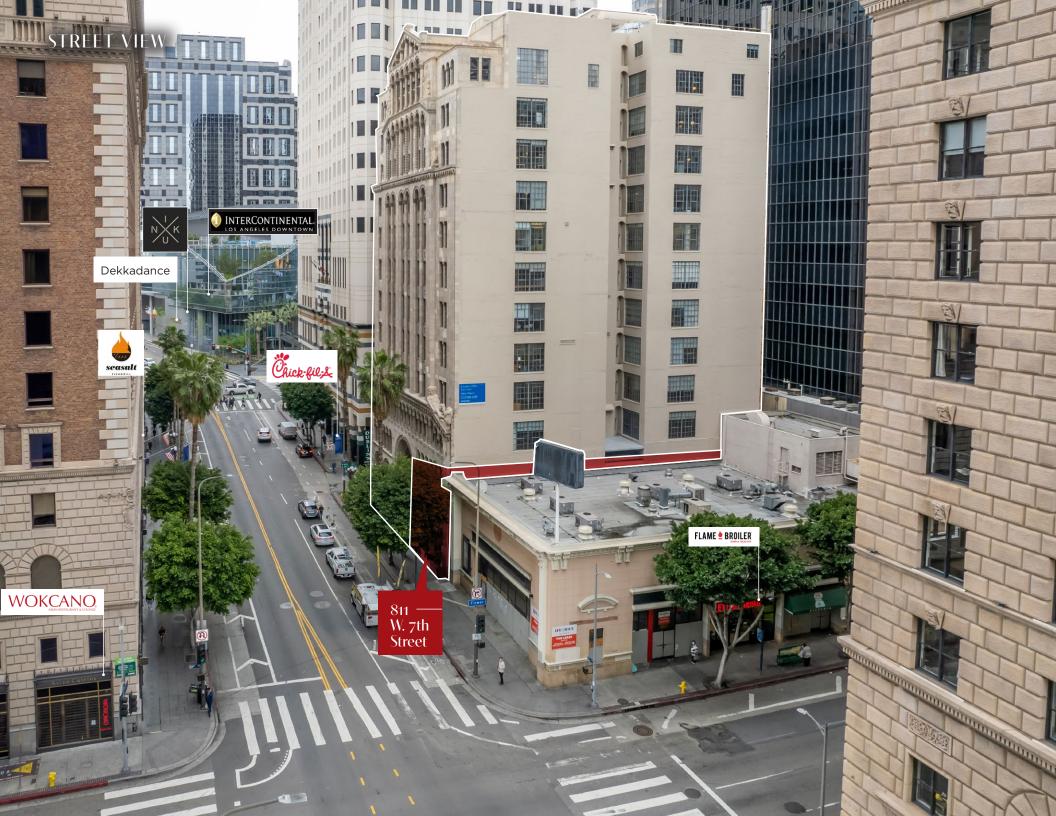

PLAN



### W. 7TH STREET

































## Fine Arts Building

The Fine Arts Building is a unique and highly detailed Romanesque Revival structure designed by architects Albert Raymond Walker and Percy Augustus Eisen in 1927. This twelve-story building includes a two-story Spanish Renaissance lobby with a galleried mezzanine. Originally the Fine Arts Building was intended to provide working areas for artisans and bronze and glass displays in the lobby. The main entrance features a two-story Romanesque arch adorned with terra cotta griffins, gargoyles, birds, and flowers. The building façade features fish, flute players, assorted creatures and sculpted figures. In 1983, the building was restored and renovated by developer Ratkovich and Bowers and architect Brenda Levin.





## AMENITY MAP





# 811 — W. 7th Street

#### JAY LUCHS

Vice Chairman T 310-407-6585 jay.luchs@nmrk.com CA RE License #01260345 www.jayluchs.com

#### GIBRAN BEGUM

Executive Vice President T 310-806-6109 gbegum@naicapital.com CA RE License #01455990

#### **GAVIN KETCHUM**

Director T 310-407-6594 gavin.ketchum@nmrk.com CA RE License #01929170