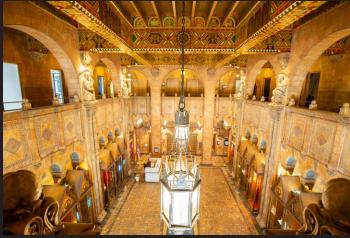

## Fine Arts Building

The Fine Arts Building is a unique and highly detailed Romanesque Revival structure designed by architects Albert Raymond Walker and Percy Augustus Eisen in 1927. This twelve-story building includes a two-story Spanish Renaissance lobby with a galleried mezzanine. Originally the Fine Arts Building was intended to provide working areas for artisans and bronze and glass displays in the lobby. The main entrance features a two-story Romanesque arch adorned with terra cotta griffins, gargoyles, birds, and flowers. The building façade features fish, flute players, assorted creatures and sculpted figures. In 1983, the building was restored and renovated by developer Ratkovich and Bowers and architect Brenda Levin.