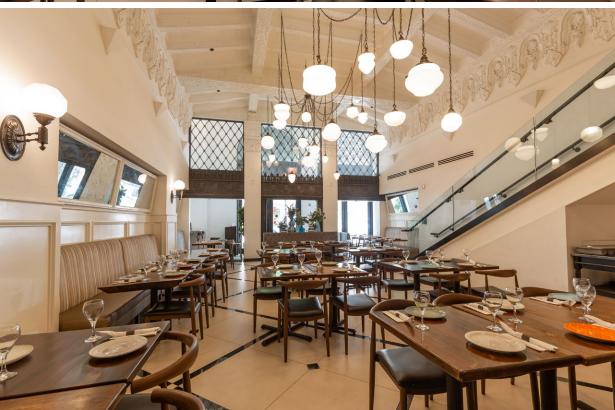

## ADDRESS

USE –

811 W. 7th Street Los Angeles, CA 90017 2nd Generation Restaurant

Ground: ±2,293 SF Mezzanine: ±2,679 SF

±4,972 SF

SIZE

Total:

RENT

\$5.00 PSF per month NNN

GROUND FLOOR PLAN

W. 7TH STREET

## Fine Arts Building

The Fine Arts Building is a unique and highly detailed Romanesque Revival structure designed by architects Albert Raymond Walker and Percy Augustus Eisen in 1927. This twelve-story building includes a two-story Spanish Renaissance lobby with a galleried mezzanine. Originally the Fine Arts Building was intended to provide working areas for artisans and bronze and glass displays in the lobby. The main entrance features a two-story Romanesque arch adorned with terra cotta griffins, gargoyles, birds, and flowers. The building façade features fish, flute players, assorted creatures and sculpted figures. In 1983, the building was restored and renovated by developer Ratkovich and Bowers and architect Brenda Levin.