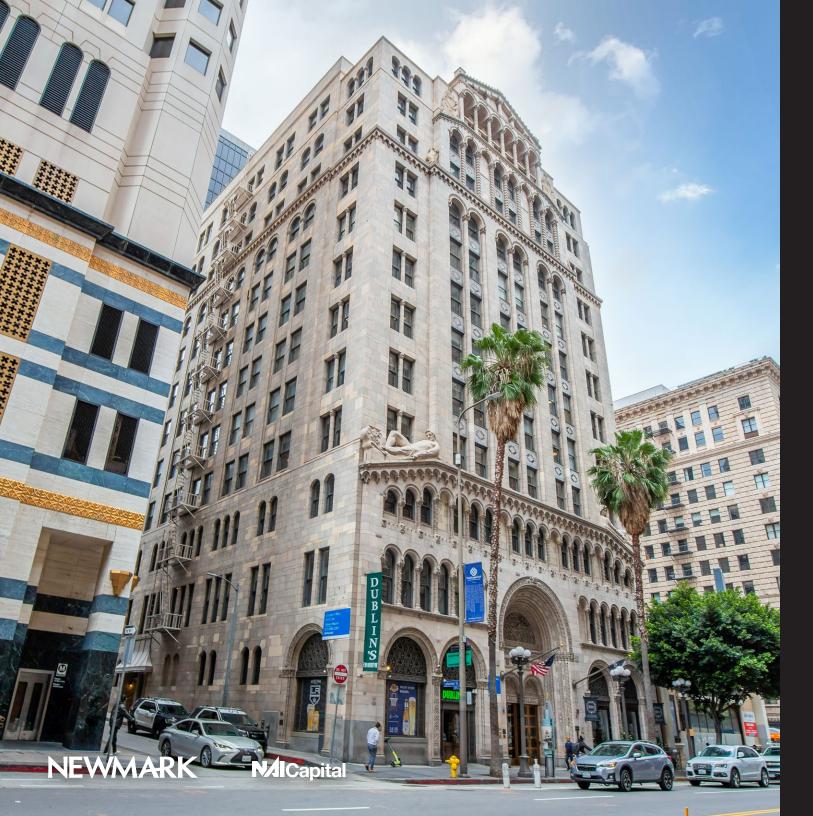

# 811 W. 7th Street

Fine Arts Building 2nd Generation Restaurant Available

JAY LUCHS Vice Chairman T 310-407-6585 jay.luchs@nmrk.com CA RE License #01260345 www.jayluchs.com

## ADDRESS

USE –

811 W. 7th Street Los Angeles, CA 90017 2nd Generation Restaurant

Ground: ±2,293 SF Mezzanine: ±2,679 SF

±4,972 SF

SIZE

Total:

RENT

## Fine Arts Building

The Fine Arts Building is a unique and highly detailed Romanesque Revival structure designed by architects Albert Raymond Walker and Percy Augustus Eisen in 1927. This twelve-story building includes a two-story Spanish Renaissance lobby with a galleried mezzanine. Originally the Fine Arts Building was intended to provide working areas for artisans and bronze and glass displays in the lobby. The main entrance features a two-story Romanesque arch adorned with terra cotta griffins, gargoyles, birds, and flowers. The building façade features fish, flute players, assorted creatures and sculpted figures. In 1983, the building was restored and renovated by developer Ratkovich and Bowers and architect Brenda Levin.