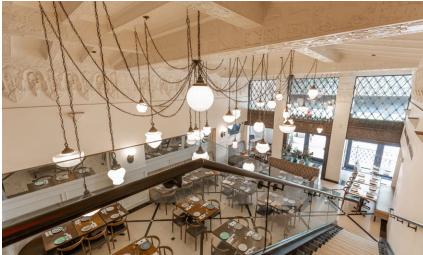

## ADDRESS

USE –

811 W. 7th Street Los Angeles, CA 90017 2nd Generation Restaurant

Ground: ±2,293 SF Mezzanine: ±2,679 SF

±4,972 SF

SIZE

Total:

RENT