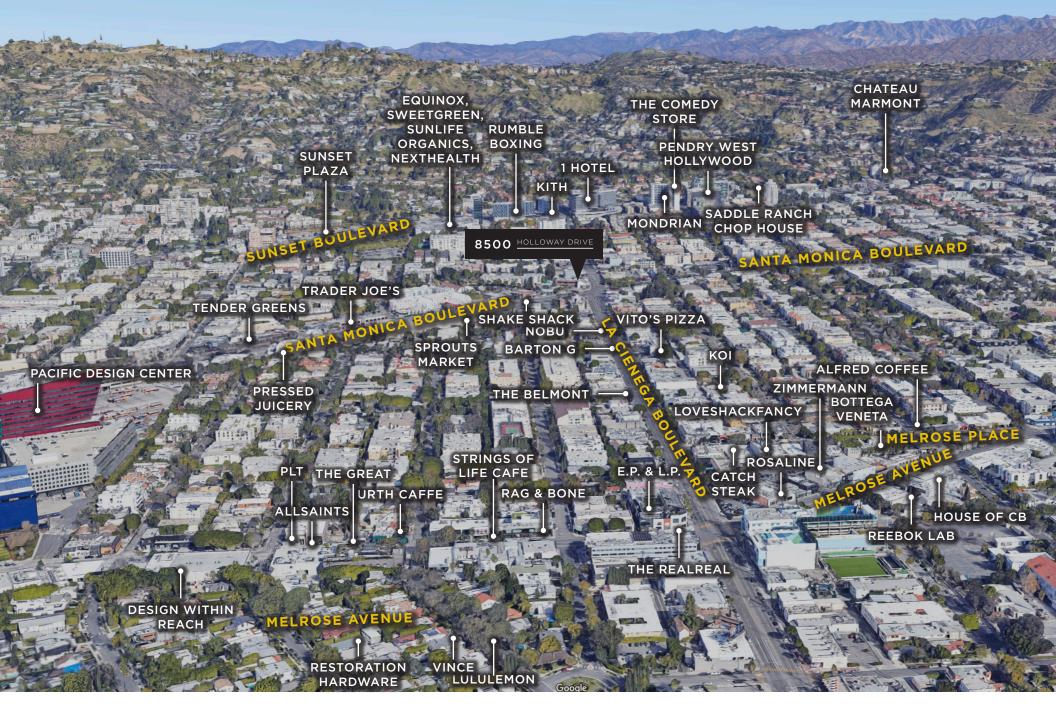

8500 HOLLOWAY DRIVE

WEST HOLLYWOOD, CA 90069

\*Rendering

**JAY LUCHS** 

Vice Chairman

310-407-6585

jay.luchs@nmrk.com

CA RE Lic. #01260345

JAYLUCHS.COM

**NEWMARK** 

**ADDRESS PARKING** SIZE USE RENT 8500 Holloway Drive Ground Level ±10,400 SF Retail Available upon ±8,400 SF available West Hollywood, CA 90069 ±3,600 SF 2nd Level Request 3rd Level ±2,000 SF **Total** ±16,000 SF