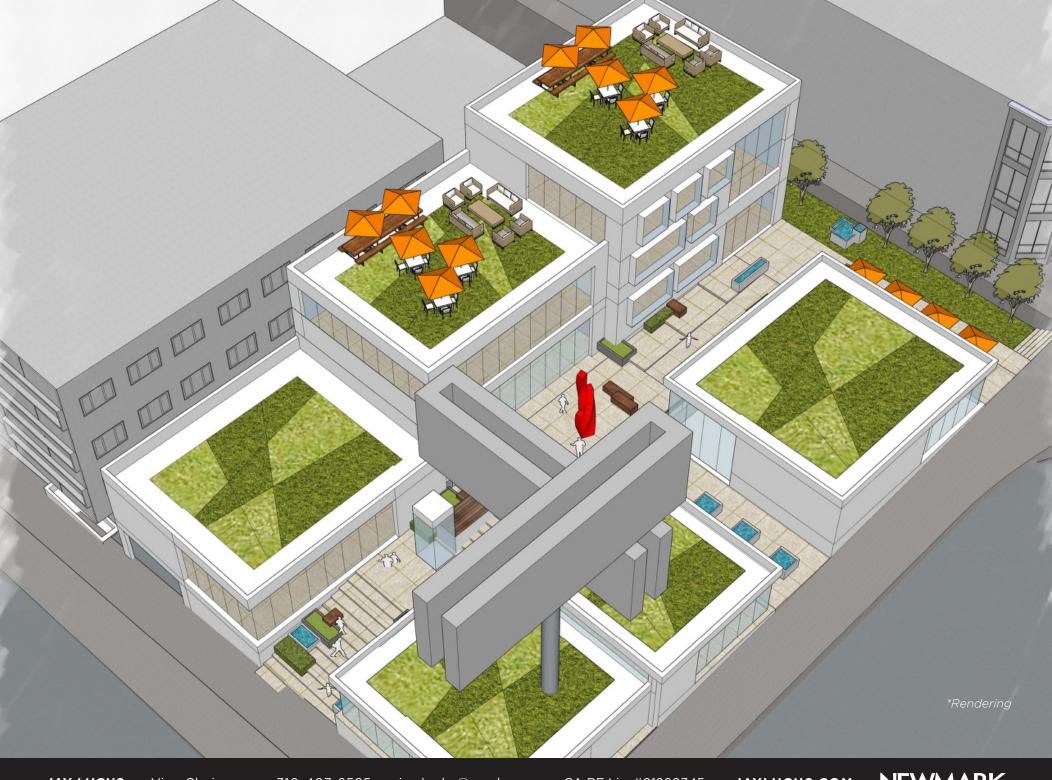

8500 HOLLOWAY DRIVE

WEST HOLLYWOOD, CA 90069

\*Rendering

**JAY LUCHS** 

Vice Chairman

310-407-6585

jay.luchs@nmrk.com

CA RE Lic. #01260345

JAYLUCHS.COM

**NEWMARK** 

**ADDRESS PARKING** SIZE USE RENT 8500 Holloway Drive Ground Level ±10,400 SF Retail Available upon ±8,400 SF available West Hollywood, CA 90069 ±3,600 SF 2nd Level Request 3rd Level ±2,000 SF **Total** ±16,000 SF