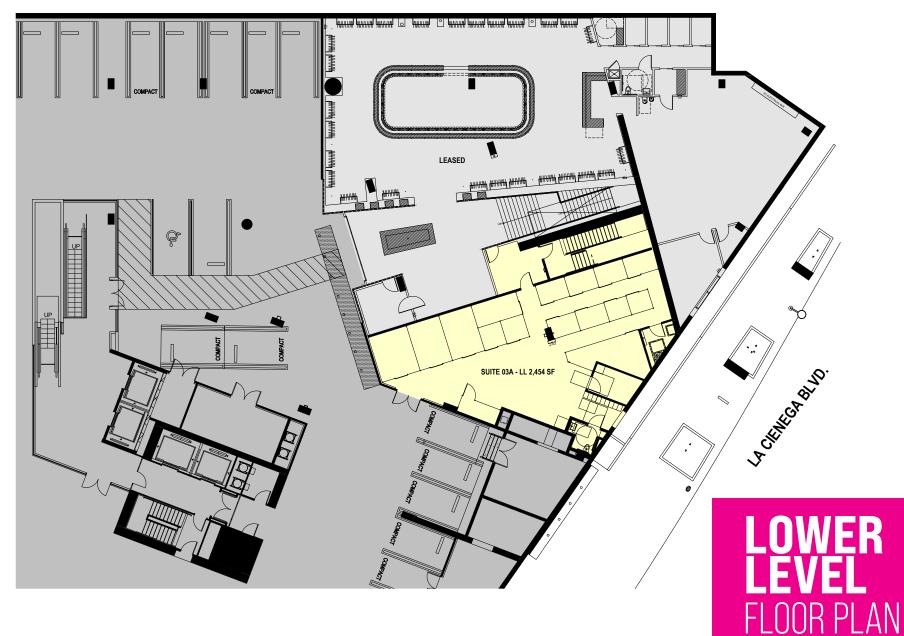

#### **SUITE 03A - LL**

USE

Storage/Retail

AVAILABILITY

**Immediate** 

**SIZE** 2.454 SF