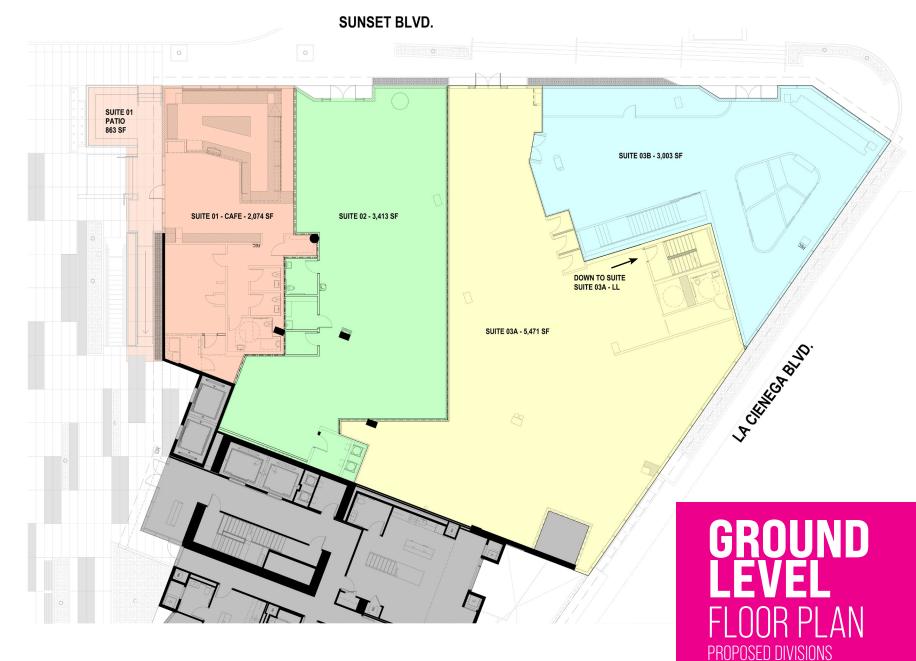

#### **SUITE 01\***

USE

Cafe/Retail

**AVAILABILITY** 

**Immediate** 

SIZE

Interior: 2,074 SF Patio: 863 SF TOTAL: 2,937 SF

\*Currently built out as a café.

#### **SUITE 02**

USE

Retail

**AVAILABILITY** 

Immediate

SIZE

3,413 SF

#### **SUITE 03A**

USE

Retail

**AVAILABILITY** 

**Immediate** 

SIZE

5,471 SF

#### **SUITE 03A - LL**

USE

Storage/Retail

AVAILABILITY

**Immediate** 

**SIZE** 2.454 SF

#### **SUITE 03B**

USE

Retail

**AVAILABILITY** 

02/01/25

**SIZE** 3.003 SF