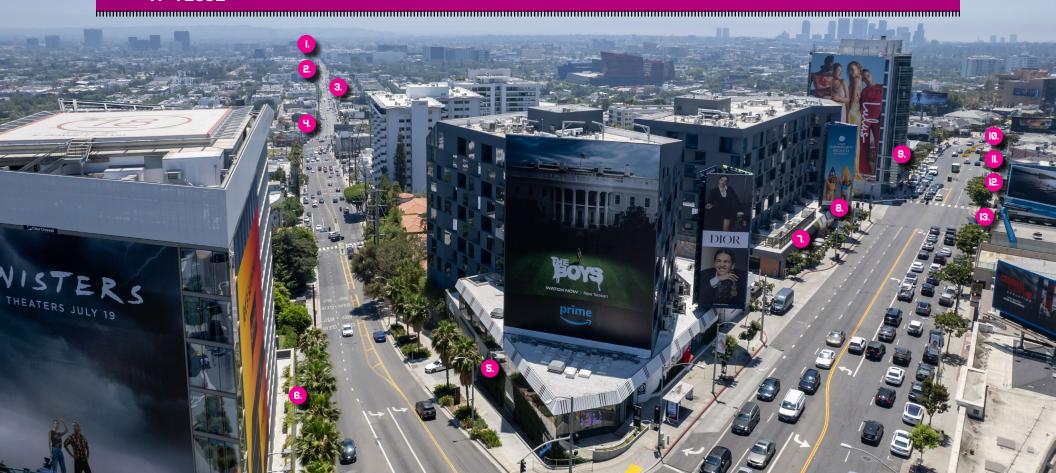

### **LOCATION**HIGHLIGHTS

## **NEIGHBORING**TENANTS

- I. CATCH STEAK
- 2. KOI
- 3. NOBU
- 4. WEHO BISTRO
- 5. KITH
- 6. MADEO
- 7. TESSE

- 8. RUMBLE
- 9. THE SUNSET
  - -- MARTINEZ SAMUEL SALON
  - ONE MEDICAL
  - SWEET GREEN
  - -- NEXT HEALTH
  - ... SOULCYCLE

- **EQUINOX**
- **SUNLIFE ORGANICS**
- **10.MELS DRIVE IN**
- 11. SKIMS
- 12. DAUGHTERS DELI
- 13. STARBUCKS

THE INFORMATION CONTAINED HEREIN HAS BEEN OBTAINED FROM SOURCES DEEMED RELIABLE BUT HAS NOT BEEN VERIFIED AND NO GUARANTEE, WARRANTY OR REPRESENTATION, EITHER EXPRESS OR IMPLIED, IS MADE WITH RESPECT TO SUCH INFORMATION. TERMS OF SALE OR LEASE AND AVAILABILITY ARE SUBJECT TO CHANGE OR WITHDRAWAL WITHOUT NOTICE. CORPORATE RE LIC #01355491