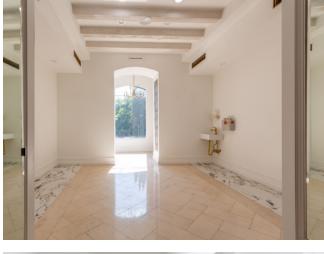

# HIGHLIGHTS

- Centrally located on the Sunset Strip in Sunset Plaza
- Bright lobby area with large storefront windows
- Marble cash wrap counter
- High ceilings and wooden beams
- Built-in shelving and displays
- Recessed and track lighting
- Arched doorways
- Fireplace
- Accented wallpaper
- Multiple sink fixtures
- Restroom
- Private patio area with covered canopy
- Storage area