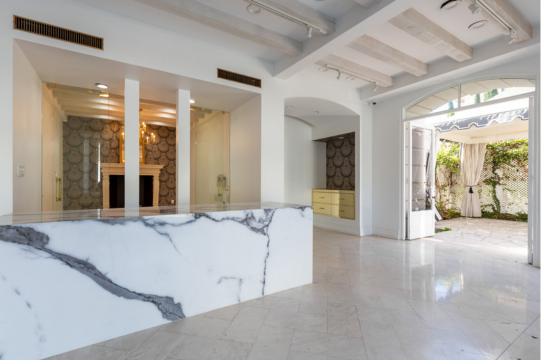

# HIGHLIGHTS

- Centrally located on the Sunset Strip in Sunset Plaza
- Bright lobby area with large storefront windows
- Marble cash wrap counter
- High ceilings and wooden beams
- Built-in shelving and displays
- Recessed and track lighting
- Arched doorways
- Fireplace
- Accented wallpaper
- Multiple sink fixtures
- Restroom
- Private patio area with covered canopy
- Storage area