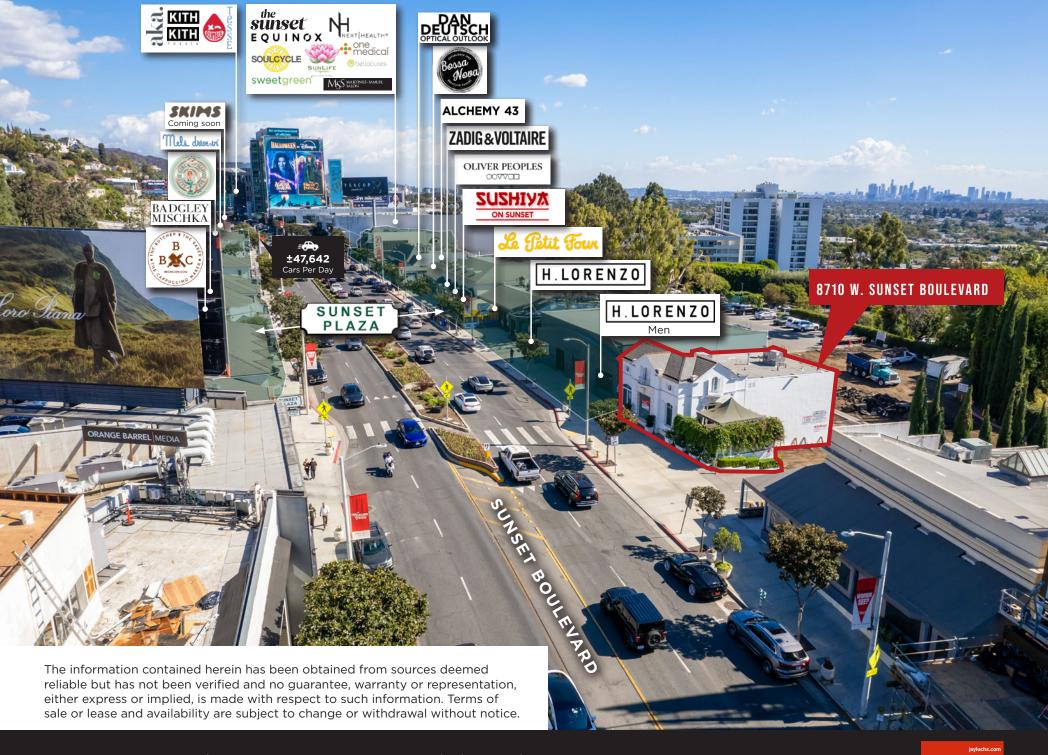

### **ADDRESS**

8710 W. Sunset Boulevard West Hollywood, CA 90069

# USE

Retail

# SIZE

Ground: ±1,975 SF

Basement: ±657 SF

**TOTAL:** ±2,632 SF

# PARKING

Sunset Plaza parking available in rear surface lot

# HIGHLIGHTS

- Centrally located on the Sunset Strip in Sunset Plaza
- Bright lobby area with large storefront windows
- Marble cash wrap counter
- High ceilings and wooden beams
- Built-in shelving and displays
- Recessed and track lighting
- Arched doorways
- Fireplace
- Accented wallpaper
- Multiple sink fixtures
- Restroom
- Private patio area with covered canopy
- Storage area