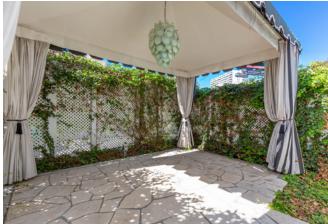

# HIGHLIGHTS

- Centrally located on the Sunset Strip in Sunset Plaza
- Bright lobby area with large storefront windows
- Marble cash wrap counter
- High ceilings and wooden beams
- Built-in shelving and displays
- Recessed and track lighting
- Arched doorways
- Fireplace
- Accented wallpaper
- Multiple sink fixtures
- Restroom
- Private patio area with covered canopy
- Storage area