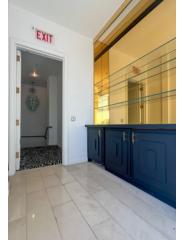

# HIGHLIGHTS

- Centrally located on the Sunset Strip in Sunset Plaza
- Bright lobby area with large storefront windows
- Marble cash wrap counter
- High ceilings and wooden beams
- Built-in shelving and displays
- Recessed and track lighting
- Arched doorways
- Fireplace
- Accented wallpaper
- Multiple sink fixtures
- Restroom
- Private patio area with covered canopy
- Storage area