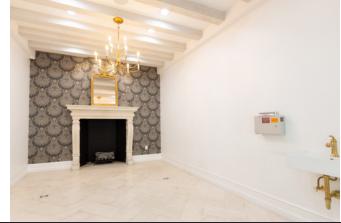

# HIGHLIGHTS

- Centrally located on the Sunset Strip in Sunset Plaza
- Bright lobby area with large storefront windows
- Marble cash wrap counter
- High ceilings and wooden beams
- Built-in shelving and displays
- Recessed and track lighting
- Arched doorways
- Fireplace
- Accented wallpaper
- Multiple sink fixtures
- Restroom
- Private patio area with covered canopy
- Storage area