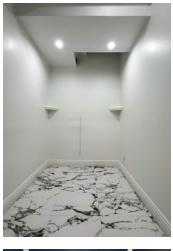

# HIGHLIGHTS

- Centrally located on the Sunset Strip in Sunset Plaza
- Bright lobby area with large storefront windows
- Marble cash wrap counter
- High ceilings and wooden beams
- Built-in shelving and displays
- Recessed and track lighting
- Arched doorways
- Fireplace
- Accented wallpaper
- Multiple sink fixtures
- Restroom
- Private patio area with covered canopy
- Storage area