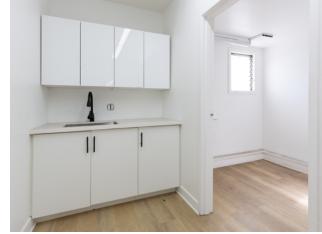

# HIGHLIGHTS

- Centrally located on the Sunset Strip in Sunset Plaza
- Bright lobby area with large storefront windows
- Marble cash wrap counter
- High ceilings and wooden beams
- Built-in shelving and displays
- Recessed and track lighting
- Arched doorways
- Fireplace
- Accented wallpaper
- Multiple sink fixtures
- Restroom
- Private patio area with covered canopy
- Storage area