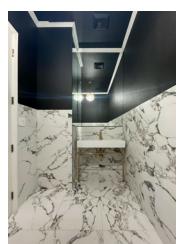

# HIGHLIGHTS

- Centrally located on the Sunset Strip in Sunset Plaza
- Bright lobby area with large storefront windows
- Marble cash wrap counter
- High ceilings and wooden beams
- Built-in shelving and displays
- Recessed and track lighting
- Arched doorways
- Fireplace
- Accented wallpaper
- Multiple sink fixtures
- Restroom
- Private patio area with covered canopy
- Storage area