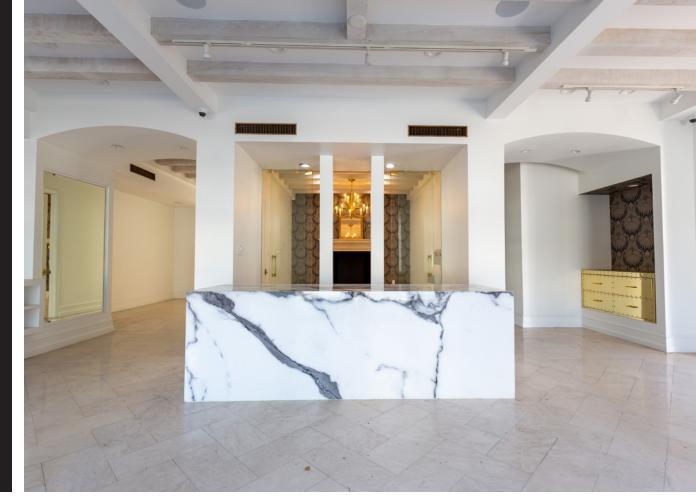

# HIGHLIGHTS

- Centrally located on the Sunset Strip in Sunset Plaza
- Bright lobby area with large storefront windows
- Marble cash wrap counter
- High ceilings and wooden beams
- Built-in shelving and displays
- Recessed and track lighting
- Arched doorways
- Fireplace
- Accented wallpaper
- Multiple sink fixtures
- Restroom
- Private patio area with covered canopy
- Storage area