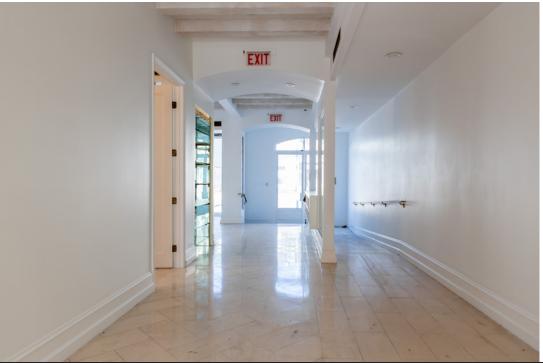

# HIGHLIGHTS

- Centrally located on the Sunset Strip in Sunset Plaza
- Bright lobby area with large storefront windows
- Marble cash wrap counter
- High ceilings and wooden beams
- Built-in shelving and displays
- Recessed and track lighting
- Arched doorways
- Fireplace
- Accented wallpaper
- Multiple sink fixtures
- Restroom
- Private patio area with covered canopy
- Storage area