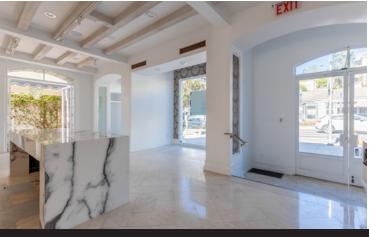

# HIGHLIGHTS

- Centrally located on the Sunset Strip in Sunset Plaza
- Bright lobby area with large storefront windows
- Marble cash wrap counter
- High ceilings and wooden beams
- Built-in shelving and displays
- Recessed and track lighting
- Arched doorways
- Fireplace
- Accented wallpaper
- Multiple sink fixtures
- Restroom
- Private patio area with covered canopy
- Storage area