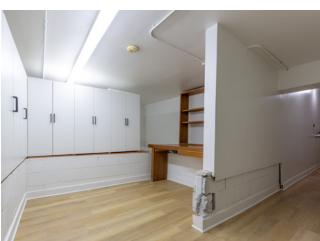

# HIGHLIGHTS

- Centrally located on the Sunset Strip in Sunset Plaza
- Bright lobby area with large storefront windows
- Marble cash wrap counter
- High ceilings and wooden beams
- Built-in shelving and displays
- Recessed and track lighting
- Arched doorways
- Fireplace
- Accented wallpaper
- Multiple sink fixtures
- Restroom
- Private patio area with covered canopy
- Storage area