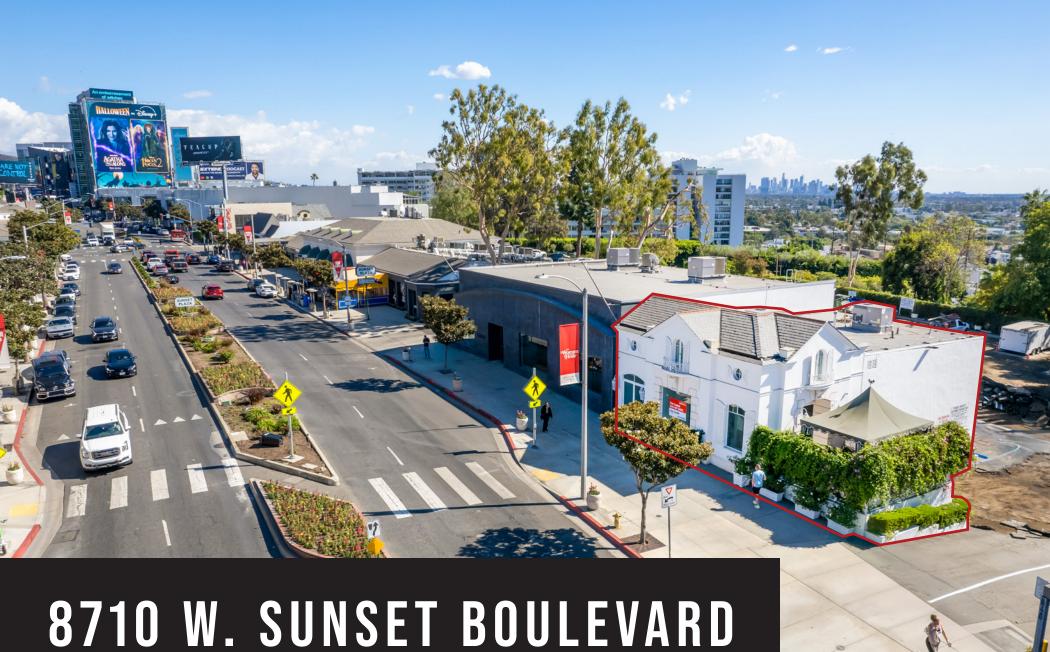

### **ADDRESS**

8710 W. Sunset Boulevard West Hollywood, CA 90069

# USE

Retail

# SIZE

Ground: ±1,975 SF

Basement: ±657 SF

**TOTAL:** ±2,632 SF

# HIGHLIGHTS

- Centrally located on the Sunset Strip in Sunset Plaza
- Bright lobby area with large storefront windows
- Marble cash wrap counter
- High ceilings and wooden beams
- Built-in shelving and displays
- Recessed and track lighting
- Arched doorways
- Fireplace
- Accented wallpaper
- Multiple sink fixtures
- Restroom
- Private patio area with covered canopy
- Storage area