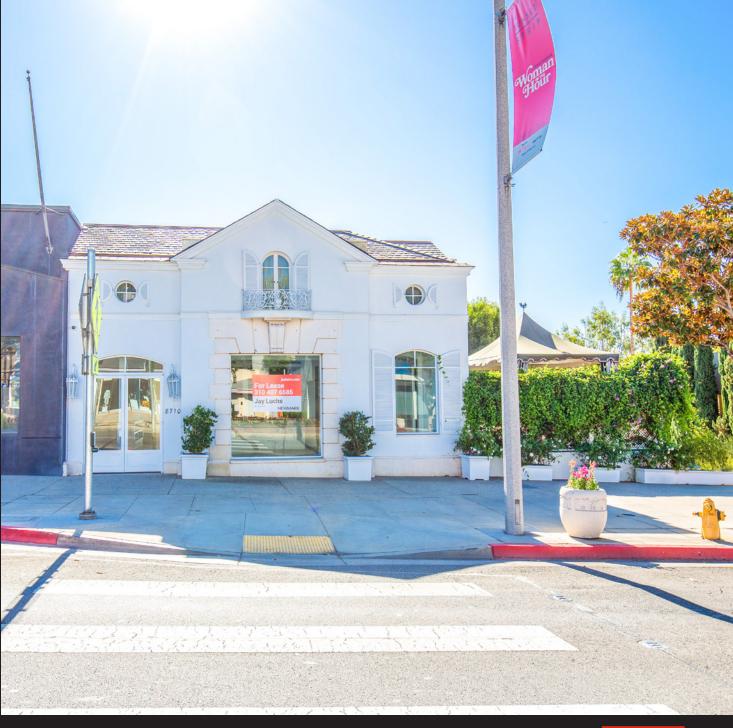

### **ADDRESS**

8710 W. Sunset Boulevard West Hollywood, CA 90069

# HIGHLIGHTS

- Centrally located on the Sunset Strip in Sunset Plaza
- Bright lobby area with large storefront windows
- Marble cash wrap counter
- High ceilings and wooden beams
- Built-in shelving and displays
- Recessed and track lighting
- Arched doorways
- Fireplace
- Accented wallpaper
- Multiple sink fixtures
- Restroom
- Private patio area with covered canopy
- Storage area