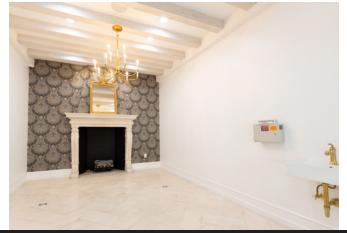

## HIGHLIGHTS

- Centrally located on the Sunset Strip in Sunset Plaza
- Bright lobby area with large storefront windows
- Marble cash wrap counter
- High ceilings and wooden beams
- Built-in shelving and displays
- Recessed and track lighting
- Arched doorways
- Fireplace
- Accented wallpaper
- Multiple sink fixtures
- Restroom
- Private patio area with covered canopy
- Storage area