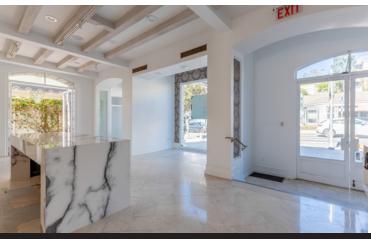

## HIGHLIGHTS

- Centrally located on the Sunset Strip in Sunset Plaza
- Bright lobby area with large storefront windows
- Marble cash wrap counter
- High ceilings and wooden beams
- Built-in shelving and displays
- Recessed and track lighting
- Arched doorways
- Fireplace
- Accented wallpaper
- Multiple sink fixtures
- Restroom
- Private patio area with covered canopy
- Storage area