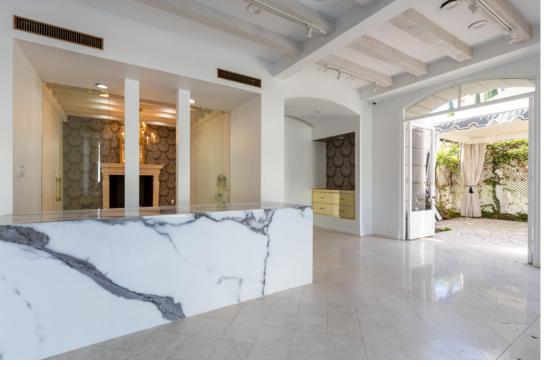

## HIGHLIGHTS

- Centrally located on the Sunset Strip in Sunset Plaza
- Bright lobby area with large storefront windows
- Marble cash wrap counter
- High ceilings and wooden beams
- Built-in shelving and displays
- Recessed and track lighting
- Arched doorways
- Fireplace
- Accented wallpaper
- Multiple sink fixtures
- Restroom
- Private patio area with covered canopy
- Storage area