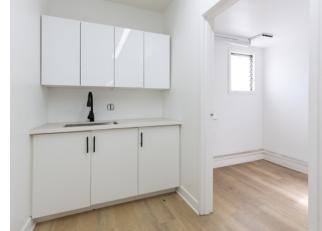

## HIGHLIGHTS

- Centrally located on the Sunset Strip in Sunset Plaza
- Bright lobby area with large storefront windows
- Marble cash wrap counter
- High ceilings and wooden beams
- Built-in shelving and displays
- Recessed and track lighting
- Arched doorways
- Fireplace
- Accented wallpaper
- Multiple sink fixtures
- Restroom
- Private patio area with covered canopy
- Storage area