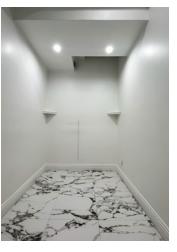

## HIGHLIGHTS

- Centrally located on the Sunset Strip in Sunset Plaza
- Bright lobby area with large storefront windows
- Marble cash wrap counter
- High ceilings and wooden beams
- Built-in shelving and displays
- Recessed and track lighting
- Arched doorways
- Fireplace
- Accented wallpaper
- Multiple sink fixtures
- Restroom
- Private patio area with covered canopy
- Storage area