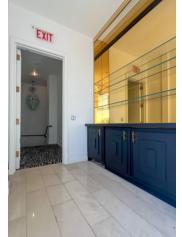

## HIGHLIGHTS

- Centrally located on the Sunset Strip in Sunset Plaza
- Bright lobby area with large storefront windows
- Marble cash wrap counter
- High ceilings and wooden beams
- Built-in shelving and displays
- Recessed and track lighting
- Arched doorways
- Fireplace
- Accented wallpaper
- Multiple sink fixtures
- Restroom
- Private patio area with covered canopy
- Storage area