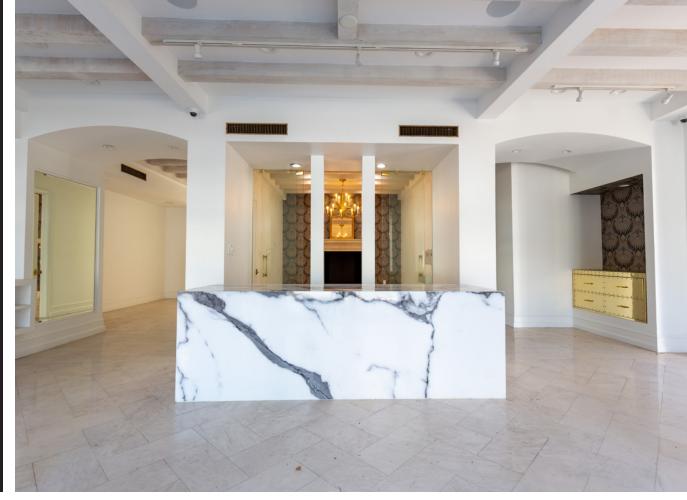

## HIGHLIGHTS

- Centrally located on the Sunset Strip in Sunset Plaza
- Bright lobby area with large storefront windows
- Marble cash wrap counter
- High ceilings and wooden beams
- Built-in shelving and displays
- Recessed and track lighting
- Arched doorways
- Fireplace
- Accented wallpaper
- Multiple sink fixtures
- Restroom
- Private patio area with covered canopy
- Storage area