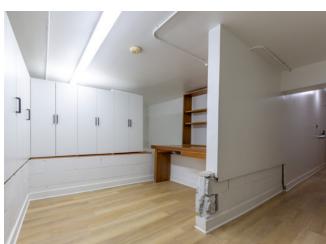

## HIGHLIGHTS

- Centrally located on the Sunset Strip in Sunset Plaza
- Bright lobby area with large storefront windows
- Marble cash wrap counter
- High ceilings and wooden beams
- Built-in shelving and displays
- Recessed and track lighting
- Arched doorways
- Fireplace
- Accented wallpaper
- Multiple sink fixtures
- Restroom
- Private patio area with covered canopy
- Storage area