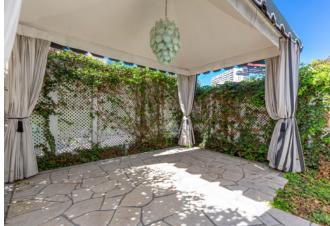

## HIGHLIGHTS

- Centrally located on the Sunset Strip in Sunset Plaza
- Bright lobby area with large storefront windows
- Marble cash wrap counter
- High ceilings and wooden beams
- Built-in shelving and displays
- Recessed and track lighting
- Arched doorways
- Fireplace
- Accented wallpaper
- Multiple sink fixtures
- Restroom
- Private patio area with covered canopy
- Storage area