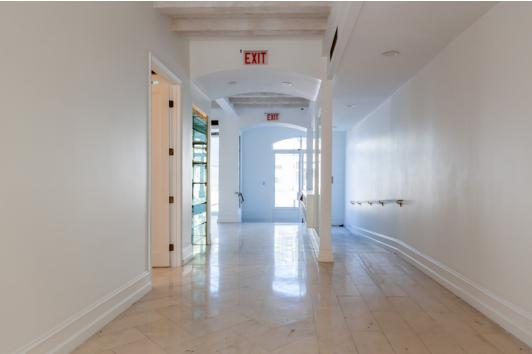

## HIGHLIGHTS

- Centrally located on the Sunset Strip in Sunset Plaza
- Bright lobby area with large storefront windows
- Marble cash wrap counter
- High ceilings and wooden beams
- Built-in shelving and displays
- Recessed and track lighting
- Arched doorways
- Fireplace
- Accented wallpaper
- Multiple sink fixtures
- Restroom
- Private patio area with covered canopy
- Storage area