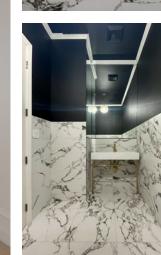

## HIGHLIGHTS

- Centrally located on the Sunset Strip in Sunset Plaza
- Bright lobby area with large storefront windows
- Marble cash wrap counter
- High ceilings and wooden beams
- Built-in shelving and displays
- Recessed and track lighting
- Arched doorways
- Fireplace
- Accented wallpaper
- Multiple sink fixtures
- Restroom
- Private patio area with covered canopy
- Storage area