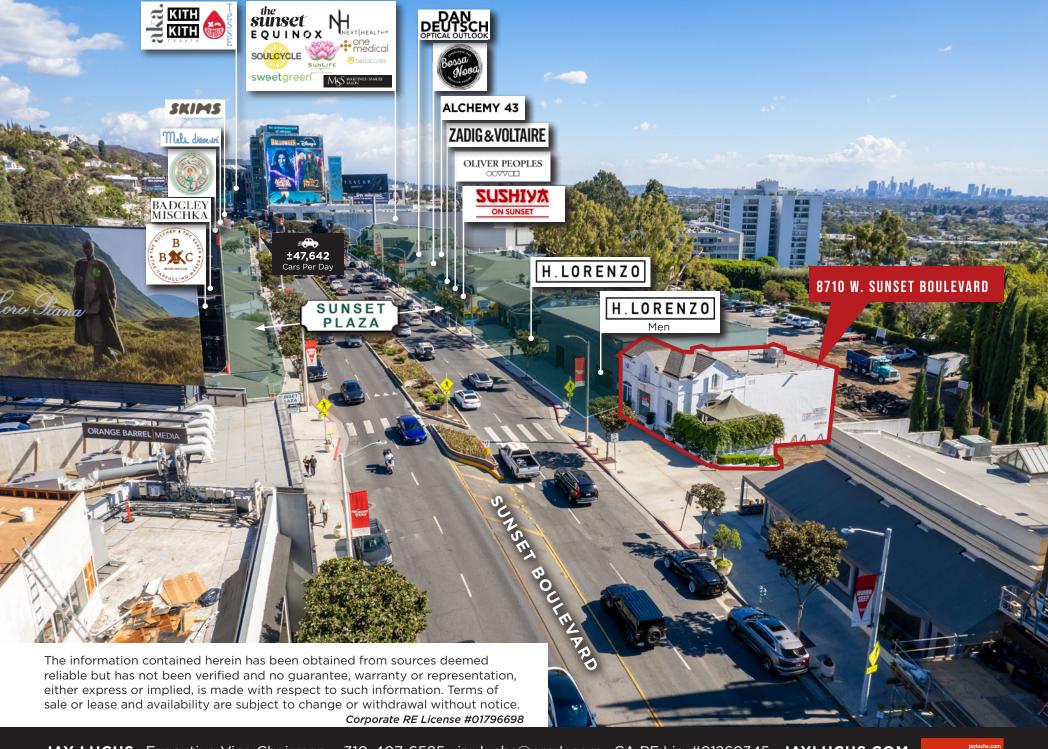

### **ADDRESS**

8710 W. Sunset Boulevard West Hollywood, CA 90069

# **PARKING**

Sunset Plaza parking available in rear surface lot

PACIFIC

## HIGHLIGHTS

- Centrally located on the Sunset Strip in Sunset Plaza
- Bright lobby area with large storefront windows
- Marble cash wrap counter
- High ceilings and wooden beams
- Built-in shelving and displays
- Recessed and track lighting
- Arched doorways
- Fireplace
- Accented wallpaper
- Multiple sink fixtures
- Restroom
- Private patio area with covered canopy
- Storage area