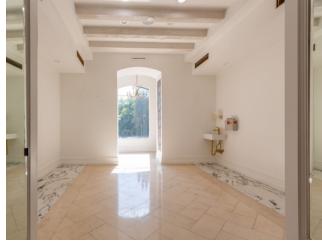

## HIGHLIGHTS

- Centrally located on the Sunset Strip in Sunset Plaza
- Bright lobby area with large storefront windows
- Marble cash wrap counter
- High ceilings and wooden beams
- Built-in shelving and displays
- Recessed and track lighting
- Arched doorways
- Fireplace
- Accented wallpaper
- Multiple sink fixtures
- Restroom
- Private patio area with covered canopy
- Storage area