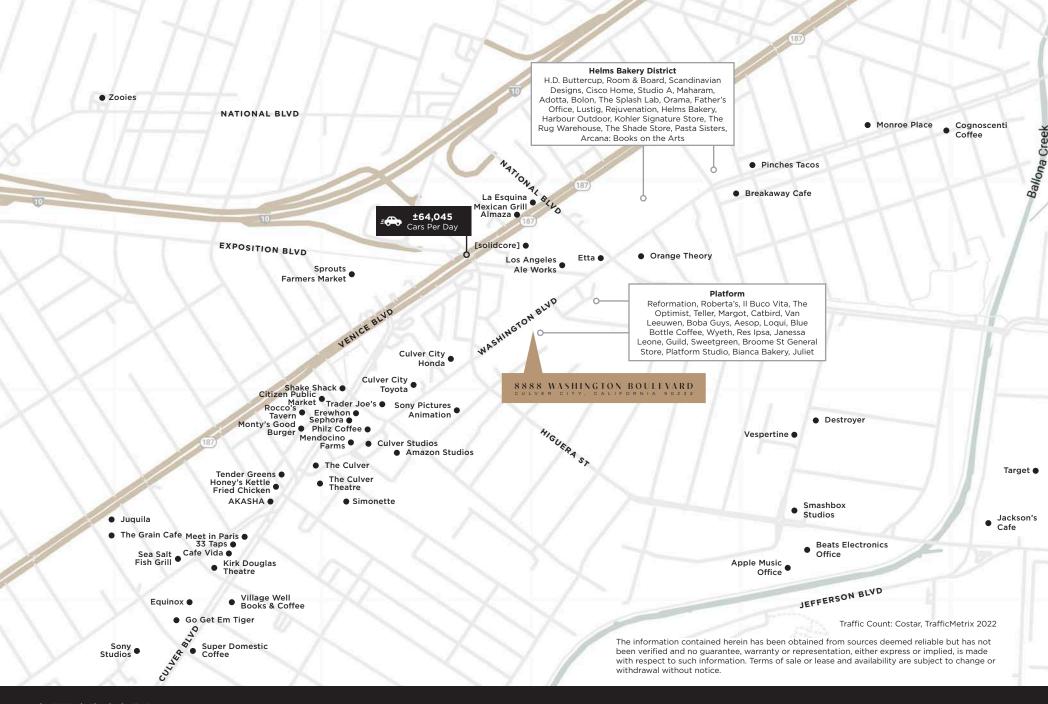

#### HIGHLIGHTS

- High-end finishes and architectural features
- Shelving and display areas
- Valet and self-parking available at the Platform
- Neighboring restaurants and retail shops include: JULIET, Bianca Bakery, Blue Bottle Coffee, Sweetgreen, Loqui, Aesop, Van Leeuwen Ice Cream, Boba Guys, Catbird, Margot, Reformation, and more