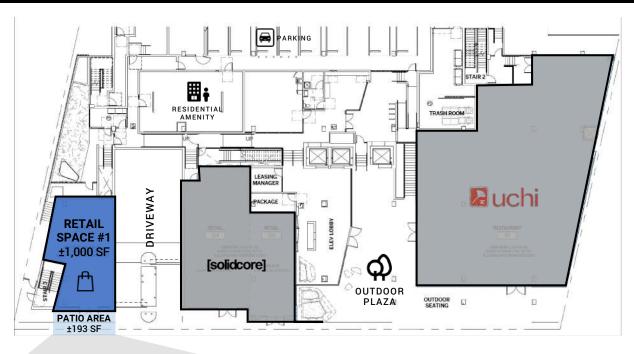

#### FLOOR PLAN

#### **SIZE**

Retail #1: ±1,000 SF (plus ±193 SF Patio Area)

#### **PARKING**

65 dedicated retail spaces