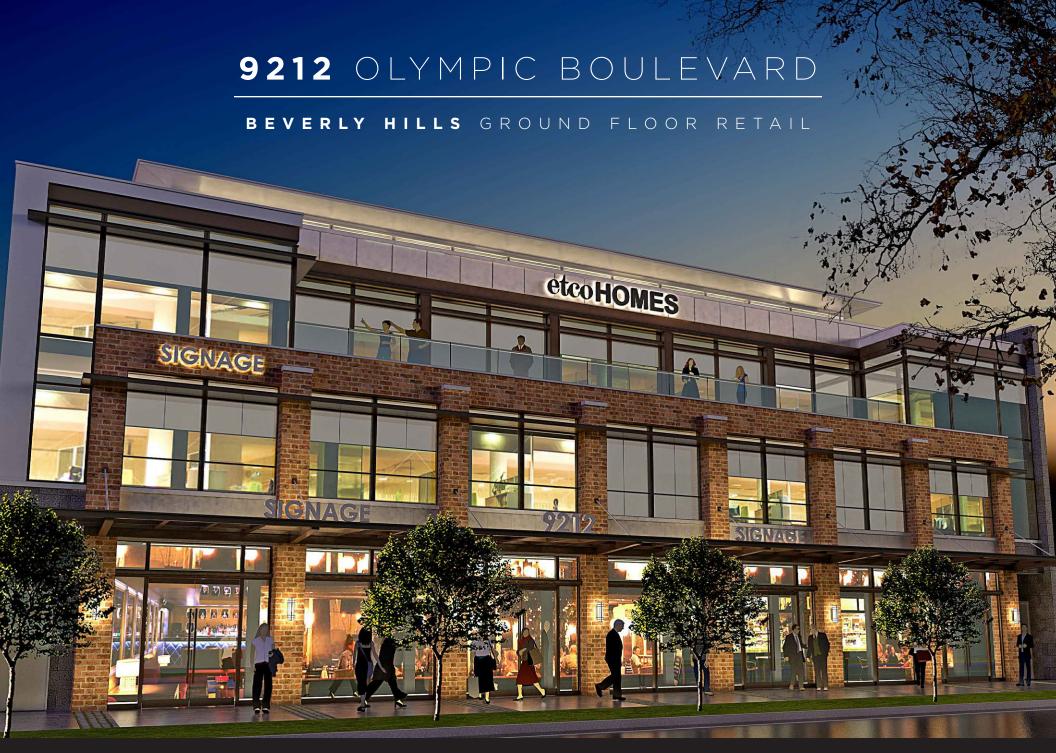

## 9212 OLYMPIC BOULEVARD

## **ADDRESS**

9212 Olympic Boulevard Beverly Hills, CA 90212

USE

Retail

SIZE

**Ground Floor** 

Space A:  $\pm 1,272$  RSF Space B:\*  $\pm 5,590$  RSF Courtyard:  $\pm 1,315$  SF

\*Divisible