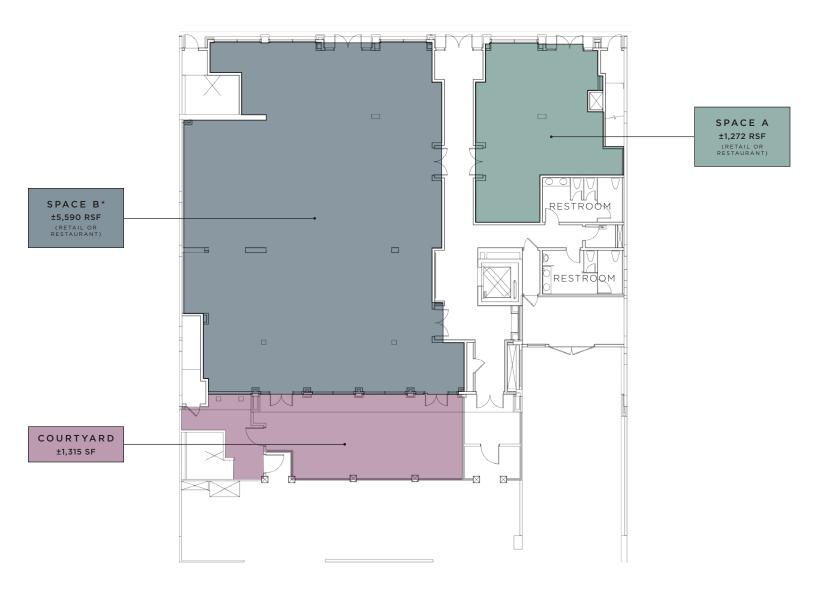

## **ADDRESS**

9212 Olympic Boulevard Beverly Hills, CA 90212

USE

Retail

SIZE

**Ground Floor** 

Space A:  $\pm 1,272$  RSF Space B:\*  $\pm 5,590$  RSF Courtyard:  $\pm 1,315$  SF

\*Divisible

## GROUND FLOOR

### W OLYMPIC BLVD

\*DIVISIBLE

The information contained herein has been obtained from sources deemed reliable but has not been verified and no guarantee, warranty or representation, either express or implied, is made with respect to such information. Terms of sale or lease and availability are subject to change or withdrawal without notice.