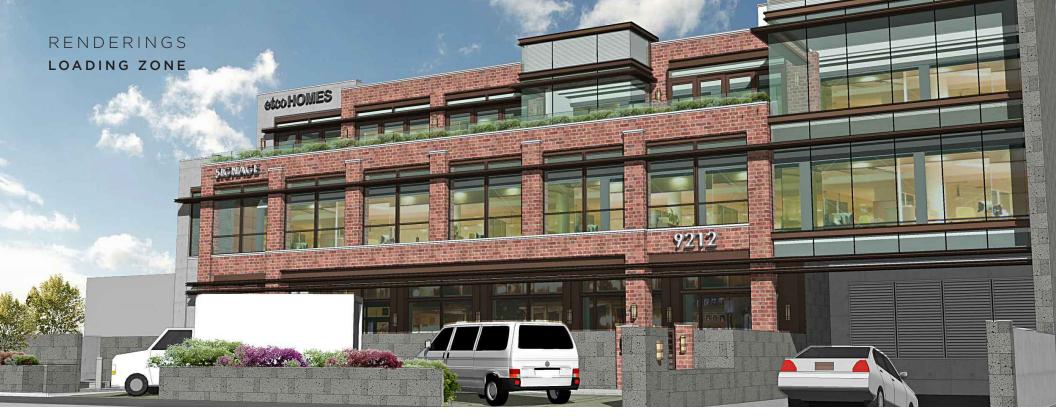

## 9212 OLYMPIC BOULEVARD

## **ADDRESS**

9212 Olympic Boulevard Beverly Hills, CA 90212

USE

Retail

SIZE

**Ground Floor** 

Space A:  $\pm 1,272$  RSF Space B:\*  $\pm 5,590$  RSF Courtyard:  $\pm 1,315$  SF

\*Divisible

**RENT** 

Available upon Request

**AVAILABLE** 

**Immediately** 

**PARKING** 

1 space per 300 SF

**CEILING HEIGHTS** 

12'-13' ceilings