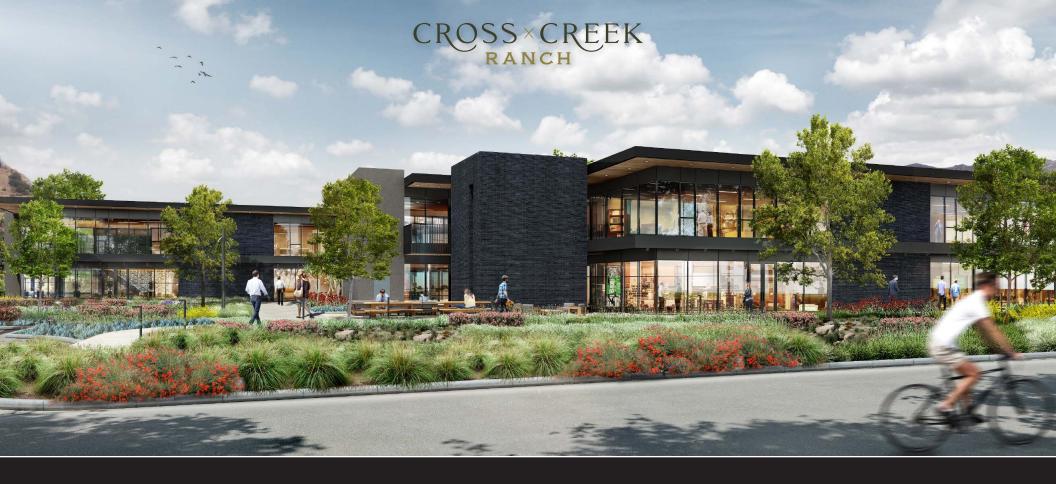

### **HIGHLIGHTS**

- ♦ Class A office space located in the heart of the Civic Center
- ♦ Opportunity for outdoor seating and workspace
- Small scale buildings allow for dedicated access to suites

- ♦ Abundant parking/reserved parking available
- ♦ Flexible spaces can be easily combined full buildings or full floors available
- ♦ Opportunity for custom build-out of suites
- ♦ Adjacent to Whole Foods