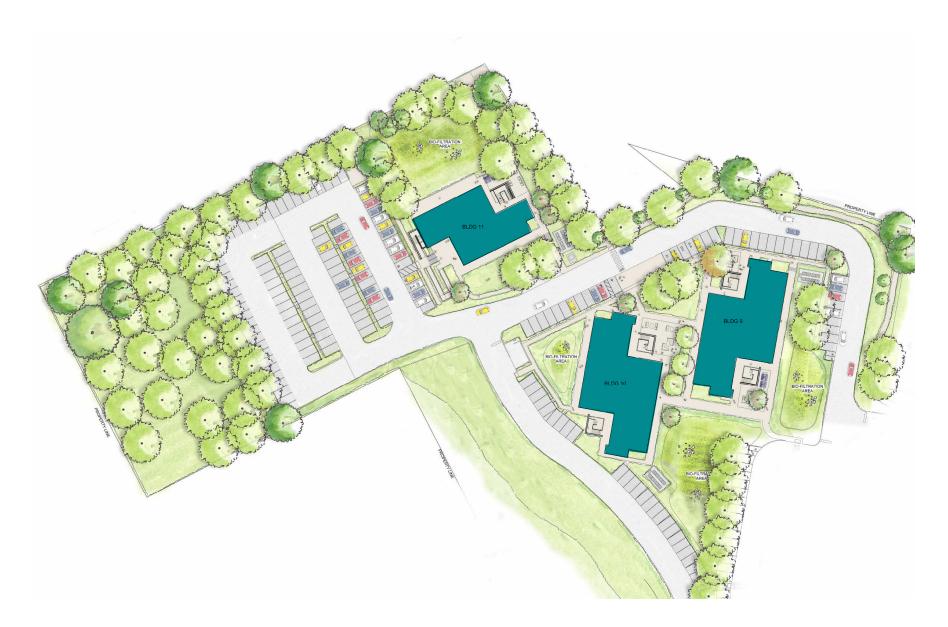

nd boutique retailers and innovative restaurateurs.



**OVERVIEW** 



±42,000 SF

Creative Office



±70,000 SF

Retail / Restaurant



Spring 2021

Construction Commencement



3<sup>rd</sup> Quarter 2022

Office Expected Delivery



4<sup>th</sup> Quarter 2022

Retail Expected
Delivery



Spring 2024

Anticipated Grand Opening



### **HIGHLIGHTS**

- ♦ Class A office space located in the heart of the Civic Center
- ♦ Opportunity for outdoor seating and workspace
- Small scale buildings allow for dedicated access to suites

- ♦ Abundant parking/reserved parking available
- ♦ Flexible spaces can be easily combined full buildings or full floors available
- ♦ Opportunity for custom build-out of suites
- ♦ Adjacent to Whole Foods

# CROSSXCREEK

## SITE PLAN





### **OFFICE SITE PLAN**





### **RETAIL SITE PLAN**



POTENTIAL RESTAURANT SPACES



### RETAIL LEASING CONTACTS

#### **JAY LUCHS**

VICE CHAIRMAN 310-407-6585 JAY.LUCHS@NMRK.COM CA RE LIC. #01260345 JAYLUCHS.COM

#### **GENNY CHANG**

MANAGING DIRECTOR 310-407-6588 GENNY.CHANG@NMRK.COM CA RE LIC. #01467375

#### **GAVIN KETCHUM**

DIRECTOR 310-407-6593 GAVIN.KETCHUM@NMRK.COM CA RE LIC. #01929170

### OFFICE LEASING CONTACTS

#### **JEFF PION**

VICE CHAIRMAN 310-550-2537 JEFF.PION@CBRE.COM CA RE LIC. #00840278

#### MICHELLE ESQUIVEL-HALL

EXECUTIVE VICE PRESIDENT 310-550-2525 MICHELLE.ESQUIVEL@CBRE.COM CA RE LIC. #01290582



**CBRE**