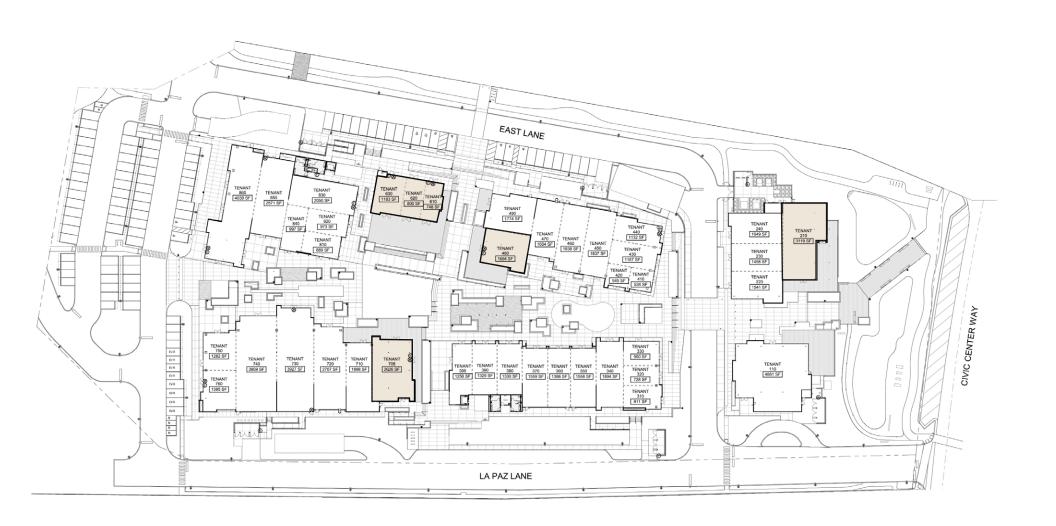

vative restaurateurs.



**OVERVIEW** 



±42,000 SF

Creative Office



±70,000 SF

Retail / Restaurant



Spring 2021

Construction Commencement



3<sup>rd</sup> Quarter 2022

Office Expected Delivery



4<sup>th</sup> Quarter 2022

Retail Expected
Delivery



Spring 2024

Anticipated Grand Opening



### **HIGHLIGHTS**

- ♦ Class A office space located in the heart of the Civic Center
- ♦ Opportunity for outdoor seating and workspace
- Small scale buildings allow for dedicated access to suites

- ♦ Abundant parking/reserved parking available
- ♦ Flexible spaces can be easily combined full buildings or full floors available
- ♦ Opportunity for custom build-out of suites
- ♦ Adjacent to Whole Foods

# CROSSXCREEK

## SITE PLAN





### **OFFICE SITE PLAN**





### **RETAIL SITE PLAN**



POTENTIAL RESTAURANT SPACES



### RETAIL LEASING CONTACTS

#### **JAY LUCHS**

VICE CHAIRMAN 310-407-6585 JAY.LUCHS@NMRK.COM CA RE LIC. #01260345 JAYLUCHS.COM

#### **GENNY CHANG**

MANAGING DIRECTOR 310-407-6588 GENNY.CHANG@NMRK.COM CA RE LIC. #01467375

#### **GAVIN KETCHUM**

DIRECTOR 310-407-6593 GAVIN.KETCHUM@NMRK.COM CA RE LIC. #01929170

### OFFICE LEASING CONTACTS

#### **JEFF PION**

VICE CHAIRMAN 310-550-2537 JEFF.PION@CBRE.COM CA RE LIC. #00840278

#### MICHELLE ESQUIVEL-HALL

EXECUTIVE VICE PRESIDENT 310-550-2525 MICHELLE.ESQUIVEL@CBRE.COM CA RE LIC. #01290582



**CBRE**