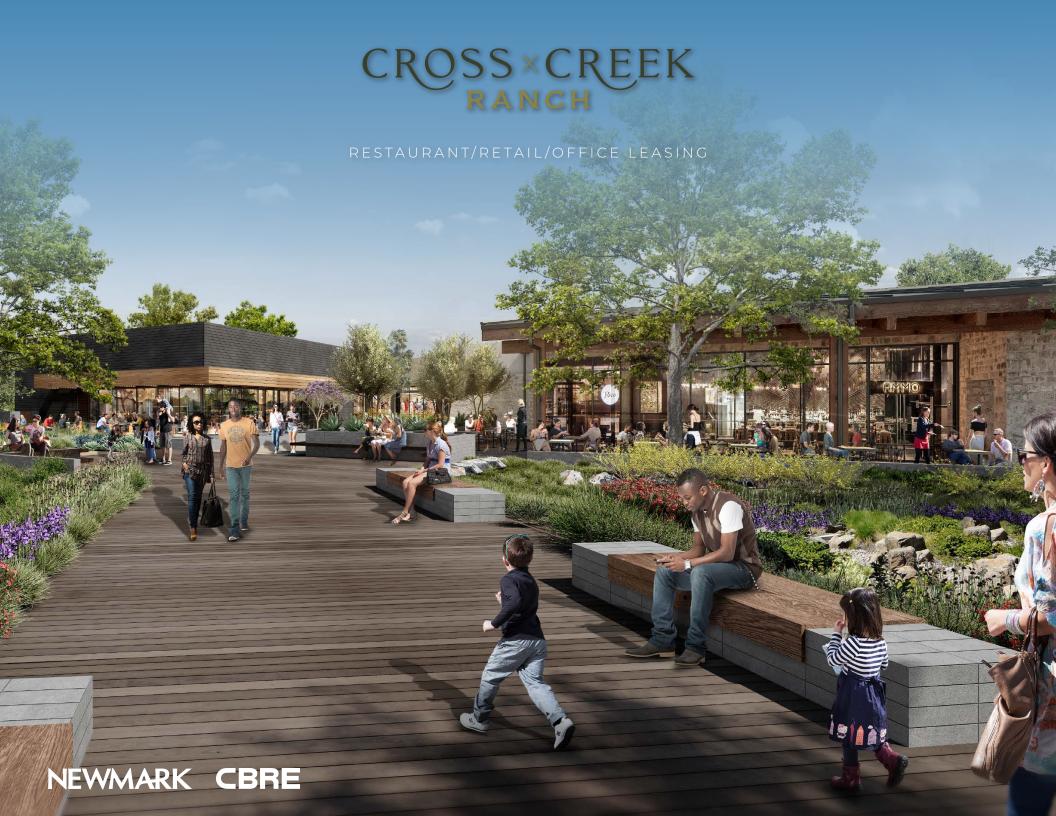

Cross Creek Ranch is located in the heart of the renowned beach community of Malibu. With its broad, sandy beaches and year-round sunshine, Malibu is a destination for tourists and locals alike.

Cross Creek Ranch is a mixed-use development with 70,000 sf of luxury retail, chic boutiques, and eclectic eateries, plus 42,000 sf of creative, modern office space. Strategically

positioned on thirteen acres adjacent to a Whole Foods Market in the core of Malibu's shopping district, Cross Creek Ranch joins the city's most popular retail destinations including the Malibu Country Mart, Malibu Village, and Malibu Lumber Yard. With the addition of Cross Creek Ranch, Malibu's shopping and dining district consist of over 200,000 sf, an ideal massing to cultivate a synergistic shopping and dining experience.

Characterized by distinctive architecture, inviting plazas, and an abundance of parking, Cross Creek Ranch is uniquely situated to be a hub of activity in the core of Malibu. With an estimated 15 million tourists per year and an average household income of \$185,000, Cross Creek Ranch is the perfect target for luxury and boutique retailers and innovative restaurateurs.