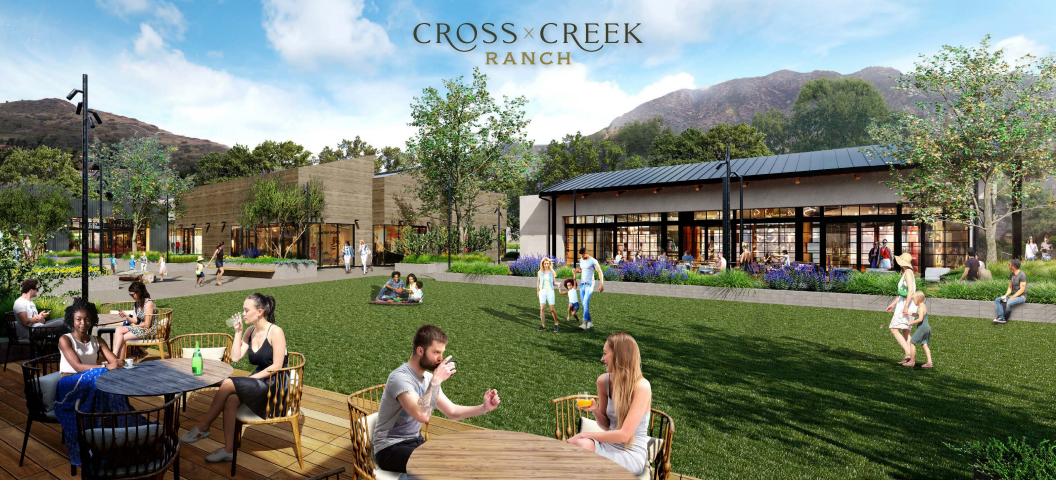

Cross Creek Ranch is located in the heart of the renowned beach community of Malibu. With its broad, sandy beaches and year-round sunshine, Malibu is a destination for tourists and locals alike.

Cross Creek Ranch is a mixed-use development with 70,000 sf of luxury retail, chic boutiques, and eclectic eateries, plus 42,000 sf of creative, modern office space. Strategically

positioned on thirteen acres adjacent to a Whole Foods Market in the core of Malibu's shopping district, Cross Creek Ranch joins the city's most popular retail destinations including the Malibu Country Mart, Malibu Village, and Malibu Lumber Yard. With the addition of Cross Creek Ranch, Malibu's shopping and dining district consist of over 200,000 sf, an ideal massing to cultivate a synergistic shopping and dining experience.

Characterized by distinctive architecture, inviting plazas, and an abundance of parking, Cross Creek Ranch is uniquely situated to be a hub of activity in the core of Malibu. With an estimated 15 million tourists per year and an average household income of \$185,000, Cross Creek Ranch is the perfect target for luxury and boutique retailers and innovative restaurateurs.