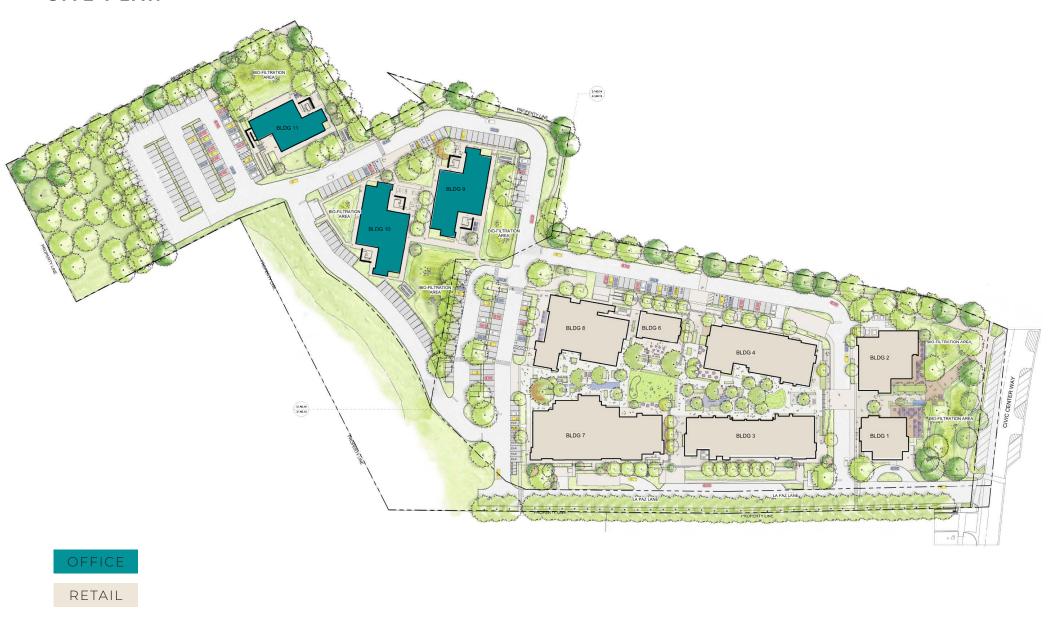

he perfect target for luxury and boutique retailers and innovative restaurateurs.



**OVERVIEW** 



±42,000 SF

Creative Office



±70,000 SF

Retail / Restaurant



Spring 2021

Construction Commencement



3<sup>rd</sup> Quarter 2022

Office Expected Delivery



4<sup>th</sup> Quarter 2022

Retail Expected
Delivery



Spring 2024

Anticipated Grand Opening



### **HIGHLIGHTS**

- ♦ Class A office space located in the heart of the Civic Center
- ♦ Opportunity for outdoor seating and workspace
- Small scale buildings allow for dedicated access to suites

- ♦ Abundant parking/reserved parking available
- ♦ Flexible spaces can be easily combined full buildings or full floors available
- ♦ Opportunity for custom build-out of suites
- ♦ Adjacent to Whole Foods

# CROSSXCREEK

## SITE PLAN





### **OFFICE SITE PLAN**





### **RETAIL SITE PLAN**



POTENTIAL RESTAURANT SPACES



### RETAIL LEASING CONTACTS

#### **JAY LUCHS**

VICE CHAIRMAN 310-407-6585 JAY.LUCHS@NMRK.COM CA RE LIC. #01260345 JAYLUCHS.COM

#### **GENNY CHANG**

MANAGING DIRECTOR 310-407-6588 GENNY.CHANG@NMRK.COM CA RE LIC. #01467375

#### **GAVIN KETCHUM**

DIRECTOR 310-407-6593 GAVIN.KETCHUM@NMRK.COM CA RE LIC. #01929170

### OFFICE LEASING CONTACTS

#### **JEFF PION**

VICE CHAIRMAN 310-550-2537 JEFF.PION@CBRE.COM CA RE LIC. #00840278

#### MICHELLE ESQUIVEL-HALL

EXECUTIVE VICE PRESIDENT 310-550-2525 MICHELLE.ESQUIVEL@CBRE.COM CA RE LIC. #01290582



**CBRE**