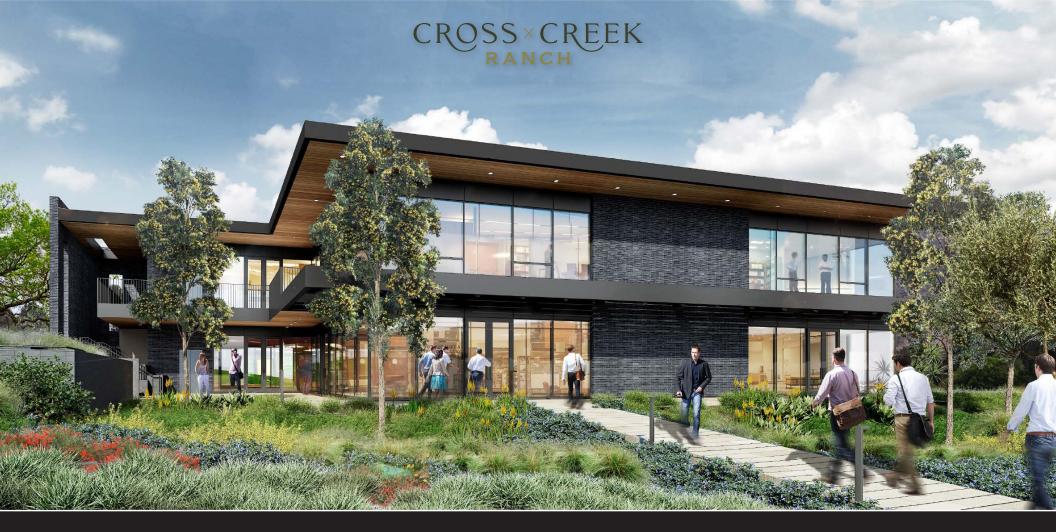

### **HIGHLIGHTS**

- ♦ Class A office space located in the heart of the Civic Center
- ♦ Opportunity for outdoor seating and workspace
- Small scale buildings allow for dedicated access to suites

- ♦ Abundant parking/reserved parking available
- ♦ Flexible spaces can be easily combined full buildings or full floors available
- ♦ Opportunity for custom build-out of suites
- ♦ Adjacent to Whole Foods