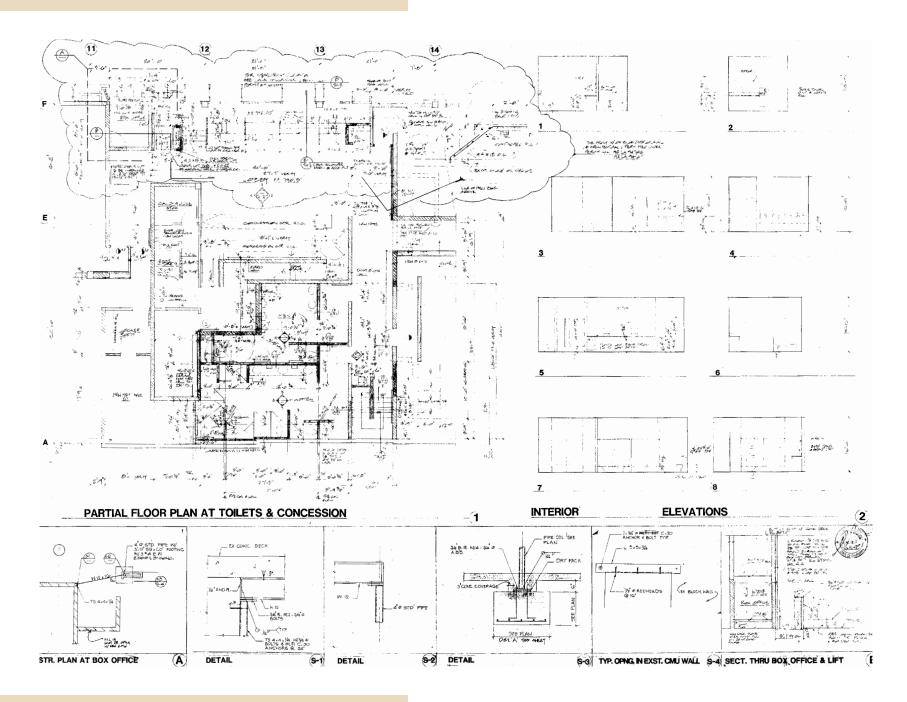

## ADDRESS

17200 Ventura Boulevard, Suite 121 Encino, CA 91316

## FORMERLY

Laemmle Theatres

#### USE

Retail

#### SIZE

±15,147 SF (Divisible to ±7,000-8,000 SF)

## RENT

Available upon Request







## FLOOR PLAN



#### FLOOR PLAN



#### ADDRESS

17150 Ventura Boulevard Encino, CA 91316

# FORMERLY

PetSmart

USE

Retail

SIZE

±13,810 SF

## RENT

Available upon Request







#### FLOOR PLAN





# ENCINO TOWN CENTER

A prominent retail and office complex located in the vibrant core of Encino, California, along Ventura Boulevard. This dynamic center offers a mix of retail stores, restaurants, and professional office suites, serving both the local community and daily commuters. Encino Town Center stands out for its excellent visibility, extensive surface parking, and accessible, walkable design. With a variety of tenants and strong daily visitor activity, Encino Town Center benefits from its close proximity to upscale residential areas and convenient freeway connections, making it a prime choice for both businesses