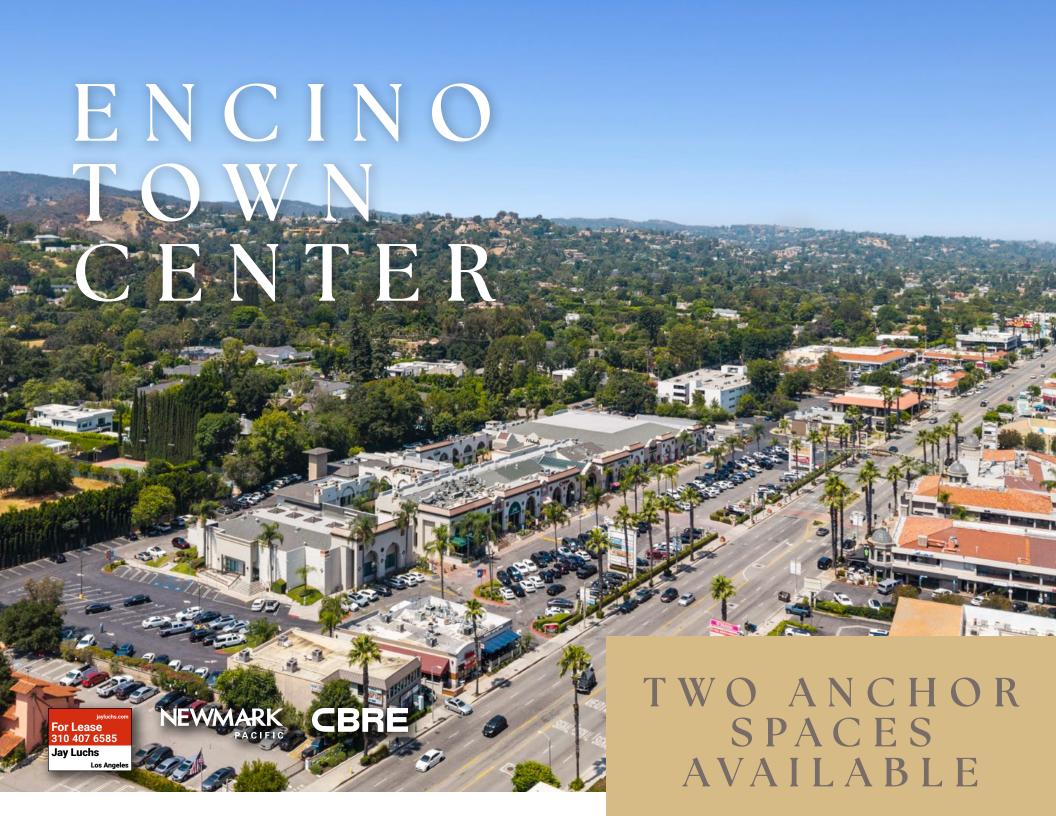

# ENCINO TOWN CENTER

A prominent retail and office complex located in the vibrant core of Encino, California, along Ventura Boulevard. This dynamic center offers a mix of retail stores, restaurants, and professional office suites, serving both the local community and daily commuters. Encino Town Center stands out for its excellent visibility, extensive surface parking, and accessible, walkable design. With a variety of tenants and strong daily visitor activity, Encino Town Center benefits from its close proximity to upscale residential areas and convenient freeway connections, making it a prime choice for both businesses and shoppers.

140,000+ SF

OF RETAIL, RESTAURANTS, AND OFFICE

±164,800

MONTHLY VISITS\*

56

AVERAGE DWELL TIME\*

±900'

LINEAR FEET OF FRONTAGE ON VENTURA BOULEVARD

548

PARKING SPACES

**409** SURFACE SPACES

139

SUBTERRANEAN SPACES

101 Freeway

±1.1 MILES AWAY (5 MIN DRIVE)

405 Freeway