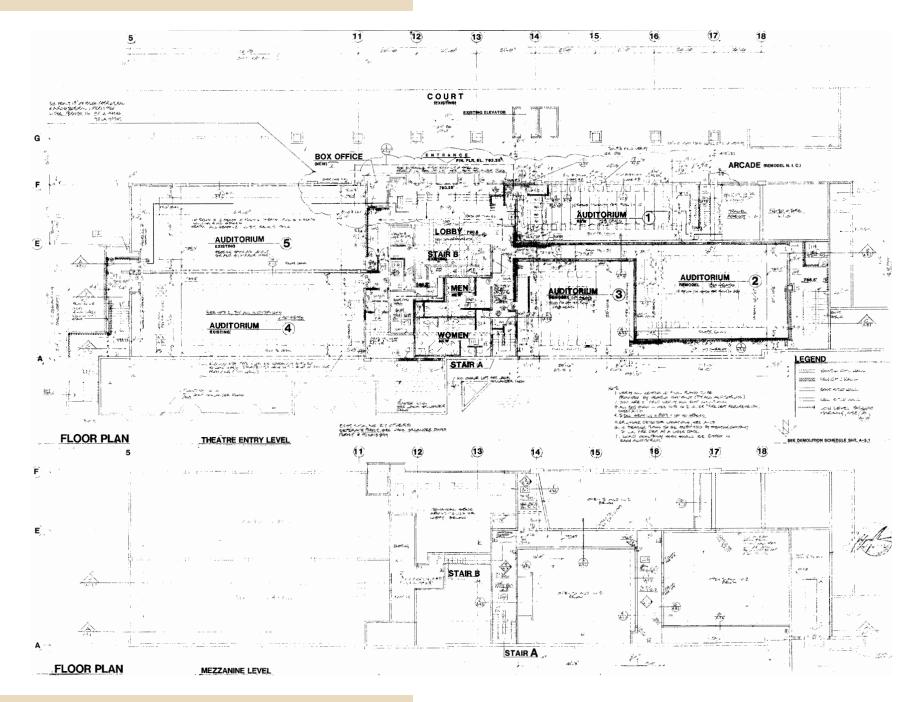

## ADDRESS

17200 Ventura Boulevard, Suite 121 Encino, CA 91316

## FORMERLY

Laemmle Theatres

#### USE

Retail

#### SIZE

±15,147 SF (Divisible to ±7,000-8,000 SF)

## RENT

Available upon Request







## FLOOR PLAN



#### FLOOR PLAN



#### ADDRESS

17150 Ventura Boulevard Encino, CA 91316

# FORMERLY

PetSmart

USE

Retail

SIZE

±13,810 SF

## RENT

Available upon Request







#### FLOOR PLAN





# ENCINO TOWN CENTER

A prominent retail and office complex located in the vibrant core of Encino, California, along Ventura Boulevard. This dynamic center offers a mix of retail stores, restaurants, and professional office suites, serving both the local community and daily commuters. Encino Town Center stands out for its excellent visibility, extensive surface parking, and accessible, walkable design. With a variety of tenants and strong daily visitor activity, Encino Town Center benefits from its close proximity to upscale residential areas and convenient freeway connections, making it a prime choice