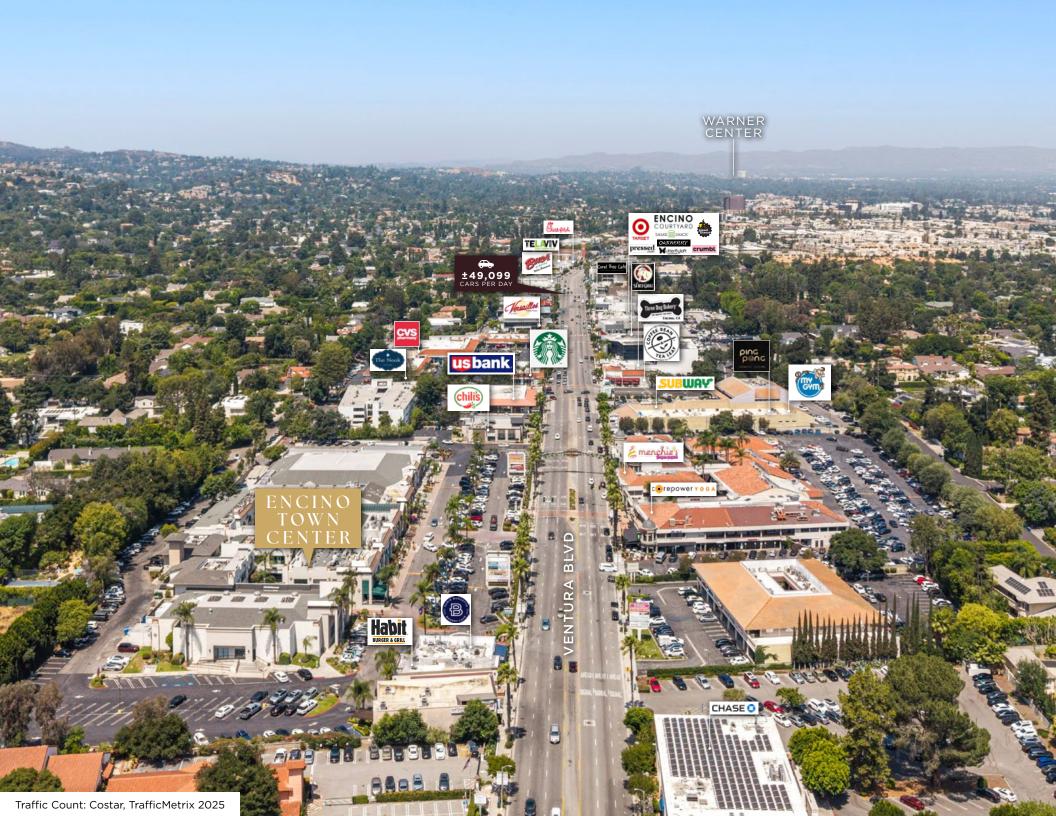

# ENCINO TOWN CENTER

A prominent retail and office complex located in the vibrant core of Encino, California, along Ventura Boulevard. This dynamic center offers a mix of retail stores, restaurants, and professional office suites, serving both the local community and daily commuters. Encino Town Center stands out for its excellent visibility, extensive surface parking, and accessible, walkable design. With a variety of tenants and strong daily visitor activity, Encino Town Center benefits from its close proximity to upscale residential areas and convenient freeway connections, making it a prime choice for both businesses and shoppers.

140,000+ SF

OF RETAIL, RESTAURANTS, AND OFFICE

±164,800

MONTHLY VISITS\*

56

AVERAGE DWELL TIME\*

±900'

LINEAR FEET OF FRONTAGE ON VENTURA BOULEVARD

548

PARKING SPACES

**409** SURFACE SPACES

139

SUBTERRANEAN SPACES

101 Freeway

±1.1 MILES AWAY (5 MIN DRIVE)

405 Freeway

±3.1 MILES AWAY (13 MIN DRIVE)