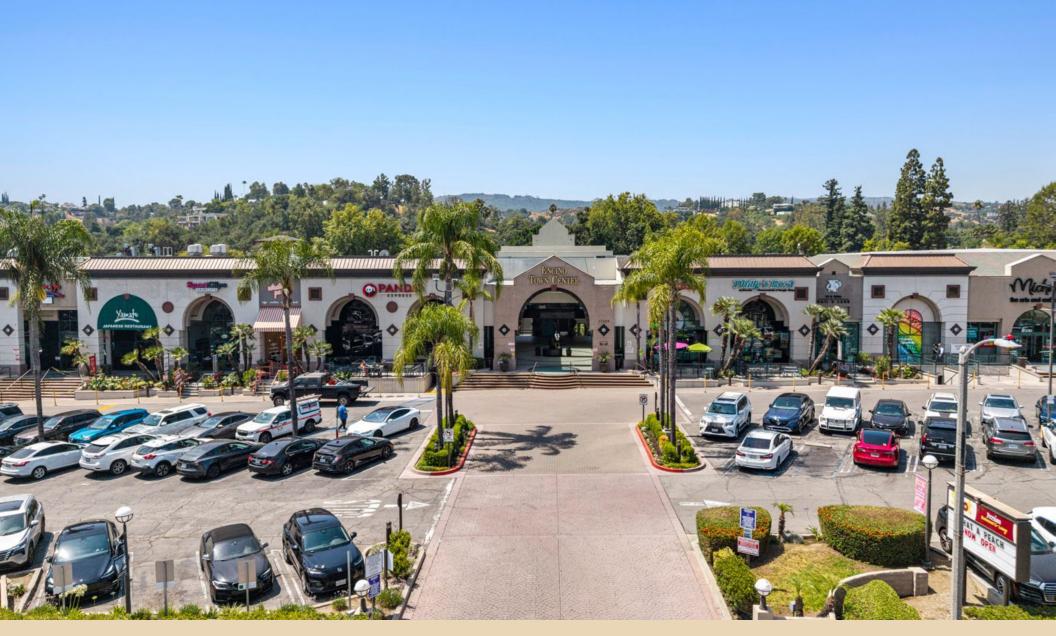

# ENCINO TOWN CENTER

A prominent retail and office complex located in the vibrant core of Encino, California, along Ventura Boulevard. This dynamic center offers a mix of retail stores, restaurants, and professional office suites, serving both the local community and daily commuters. Encino Town Center stands out for its excellent visibility, extensive surface parking, and accessible, walkable design. With a variety of tenants and strong daily visitor activity, Encino Town Center benefits from its close proximity to upscale residential areas and convenient freeway connections, making it a prime choice for both businesses and shoppers.

140,000+ SF

OF RETAIL, RESTAURANTS, AND OFFICE

±164,800

MONTHLY VISITS\*

56

AVERAGE DWELL TIME\*

±900'

LINEAR FEET OF FRONTAGE ON VENTURA BOULEVARD

548

PARKING SPACES

**409** SURFACE SPACES

139

SUBTERRANEAN SPACES

101 Freeway

±1.1 MILES AWAY (5 MIN DRIVE)

405 Freeway

# ENCINO TOWN CENTER PHOTOS

The information contained herein has been obtained from sources deemed reliable but has not been verified and no guarantee, warranty or representation, either express or implied, is made with respect to such information. Terms of sale or lease and availability are subject to change or withdrawal without notice.