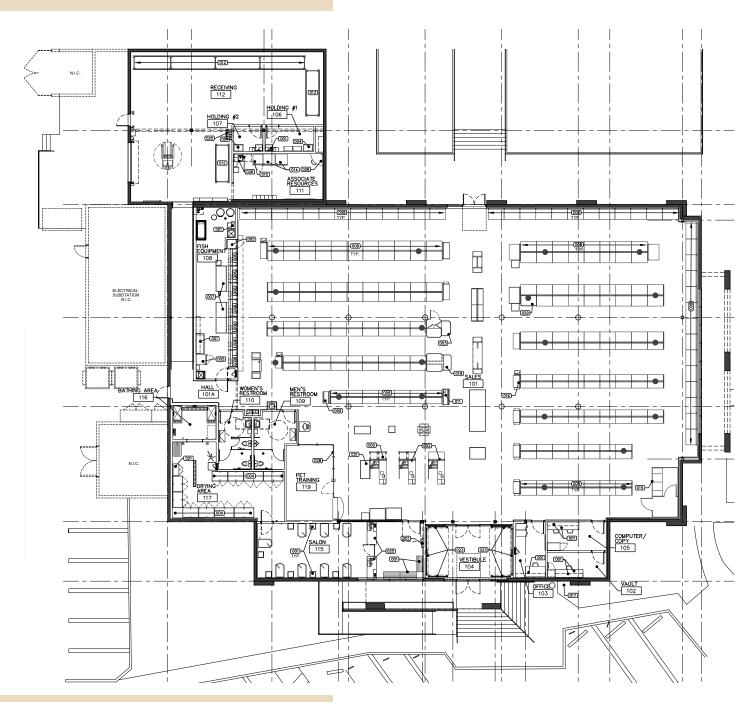

## ADDRESS

17200 Ventura Boulevard, Suite 121 Encino, CA 91316

## FORMERLY

Laemmle Theatres

#### USE

Retail

#### SIZE

±15,147 SF (Divisible to ±7,000-8,000 SF)

## RENT

Available upon Request







## FLOOR PLAN



#### FLOOR PLAN



#### ADDRESS

17150 Ventura Boulevard Encino, CA 91316

# FORMERLY

PetSmart

USE

Retail

SIZE

±13,810 SF

## RENT

Available upon Request







#### FLOOR PLAN





# ENCINO TOWN CENTER

A prominent retail and office complex located in the vibrant core of Encino, California, along Ventura Boulevard. This dynamic center offers a mix of retail stores, restaurants, and professional office suites, serving both the local community and daily commuters. Encino Town Center stands out for its excellent visibility, extensive surface parking, and accessible, walkable design. With a variety of tenants and strong daily visitor activity, Encino Town Center benefits from its close proximity to upscale residential areas and convenient freeway connections, making it a prime choice for both businesses and shoppers.







































140,000+ SF

OF RETAIL, RESTAURANTS, AND OFFICE



±164,800

MONTHLY VISITS\*

56

AVERAGE DWELL TIME\*



±900'