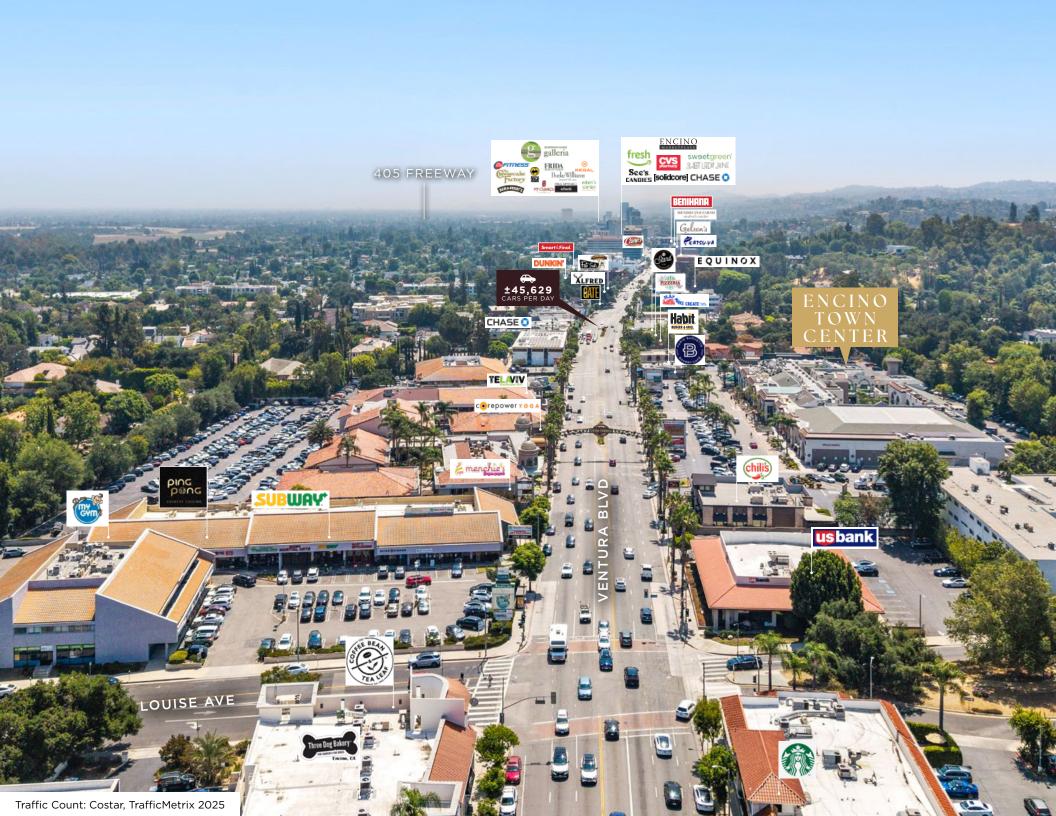

# ENCINO TOWN CENTER

A prominent retail and office complex located in the vibrant core of Encino, California, along Ventura Boulevard. This dynamic center offers a mix of retail stores, restaurants, and professional office suites, serving both the local community and daily commuters. Encino Town Center stands out for its excellent visibility, extensive surface parking, and accessible, walkable design. With a variety of tenants and strong daily visitor activity, Encino Town Center benefits from its close proximity to upscale residential areas and convenient freeway connections, making it a prime choice for both businesses and shoppers.

140,000+ SF

OF RETAIL, RESTAURANTS, AND OFFICE

±164,800

MONTHLY VISITS\*

56

AVERAGE DWELL TIME\*

±900'

LINEAR FEET OF FRONTAGE ON VENTURA BOULEVARD

548

PARKING SPACES

**409** SURFACE SPACES

139

SUBTERRANEAN SPACES

101 Freeway

±1.1 MILES AWAY (5 MIN DRIVE)

405 Freeway

±3.1 MILES AWAY (13 MIN DRIVE)