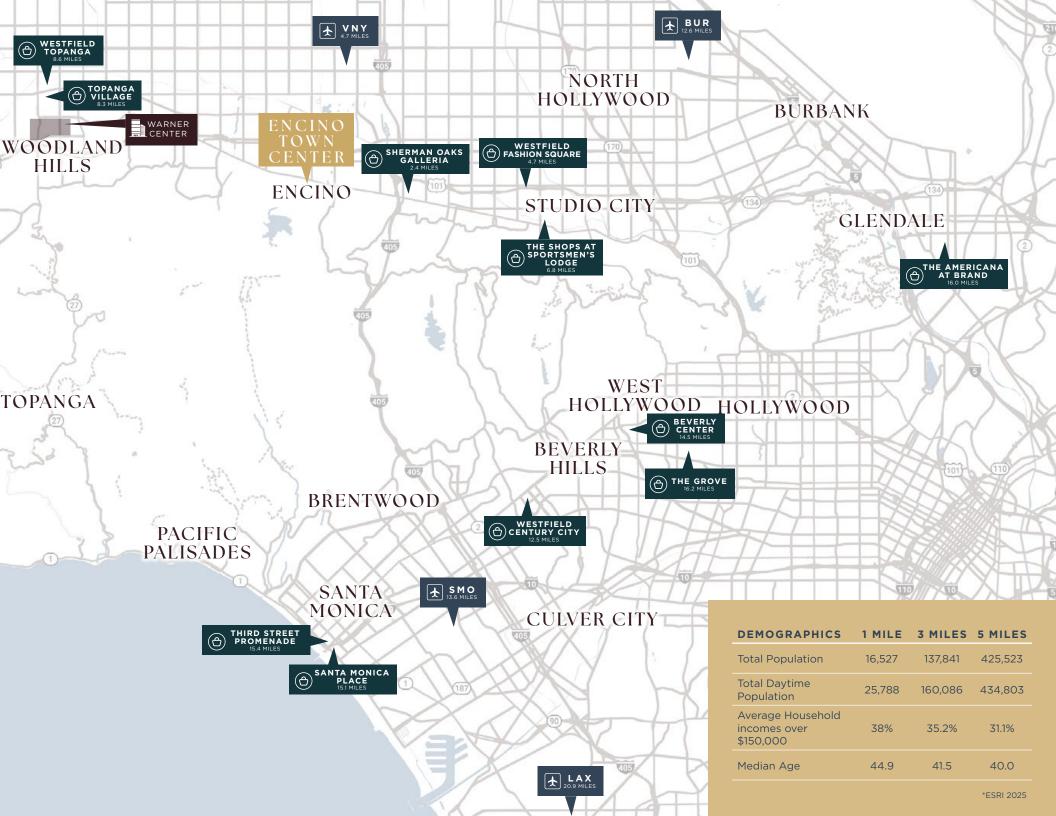

# ENCINO TOWN CENTER

A prominent retail and office complex located in the vibrant core of Encino, California, along Ventura Boulevard. This dynamic center offers a mix of retail stores, restaurants, and professional office suites, serving both the local community and daily commuters. Encino Town Center stands out for its excellent visibility, extensive surface parking, and accessible, walkable design. With a variety of tenants and strong daily visitor activity, Encino Town Center benefits from its close proximity to upscale residential areas and convenient freeway connections, making it a prime choice for both businesses and shoppers.