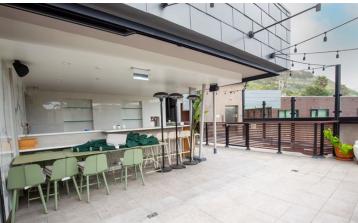

#### SUITE 150 | 2ND FLOOR PHOTOS

#### HIGHLIGHTS

- Great visibility and signage oppportunity along Pacific Coast Hwy
- Large windows and concrete flooring
- Kitchen
- Ground floor outdoor seating available in rear courtyard
- 2nd Floor bar and patio
- Staircase and elevator access