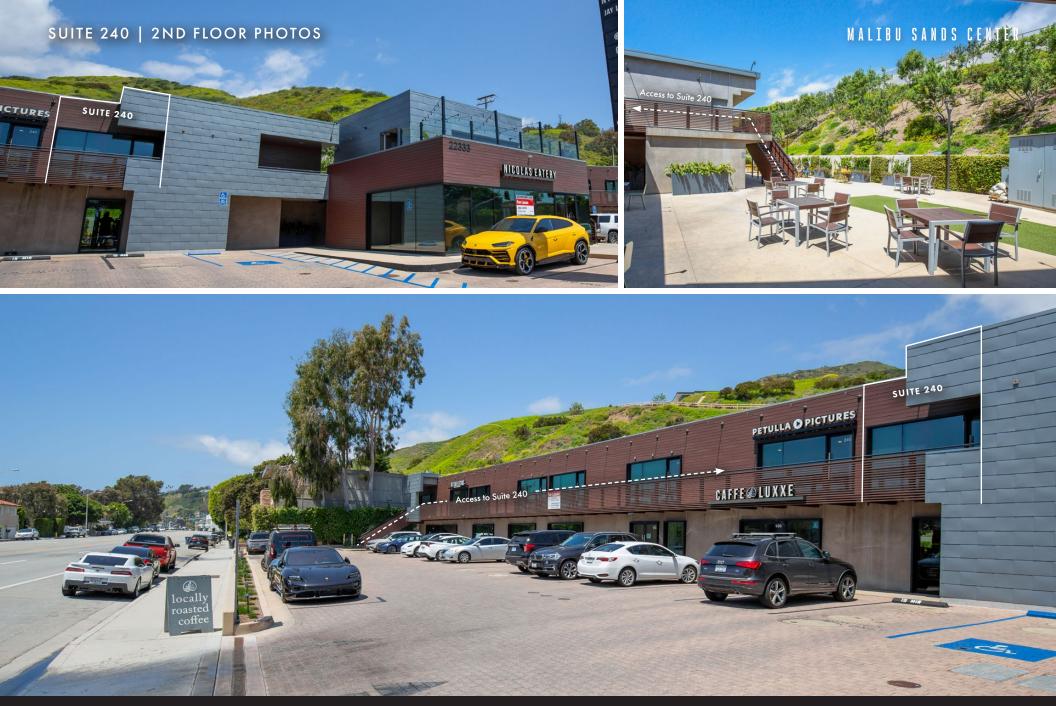

#### **ADDRESS**

22333 Pacific Coast Highway, Suite 240 Malibu, CA 90265

USE 2nd Floor Retail

SIZE ±579 SF

RENT \$5 PSF per month NNN

NNN ±\$3.76 PSF per month

#### HIGHLIGHTS

- Great views of Pacific Coast Hwy
- Signage oppportunity along Pacific Coast Hwy
- Staircase and elevator access

Executive Vice Chairman T 415-773-3546 kazuko.morgan@cushwake.com CA RE Lic. #01070005

> Malibu Sands Center is an upscale retail center located directly on the picturesque Pacific Coast Highway and centrally located in Malibu's Carbon Beach. Malibu Sands Center tenants include: Caffe Luxxe, Tri Star Electric, Petulla Pictures, Douglas Elliman, and Kennedy Wilson.