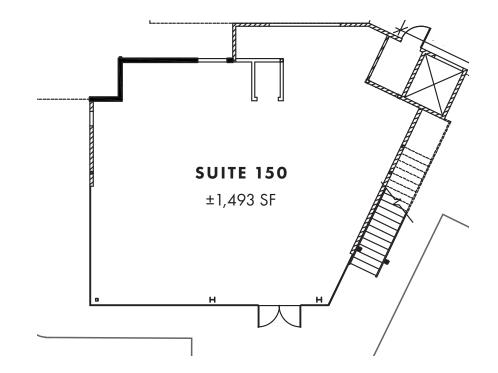

#### SUITE 150 | PROPERTY DETAILS

#### ADDRESS

22333 Pacific Coast Highway, Suite 150 Malibu, CA 90265

#### USE

Restaurant

#### SIZE

 Ground Floor:
 ±1,493 SF

 2nd Floor:
 ±451 SF

 Total:
 ±1,944 SF

#### HIGHLIGHTS

- Great visibility and signage oppportunity along Pacific Coast Hwy
- Large windows and concrete flooring
- Kitchen
- Ground floor outdoor seating available in rear courtyard
- 2nd Floor bar and patio
- Staircase and elevator access