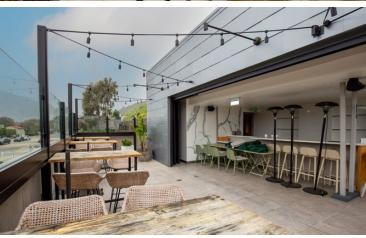

#### SUITE 150 | 2ND FLOOR PHOTOS

#### HIGHLIGHTS

- Great visibility and signage oppportunity along Pacific Coast Hwy
- Large windows and concrete flooring
- Kitchen
- Ground floor outdoor seating available in rear courtyard
- 2nd Floor bar and patio
- Staircase and elevator access