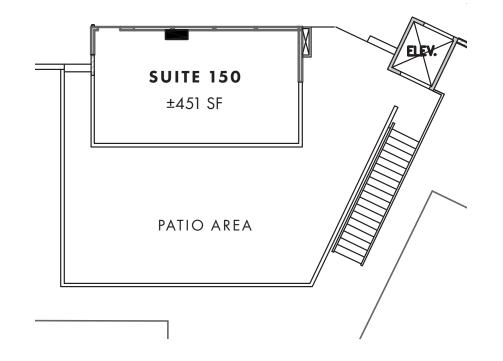

#### SUITE 150 | 2ND FLOOR PHOTOS

#### SIZE

 Ground Floor:
 ±1,493 SF

 2nd Floor:
 ±451 SF

 Total:
 ±1,944 SF

#### HIGHLIGHTS

- Great visibility and signage oppportunity along Pacific Coast Hwy
- Large windows and concrete flooring
- Kitchen
- Ground floor outdoor seating available in rear courtyard
- 2nd Floor bar and patio
- Staircase and elevator access