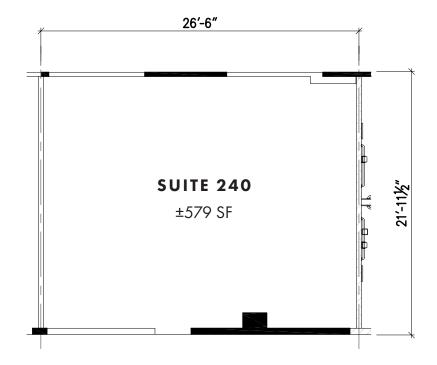

#### **ADDRESS**

22333 Pacific Coast Highway, Suite 240 Malibu, CA 90265

USE 2nd Floor Retail

SIZE ±579 SF

RENT \$5 PSF per month NNN

NNN ±\$3.76 PSF per month