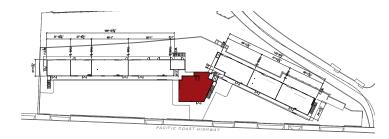

#### SUITE 150 | PROPERTY DETAILS

#### ADDRESS

22333 Pacific Coast Highway, Suite 150 Malibu, CA 90265

#### USE

Restaurant

#### SIZE

 Ground Floor:
 ±1,493 SF

 2nd Floor:
 ±451 SF

 Total:
 ±1,944 SF