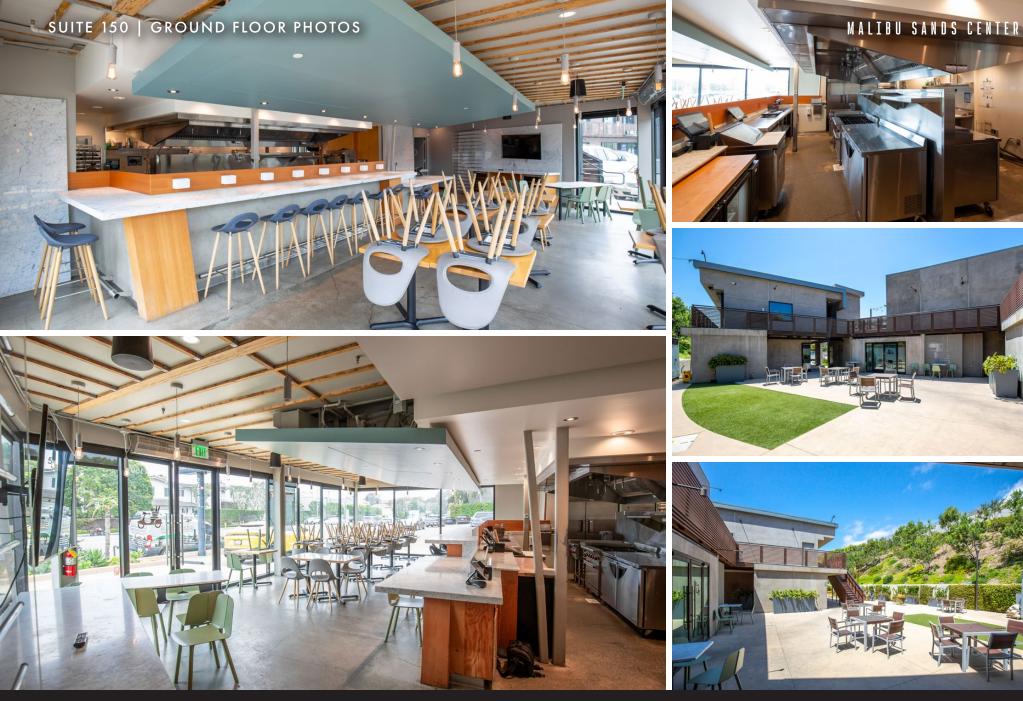

#### SUITE 150 | PROPERTY DETAILS

#### SIZE

 Ground Floor:
 ±1,493 SF

 2nd Floor:
 ±451 SF

 Total:
 ±1,944 SF

#### HIGHLIGHTS

- Great visibility and signage oppportunity along Pacific Coast Hwy
- Large windows and concrete flooring
- Kitchen
- Ground floor outdoor seating available in rear courtyard
- 2nd Floor bar and patio
- Staircase and elevator access