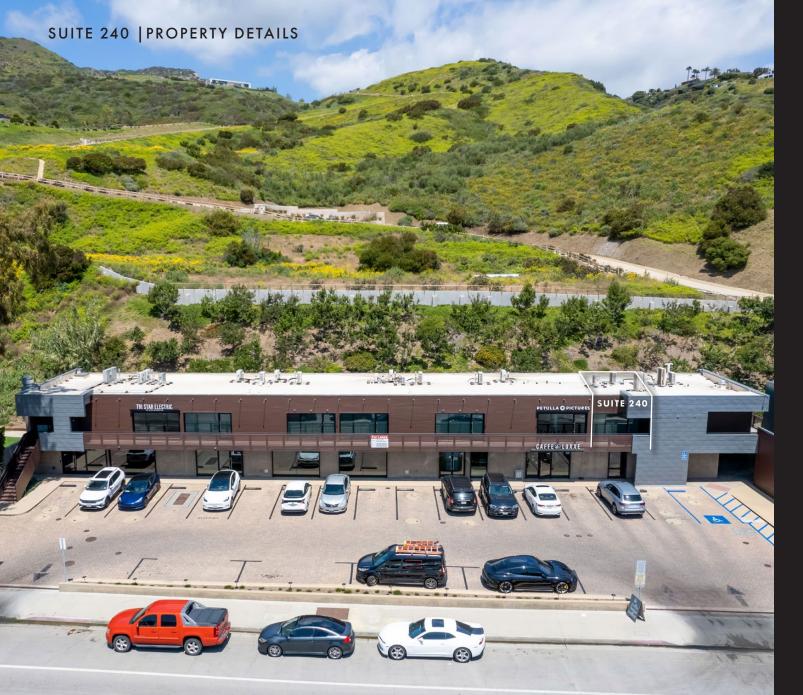

#### **ADDRESS**

22333 Pacific Coast Highway, Suite 240 Malibu, CA 90265

USE 2nd Floor Retail

SIZE ±579 SF

RENT \$5 PSF per month NNN

NNN ±\$3.76 PSF per month

#### HIGHLIGHTS

- Great views of Pacific Coast Hwy
- Signage oppportunity along Pacific Coast Hwy
- Staircase and elevator access

Executive Vice Chairman T 415-773-3546 kazuko.morgan@cushwake.com CA RE Lic. #01070005