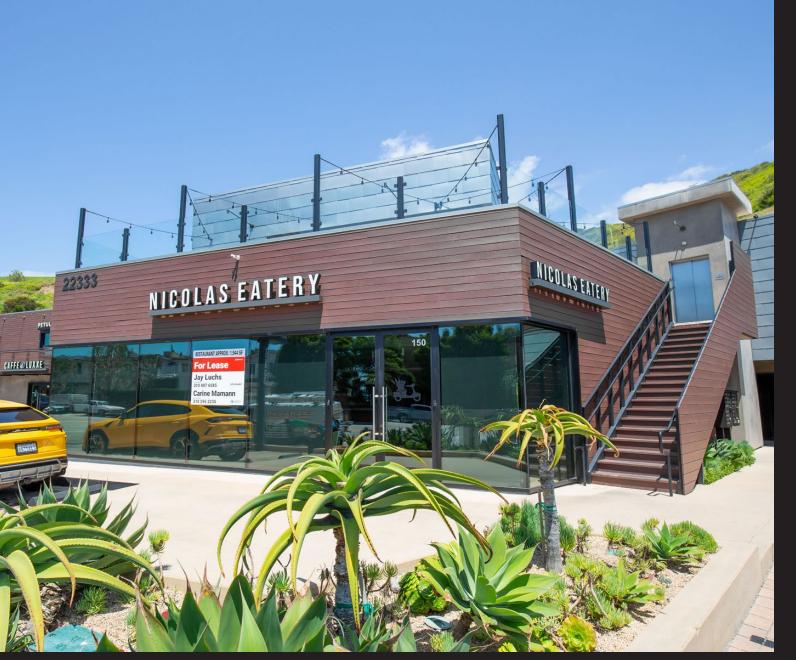

> Malibu Sands Center is an upscale retail center located directly on the picturesque Pacific Coast Highway and centrally located in Malibu's Carbon Beach. Malibu Sands Center tenants include: Caffe Luxxe, Tri Star Electric, Petulla Pictures, Douglas Elliman, and Kennedy Wilson.

#### SUITE 150 | PROPERTY DETAILS

#### ADDRESS

22333 Pacific Coast Highway, Suite 150 Malibu, CA 90265

#### USE

Restaurant

#### SIZE

 Ground Floor:
 ±1,493 SF

 2nd Floor:
 ±451 SF

 Total:
 ±1,944 SF

#### HIGHLIGHTS

- Great visibility and signage oppportunity along Pacific Coast Hwy
- Large windows and concrete flooring
- Kitchen
- Ground floor outdoor seating available in rear courtyard
- 2nd Floor bar and patio
- Staircase and elevator access