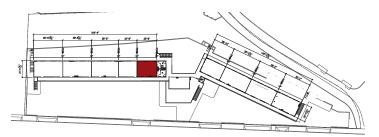

#### SUITE 150 | 2ND FLOOR PHOTOS

#### SIZE

 Ground Floor:
 ±1,493 SF

 2nd Floor:
 ±451 SF

 Total:
 ±1,944 SF