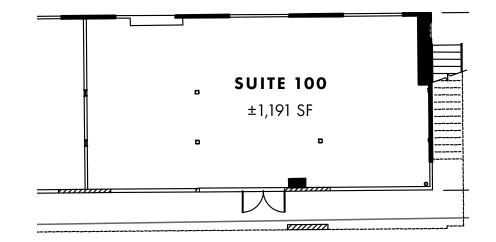

# ADDRESS

22333 Pacific Coast Highway, Suite 100 Malibu, CA 90265

#### USE

Retail

SIZE

±1,191 SF