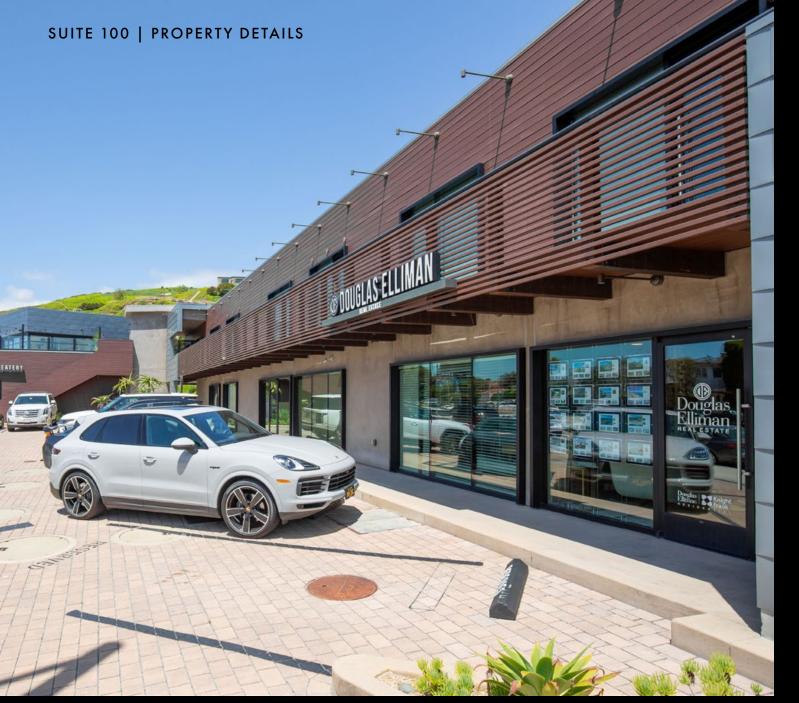

# ADDRESS

22333 Pacific Coast Highway, Suite 100 Malibu, CA 90265

#### USE

Retail

SIZE

±1,191 SF

# HIGHLIGHTS

- Excellent visibility and signage opportunities on Pacific Coast Highway
- Expansive windows providing ample natural light
- Stunning views overlooking Pacific Coast Highway