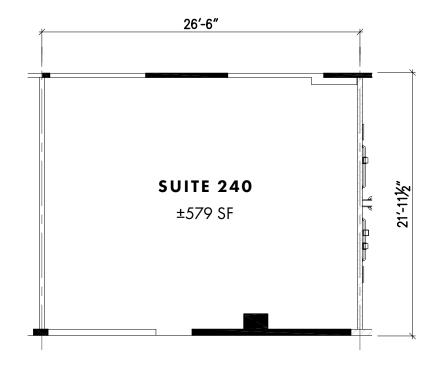

# ADDRESS

22333 Pacific Coast Highway, Suite 240 Malibu, CA 90265

**USE** 2nd Floor Retail

**SIZE** ±579 SF

**RENT** Available upon Request