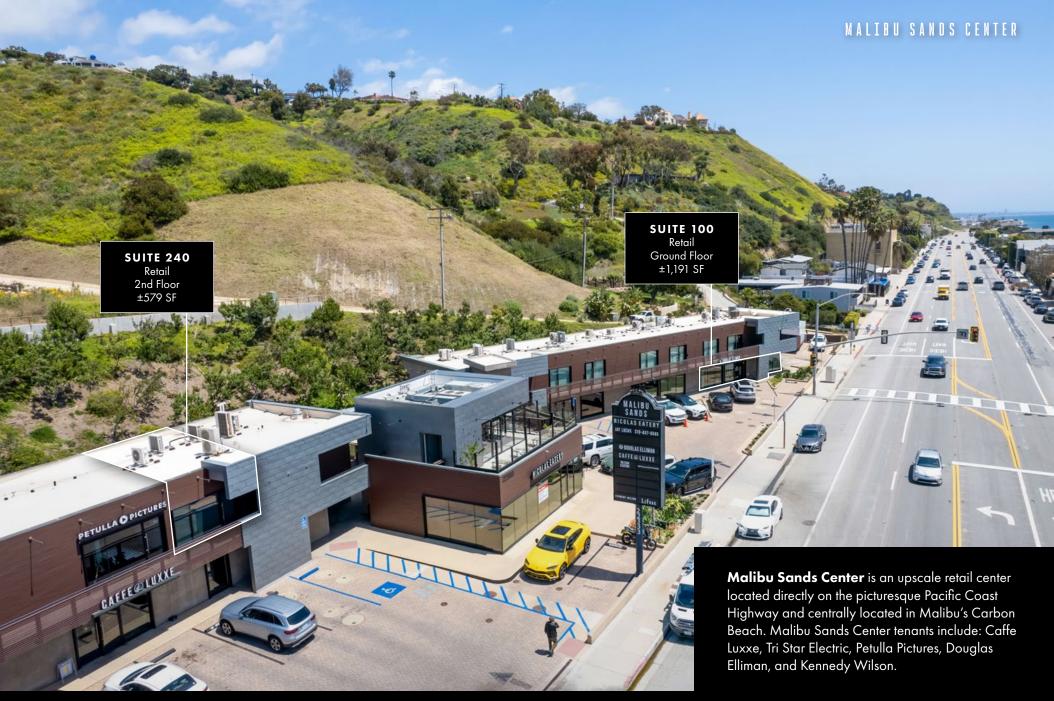

# ADDRESS

22333 Pacific Coast Highway, Suite 100 Malibu, CA 90265

#### USE

Retail

SIZE

±1,191 SF

# ADDRESS

22333 Pacific Coast Highway, Suite 240 Malibu, CA 90265

**USE** 2nd Floor Retail

**SIZE** ±579 SF

**RENT** Available upon Request