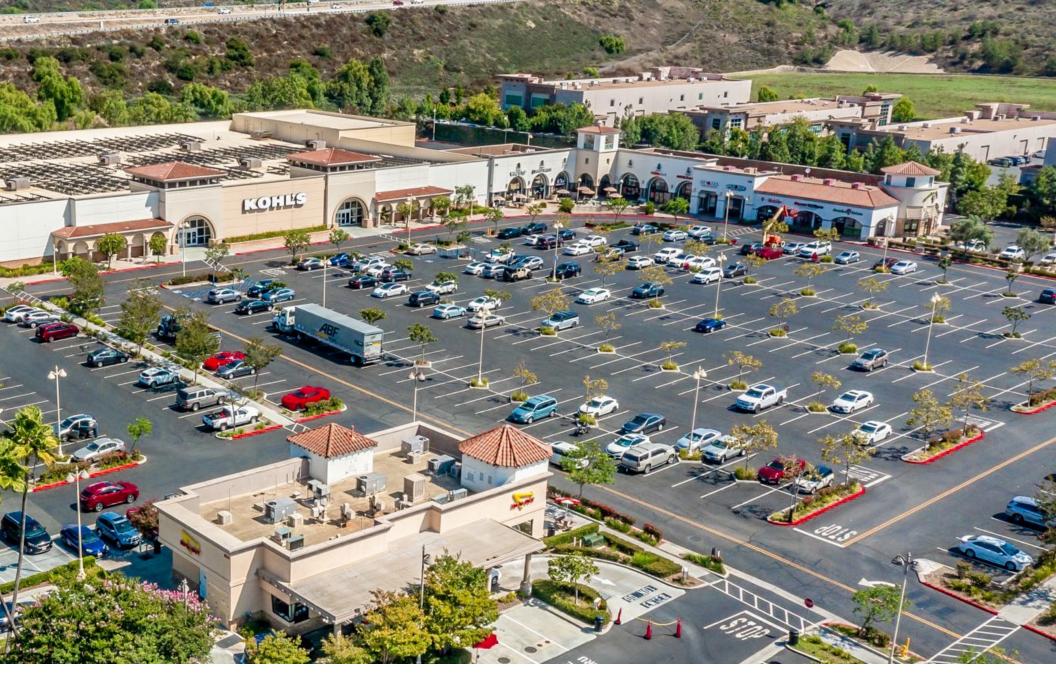

## **MOORPARK MARKETPLACE**

Chipotle Mexican Grill, Denny's, Famous Footwear, In-N-Out Burger, Jamba, Jimmy John's, Kohl's, Michaels, Panda Express, Smart & Final, Starbucks, Target, TJ Maxx, Wingstop and more