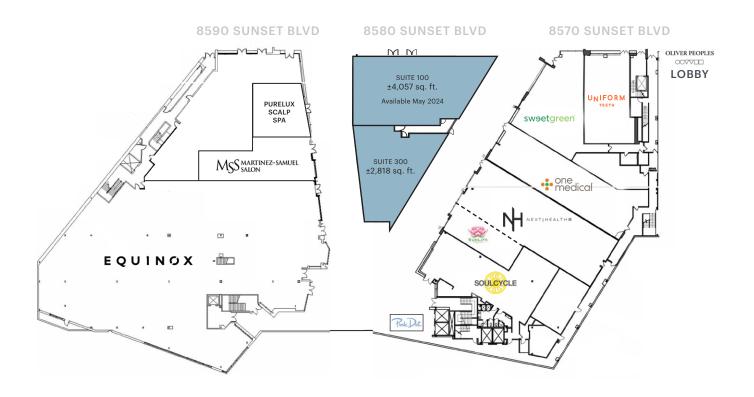

## The Pulse of the City

The Sunset is situated on the Sunset Strip in the heart of West Hollywood, within walking distance of everything and anything and unparalleled access to premier destinations.

## **The Sunset**

## ±6,875 sq. ft. of Ground Floor Retail



## **DETAILS**

- Health & wellness focused center in the heart of West Hollywood
- · Newly upgraded retail experience and environment
- · Remarkable accessibility with ample parking
- Major billboard signage available exclusive to tenant at market rates
- Large opportunity for branding and signage daily car count of over 47,600

TRAFFIC COUNT: TRAFFICMETRIX 2022











CORPORATE RE LIC. #01355491

LEASING INFO +1 310 407 6585

JAY LUCHS
VICE CHAIRMAN
JAY.LUCHS@NMRK.COM
CA RE LIC. #01260345
JAYLUCHS.COM

CARLY GELLER
ASSOCIATE DIRECTOR
CARLY.GELLER@NMRK.COM
CA RE LIC. #02153582

The information contained herein has been obtained from sources deemed reliable but has not been verified and no guarantee, warranty or representation, either express or implied, is made with respect to such