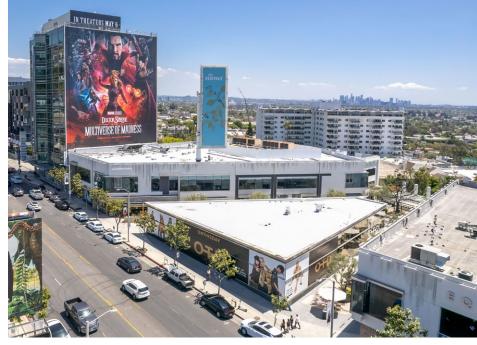

## The Pulse of the City

The Sunset is situated on the Sunset Strip in the heart of West Hollywood, within walking distance of everything and anything and unparalleled access to premier destinations.

## ±6,875 sq. ft. of Ground Floor Retail

## **DETAILS**

- Health & wellness focused center in the heart of West Hollywood
- · Newly upgraded retail experience and environment
- · Remarkable accessibility with ample parking
- Major billboard signage available exclusive to tenant at market rates
- Large opportunity for branding and signage daily car count of over 47,600