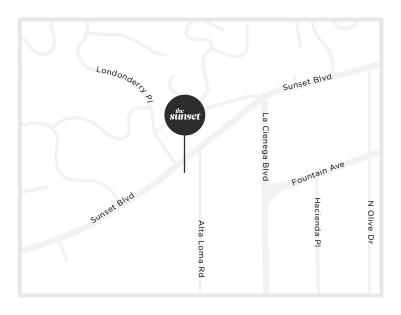

## The Pulse of the City

The Sunset is situated on the Sunset Strip in the heart of West Hollywood, within walking distance of everything and anything and unparalleled access to premier destinations.