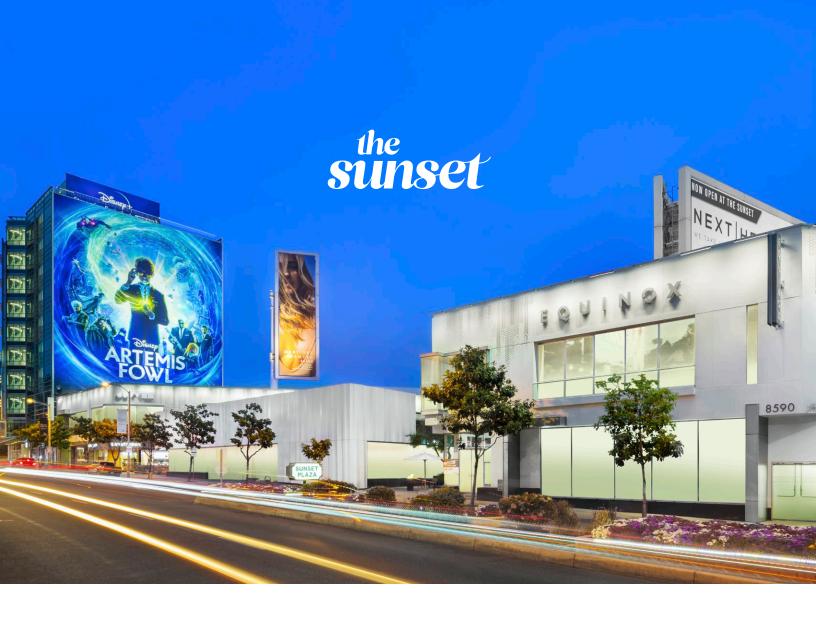

# The Pulse of the City

The Sunset is situated on the Sunset Strip in the heart of West Hollywood, within walking distance of everything and anything and unparalleled access to premier destinations.

## **The Sunset**

## DETAILS

- Health & wellness focused center in the heart of West Hollywood
- Newly upgraded retail experience and environment
- Remarkable accessibility with ample parking
- Major billboard signage available exclusive to tenant at market rates
- Large opportunity for branding and signage daily car count of over 47,600