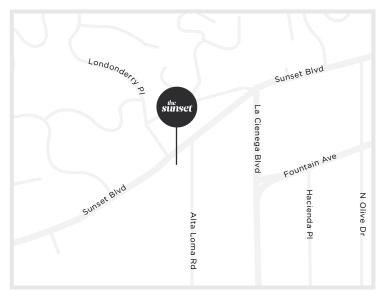

# The Pulse of the City

The Sunset is situated on the Sunset Strip in the heart of West Hollywood, within walking distance of everything and anything and unparalleled access to premier destinations.