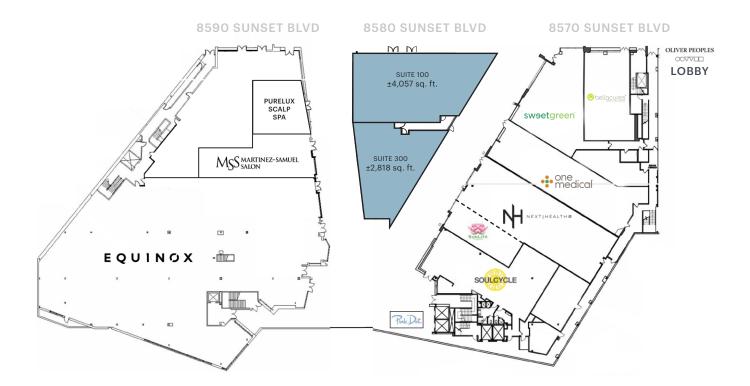

## ±6,875 sq. ft. of Ground Floor Retail

## DETAILS

- Health & wellness focused center in the heart of West Hollywood
- Newly upgraded retail experience and environment
- Remarkable accessibility with ample parking
- Major billboard signage available exclusive to tenant at market rates
- Large opportunity for branding and signage daily car count of over 47,600