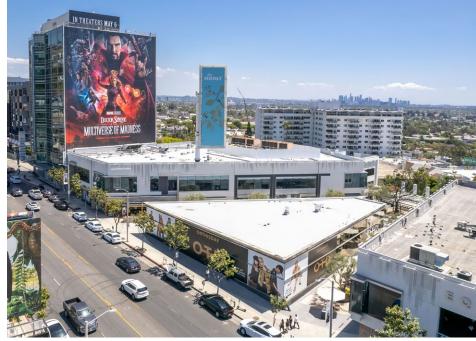

# The Pulse of the City

The Sunset is situated on the Sunset Strip in the heart of West Hollywood, within walking distance of everything and anything and unparalleled access to premier destinations.

### ±6,875 sq. ft. of Ground Floor Retail

#### **DETAILS**

- Health & wellness focused center in the heart of West Hollywood
- · Newly upgraded retail experience and environment
- · Remarkable accessibility with ample parking
- Major billboard signage available exclusive to tenant at market rates
- Large opportunity for branding and signage daily car count of over 47,600