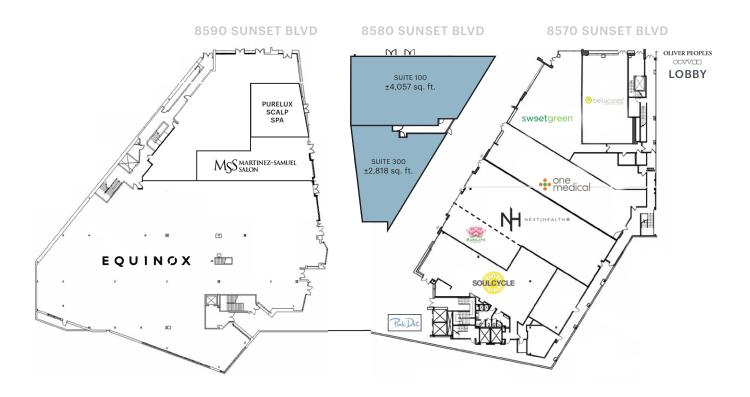

### ±6,875 sq. ft. of Ground Floor Retail

#### **DETAILS**

- Health & wellness focused center in the heart of West Hollywood
- · Newly upgraded retail experience and environment
- · Remarkable accessibility with ample parking
- Major billboard signage available exclusive to tenant at market rates
- Large opportunity for branding and signage daily car count of over 47,600