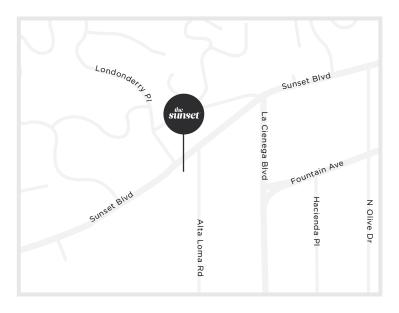

# The Pulse of the City

The Sunset is situated on the Sunset Strip in the heart of West Hollywood, within walking distance of everything and anything and unparalleled access to premier destinations.