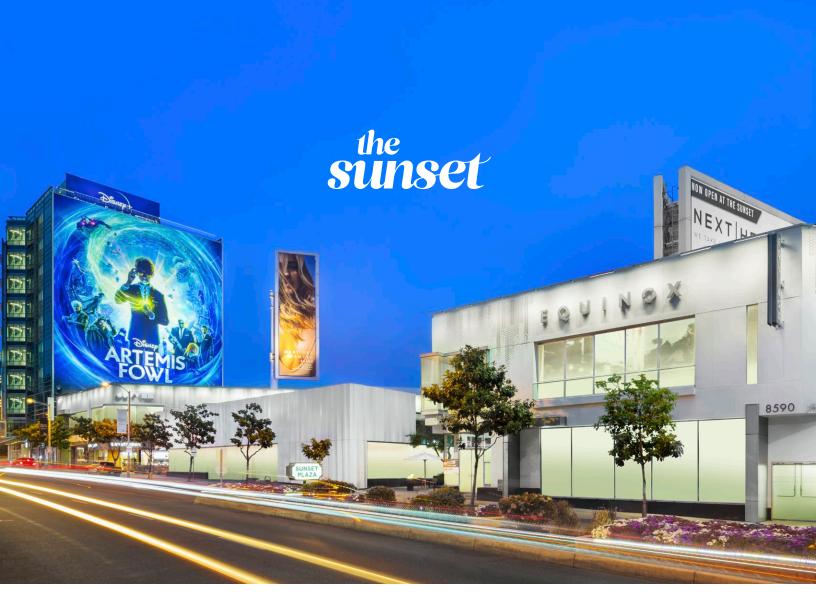

# The Pulse of the City

The Sunset is situated on the Sunset Strip in the heart of West Hollywood, within walking distance of everything and anything and unparalleled access to premier destinations.

### ±6,875 sq. ft. of Ground Floor Retail

#### **DETAILS**

- Health & wellness focused center in the heart of West Hollywood
- · Newly upgraded retail experience and environment
- · Remarkable accessibility with ample parking
- Major billboard signage available exclusive to tenant at market rates
- Large opportunity for branding and signage daily car count of over 47,600