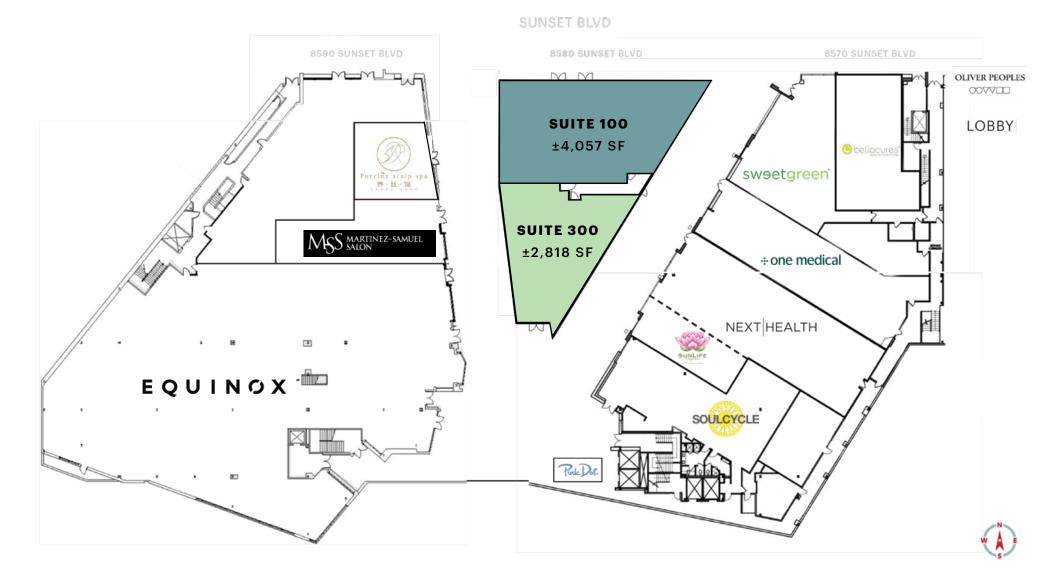

## **SITE PLAN**

KILROY

#### 8580 W. Sunset Boulevard

**Suite 100:** ±4,057 SF\*

**Suite 300:** ±2,818 SF\*

#### Parking

Ample on-site subterranean parking

\*Suites 100 & 300 can be leased together for a total of ±6,875 SF