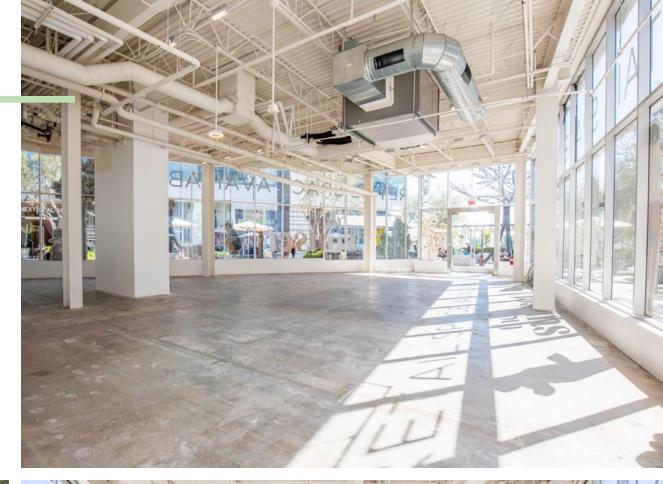

#### Highlights

- ±2,818 SF of Versatile Space ideal for retail, wellness, or experiential concepts
- Expansive Open Layout designed for flexibility and customization
- Floor-to-Ceiling Windows bringing in abundant natural light
- Impressive Ceiling Heights 16' to bottom of I-beams, 18' to deck
- **Polished Concrete Flooring** for a sleek, modern aesthetic
- Highly Visible Courtyard Location with strong foot traffic and engagement