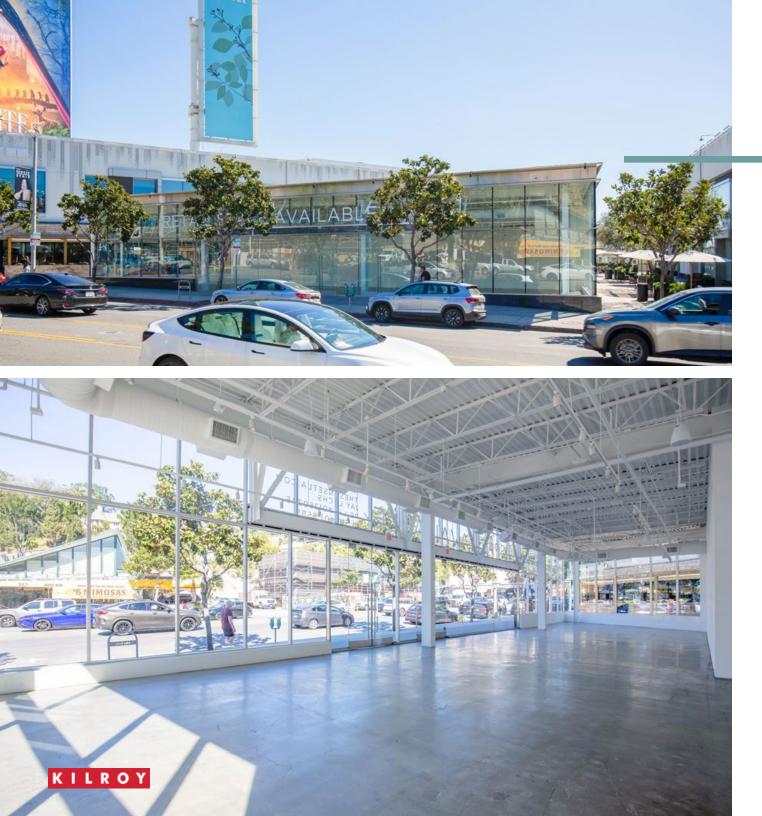

### RETAIL SPACES AVAILABLE

#### Highlights

- ±4,057 SF of Versatile Space designed for a seamless retail or wellness experience
- Unparalleled Visibility & Access with prime frontage on Sunset Blvd
- Expansive Open Layout offering flexibility to customize your ideal space
- Floor-to-Ceiling Windows flooding the space with natural light
- Impressive Ceiling Heights

   16' to bottom of I-beams, 18' to deck
- **Polished Concrete Flooring** for a modern, industrialchic aesthetic
- High-Impact Signage Opportunities maximizing exposure on the Sunset Strip