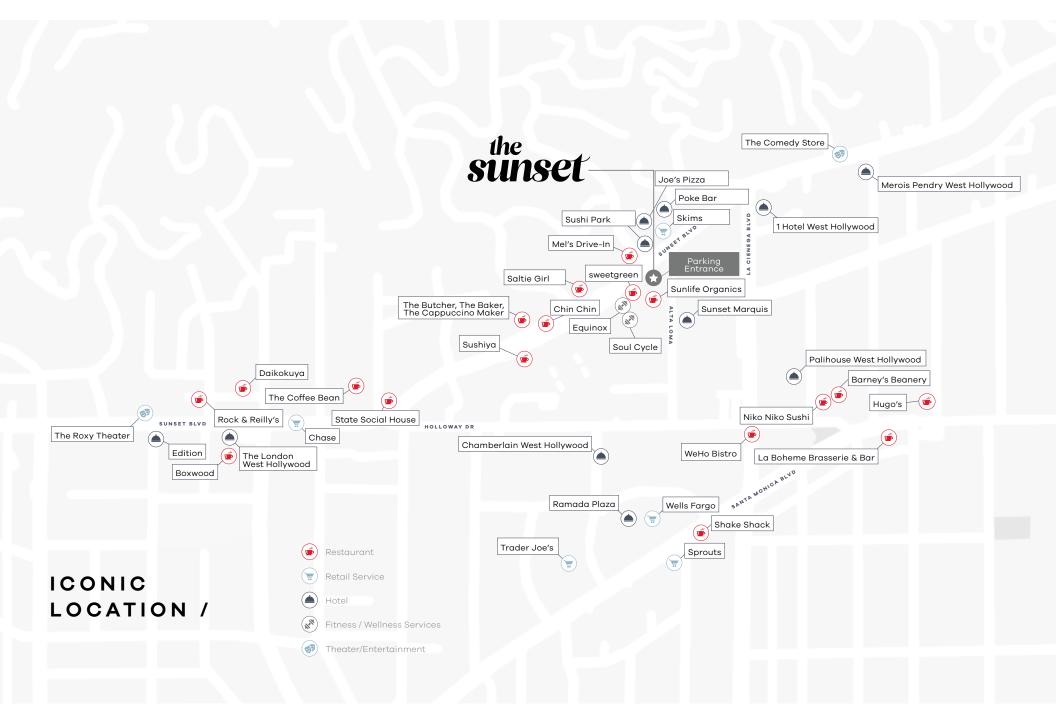

# the sunset

YOUR DESTINATION FOR MIND, BODY & STYLE

KILROY

NEWMARK

PACIFIC

The Sunset is a premier destination on the iconic Sunset Strip in West Hollywood, known for its vibrant atmosphere and exceptional amenities. The Sunset excels in health and wellness, providing a variety of dining, shopping, and wellness experiences. Its prime location ensures easy access to top dining, shopping, and entertainment, offering a diverse and enriching experience with unmatched walkability.

- **Premier Health & Wellness** • **Destination** in the heart of West Hollywood
- Freshly Upgraded Retail Experience • designed to enhance visibility and engagement
- Unmatched Accessibility with • ample parking for customers and employees
- Major Billboard Signage • Possibilities available at market rates for maximum exposure
- High-Impact Branding & Signage • Opportunities with over 47,600 daily impressions on the Sunset Strip