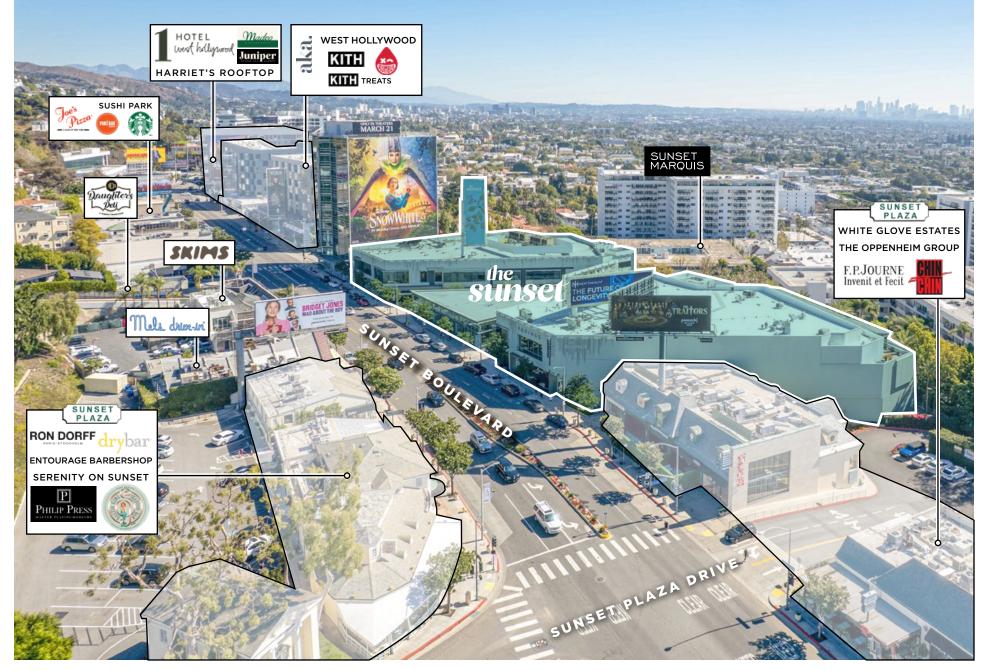

r ideal space
- Floor-to-Ceiling Windows flooding the space with natural light
- Impressive Ceiling Heights

   16' to bottom of I-beams, 18' to deck
- **Polished Concrete Flooring** for a modern, industrialchic aesthetic
- High-Impact Signage Opportunities maximizing exposure on the Sunset Strip

### SUITE 300

#### Highlights

- ±2,818 SF of Versatile Space ideal for retail, wellness, or experiential concepts
- Expansive Open Layout designed for flexibility and customization
- Floor-to-Ceiling Windows bringing in abundant natural light
- Impressive Ceiling Heights 16' to bottom of I-beams, 18' to deck
- **Polished Concrete Flooring** for a sleek, modern aesthetic
- Highly Visible Courtyard Location with strong foot traffic and engagement





#### IN THE NEIGHBORHOOD EAST FACING AERIAL





#### IN THE NEIGHBORHOOD WEST FACING AERIAL







KILROY



KILROY



kilroyrealty.com

The information contained herein has been obtained from sources deemed reliable but has not been verified and no guarantee, warranty or representation, either express or implied, is made with respect to such information. Terms of sale or lease and availability are subject to change or withdrawal without notice.

#### NEWMARK JAY LUCHS

PACIFIC

Corporate RE Lic. #01796698

EXECUTIVE VICE CHAIRMAN T 310-407-6585 JAY.LUCHS@NMRK.COM CA RE LIC. #01260345 JAYLUCHS.COM

#### CARLY GELLER T 310-593-0760 DIRECTOR - JAY LUCHS GROUP CARLY.GELLER@NMRK.COM CA RE LIC. #02153582

jayluchs.com For Lease 310 407 6585 Jay Luchs Los Angeles