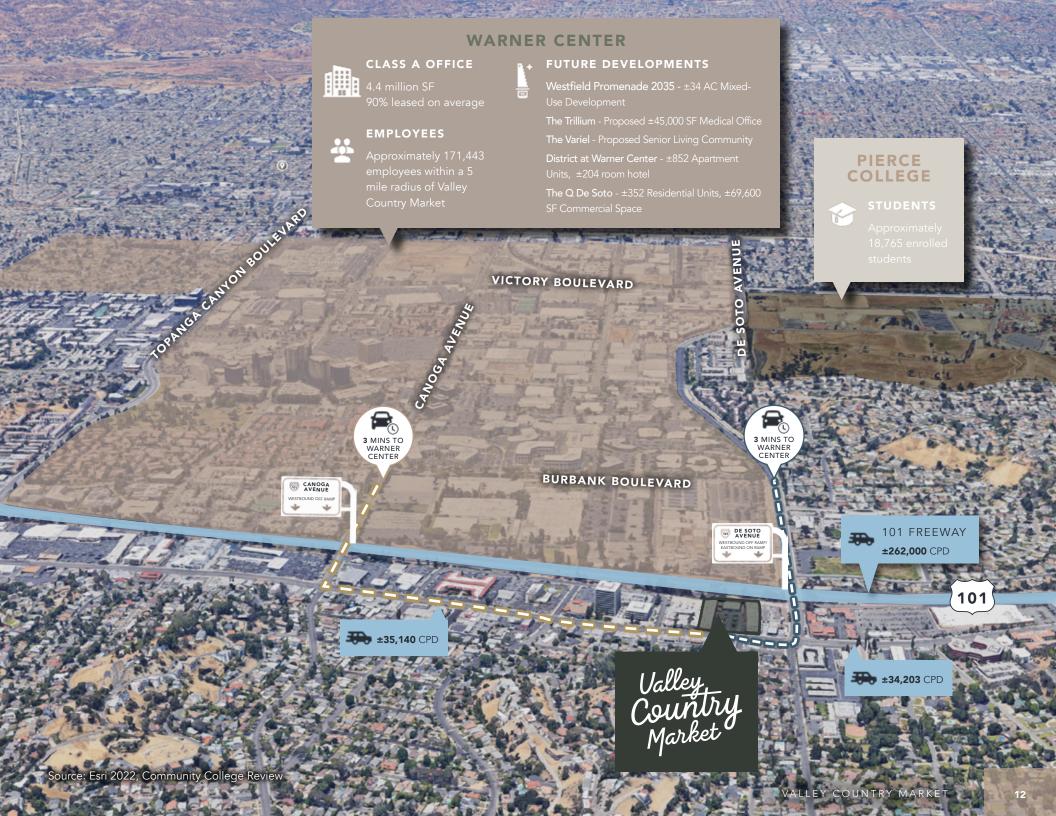

### **OUR SETTING**

The Valley Country Market is a unique blend of boutiques, restaurants, and experiences set in the charming community centerpiece of Woodland Hills. Woodland Hills is part of the West Valley trade, which at its simplest is a collection of affluent towns west of the 405 freeway that includes Calabasas, Hidden Hills, Woodland Hills, Tarzana and Encino.