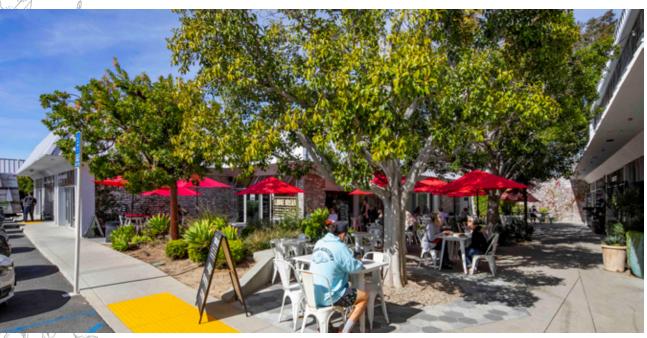

### AVAILABLE RETAIL

**SIZE(S)** ± 1,088 SF to ± 2,895 SF

USE Retail

RENT Available upon Request

± 549 SF to ± 2,895 SF SIZE

Restaurant USE

Available upon Request RENT

Outdoor Patio Space HIGHLIGHTS

Signage Available

Sufficient Power

Grease Interceptor Tied In

Restaurant Infrastructure In Place