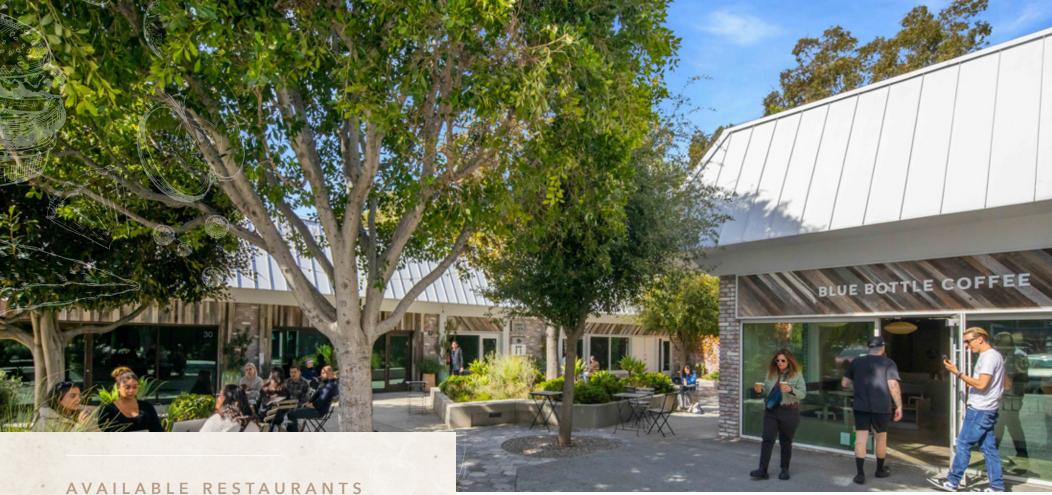

### AVAILABLE RETAIL

**SIZE(S)** ± 1,088 SF to ± 2,895 SF

USE Retail

RENT Available upon Request

± 549 SF to ± 2,895 SF SIZE

Restaurant USE

Available upon Request RENT

Outdoor Patio Space HIGHLIGHTS

Signage Available

Sufficient Power

Grease Interceptor Tied In

Restaurant Infrastructure In Place