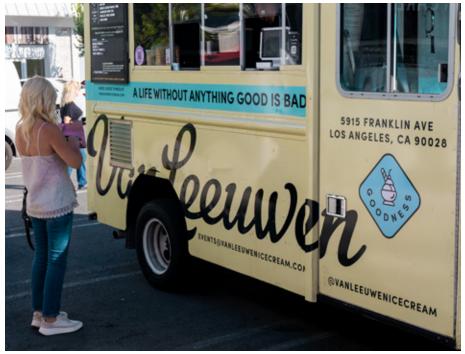

A thoughtfully curated mix of tenants offering premium dining, retail, and lifestyle experiences.

At Valley Country Market, there is something for everyone.



### **OUR SETTING**

The Valley Country Market is a unique blend of boutiques, restaurants, and experiences set in the charming community centerpiece of Woodland Hills. Woodland Hills is part of the West Valley trade, which at its simplest is a collection of affluent towns west of the 405 freeway that includes Calabasas, Hidden Hills, Woodland Hills, Tarzana and Encino.







### OUR TENANTS \*Partial List\*























































### AVAILABLE RETAIL

**SIZE(S)** ± 1,088 SF to ± 2,895 SF

USE Retail

RENT Available upon Request









± 549 SF to ± 2,895 SF SIZE

Restaurant USE

Available upon Request RENT

Outdoor Patio Space HIGHLIGHTS

Signage Available

Sufficient Power

Grease Interceptor Tied In

Restaurant Infrastructure In Place







### OUR HAPPENINGS

















#### DEMOGRAPHICS









### **POPULATION**

15,828

166,182 3 MILES

391,039



### **MEDIAN AGE**

41.8 1 MILE

39.6 3 MILES

39.9 5 MILES



# **AVERAGE HOUSEHOLD**

\$160,259

INCOME

\$142,637
3 MILES

\$136,927













### JAY LUCHS

VICE CHAIRMAN T 310 407 6585 JAY.LUCHS@NMRK.COM CA RE LICENSE #01260345

JAYLUCHS.COM

### **GAVIN KE