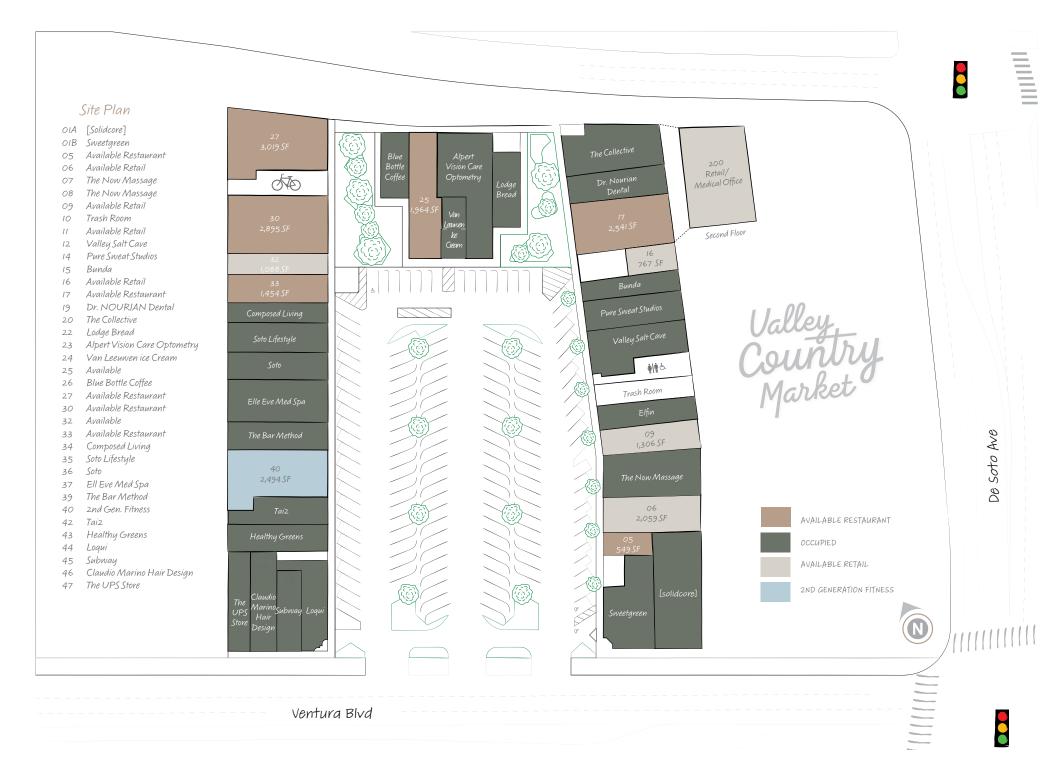

### OUR TENANTS \*Partial List\*

### AVAILABLE RETAIL

**SIZE(S)** ± 1,088 SF to ± 2,895 SF

USE Retail

RENT Available upon Request

± 549 SF to ± 2,895 SF SIZE

Restaurant USE

Available upon Request RENT

Outdoor Patio Space HIGHLIGHTS

Signage Available

Sufficient Power

Grease Interceptor Tied In

Restaurant Infrastructure In Place