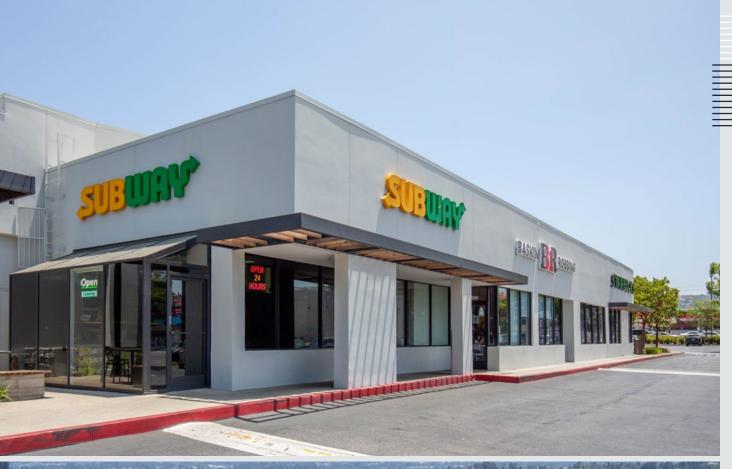

#### Expansive Shopping Center

Topanga Gateway Plaza boasts a wide variety of retail offerings and provides ample parking to ensure convenience for all guests.

Posh & Petite PLAYHOUSE

Food & Beverage

NOAH'S NY BAGELS

**STARBUCKS** 

**SUBWAY** 

Retail

petco

**™** The Container Store

Services

RITE CLEANERS

21915 Ventura Boulevard Woodland Hills, CA 91364

USE

Retail/Restaurant

SIZE

Approximately 1,348 SF

**RENT** 