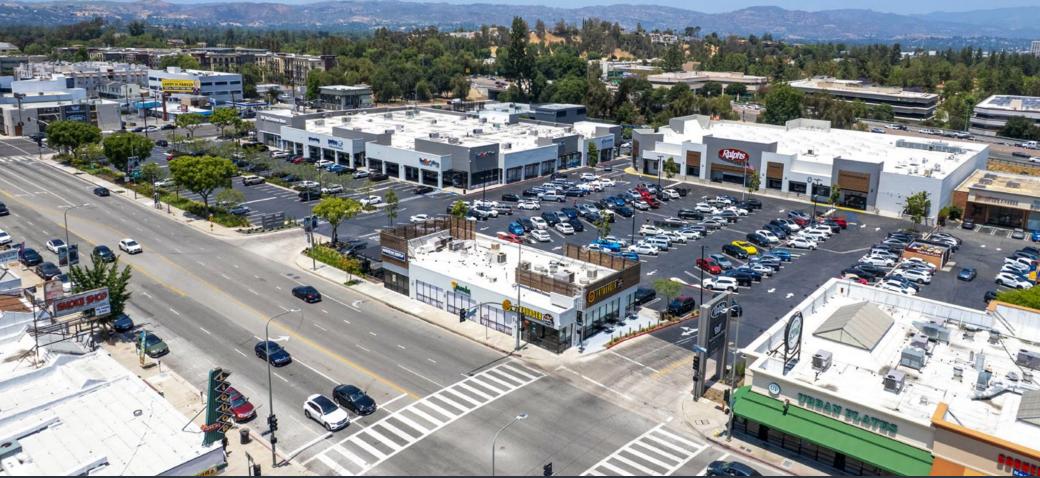

#### Expansive Shopping Center

Topanga Gateway Plaza boasts a wide variety of retail offerings and provides ample parking to ensure convenience for all guests.

#### Prime Location

Situated at the bustling intersection of Ventura Blvd and Topanga Canyon Blvd in the San Fernando Valley. Topanga Gateway is conveniently located adjacent to the Warner Center area and offers direct access and excellent visibility from the Ventura (US-101) Freeway.