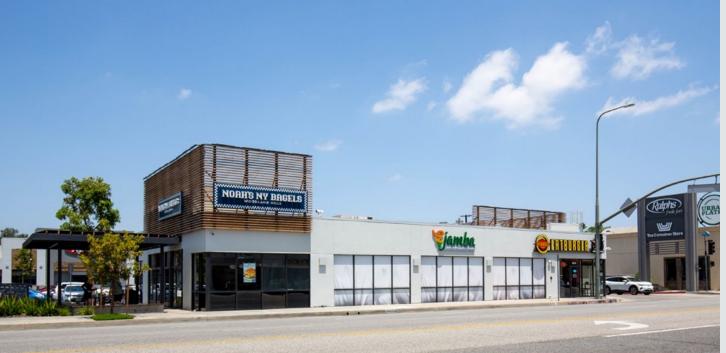

#### Expansive Shopping Center

Topanga Gateway Plaza boasts a wide variety of retail offerings and provides ample parking to ensure convenience for all guests.

#### Prime Location

Situated at the bustling intersection of Ventura Blvd and Topanga Canyon Blvd in the San Fernando Valley. Topanga Gateway is conveniently located adjacent to the Warner Center area and offers direct access and excellent visibility from the Ventura (US-101) Freeway.

Posh & Petite PLAYHOUSE

Food & Beverage

NOAH'S NY BAGELS

**STARBUCKS** 

**SUBWAY** 

Retail

petco

**™** The Container Store

Available upon Request

**CURRENTLY** 

**AVAILABLE** 

January 1, 2026

NEIGHBORING TENANTS NOAH'S NY BAGELS

21927 Ventura Boulevard Woodland Hills, CA 91364

USE

Retail