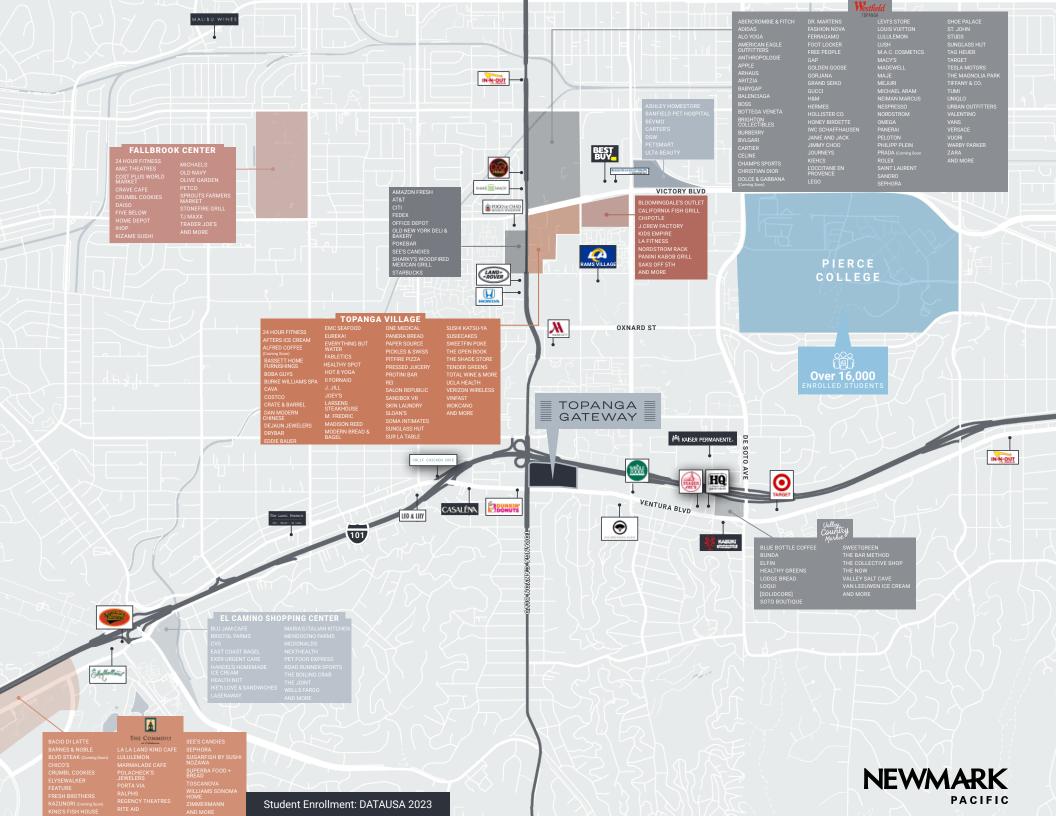

#### Prime Location

Situated at the bustling intersection of Ventura Blvd and Topanga Canyon Blvd in the San Fernando Valley. Topanga Gateway is conveniently located adjacent to the Warner Center area and offers direct access and excellent visibility from the Ventura (US-101) Freeway.