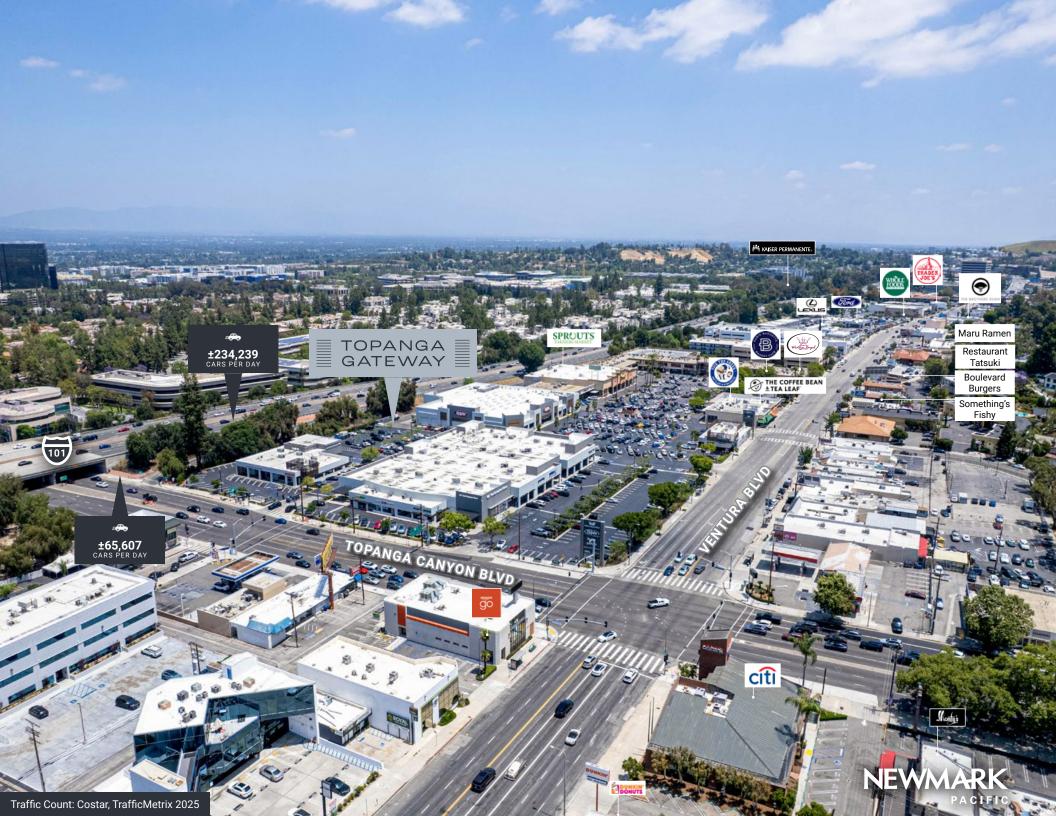

#### Prime Location

Situated at the bustling intersection of Ventura Blvd and Topanga Canyon Blvd in the San Fernando Valley. Topanga Gateway is conveniently located adjacent to the Warner Center area and offers direct access and excellent visibility from the Ventura (US-101) Freeway.