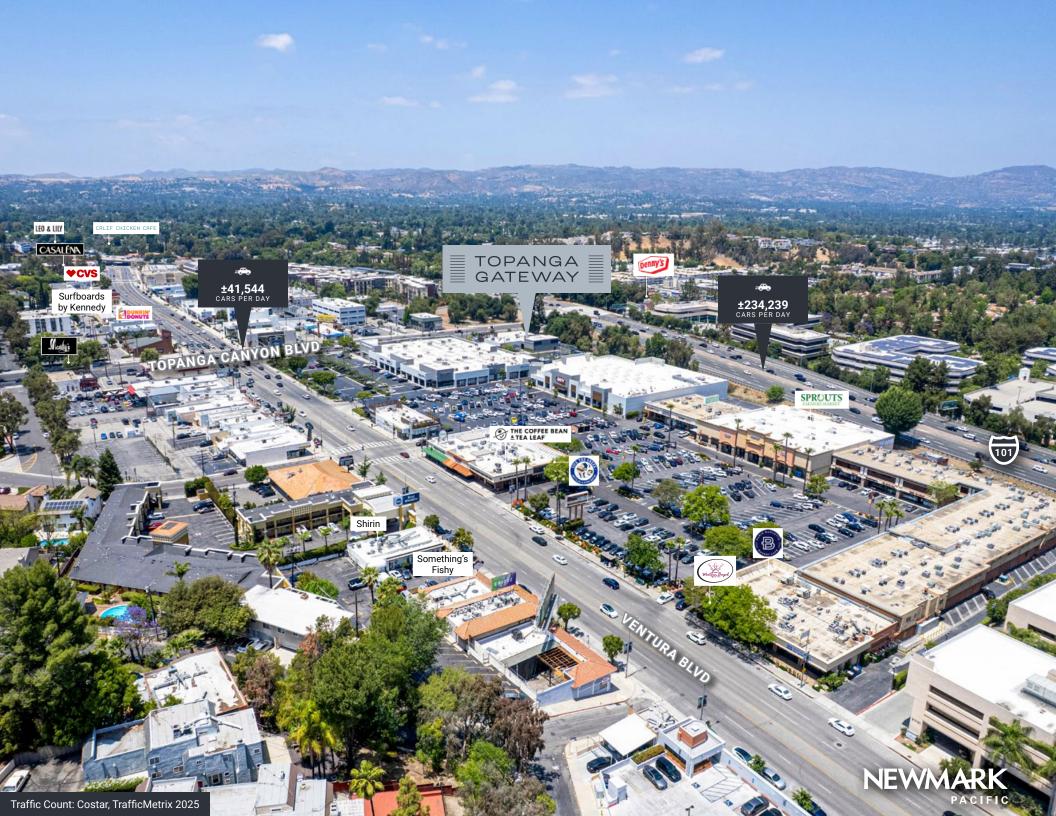

#### Prime Location

Situated at the bustling intersection of Ventura Blvd and Topanga Canyon Blvd in the San Fernando Valley. Topanga Gateway is conveniently located adjacent to the Warner Center area and offers direct access and excellent visibility from the Ventura (US-101) Freeway.