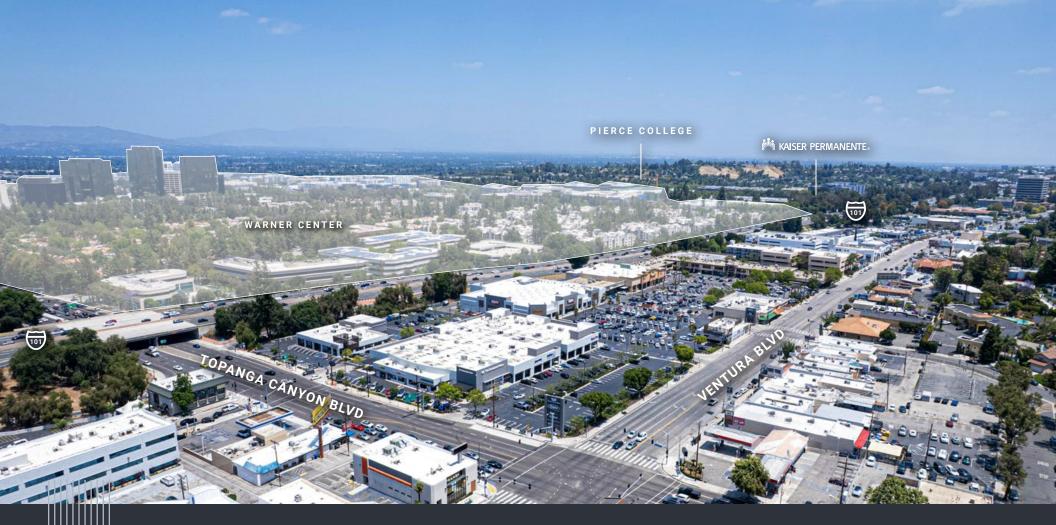

#### Prime Location

Situated at the bustling intersection of Ventura Blvd and Topanga Canyon Blvd in the San Fernando Valley. Topanga Gateway is conveniently located adjacent to the Warner Center area and offers direct access and excellent visibility from the Ventura (US-101) Freeway.