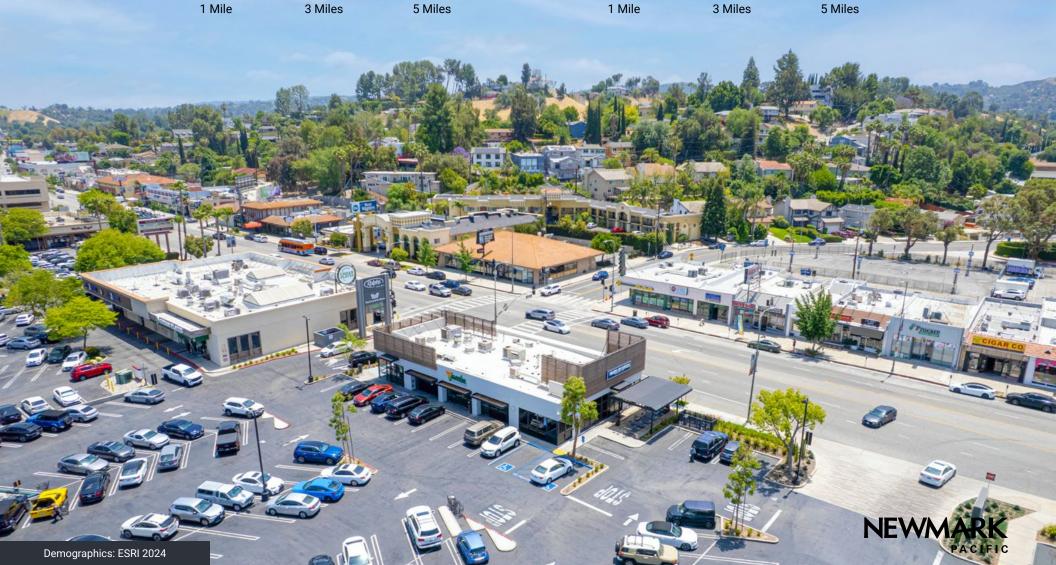

# Demographics

TOTAL POPULATION

TOTAL DAYTIME POPULATION 41,057 181,514 358,000

3 Miles

**MEDIAN AGE** 

**23,461**1 Mile

**155,222 351,993** 3 Miles 5 Miles

\$155,655

**41,057** 1 Mile **358,009** 5 Miles

**40.8 40.8** 1 Mile 3 Miles

**40.9** 5 Miles

**AVERAGE HOUSEHOLD INCOME** 

\$152,249 \$144,955 3 Miles 5 Miles **HOUSEHOLD INCOMES OVER \$200,000** 

**23.3% 23.0% 21.6%**1 Mile 3 Miles 5 Miles