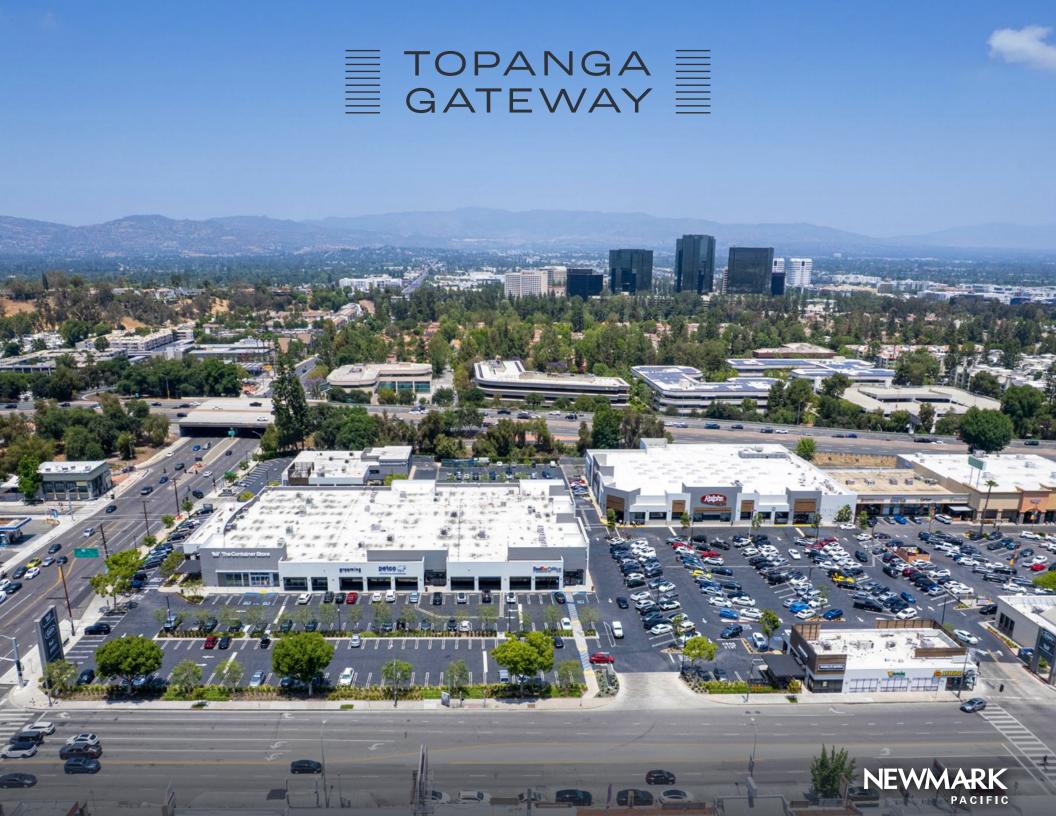

#### Expansive Shopping Center

Topanga Gateway Plaza boasts a wide variety of retail offerings and provides ample parking to ensure convenience for all guests.

#### Prime Location

Situated at the bustling intersection of Ventura Blvd and Topanga Canyon Blvd in the San Fernando Valley. Topanga Gateway is conveniently located adjacent to the Warner Center area and offers direct access and excellent visibility from the Ventura (US-101) Freeway.