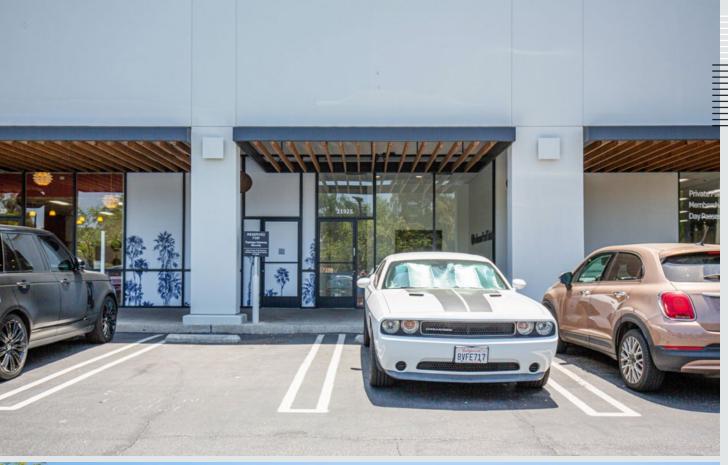

SIZE

Approximately 747 SF

**RENT** 

Available upon Request

**AVAILABLE** 

Immediately

NEIGHBORING TENANTS

Posh & Petite PLAYHOUSE

Zia Threading

21935 Ventura Boulevard Woodland Hills, CA 91364

USE

Retail

SIZE

Approximately 1,381 SF

**RENT** 

Available upon Request