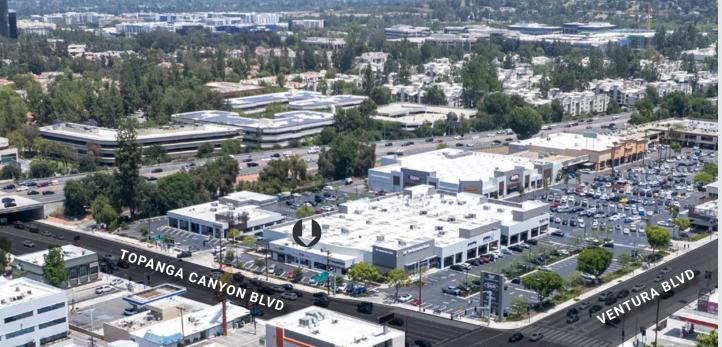

#### Prime Location

Situated at the bustling intersection of Ventura Blvd and Topanga Canyon Blvd in the San Fernando Valley. Topanga Gateway is conveniently located adjacent to the Warner Center area and offers direct access and excellent visibility from the Ventura (US-101) Freeway.