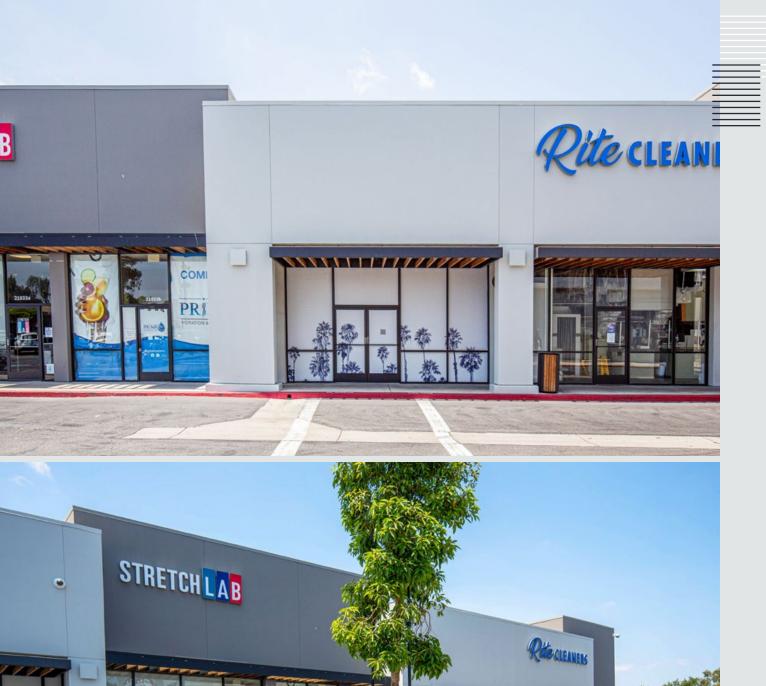

Services

RITE CLEANERS

21915 Ventura Boulevard Woodland Hills, CA 91364

USE

Retail/Restaurant

SIZE

Approximately 1,348 SF

**RENT** 

**AVAILABLE** 

Immediately

NEIGHBORING TENANTS

STRETCH LAB

**RITE CLEANERS** 

5424 Topanga Canyon Boulevard Woodland Hills, CA 91364

USE

Retail/Restaurant

SIZE

Approximately 679 SF

**RENT** 

Available upon Request

CURRENTLY

BASKIN • ROBBINS\*\*

**AVAILABLE** 

Can be arranged