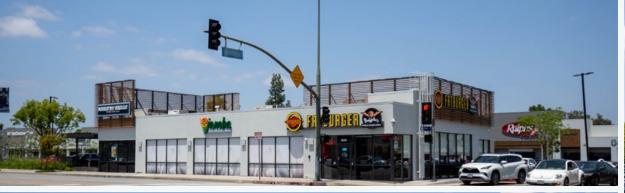

Services

RITE CLEANERS

21915 Ventura Boulevard Woodland Hills, CA 91364

USE

Retail/Restaurant

SIZE

Approximately 1,348 SF

**RENT** 

Available upon Request

**CURRENTLY** 

**AVAILABLE** 

January 1, 2026

NEIGHBORING TENANTS NOAH'S NY BAGELS

21927 Ventura Boulevard Woodland Hills, CA 91364

USE

Retail

SIZE

Approximately 747 SF

**RENT** 

Available upon Request

**AVAILABLE** 

Immediately

NEIGHBORING TENANTS

Posh & Petite PLAYHOUSE

Zia Threading

21935 Ventura Boulevard Woodland Hills, CA 91364

USE

Retail

SIZE

Approximately 1,381 SF

**RENT** 

Available upon Request

**AVAILABLE** 

Immediately

NEIGHBORING TENANTS

STRETCH LAB

**RITE CLEANERS** 

5424 Topanga Canyon Boulevard Woodland Hills, CA 91364

USE

Retail/Restaurant

SIZE

Approximately 679 SF

**RENT** 

Available upon Request

CURRENTLY

BASKIN • ROBBINS\*\*

**AVAILABLE** 

Can be arranged