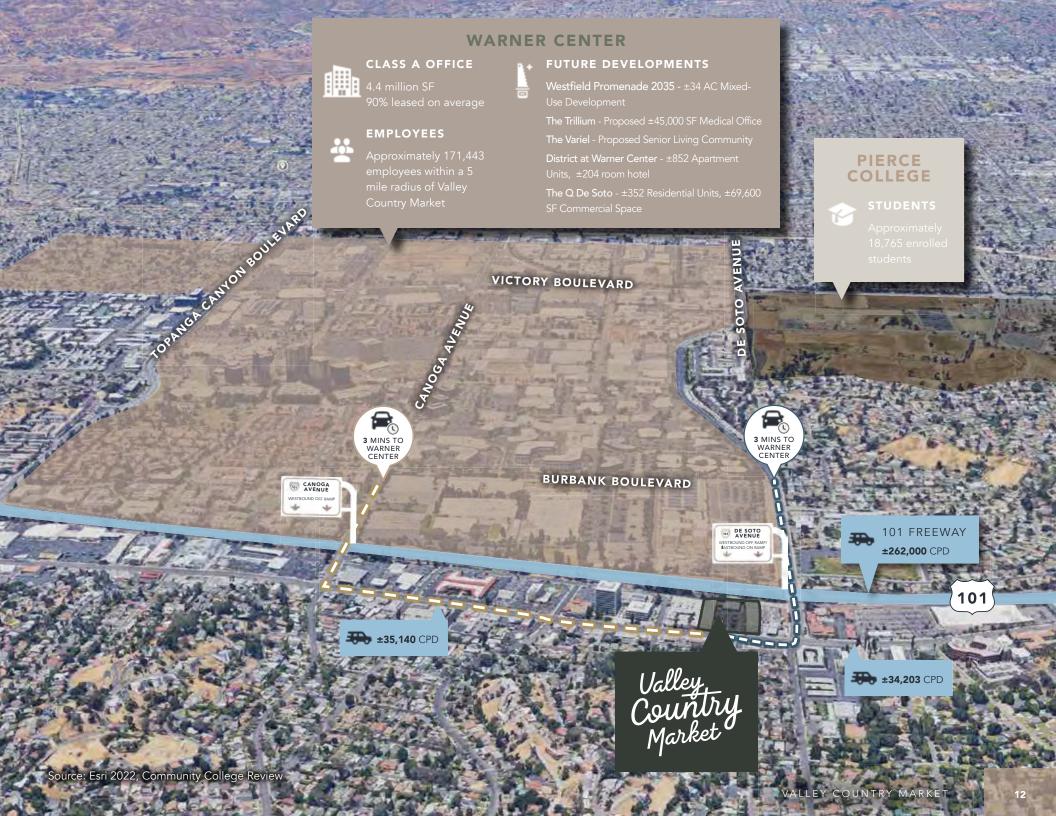

rade, which at its simplest is a collection of affluent towns west of the 405 freeway that includes Calabasas, Hidden Hills, Woodland Hills, Tarzana and Encino.























































### AVAILABLE RETAIL

**SIZE(S)** ± 1,313 SF to ± 2,895 SF

USE Retail

RENT Available upon Request









± 549 SF to ± 2,895 SF SIZE

Restaurant USE

Available upon Request RENT

Outdoor Patio Space HIGHLIGHTS

Signage Available

Sufficient Power

Grease Interceptor Tied In

Restaurant Infrastructure In Place







### OUR HAPPENINGS

















#### DEMOGRAPHICS









### **POPULATION**

15,828

166,182 3 MILES

391,039



## **MEDIAN AGE**

41.8 1 MILE

39.6 3 MILES

39.9 5 MILES



### **AVERAGE HOUSEHOLD** INCOME

\$160,259

\$142,637
3 MILES

\$136,927













### JAY LUCHS

VICE CHAIRMAN T 310 407 6585 JAY.LUCHS@NMRK.COM CA RE LICENSE #01260345

JAYLUCHS.COM

### **GAVIN KETCHUM**

DIRECTOR
T 310 407 6593
GAVIN.KETCHUM@NMRK.COM
CA RE LICENSE #01929170

### RYAN GURMAN

FIRST VICE PRESIDENT
T 310 650 7545
RYAN.GURMAN@CBRE.COM
CA RE LICENSE #01972081

# NEWMARK CBRE

© 2025 CBRE, Inc. All rights reserved. This information has been obtained from sources believed reliable but has not been verified for accuracy or completeness. CBRE, Inc. makes no guarantee, representation or warranty and accepts no responsibility or liability as to the accuracy, completeness, or reliability of the information contained herein. You should conduct a careful, independent investigation of the property and verify all information. Any reliance on this information i