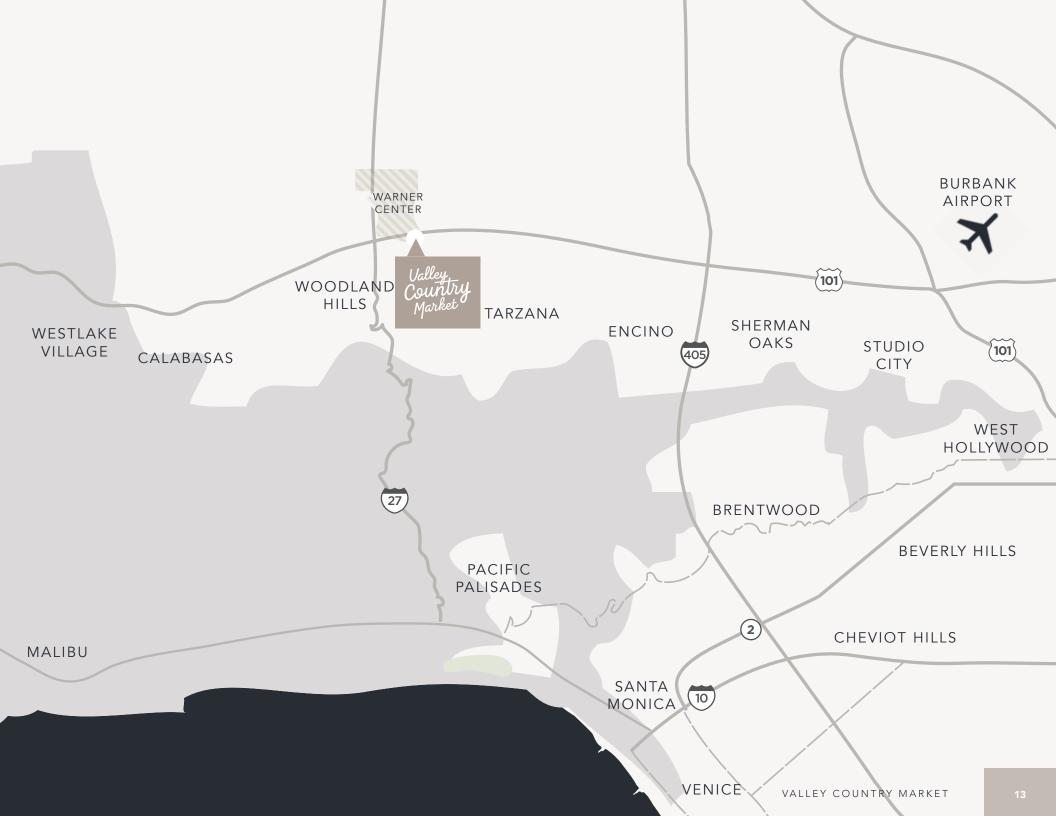

#### **OUR SETTING**

The Valley Country Market is a unique blend of boutiques, restaurants, and experiences set in the charming community centerpiece of Woodland Hills. Woodland Hills is part of the West Valley trade, which at its simplest is a collection of affluent towns west of the 405 freeway that includes Calabasas, Hidden Hills, Woodland Hills, Tarzana and Encino.