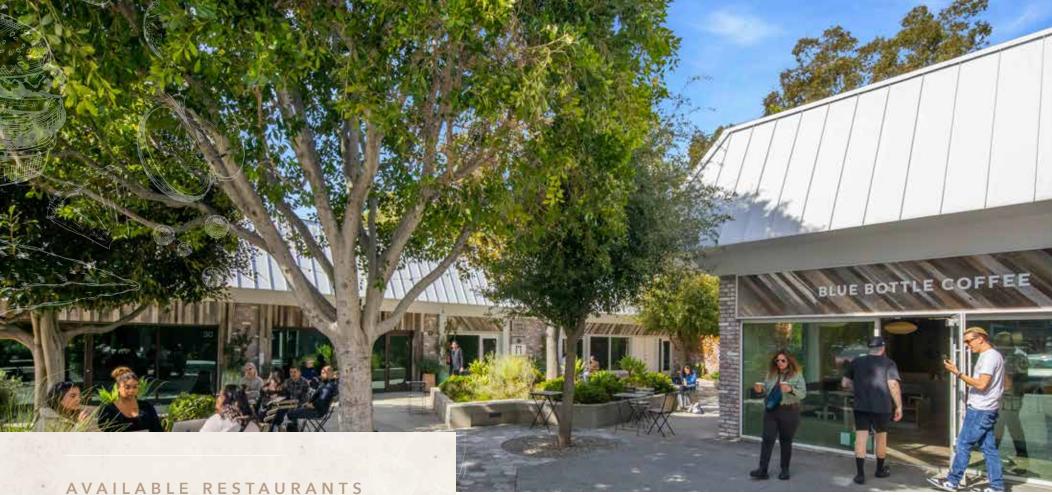

### AVAILABLE RETAIL

**SIZE(S)** ± 1,313 SF to ± 2,895 SF

USE Retail

RENT Available upon Request

± 549 SF to ± 2,895 SF SIZE

Restaurant USE

Available upon Request RENT

Outdoor Patio Space HIGHLIGHTS