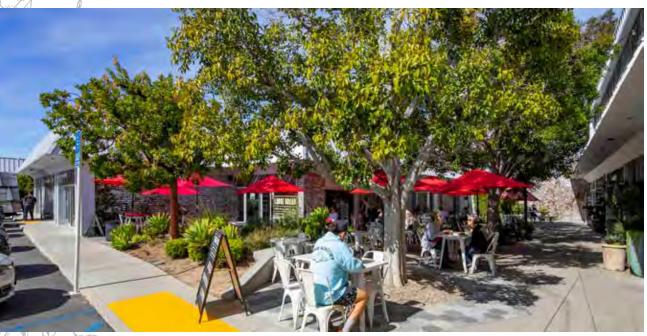

### AVAILABLE RETAIL

**SIZE(S)** ± 1,313 SF to ± 2,895 SF

USE Retail

RENT Available upon Request

± 549 SF to ± 2,895 SF SIZE

Restaurant USE

Available upon Request RENT

Outdoor Patio Space HIGHLIGHTS

Signage Available

Sufficient Power

Grease Interceptor Tied In

Restaurant Infrastructure In Place