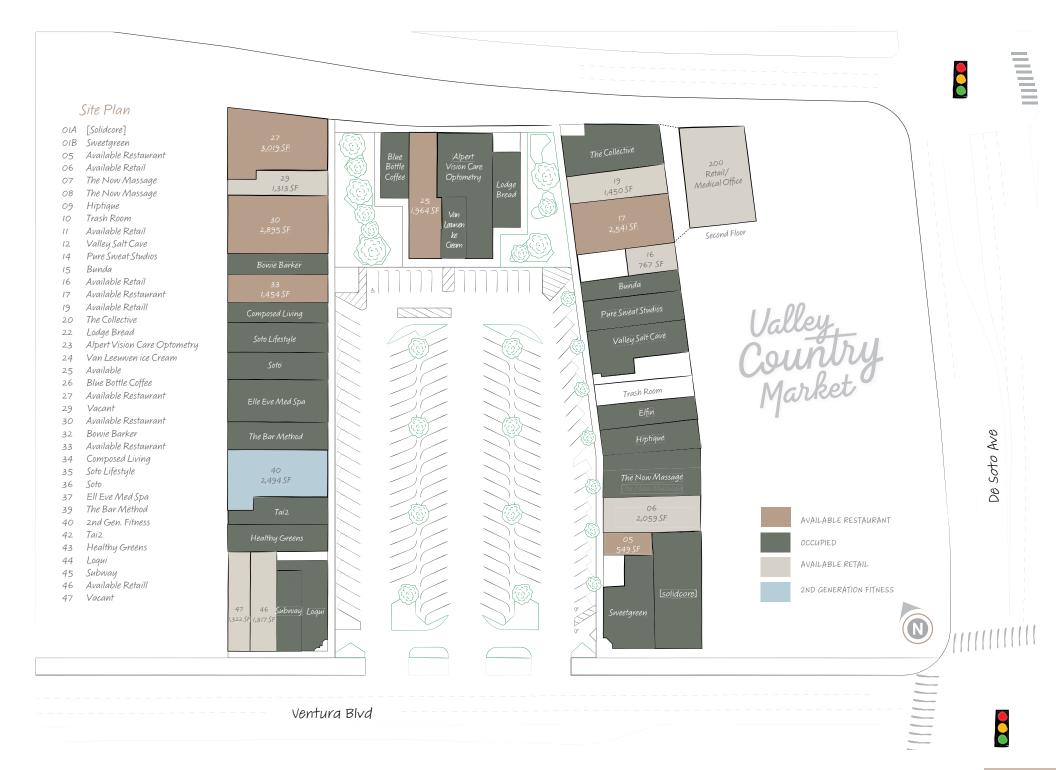

### AVAILABLE RETAIL

**SIZE(S)** ± 1,313 SF to ± 2,895 SF

USE Retail

RENT Available upon Request

± 549 SF to ± 2,895 SF SIZE

Restaurant USE

Available upon Request RENT

Outdoor Patio Space HIGHLIGHTS

Signage Available

Sufficient Power

Grease Interceptor Tied In

Restaurant Infrastructure In Place