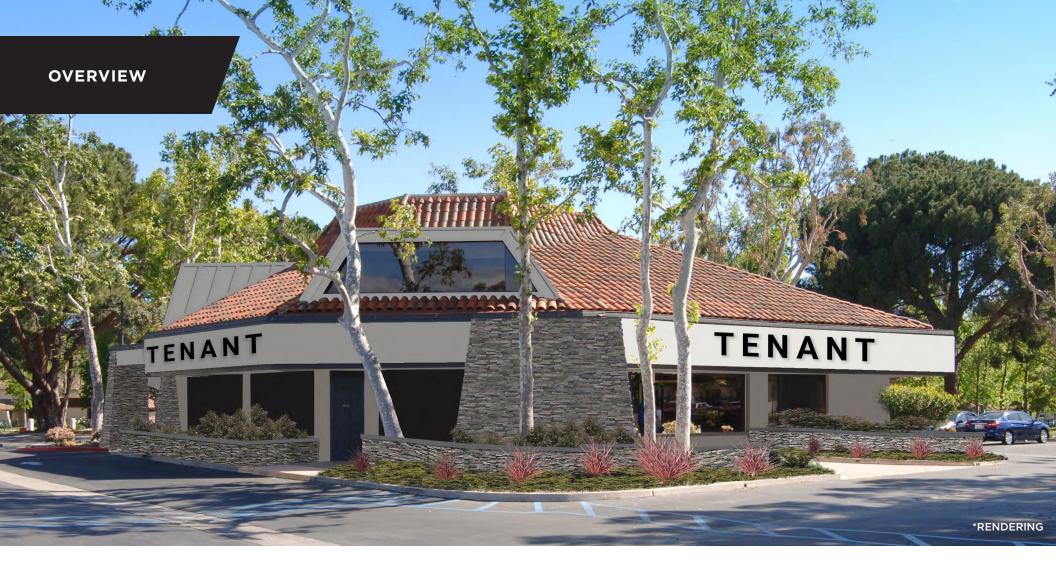

# Westlake COMMONS

2797 AGOURA ROAD WESTLAKE VILLAGE, CA 91361

FORMER BANK PAD IDEALLY SITUATED FOR FINANCIAL, MEDICAL, RESTAURANT, RETAIL OR OFFICE INCLUDES FULLY OPERATIONAL BANK DRIVE-THRU

\*RENDERING