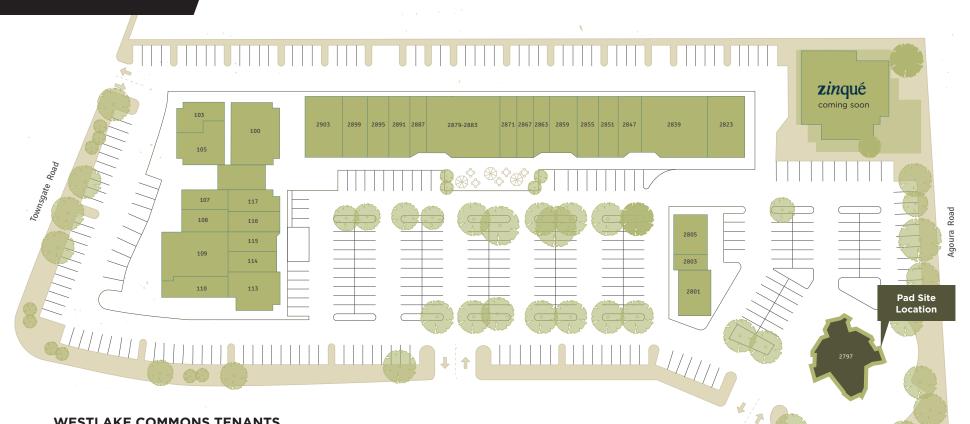

### SITE PLAN

#### WESTLAKE COMMONS TENANTS

| 100: | Available                   |
|------|-----------------------------|
| 103: | Leased                      |
| 105: | Burt's Good Neighborhood Rx |
| 107: | Leased                      |
| 108: | Available                   |
| 109: | The Hub Bike Shop           |
| 110: | Yozen Frogurt               |
| 113: | Taco Bell                   |
| 114: | Leased                      |
| 115: | Jessica's Alterations       |
| 116: | Available                   |
| 117: | Leased                      |
| 200: | Available                   |
|      |                             |

| 201:  | Westlake Eye Surgery  |
|-------|-----------------------|
| 210:  | Massage Heights       |
| 211:  | Kevin Boyles          |
| 212:  | Leased                |
| 213:  | Leased                |
| 214:  | Available             |
| 2797: | Available (±4,847 SF) |
| 2801: | Popeye's              |
| 2803: | Available             |
| 2805: | Leased                |
| 2809: | Zinque (coming soon)  |
| 2823: | Available             |
| 0070  | De sue sue Callana    |

2839: Regency Salon

|            | and the                 |
|------------|-------------------------|
| 2847:      | Juice Bar               |
| 2851:      | Westlake Florist        |
| 2855-2859: | Joi Café                |
| 2863:      | TD Nail Salon           |
| 2867:      | Dr. Henteloff Optometry |
| 2871:      | European Wax            |
| 2879-2883: | Leased                  |
| 2891:      | Moody Rooster           |
| 2895:      | Soto Lifestyle          |
| 2899:      | Soto                    |
| 2903:      | Tennis Shop             |
|            |                         |