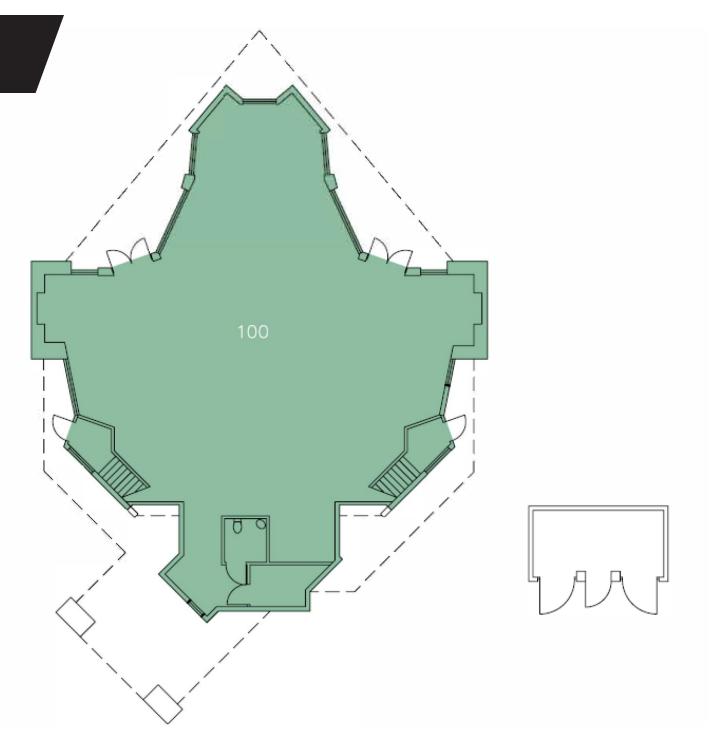

### SITE PLAN

#### WESTLAKE COMMONS TENANTS

| 100: | Available                   |
|------|-----------------------------|
| 103: | Leased                      |
| 105: | Burt's Good Neighborhood Rx |
| 107: | Leased                      |
| 108: | Available                   |
| 109: | The Hub Bike Shop           |
| 110: | Yozen Frogurt               |
| 113: | Taco Bell                   |
| 114: | Leased                      |
| 115: | Jessica's Alterations       |
| 116: | Available                   |
| 117: | Leased                      |
| 200: | Available                   |
|      |                             |